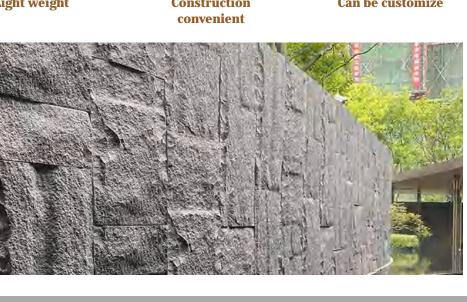

**High temperature** 

**Construction** 

Can be customize

PANEL STRUCTURE

Waterborne Paint Coating

**POLYURETHANE** 

WHAT IS

STONE

# PU STONE

office into a refined, modern space.

**PU FAUX WALL PANELS** 

**Product Name** 

Homy wooden slat wall panel is easy to install yourself, instantly enhancing your bedroom, living room, or

PU(Polyurethane) **Material** 1200\*600\*30mm,1200\*600\*50mm,1200\*600\*100mm, 600\*600\*100mm, etc. Color White, Grey, Black, etc. Waterproof, Fireproof, Light Weight, Eco-friendly, Soundproof, **Advantages** Hotel lobby, corridor, room decoration, conference halls, recording **Application** rooms, studios, residences, shopping malls, schools, office space, 1200(L)\*600(W)\*30(T):10PCS/CTN, about 100CTNS=1000PCS/20ft, about 240CTNS=2400PCS/40HQ 1200(L)\*600(W)\*50(T): 6PCS/CTN, about 100CTNS=600PCS/20ft, about 240CTNS=1440PCS/40HQ; 1200(L)\*600(W)\*100(T): 3PCS/CTN, **Loading Quantity** about 100CTNS=300PCS/20ft, about 240CTNS=720PCS/40HQ 600(L)\*600(W)\*100(T): 6PCS/CTN, about 100CTNS=600PCS/20ft, about 240CTNS=1440PCS/40HQ