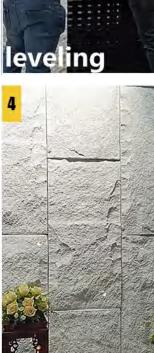

# level,ing layer is 1:3 cenebt mortar, the interior shall be primed with fiber cement board or wood splint, do

- not apply putty and paint. 3. No dividing, snapping and pointing: cut according to the design drawing,color the edge, and then pave with structural adhesive
- 4. Paste Mushroom stone: IT Shall be inlaid from bottom to top, and the bonding thickness shall be between 4 and 8mm.