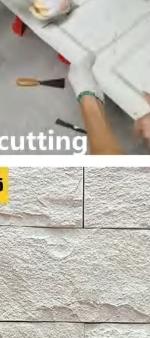

# level,ing layer is 1:3 cenebt mortar, the interior shall be primed with fiber cement board or wood splint, do

- not apply putty and paint. 3. No dividing, snapping and pointing: cut according to the design drawing,color the edge, and then pave with structural adhesive
- 4. Paste Mushroom stone: IT Shall be inlaid from bottom to top, and the bonding thickness shall be between 4 and 8mm.

5. Clean the surface: when the struc-