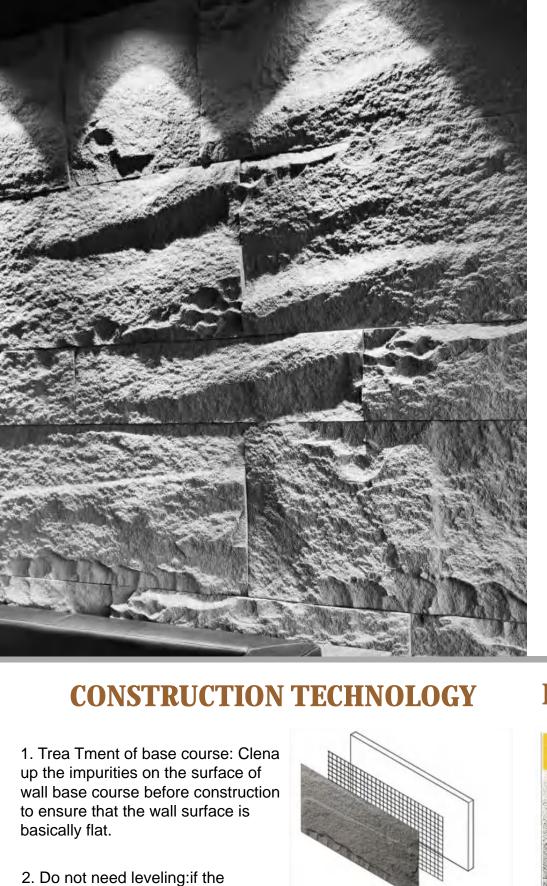

# level,ing layer is 1:3 cenebt mortar, the interior shall be primed with fiber cement board or wood splint, do

- not apply putty and paint. 3. No dividing, snapping and pointing: cut according to the design drawing,color the edge, and then pave with structural adhesive
- 4. Paste Mushroom stone: IT Shall be inlaid from bottom to top, and the bonding thickness shall be between 4 and 8mm.

5. Clean the surface: when the struc-