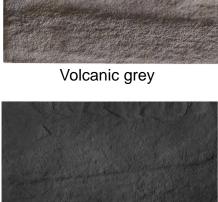

adds a layer of protection to safety.

Reduce the

exploitation of

stone, wood

and soil.

**FINISHED PANEL COLORS** 

SIZE: 1200X600X30/50/100mm

Clear water grey

Clear water grey

Cement grey

**Black** 

Gold hemp **INSTALLATION PROCESS** 