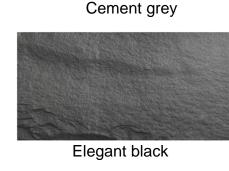

adds a layer of protection to safety.

Reduce the

exploitation of

stone, wood

and soil.

**FINISHED PANEL COLORS** 

SIZE: 1200X600X30/50/100mm

Clear water grey

Clear water grey

Cement grey

**Black** 

Gold hemp **INSTALLATION PROCESS** 