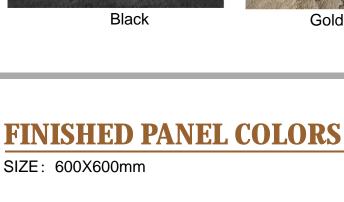

adds a layer of protection to safety.

Reduce the

exploitation of

stone, wood

and soil.

**FINISHED PANEL COLORS** 

SIZE: 1200X600X30/50/100mm

Clear water grey

Clear water grey

Cement grey

**Black** 

Gold hemp **INSTALLATION PROCESS** 