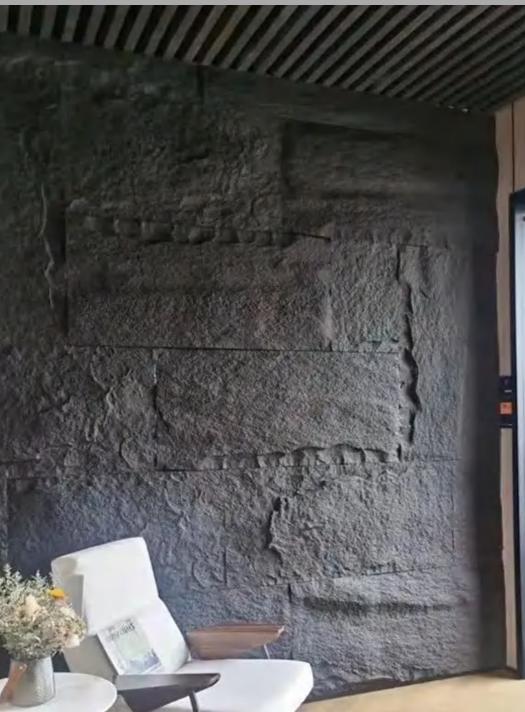

# PU STONE

office into a refined, modern space.

**PU FAUX WALL PANELS** 

**Product Name** 

Homy wooden slat wall panel is easy to install yourself, instantly enhancing your bedroom, living room, or

PU(Polyurethane) **Material** 1200\*600\*30mm,1200\*600\*50mm,1200\*600\*100mm, 600\*600\*100mm, etc. Color White, Grey, Black, etc. Waterproof, Fireproof, Light Weight, Eco-friendly, Soundproof, **Advantages** Hotel lobby, corridor, room decoration, conference halls, recording **Application** rooms, studios, residences, shopping malls, schools, office space, 1200(L)\*600(W)\*30(T):10PCS/CTN, about 100CTNS=1000PCS/20ft, about 240CTNS=2400PCS/40HQ 1200(L)\*600(W)\*50(T): 6PCS/CTN, about 100CTNS=600PCS/20ft, about 240CTNS=1440PCS/40HQ; 1200(L)\*600(W)\*100(T): 3PCS/CTN, **Loading Quantity** about 100CTNS=300PCS/20ft, about 240CTNS=720PCS/40HQ 600(L)\*600(W)\*100(T): 6PCS/CTN, about 100CTNS=600PCS/20ft, about 240CTNS=1440PCS/40HQ

adds a layer of protection to safety.

Reduce the

exploitation of

stone, wood

and soil.

**FINISHED PANEL COLORS** 

SIZE: 1200X600X30/50/100mm

Clear water grey

Clear water grey

Cement grey

**Black** 

Gold hemp **INSTALLATION PROCESS** 