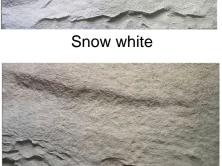

100mm, etc. Color White, Grey, Black, etc. Waterproof, Fireproof, Light Weight, Eco-friendly, Soundproof, **Advantages** Hotel lobby, corridor, room decoration, conference halls, recording **Application** rooms, studios, residences, shopping malls, schools, office space, 1200(L)\*600(W)\*30(T):10PCS/CTN, about 100CTNS=1000PCS/20ft, about 240CTNS=2400PCS/40HQ 1200(L)\*600(W)\*50(T): 6PCS/CTN, about 100CTNS=600PCS/20ft, about 240CTNS=1440PCS/40HQ; 1200(L)\*600(W)\*100(T): 3PCS/CTN, **Loading Quantity** about 100CTNS=300PCS/20ft, about 240CTNS=720PCS/40HQ 600(L)\*600(W)\*100(T): 6PCS/CTN, about 100CTNS=600PCS/20ft, about 240CTNS=1440PCS/40HQ



adds a layer of protection to safety.



Reduce the

exploitation of

stone, wood

and soil.

**FINISHED PANEL COLORS** 

SIZE: 1200X600X30/50/100mm



Clear water grey











Clear water grey





Cement grey







**Black** 

Gold hemp **INSTALLATION PROCESS** 

# level,ing layer is 1:3 cenebt mortar, the interior shall be primed with fiber cement board or wood splint, do

- not apply putty and paint. 3. No dividing, snapping and pointing: cut according to the design drawing,color the edge, and then pave with structural adhesive
- 4. Paste Mushroom stone: IT Shall be inlaid from bottom to top, and the bonding thickness shall be between 4 and 8mm.

5. Clean the surface: when the struc-