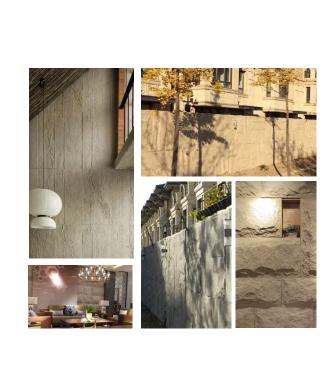

# PU STONE

office into a refined, modern space.

**PU FAUX WALL PANELS** 

**Product Name** 

Homy wooden slat wall panel is easy to install yourself, instantly enhancing your bedroom, living room, or

PU(Polyurethane) **Material** 1200\*600\*30mm,1200\*600\*50mm,1200\*600\*100mm, 600\*600\*100mm, etc. Color White, Grey, Black, etc. Waterproof, Fireproof, Light Weight, Eco-friendly, Soundproof, **Advantages** Hotel lobby, corridor, room decoration, conference halls, recording **Application** rooms, studios, residences, shopping malls, schools, office space, 1200(L)\*600(W)\*30(T):10PCS/CTN, about 100CTNS=1000PCS/20ft, about 240CTNS=2400PCS/40HQ 1200(L)\*600(W)\*50(T): 6PCS/CTN, about 100CTNS=600PCS/20ft, about 240CTNS=1440PCS/40HQ; 1200(L)\*600(W)\*100(T): 3PCS/CTN, **Loading Quantity** about 100CTNS=300PCS/20ft, about 240CTNS=720PCS/40HQ 600(L)\*600(W)\*100(T): 6PCS/CTN, about 100CTNS=600PCS/20ft, about 240CTNS=1440PCS/40HQ

adds a layer of protection to safety.

Reduce the

exploitation of

stone, wood

and soil.

**FINISHED PANEL COLORS** 

SIZE: 1200X600X30/50/100mm

Clear water grey

Clear water grey

Cement grey

**Black** 

Gold hemp **INSTALLATION PROCESS** 