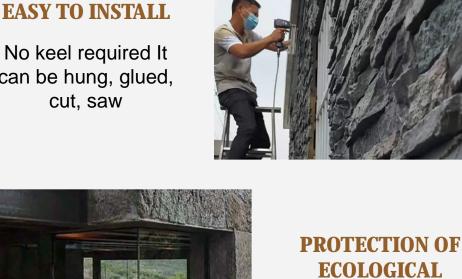

# can be hung, glued,

cut, saw

# PU Faux Stone Wall Panel is a new type of decorative green material. It is made by PU material and

**What is PU Faux Stone Wall Panel?** 

it can be nailed, sawed, planed, washed and it is suitable for interior and exterior decoration. It is fireproof and easy to install.