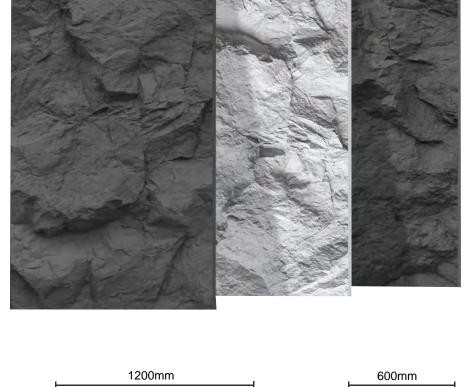

Temperature Resistance, Aging Resistance

**PANEL SIZE** 

# PU STONE

office into a refined, modern space.

**PU FAUX WALL PANELS** 

**Product Name** 

Homy wooden slat wall panel is easy to install yourself, instantly enhancing your bedroom, living room, or

PU(Polyurethane) **Material** 1200\*600\*30mm,1200\*600\*50mm,1200\*600\*100mm, 600\*600\*100mm, etc. Color White, Grey, Black, etc. Waterproof, Fireproof, Light Weight, Eco-friendly, Soundproof, **Advantages** Hotel lobby, corridor, room decoration, conference halls, recording **Application** rooms, studios, residences, shopping malls, schools, office space, 1200(L)\*600(W)\*30(T):10PCS/CTN, about 100CTNS=1000PCS/20ft, about 240CTNS=2400PCS/40HQ 1200(L)\*600(W)\*50(T): 6PCS/CTN, about 100CTNS=600PCS/20ft, about 240CTNS=1440PCS/40HQ; 1200(L)\*600(W)\*100(T): 3PCS/CTN, **Loading Quantity** about 100CTNS=300PCS/20ft, about 240CTNS=720PCS/40HQ 600(L)\*600(W)\*100(T): 6PCS/CTN, about 100CTNS=600PCS/20ft, about 240CTNS=1440PCS/40HQ

adds a layer of protection to safety.

Reduce the

exploitation of

stone, wood

and soil.

**FINISHED PANEL COLORS** 

SIZE: 1200X600X30/50/100mm

Clear water grey