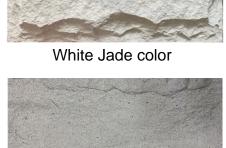

adds a layer of protection to safety.

Reduce the

exploitation of

stone, wood

and soil.

**FINISHED PANEL COLORS** 

SIZE: 1200X600X30/50/100mm

Clear water grey

Clear water grey

Cement grey

**Black** 

Gold hemp **INSTALLATION PROCESS** 