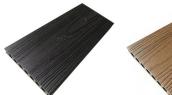

# **HOMY 3D Embossed**

3D Embossed WPC decking has a very realistic wood natural appearance. Its plastic crust is hard and it's not easy to be scratched

| Surface Treatment | 3D Embossed                                                                          |
|-------------------|--------------------------------------------------------------------------------------|
| Raw Material      | 32% HDPE, 58% Wood Fiber, 10% Chemical Additives                                     |
| Size              | 140*25mm, 145*25mm, 150*20mm, 150*25mm, etc.                                         |
| Length            | 2200mm, 2800mm, 2900mm or Customized                                                 |
| Color             | Black, Red Wood, Walnut, Light Grey, Teak, Coffee                                    |
| Recycling         | 100% recyclable                                                                      |
| Applications      | Garden, Lawn, Balcony, Corridor, Garage,<br>Pool Surrounds, Beach Road, Scenic, etc. |

# **Finished Decking Colors**

HMN-001: Red Wood

HMN-011: Black

HMN-004: Teak 01

HMN-008: Light Grey

HMN-100: Walnut

HMN-101: Coffee 01