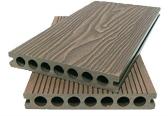

# **HOMY 3D Embossed**

3D Embossed WPC decking has a very realistic wood natural appearance. Its plastic crust is hard and it's not easy to be scratched

| Surface Treatment | 3D Embossed                                                                          |
|-------------------|--------------------------------------------------------------------------------------|
| Raw Material      | 32% HDPE, 58% Wood Fiber, 10% Chemical Additives                                     |
| Size              | 140*25mm, 145*25mm, 150*20mm, 150*25mm, etc.                                         |
| Length            | 2200mm, 2800mm, 2900mm or Customized                                                 |
| Color             | Black, Red Wood, Walnut, Light Grey, Teak, Coffee                                    |
| Recycling         | 100% recyclable                                                                      |
| Applications      | Garden, Lawn, Balcony, Corridor, Garage,<br>Pool Surrounds, Beach Road, Scenic, etc. |