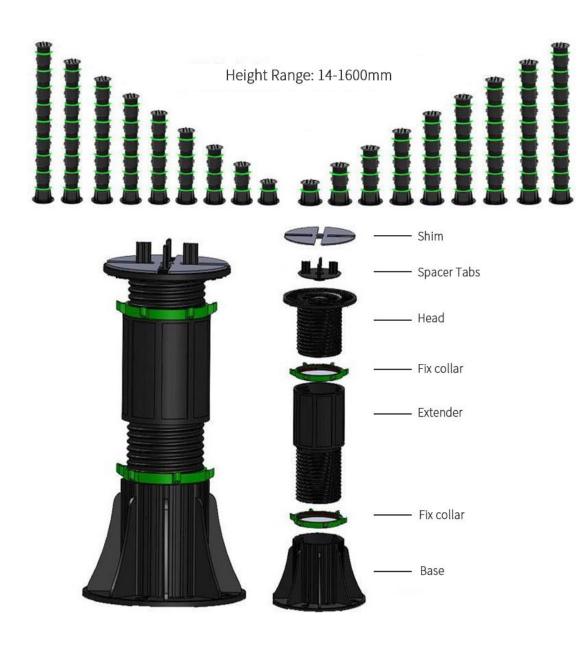

|
| Length            | 2200mm, 2800mm, 2900mm or Customized                                                 |
| Color             | Charcoal, Rosewood, Old Wood, Teak, Light Grey,<br>New Mahogany, Maple, Pale         |
| Recycling         | 100% recyclable                                                                      |
| Applications      | Garden, Lawn, Balcony, Corridor, Garage,<br>Pool Surrounds, Beach Road, Scenic, etc. |

# **Finished Decking Colors**









HMC-005:Light Grey

HMC-006:New Mahogany

HMC-007:Maple

HMC-008:Pale











HMC-001:Charcoal

HMC-004:Teak 01 HMC-003:Old Wood

HMC-002:Rosewood

#### **Installation Accessories**



# **Clips Details**

......



### **Installation Process**



# **Adjustable Plastic Pedestal**