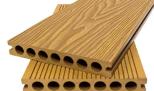

### **HOMY Concise Groove**

With the design of grooved surface, it's elegantly styled and highly slip-resistant, meanwhile, it's barefoot friendly and easy to clean.

| Surface Treatment | Thin/Medium/Thick Grooves                                                            |
|-------------------|--------------------------------------------------------------------------------------|
| Raw Material      | 32% HDPE, 58% Wood Fiber, 10% Chemical Additives                                     |
| Size              | 140*25mm, 145*25mm, 150*20mm, 150*25mm, etc.                                         |
| Length            | 2200mm, 2800mm, 2900mm or Customized                                                 |
| Color             | Black, Red Wood, Walnut, Light Grey, Teak, Coffee                                    |
| Recycling         | 100% recyclable                                                                      |
| Applications      | Garden, Lawn, Balcony, Corridor, Garage,<br>Pool Surrounds, Beach Road, Scenic, etc. |