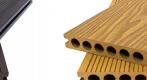

### **HOMY Concise Groove**

With the design of grooved surface, it's elegantly styled and highly slip-resistant, meanwhile, it's barefoot friendly and easy to clean.

| Surface Treatment | Thin/Medium/Thick Grooves                                                            |
|-------------------|--------------------------------------------------------------------------------------|
| Raw Material      | 32% HDPE, 58% Wood Fiber, 10% Chemical Additives                                     |
| Size              | 140*25mm, 145*25mm, 150*20mm, 150*25mm, etc.                                         |
| Length            | 2200mm, 2800mm, 2900mm or Customized                                                 |
| Color             | Black, Red Wood, Walnut, Light Grey, Teak, Coffee                                    |
| Recycling         | 100% recyclable                                                                      |
| Applications      | Garden, Lawn, Balcony, Corridor, Garage,<br>Pool Surrounds, Beach Road, Scenic, etc. |