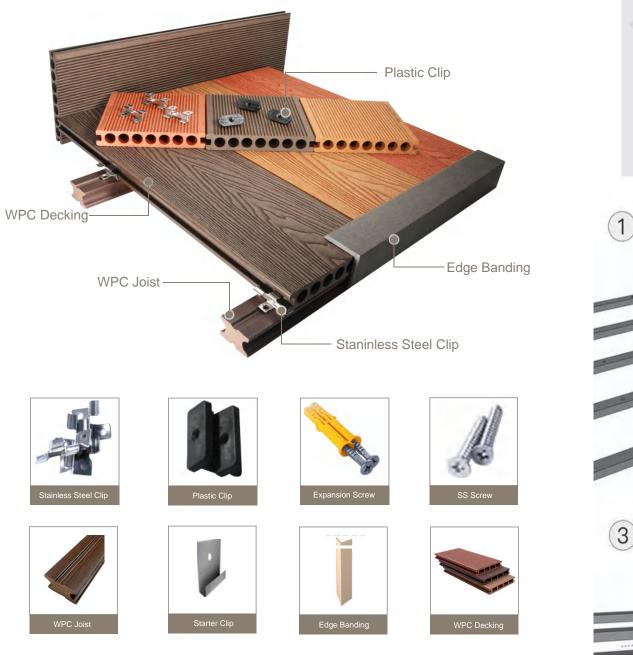

|
| Size              | 140*23mm, 148*22mm, etc.                                                             |
| Length            | 2200mm, 2800mm, 2900mm or Customized                                                 |
| Color             | Charcoal, Rosewood, Old Wood, Teak, Light Grey,<br>New Mahogany, Maple, Pale         |
| Recycling         | 100% recyclable                                                                      |
| Applications      | Garden, Lawn, Balcony, Corridor, Garage,<br>Pool Surrounds, Beach Road, Scenic, etc. |

# **Finished Decking Colors**









HMC-005:Light Grey

HMC-006:New Mahogany

HMC-007:Maple

HMC-008:Pale











HMC-001:Charcoal

HMC-004:Teak 01 HMC-003:Old Wood

HMC-002:Rosewood

#### **Installation Accessories**



# **Clips Details**

......



### **Installation Process**



# **Adjustable Plastic Pedestal**