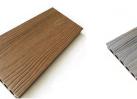

# **HOMY 3D Wood Grain**

3D Wood Grain Surface takes inspiration from real wood textures. It looks like timber but performs far beyond what people would expec

| Surface Treatment | 3D Wood Grain                                                                        |
|-------------------|--------------------------------------------------------------------------------------|
| Raw Material      | 32% HDPE, 58% Wood Fiber, 10% Chemical Additives                                     |
| Size              | 140*25mm, 145*25mm, 150*20mm, 150*25mm, etc.                                         |
| Length            | 2200mm, 2800mm, 2900mm or Customized                                                 |
| Color             | Black, Red Wood, Walnut, Light Grey, Teak, Coffee                                    |
| Recycling         | 100% recyclable                                                                      |
| Applications      | Garden, Lawn, Balcony, Corridor, Garage,<br>Pool Surrounds, Beach Road, Scenic, etc. |

# **Finished Decking Colors**

HMN-001: Red Wood

HMN-100: Walnut

HMN-011: Black

HMN-008: Light Grey

HMN-004: Teak01

HMN-101: Coffee 01