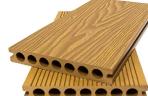

# **HOMY 3D Wood Grain**

3D Wood Grain Surface takes inspiration from real wood textures. It looks like timber but performs far beyond what people would expec

| Surface Treatment | 3D Wood Grain                                                                        |
|-------------------|--------------------------------------------------------------------------------------|
| Raw Material      | 32% HDPE, 58% Wood Fiber, 10% Chemical Additives                                     |
| Size              | 140*25mm, 145*25mm, 150*20mm, 150*25mm, etc.                                         |
| Length            | 2200mm, 2800mm, 2900mm or Customized                                                 |
| Color             | Black, Red Wood, Walnut, Light Grey, Teak, Coffee                                    |
| Recycling         | 100% recyclable                                                                      |
| Applications      | Garden, Lawn, Balcony, Corridor, Garage,<br>Pool Surrounds, Beach Road, Scenic, etc. |