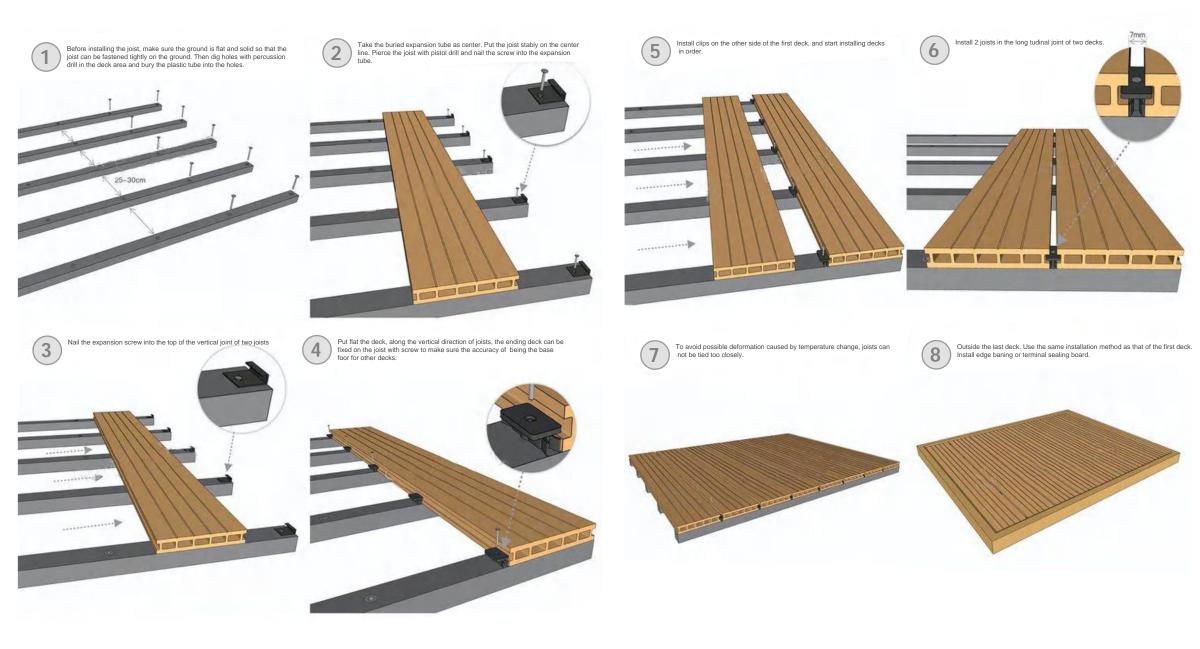

8*22mm, etc.                                                             |
| Length            | 2200mm, 2800mm, 2900mm or Customized                                                 |
| Color             | Charcoal, Rosewood, Old Wood, Teak, Light Grey,<br>New Mahogany, Maple, Pale         |
| Recycling         | 100% recyclable                                                                      |
| Applications      | Garden, Lawn, Balcony, Corridor, Garage,<br>Pool Surrounds, Beach Road, Scenic, etc. |

# **Finished Decking Colors**









HMC-005:Light Grey

HMC-006:New Mahogany

HMC-007:Maple

HMC-008:Pale











HMC-001:Charcoal

HMC-004:Teak 01 HMC-003:Old Wood

HMC-002:Rosewood

#### **Installation Accessories**



# **Clips Details**

......



### **Installation Process**



# **Adjustable Plastic Pedestal**