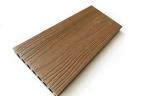

# **HOMY 3D Wood Grain**

3D Wood Grain Surface takes inspiration from real wood textures. It looks like timber but performs far beyond what people would expec

| Surface Treatment | 3D Wood Grain                                                                        |
|-------------------|--------------------------------------------------------------------------------------|
| Raw Material      | 32% HDPE, 58% Wood Fiber, 10% Chemical Additives                                     |
| Size              | 140*25mm, 145*25mm, 150*20mm, 150*25mm, etc.                                         |
| Length            | 2200mm, 2800mm, 2900mm or Customized                                                 |
| Color             | Black, Red Wood, Walnut, Light Grey, Teak, Coffee                                    |
| Recycling         | 100% recyclable                                                                      |
| Applications      | Garden, Lawn, Balcony, Corridor, Garage,<br>Pool Surrounds, Beach Road, Scenic, etc. |

# **Finished Decking Colors**

HMN-001: Red Wood

HMN-100: Walnut

HMN-011: Black

HMN-008: Light Grey

HMN-004: Teak01

HMN-101: Coffee 01