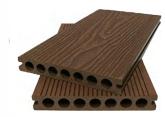

# **HOMY 3D Embossed**

3D Embossed WPC decking has a very realistic wood natural appearance. Its plastic crust is hard and it's not easy to be scratched

| Surface Treatment | 3D Embossed                                                                          |
|-------------------|--------------------------------------------------------------------------------------|
| Raw Material      | 32% HDPE, 58% Wood Fiber, 10% Chemical Additives                                     |
| Size              | 140*25mm, 145*25mm, 150*20mm, 150*25mm, etc.                                         |
| Length            | 2200mm, 2800mm, 2900mm or Customized                                                 |
| Color             | Black, Red Wood, Walnut, Light Grey, Teak, Coffee                                    |
| Recycling         | 100% recyclable                                                                      |
| Applications      | Garden, Lawn, Balcony, Corridor, Garage,<br>Pool Surrounds, Beach Road, Scenic, etc. |

# **HOMY Co-extrusion**

Co-extrusion WPC decking are a lot more attractive, exceptionally durable in exterior weather conditions and highly resistant to fading and scratching

| Surface Treatment | 3D Embossed, Wire-brushed                                                            |
|-------------------|--------------------------------------------------------------------------------------|
| Raw Material      | 32% HDPE, 58% Wood Fiber, 10% Chemical Additives                                     |
| Size              | 140*23mm, 148*22mm, etc.                                                             |
| Length            | 2200mm, 2800mm, 2900mm or Customized                                                 |
| Color             | Charcoal, Rosewood, Old Wood, Teak, Light Grey,<br>New Mahogany, Maple, Pale         |
| Recycling         | 100% recyclable                                                                      |
| Applications      | Garden, Lawn, Balcony, Corridor, Garage,<br>Pool Surrounds, Beach Road, Scenic, etc. |