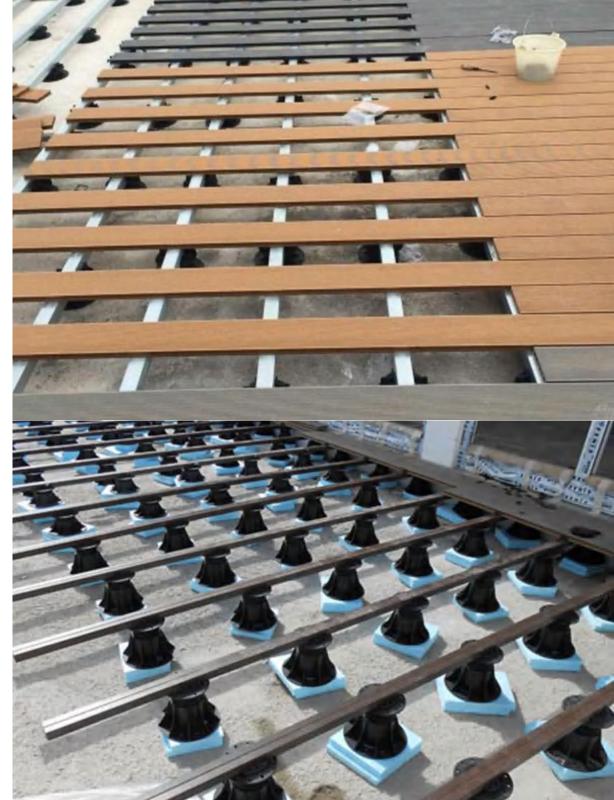

|
| Length            | 2200mm, 2800mm, 2900mm or Customized                                                 |
| Color             | Charcoal, Rosewood, Old Wood, Teak, Light Grey,<br>New Mahogany, Maple, Pale         |
| Recycling         | 100% recyclable                                                                      |
| Applications      | Garden, Lawn, Balcony, Corridor, Garage,<br>Pool Surrounds, Beach Road, Scenic, etc. |

# **Finished Decking Colors**









HMC-005:Light Grey

HMC-006:New Mahogany

HMC-007:Maple

HMC-008:Pale











HMC-001:Charcoal

HMC-004:Teak 01 HMC-003:Old Wood

HMC-002:Rosewood

#### **Installation Accessories**



# **Clips Details**

......



### **Installation Process**



# **Adjustable Plastic Pedestal**