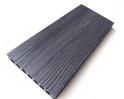

# **HOMY Co-extrusion**

Co-extrusion WPC decking are a lot more attractive, exceptionally durable in exterior weather conditions and highly resistant to fading and scratching

| Surface Treatment | 3D Embossed, Wire-brushed                                                            |
|-------------------|--------------------------------------------------------------------------------------|
| Raw Material      | 32% HDPE, 58% Wood Fiber, 10% Chemical Additives                                     |
| Size              | 140*23mm, 148*22mm, etc.                                                             |
| Length            | 2200mm, 2800mm, 2900mm or Customized                                                 |
| Color             | Charcoal, Rosewood, Old Wood, Teak, Light Grey,<br>New Mahogany, Maple, Pale         |
| Recycling         | 100% recyclable                                                                      |
| Applications      | Garden, Lawn, Balcony, Corridor, Garage,<br>Pool Surrounds, Beach Road, Scenic, etc. |