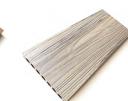

### **HOMY Concise Groove**

With the design of grooved surface, it's elegantly styled and highly slip-resistant, meanwhile, it's barefoot friendly and easy to clean.

| Surface Treatment | Thin/Medium/Thick Grooves                                                            |
|-------------------|--------------------------------------------------------------------------------------|
| Raw Material      | 32% HDPE, 58% Wood Fiber, 10% Chemical Additives                                     |
| Size              | 140*25mm, 145*25mm, 150*20mm, 150*25mm, etc.                                         |
| Length            | 2200mm, 2800mm, 2900mm or Customized                                                 |
| Color             | Black, Red Wood, Walnut, Light Grey, Teak, Coffee                                    |
| Recycling         | 100% recyclable                                                                      |
| Applications      | Garden, Lawn, Balcony, Corridor, Garage,<br>Pool Surrounds, Beach Road, Scenic, etc. |

# **Finished Decking Colors**

HMN-008: Light Grey

HMN-011: Black

HMN-100: Walnut

HMN-101: Coffee 01