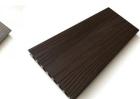

# **HOMY Co-extrusion**

Co-extrusion WPC decking are a lot more attractive, exceptionally durable in exterior weather conditions and highly resistant to fading and scratching

| Surface Treatment | 3D Embossed, Wire-brushed                                                            |
|-------------------|--------------------------------------------------------------------------------------|
| Raw Material      | 32% HDPE, 58% Wood Fiber, 10% Chemical Additives                                     |
| Size              | 140*23mm, 148*22mm, etc.                                                             |
| Length            | 2200mm, 2800mm, 2900mm or Customized                                                 |
| Color             | Charcoal, Rosewood, Old Wood, Teak, Light Grey,<br>New Mahogany, Maple, Pale         |
| Recycling         | 100% recyclable                                                                      |
| Applications      | Garden, Lawn, Balcony, Corridor, Garage,<br>Pool Surrounds, Beach Road, Scenic, etc. |

# **Finished Decking Colors**

HMC-005:Light Grey

HMC-006:New Mahogany

HMC-007:Maple

HMC-008:Pale

HMC-001:Charcoal

HMC-004:Teak 01 HMC-003:Old Wood

HMC-002:Rosewood