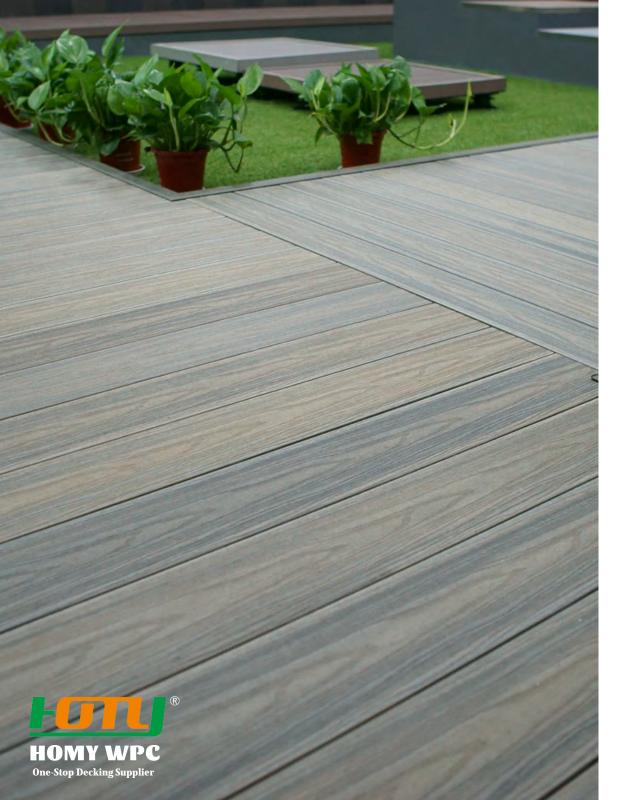

# **HOMY 3D Wood Grain**

3D Wood Grain Surface takes inspiration from real wood textures. It looks like timber but performs far beyond what people would expec

| Surface Treatment | 3D Wood Grain                                                                        |
|-------------------|--------------------------------------------------------------------------------------|
| Raw Material      | 32% HDPE, 58% Wood Fiber, 10% Chemical Additives                                     |
| Size              | 140*25mm, 145*25mm, 150*20mm, 150*25mm, etc.                                         |
| Length            | 2200mm, 2800mm, 2900mm or Customized                                                 |
| Color             | Black, Red Wood, Walnut, Light Grey, Teak, Coffee                                    |
| Recycling         | 100% recyclable                                                                      |
| Applications      | Garden, Lawn, Balcony, Corridor, Garage,<br>Pool Surrounds, Beach Road, Scenic, etc. |