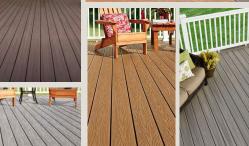

# What is WPC?

WPC (Wood Plastic Composite) is extruded thermoplastic composite made of polyethylene and natural wood fiber. Wood plastic composite is more environmentally friendly and requires less maintenance than the alternatives of solid wood. WPC is resistant to cracking and splitting, it is a material that can be molded with or without simulated wood grain details.

**Strength and Durability** Unlike timber, our boards retain their strength and durability throughout their life.

**No Rotting or Warping** A unique material composition resistant to the damaging e ects of moisture build-up.

**Eco-Friendly** A long-lasting material composed of a blend of recycled plastic and wood bres.

**No Splintering** The material composition ensures long-term safety and assurance.

**25 Year Residential Warranty** High-quality, long-lasting products with a 25-year warranty.