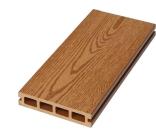

### **HOMY Concise Groove**

With the design of grooved surface, it's elegantly styled and highly slip-resistant, meanwhile, it's barefoot friendly and easy to clean.

| Surface Treatment | Thin/Medium/Thick Grooves                                                            |
|-------------------|--------------------------------------------------------------------------------------|
| Raw Material      | 32% HDPE, 58% Wood Fiber, 10% Chemical Additives                                     |
| Size              | 140*25mm, 145*25mm, 150*20mm, 150*25mm, etc.                                         |
| Length            | 2200mm, 2800mm, 2900mm or Customized                                                 |
| Color             | Black, Red Wood, Walnut, Light Grey, Teak, Coffee                                    |
| Recycling         | 100% recyclable                                                                      |
| Applications      | Garden, Lawn, Balcony, Corridor, Garage,<br>Pool Surrounds, Beach Road, Scenic, etc. |

# **HOMY 3D Wood Grain**

3D Wood Grain Surface takes inspiration from real wood textures. It looks like timber but performs far beyond what people would expec

| Surface Treatment | 3D Wood Grain                                                                        |
|-------------------|--------------------------------------------------------------------------------------|
| Raw Material      | 32% HDPE, 58% Wood Fiber, 10% Chemical Additives                                     |
| Size              | 140*25mm, 145*25mm, 150*20mm, 150*25mm, etc.                                         |
| Length            | 2200mm, 2800mm, 2900mm or Customized                                                 |
| Color             | Black, Red Wood, Walnut, Light Grey, Teak, Coffee                                    |
| Recycling         | 100% recyclable                                                                      |
| Applications      | Garden, Lawn, Balcony, Corridor, Garage,<br>Pool Surrounds, Beach Road, Scenic, etc. |

# **HOMY 3D Embossed**

3D Embossed WPC decking has a very realistic wood natural appearance. Its plastic crust is hard and it's not easy to be scratched

| Surface Treatment | 3D Embossed                                                                          |
|-------------------|--------------------------------------------------------------------------------------|
| Raw Material      | 32% HDPE, 58% Wood Fiber, 10% Chemical Additives                                     |
| Size              | 140*25mm, 145*25mm, 150*20mm, 150*25mm, etc.                                         |
| Length            | 2200mm, 2800mm, 2900mm or Customized                                                 |
| Color             | Black, Red Wood, Walnut, Light Grey, Teak, Coffee                                    |
| Recycling         | 100% recyclable                                                                      |
| Applications      | Garden, Lawn, Balcony, Corridor, Garage,<br>Pool Surrounds, Beach Road, Scenic, etc. |