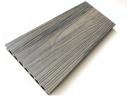

### **HOMY Concise Groove**

With the design of grooved surface, it's elegantly styled and highly slip-resistant, meanwhile, it's barefoot friendly and easy to clean.

| Surface Treatment | Thin/Medium/Thick Grooves                                                            |
|-------------------|--------------------------------------------------------------------------------------|
| Raw Material      | 32% HDPE, 58% Wood Fiber, 10% Chemical Additives                                     |
| Size              | 140*25mm, 145*25mm, 150*20mm, 150*25mm, etc.                                         |
| Length            | 2200mm, 2800mm, 2900mm or Customized                                                 |
| Color             | Black, Red Wood, Walnut, Light Grey, Teak, Coffee                                    |
| Recycling         | 100% recyclable                                                                      |
| Applications      | Garden, Lawn, Balcony, Corridor, Garage,<br>Pool Surrounds, Beach Road, Scenic, etc. |

# **Finished Decking Colors**

HMN-008: Light Grey

HMN-011: Black

HMN-100: Walnut

HMN-101: Coffee 01