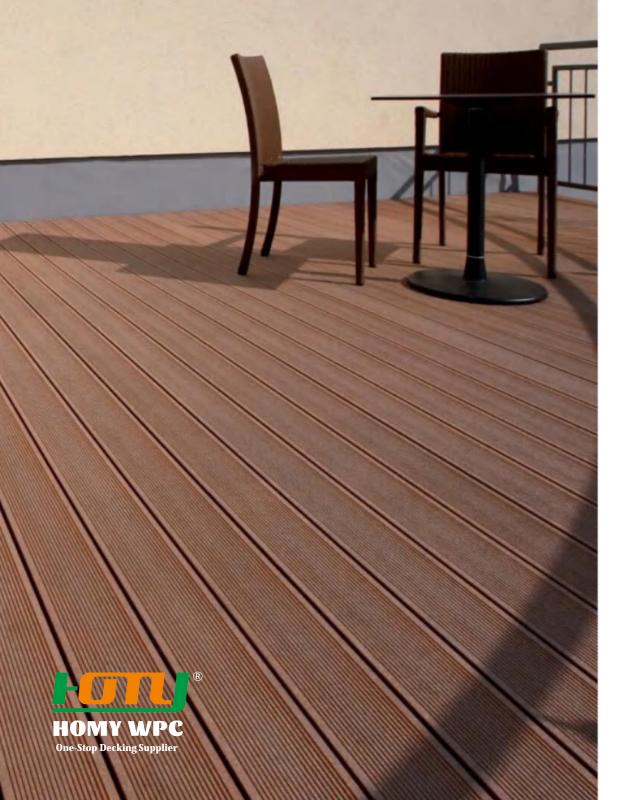

### **HOMY Concise Groove**

With the design of grooved surface, it's elegantly styled and highly slip-resistant, meanwhile, it's barefoot friendly and easy to clean.

| Surface Treatment | Thin/Medium/Thick Grooves                                                            |
|-------------------|--------------------------------------------------------------------------------------|
| Raw Material      | 32% HDPE, 58% Wood Fiber, 10% Chemical Additives                                     |
| Size              | 140*25mm, 145*25mm, 150*20mm, 150*25mm, etc.                                         |
| Length            | 2200mm, 2800mm, 2900mm or Customized                                                 |
| Color             | Black, Red Wood, Walnut, Light Grey, Teak, Coffee                                    |
| Recycling         | 100% recyclable                                                                      |
| Applications      | Garden, Lawn, Balcony, Corridor, Garage,<br>Pool Surrounds, Beach Road, Scenic, etc. |

# **HOMY 3D Wood Grain**

3D Wood Grain Surface takes inspiration from real wood textures. It looks like timber but performs far beyond what people would expec

| Surface Treatment | 3D Wood Grain                                                                        |
|-------------------|--------------------------------------------------------------------------------------|
| Raw Material      | 32% HDPE, 58% Wood Fiber, 10% Chemical Additives                                     |
| Size              | 140*25mm, 145*25mm, 150*20mm, 150*25mm, etc.                                         |
| Length            | 2200mm, 2800mm, 2900mm or Customized                                                 |
| Color             | Black, Red Wood, Walnut, Light Grey, Teak, Coffee                                    |
| Recycling         | 100% recyclable                                                                      |
| Applications      | Garden, Lawn, Balcony, Corridor, Garage,<br>Pool Surrounds, Beach Road, Scenic, etc. |

# **HOMY 3D Embossed**

3D Embossed WPC decking has a very realistic wood natural appearance. Its plastic crust is hard and it's not easy to be scratched

| Surface Treatment | 3D Embossed                                                                          |
|-------------------|--------------------------------------------------------------------------------------|
| Raw Material      | 32% HDPE, 58% Wood Fiber, 10% Chemical Additives                                     |
| Size              | 140*25mm, 145*25mm, 150*20mm, 150*25mm, etc.                                         |
| Length            | 2200mm, 2800mm, 2900mm or Customized                                                 |
| Color             | Black, Red Wood, Walnut, Light Grey, Teak, Coffee                                    |
| Recycling         | 100% recyclable                                                                      |
| Applications      | Garden, Lawn, Balcony, Corridor, Garage,<br>Pool Surrounds, Beach Road, Scenic, etc. |