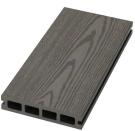

### **HOMY Concise Groove**

With the design of grooved surface, it's elegantly styled and highly slip-resistant, meanwhile, it's barefoot friendly and easy to clean.

| Surface Treatment | Thin/Medium/Thick Grooves                                                            |
|-------------------|--------------------------------------------------------------------------------------|
| Raw Material      | 32% HDPE, 58% Wood Fiber, 10% Chemical Additives                                     |
| Size              | 140*25mm, 145*25mm, 150*20mm, 150*25mm, etc.                                         |
| Length            | 2200mm, 2800mm, 2900mm or Customized                                                 |
| Color             | Black, Red Wood, Walnut, Light Grey, Teak, Coffee                                    |
| Recycling         | 100% recyclable                                                                      |
| Applications      | Garden, Lawn, Balcony, Corridor, Garage,<br>Pool Surrounds, Beach Road, Scenic, etc. |

# **HOMY 3D Wood Grain**

3D Wood Grain Surface takes inspiration from real wood textures. It looks like timber but performs far beyond what people would expec

| Surface Treatment | 3D Wood Grain                                                                        |
|-------------------|--------------------------------------------------------------------------------------|
| Raw Material      | 32% HDPE, 58% Wood Fiber, 10% Chemical Additives                                     |
| Size              | 140*25mm, 145*25mm, 150*20mm, 150*25mm, etc.                                         |
| Length            | 2200mm, 2800mm, 2900mm or Customized                                                 |
| Color             | Black, Red Wood, Walnut, Light Grey, Teak, Coffee                                    |
| Recycling         | 100% recyclable                                                                      |
| Applications      | Garden, Lawn, Balcony, Corridor, Garage,<br>Pool Surrounds, Beach Road, Scenic, etc. |

# **HOMY 3D Embossed**

3D Embossed WPC decking has a very realistic wood natural appearance. Its plastic crust is hard and it's not easy to be scratched

| Surface Treatment | 3D Embossed                                                                          |
|-------------------|--------------------------------------------------------------------------------------|
| Raw Material      | 32% HDPE, 58% Wood Fiber, 10% Chemical Additives                                     |
| Size              | 140*25mm, 145*25mm, 150*20mm, 150*25mm, etc.                                         |
| Length            | 2200mm, 2800mm, 2900mm or Customized                                                 |
| Color             | Black, Red Wood, Walnut, Light Grey, Teak, Coffee                                    |
| Recycling         | 100% recyclable                                                                      |
| Applications      | Garden, Lawn, Balcony, Corridor, Garage,<br>Pool Surrounds, Beach Road, Scenic, etc. |