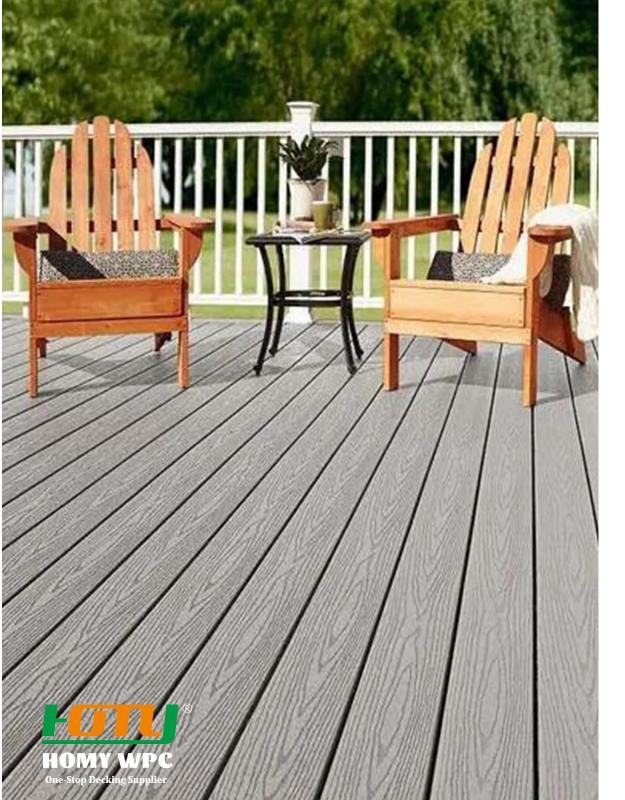

# What is WPC?

WPC (Wood Plastic Composite) is extruded thermoplastic composite made of polyethylene and natural wood fiber. Wood plastic composite is more environmentally friendly and requires less maintenance than the alternatives of solid wood. WPC is resistant to cracking and splitting, it is a material that can be molded with or without simulated wood grain details.

**Strength and Durability** Unlike timber, our boards retain their strength and durability throughout their life.

**No Rotting or Warping** A unique material composition resistant to the damaging e ects of moisture build-up.

**Eco-Friendly** A long-lasting material composed of a blend of recycled plastic and wood bres.

**No Splintering** The material composition ensures long-term safety and assurance.

**25 Year Residential Warranty** High-quality, long-lasting products with a 25-year warranty.