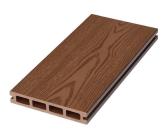

### **HOMY Concise Groove**

With the design of grooved surface, it's elegantly styled and highly slip-resistant, meanwhile, it's barefoot friendly and easy to clean.

| Surface Treatment | Thin/Medium/Thick Grooves                                                            |
|-------------------|--------------------------------------------------------------------------------------|
| Raw Material      | 32% HDPE, 58% Wood Fiber, 10% Chemical Additives                                     |
| Size              | 140*25mm, 145*25mm, 150*20mm, 150*25mm, etc.                                         |
| Length            | 2200mm, 2800mm, 2900mm or Customized                                                 |
| Color             | Black, Red Wood, Walnut, Light Grey, Teak, Coffee                                    |
| Recycling         | 100% recyclable                                                                      |
| Applications      | Garden, Lawn, Balcony, Corridor, Garage,<br>Pool Surrounds, Beach Road, Scenic, etc. |

# **HOMY 3D Wood Grain**

3D Wood Grain Surface takes inspiration from real wood textures. It looks like timber but performs far beyond what people would expec

| Surface Treatment | 3D Wood Grain                                                                        |
|-------------------|--------------------------------------------------------------------------------------|
| Raw Material      | 32% HDPE, 58% Wood Fiber, 10% Chemical Additives                                     |
| Size              | 140*25mm, 145*25mm, 150*20mm, 150*25mm, etc.                                         |
| Length            | 2200mm, 2800mm, 2900mm or Customized                                                 |
| Color             | Black, Red Wood, Walnut, Light Grey, Teak, Coffee                                    |
| Recycling         | 100% recyclable                                                                      |
| Applications      | Garden, Lawn, Balcony, Corridor, Garage,<br>Pool Surrounds, Beach Road, Scenic, etc. |

# **HOMY 3D Embossed**

3D Embossed WPC decking has a very realistic wood natural appearance. Its plastic crust is hard and it's not easy to be scratched

| Surface Treatment | 3D Embossed                                                                          |
|-------------------|--------------------------------------------------------------------------------------|
| Raw Material      | 32% HDPE, 58% Wood Fiber, 10% Chemical Additives                                     |
| Size              | 140*25mm, 145*25mm, 150*20mm, 150*25mm, etc.                                         |
| Length            | 2200mm, 2800mm, 2900mm or Customized                                                 |
| Color             | Black, Red Wood, Walnut, Light Grey, Teak, Coffee                                    |
| Recycling         | 100% recyclable                                                                      |
| Applications      | Garden, Lawn, Balcony, Corridor, Garage,<br>Pool Surrounds, Beach Road, Scenic, etc. |