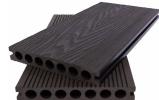

# **HOMY Co-extrusion**

Co-extrusion WPC decking are a lot more attractive, exceptionally durable in exterior weather conditions and highly resistant to fading and scratching

| Surface Treatment | 3D Embossed, Wire-brushed                                                            |
|-------------------|--------------------------------------------------------------------------------------|
| Raw Material      | 32% HDPE, 58% Wood Fiber, 10% Chemical Additives                                     |
| Size              | 140*23mm, 148*22mm, etc.                                                             |
| Length            | 2200mm, 2800mm, 2900mm or Customized                                                 |
| Color             | Charcoal, Rosewood, Old Wood, Teak, Light Grey,<br>New Mahogany, Maple, Pale         |
| Recycling         | 100% recyclable                                                                      |
| Applications      | Garden, Lawn, Balcony, Corridor, Garage,<br>Pool Surrounds, Beach Road, Scenic, etc. |