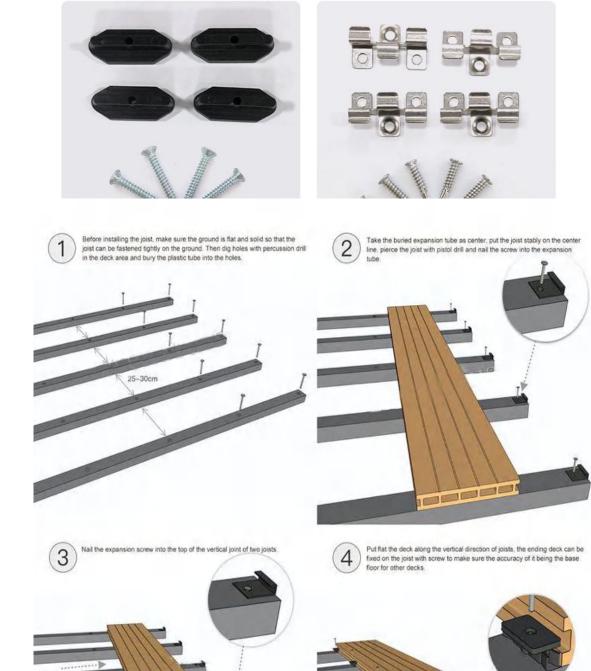

Size              | 140*23mm, 148*22mm, etc.                                                             |
| Length            | 2200mm, 2800mm, 2900mm or Customized                                                 |
| Color             | Charcoal, Rosewood, Old Wood, Teak, Light Grey,<br>New Mahogany, Maple, Pale         |
| Recycling         | 100% recyclable                                                                      |
| Applications      | Garden, Lawn, Balcony, Corridor, Garage,<br>Pool Surrounds, Beach Road, Scenic, etc. |

# **Finished Decking Colors**









HMC-005:Light Grey

HMC-006:New Mahogany

HMC-007:Maple

HMC-008:Pale











HMC-001:Charcoal

HMC-004:Teak 01 HMC-003:Old Wood

HMC-002:Rosewood

#### **Installation Accessories**



# **Clips Details**

......



### **Installation Process**



# **Adjustable Plastic Pedestal**