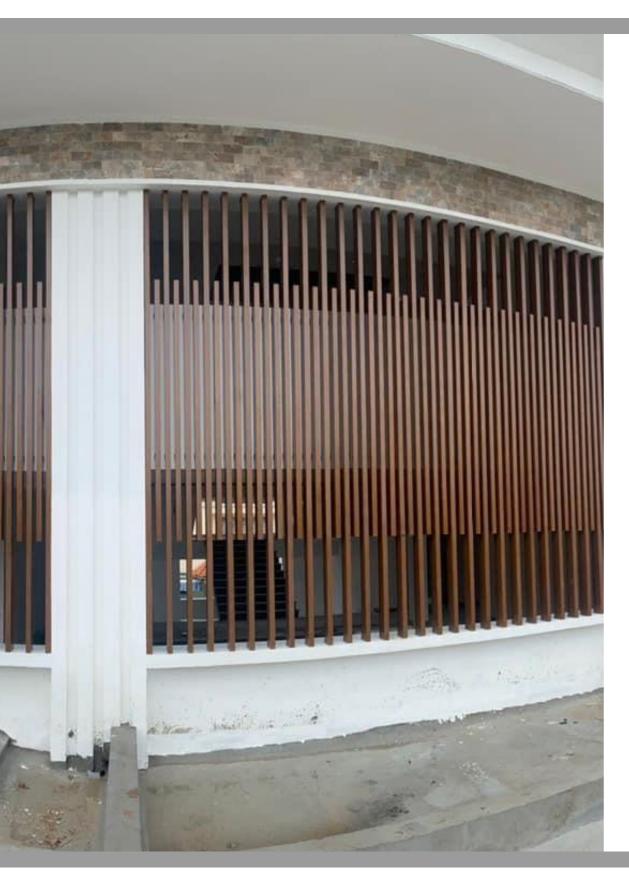

#### **OUTDOOR WPC TIMBER TUBE**

Homy outdoor WPC timber tube is created from wood plastic composite and they are ready to install, waterproof and fireproof and durable enough to last a lifetime.

| Product Name      | Outdoor WPC Timber Tube                             |
|-------------------|-----------------------------------------------------|
| Raw Material      | 32% HDPE, 58% Wood Fiber, 10% Chemical Additives    |
| Size              | 50*50mm, 60*40mm, 80*50mm, 100*30mm, 100*50mm, etc. |
| Surface Treatment | Sanded, Wood Grain                                  |
| Color             | Black, Red Wood, Walnut, Light Grey, Teak, Coffee   |
| Recycling         | 100% recyclable                                     |
| Applications      | Wall Cladding, Pergolas, Railing, Etc.              |