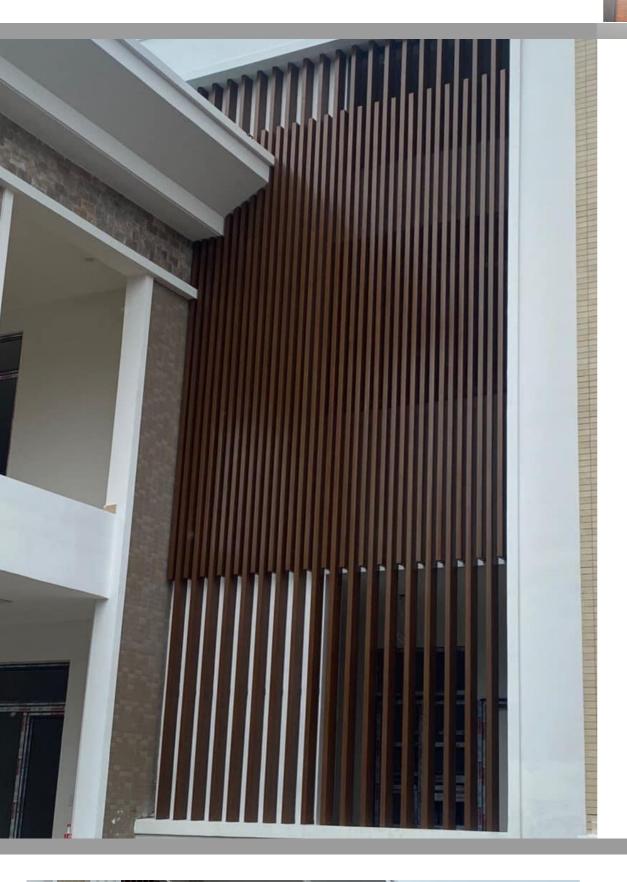

#### **OUTDOOR WPC TIMBER TUBE**

Homy outdoor WPC timber tube is created from wood plastic composite and they are ready to install, waterproof and fireproof and durable enough to last a lifetime.

| Product Name      | Outdoor WPC Timber Tube                             |
|-------------------|-----------------------------------------------------|
| Raw Material      | 32% HDPE, 58% Wood Fiber, 10% Chemical Additives    |
| Size              | 50*50mm, 60*40mm, 80*50mm, 100*30mm, 100*50mm, etc. |
| Surface Treatment | Sanded, Wood Grain                                  |
| Color             | Black, Red Wood, Walnut, Light Grey, Teak, Coffee   |
| Recycling         | 100% recyclable                                     |
| Applications      | Wall Cladding, Pergolas, Railing, Etc.              |