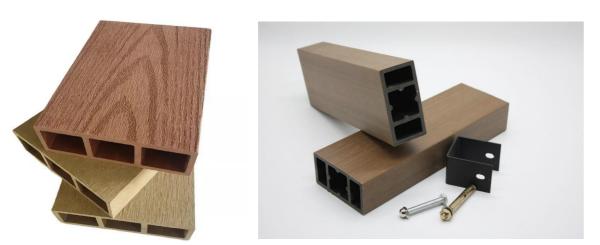

#### **OUTDOOR WPC TIMBER TUBE**

Homy outdoor WPC timber tube is created from wood plastic composite and they are ready to install, waterproof and fireproof and durable enough to last a lifetime.

| Product Name      | Outdoor WPC Timber Tube                             |
|-------------------|-----------------------------------------------------|
| Raw Material      | 32% HDPE, 58% Wood Fiber, 10% Chemical Additives    |
| Size              | 50*50mm, 60*40mm, 80*50mm, 100*30mm, 100*50mm, etc. |
| Surface Treatment | Sanded, Wood Grain                                  |
| Color             | Black, Red Wood, Walnut, Light Grey, Teak, Coffee   |
| Recycling         | 100% recyclable                                     |
| Applications      | Wall Cladding, Pergolas, Railing, Etc.              |

## **Finished Tube Colors**

HMN-100: Walnut

HMN-004: Teak 01

HMN-003: Old Wood

HMN-005: Light Grey

HMN-007: Black

HMN-101: Coffee1