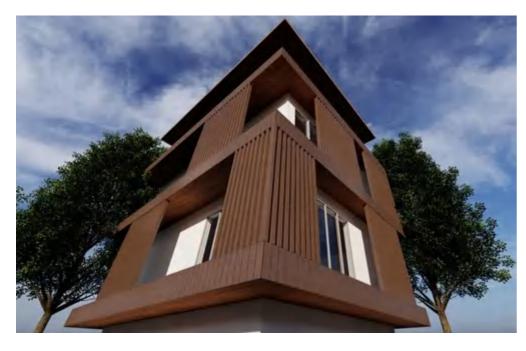

#### **OUTDOOR WPC TIMBER TUBE**

Homy outdoor WPC timber tube is created from wood plastic composite and they are ready to install, waterproof and fireproof and durable enough to last a lifetime.

| Product Name      | Outdoor WPC Timber Tube                             |
|-------------------|-----------------------------------------------------|
| Raw Material      | 32% HDPE, 58% Wood Fiber, 10% Chemical Additives    |
| Size              | 50*50mm, 60*40mm, 80*50mm, 100*30mm, 100*50mm, etc. |
| Surface Treatment | Sanded, Wood Grain                                  |
| Color             | Black, Red Wood, Walnut, Light Grey, Teak, Coffee   |
| Recycling         | 100% recyclable                                     |
| Applications      | Wall Cladding, Pergolas, Railing, Etc.              |