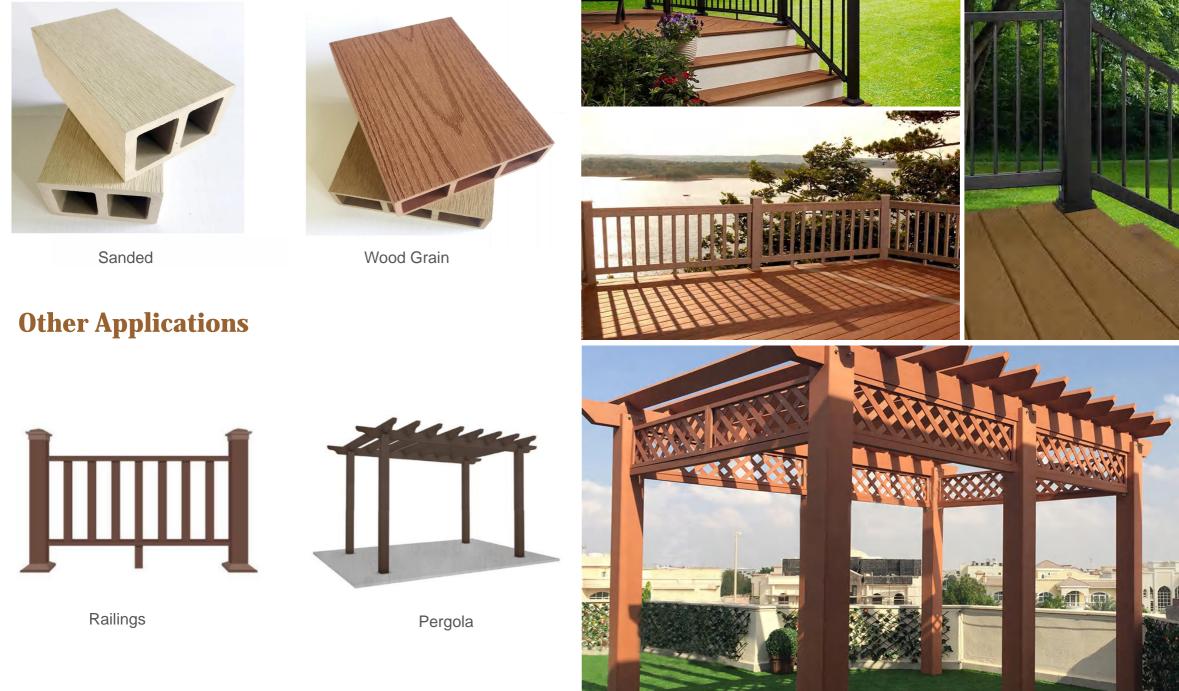

#### **OUTDOOR WPC DIY DECKING**

| Code         | Pictures | Model Drawing | Size              |  |
|--------------|----------|---------------|-------------------|--|
| HM-K150-150A |          |               | 150mm(W)*150mm(T) |  |
| HM-K200-200A |          |               | 200mm(W)*200mm(T) |  |
| НМ-К91-46А   |          | ¥             | 91mm(W)*46mm(T)   |  |

#### **OUTDOOR WPC TIMBER TUBE**

Homy outdoor WPC timber tube is created from wood plastic composite and they are ready to install, waterproof and fireproof and durable enough to last a lifetime.

| Product Name      | Outdoor WPC Timber Tube                             |
|-------------------|-----------------------------------------------------|
| Raw Material      | 32% HDPE, 58% Wood Fiber, 10% Chemical Additives    |
| Size              | 50*50mm, 60*40mm, 80*50mm, 100*30mm, 100*50mm, etc. |
| Surface Treatment | Sanded, Wood Grain                                  |
| Color             | Black, Red Wood, Walnut, Light Grey, Teak, Coffee   |
| Recycling         | 100% recyclable                                     |
| Applications      | Wall Cladding, Pergolas, Railing, Etc.              |