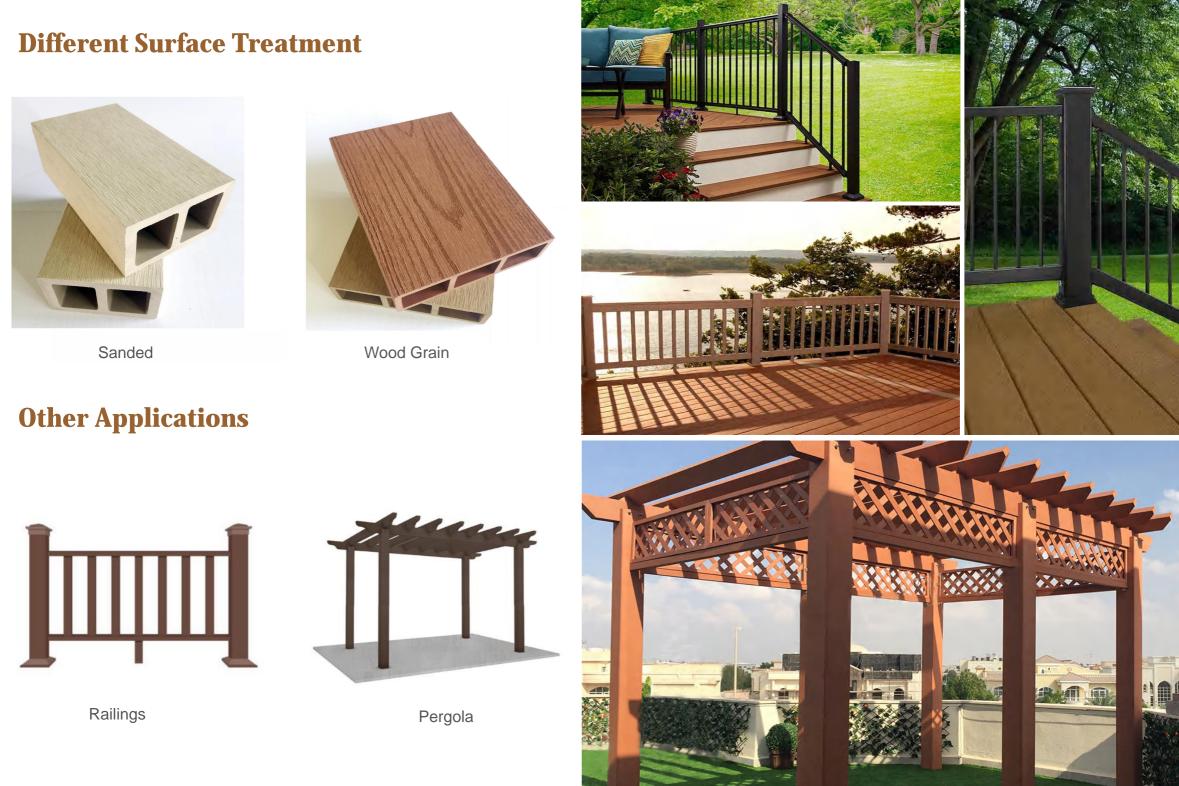

#### **OUTDOOR WPC TIMBER TUBE**

Homy outdoor WPC timber tube is created from wood plastic composite and they are ready to install, waterproof and fireproof and durable enough to last a lifetime.

| Product Name      | Outdoor WPC Timber Tube                             |
|-------------------|-----------------------------------------------------|
| Raw Material      | 32% HDPE, 58% Wood Fiber, 10% Chemical Additives    |
| Size              | 50*50mm, 60*40mm, 80*50mm, 100*30mm, 100*50mm, etc. |
| Surface Treatment | Sanded, Wood Grain                                  |
| Color             | Black, Red Wood, Walnut, Light Grey, Teak, Coffee   |
| Recycling         | 100% recyclable                                     |
| Applications      | Wall Cladding, Pergolas, Railing, Etc.              |

## **Finished Tube Colors**

HMN-100: Walnut

HMN-004: Teak 01

HMN-003: Old Wood

HMN-005: Light Grey

HMN-007: Black

HMN-101: Coffee1