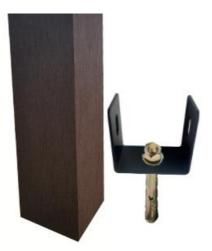

# **Installation Process**

1. Install the U-shape bracket on the ground by using expansion screw.

3. Fix U-shape bracket and timber tube by using set screw.

2. Install the timber tube on the U-shape bracket.

4. Finish timber tube installation.

Cutter

Electric drill

Impact Drill

Rubber hammer