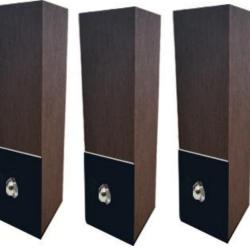

#### **OUTDOOR WPC TIMBER TUBE**

Homy outdoor WPC timber tube is created from wood plastic composite and they are ready to install, waterproof and fireproof and durable enough to last a lifetime.

| Product Name      | Outdoor WPC Timber Tube                             |
|-------------------|-----------------------------------------------------|
| Raw Material      | 32% HDPE, 58% Wood Fiber, 10% Chemical Additives    |
| Size              | 50*50mm, 60*40mm, 80*50mm, 100*30mm, 100*50mm, etc. |
| Surface Treatment | Sanded, Wood Grain                                  |
| Color             | Black, Red Wood, Walnut, Light Grey, Teak, Coffee   |
| Recycling         | 100% recyclable                                     |
| Applications      | Wall Cladding, Pergolas, Railing, Etc.              |