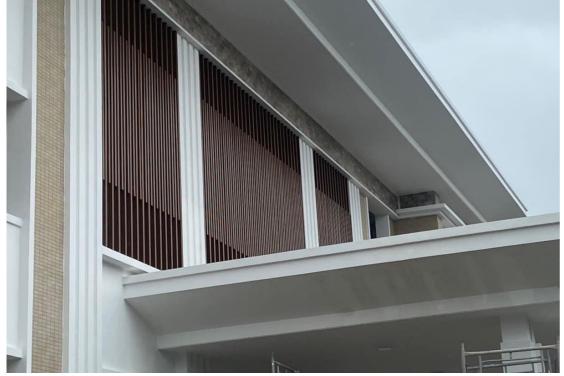

#### **OUTDOOR WPC TIMBER TUBE**

Homy outdoor WPC timber tube is created from wood plastic composite and they are ready to install, waterproof and fireproof and durable enough to last a lifetime.

| Product Name      | Outdoor WPC Timber Tube                             |
|-------------------|-----------------------------------------------------|
| Raw Material      | 32% HDPE, 58% Wood Fiber, 10% Chemical Additives    |
| Size              | 50*50mm, 60*40mm, 80*50mm, 100*30mm, 100*50mm, etc. |
| Surface Treatment | Sanded, Wood Grain                                  |
| Color             | Black, Red Wood, Walnut, Light Grey, Teak, Coffee   |
| Recycling         | 100% recyclable                                     |
| Applications      | Wall Cladding, Pergolas, Railing, Etc.              |