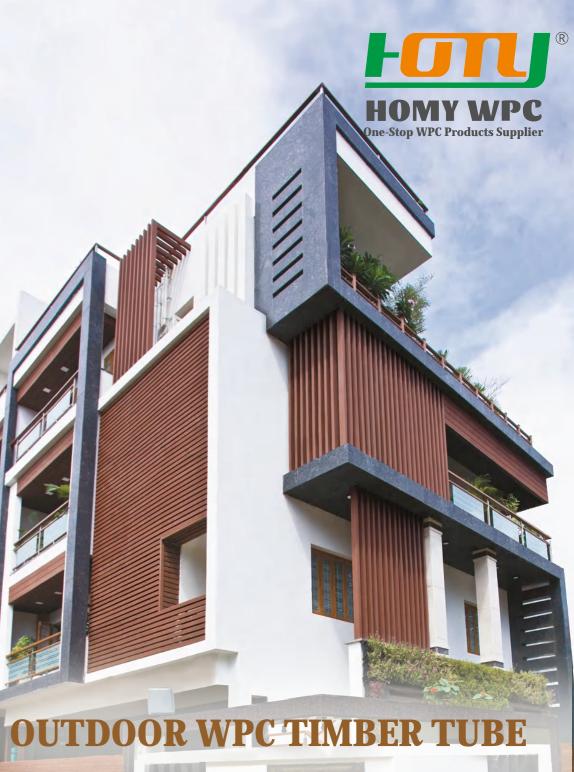

# **OUTDOOR WPC TIMBER TUBE**

| Code         | Pictures | Model Drawing | Size              |
|--------------|----------|---------------|-------------------|
| HM-K25-25A   |          | 25            | 25mm(W)*25mm(T)   |
| HM-K50-30B   |          |               | 50mm(W)*30mm(T)   |
| HM-K50-50A   |          | 50            | 50mm(W)*50mm(T)   |
| HM-K80-80A   |          |               | 80mm(W)*80mm(T)   |
| HM-K83-32A   |          | 83            | 83mm(W)*32mm(T)   |
| HM-K90-90A   | 1        | 90<br>6 []]   | 90mm(W)*90mm(T)   |
| HM-K100-100A |          |               | 100mm(W)*100mm(T) |
| HM-K120-120A |          |               | 120mm(W)*120mm(T) |

#### **OUTDOOR WPC TIMBER TUBE**

Homy outdoor WPC timber tube is created from wood plastic composite and they are ready to install, waterproof and fireproof and durable enough to last a lifetime.

| Product Name      | Outdoor WPC Timber Tube                             |
|-------------------|-----------------------------------------------------|
| Raw Material      | 32% HDPE, 58% Wood Fiber, 10% Chemical Additives    |
| Size              | 50*50mm, 60*40mm, 80*50mm, 100*30mm, 100*50mm, etc. |
| Surface Treatment | Sanded, Wood Grain                                  |
| Color             | Black, Red Wood, Walnut, Light Grey, Teak, Coffee   |
| Recycling         | 100% recyclable                                     |
| Applications      | Wall Cladding, Pergolas, Railing, Etc.              |