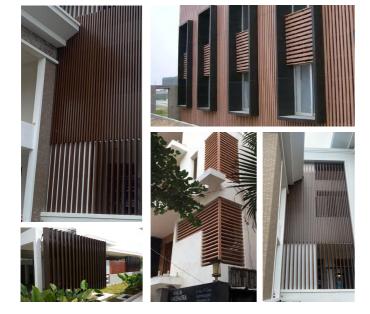

#### **OUTDOOR WPC TIMBER TUBE**

Homy outdoor WPC timber tube is created from wood plastic composite and they are ready to install, waterproof and fireproof and durable enough to last a lifetime.

| Product Name      | Outdoor WPC Timber Tube                             |
|-------------------|-----------------------------------------------------|
| Raw Material      | 32% HDPE, 58% Wood Fiber, 10% Chemical Additives    |
| Size              | 50*50mm, 60*40mm, 80*50mm, 100*30mm, 100*50mm, etc. |
| Surface Treatment | Sanded, Wood Grain                                  |
| Color             | Black, Red Wood, Walnut, Light Grey, Teak, Coffee   |
| Recycling         | 100% recyclable                                     |
| Applications      | Wall Cladding, Pergolas, Railing, Etc.              |