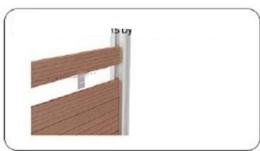

6 Install WPC Panels by using the first method.

Install WPC Panels by using the second method.

Install the spacer among the gap of WPC panels.

- available
- Install top rail and top cap.

10 Finishing WPC Fence by using the first method.