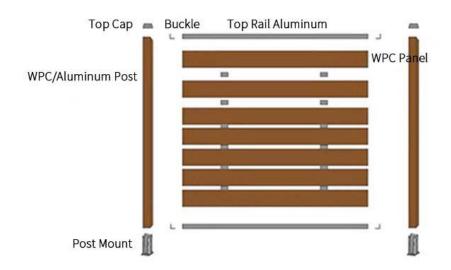

ure build-up.



#### **Eco-Friendly**

A long-lasting material composed of a blend of recycled plastic and wood bres.



#### **No Splintering**

The material composition ensures long-term safety and assurance.



#### **25 Year Residential Warranty**

High-quality, long-lasting products with a 25-year warranty.



### **Very Low Maintenance**

All our boards are hard-wearing and easy to maintain.



### **OUTDOOR WPC FENCE**





### **OUTDOOR WPC FENCE**



## **Elegant WPC Fence**



## **Shapes Available**



The height from 1200mm to 1800mm and width from 1000mm to 1800mm can be customized.

### **Installation Effects**



## **Tools:**



Pencil



Impact Drill



Tap measure



Cutter



Rubber hammer



Self Tapping Screw



Electric drill



Expansion Screw

### **Accessories**





### **Installation Process**



Install the aluminum bottom cap.



Install the aluminum post.



3 Connect the bottom rail and buckles.



Install the bottom rail and aluminum post together.



Install expansion screws.



6 Install WPC Panels by using the first method.



Install WPC Panels by using the second method.



Install the spacer among the gap of WPC panels.



- available
- Install top rail and top cap.



10 Finishing WPC Fence by using the first method.