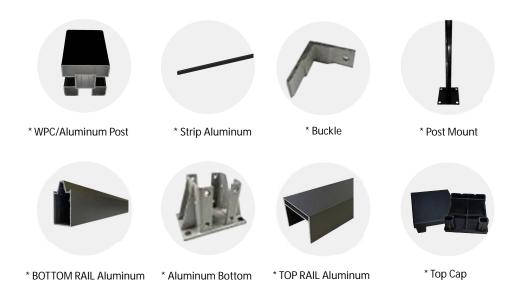

e build-up.



#### **Eco-Friendly**

A long-lasting material composed of a blend of recycled plastic and wood bres.



#### **No Splintering**

The material composition ensures long-term safety and assurance.



#### **25 Year Residential Warranty**

High-quality, long-lasting products with a 25-year warranty.



### **Very Low Maintenance**

All our boards are hard-wearing and easy to maintain.



### **OUTDOOR WPC FENCE**





### **OUTDOOR WPC FENCE**



## **Elegant WPC Fence**



## **Shapes Available**



The height from 1200mm to 1800mm and width from 1000mm to 1800mm can be customized.

### **Installation Effects**



## **Tools:**



Pencil



Impact Drill



Tap measure



Cutter



Rubber hammer



Self Tapping Screw



Electric drill



Expansion Screw

### **Accessories**





### **Installation Process**



Install the aluminum bottom cap.



Install the aluminum post.



3 Connect the bottom rail and buckles.



Install the bottom rail and aluminum post together.



Install expansion screws.



6 Install WPC Panels by using the first method.



Install WPC Panels by using the second method.



Install the spacer among the gap of WPC panels.



- available
- Install top rail and top cap.



10 Finishing WPC Fence by using the first method.