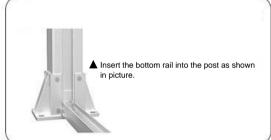

### **Installation Process**

Install the aluminum bottom cap.

Install the aluminum post.

3 Connect the bottom rail and buckles.

Install the bottom rail and aluminum post together.

Install expansion screws.