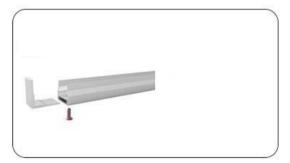

Expansion Screw

### **Installation Process**

Install the aluminum bottom cap.

Install the aluminum post.

3 Connect the bottom rail and buckles.

Install the bottom rail and aluminum post together.

Install expansion screws.