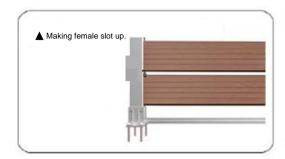

### **Installation Process**

Install the aluminum bottom cap.

Install the aluminum post.

3 Connect the bottom rail and buckles.

Install the bottom rail and aluminum post together.

Install expansion screws.

6 Install WPC Panels by using the first method.

Install WPC Panels by using the second method.

Install the spacer among the gap of WPC panels.

- available
- Install top rail and top cap.

10 Finishing WPC Fence by using the first method.