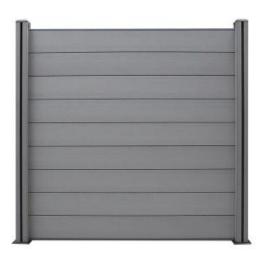

## **Shapes Available**

The height from 1200mm to 1800mm and width from 1000mm to 1800mm can be customized.