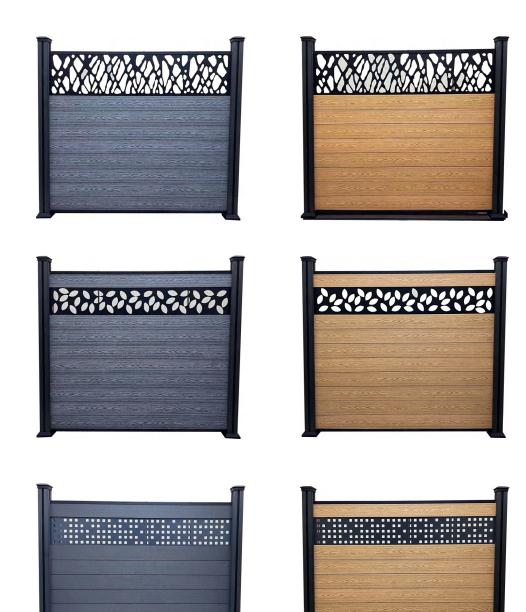

is a material that can be molded with or without simulated wood grain details.



#### **Strength and Durability**

Unlike timber, our boards retain their strength and durability throughout their life.



#### **No Rotting or Warping**

A unique material composition resistant to the damaging e ects of moisture build-up.



#### **Eco-Friendly**

A long-lasting material composed of a blend of recycled plastic and wood bres.



#### **No Splintering**

The material composition ensures long-term safety and assurance.



#### **25 Year Residential Warranty**

High-quality, long-lasting products with a 25-year warranty.



### **Very Low Maintenance**

All our boards are hard-wearing and easy to maintain.



### **OUTDOOR WPC FENCE**





### **OUTDOOR WPC FENCE**



## **Elegant WPC Fence**



## **Shapes Available**



The height from 1200mm to 1800mm and width from 1000mm to 1800mm can be customized.

### **Installation Effects**



## **Tools:**



Pencil



Impact Drill



Tap measure



Cutter



Rubber hammer



Self Tapping Screw



Electric drill



Expansion Screw

### **Accessories**





### **Installation Process**



Install the aluminum bottom cap.



Install the aluminum post.



3 Connect the bottom rail and buckles.



Install the bottom rail and aluminum post together.



Install expansion screws.



6 Install WPC Panels by using the first method.



Install WPC Panels by using the second method.



Install the spacer among the gap of WPC panels.



- available
- Install top rail and top cap.



10 Finishing WPC Fence by using the first method.