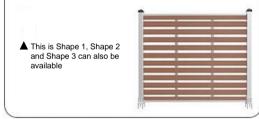

## **Shapes Available**

The height from 1200mm to 1800mm and width from 1000mm to 1800mm can be customized.