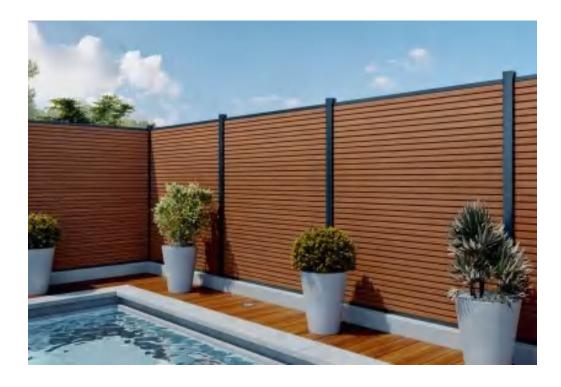

etain their strength and durability throughout their life.



#### **No Rotting or Warping**

A unique material composition resistant to the damaging e ects of moisture build-up.



#### **Eco-Friendly**

A long-lasting material composed of a blend of recycled plastic and wood bres.



#### **No Splintering**

The material composition ensures long-term safety and assurance.



#### **25 Year Residential Warranty**

High-quality, long-lasting products with a 25-year warranty.



### **Very Low Maintenance**

All our boards are hard-wearing and easy to maintain.



### **OUTDOOR WPC FENCE**





### **OUTDOOR WPC FENCE**



## **Elegant WPC Fence**



## **Shapes Available**



The height from 1200mm to 1800mm and width from 1000mm to 1800mm can be customized.

### **Installation Effects**



## **Tools:**



Pencil



Impact Drill



Tap measure



Cutter



Rubber hammer



Self Tapping Screw



Electric drill



Expansion Screw

### **Accessories**





### **Installation Process**



Install the aluminum bottom cap.



Install the aluminum post.



3 Connect the bottom rail and buckles.



Install the bottom rail and aluminum post together.



Install expansion screws.



6 Install WPC Panels by using the first method.



Install WPC Panels by using the second method.



Install the spacer among the gap of WPC panels.



- available
- Install top rail and top cap.



10 Finishing WPC Fence by using the first method.