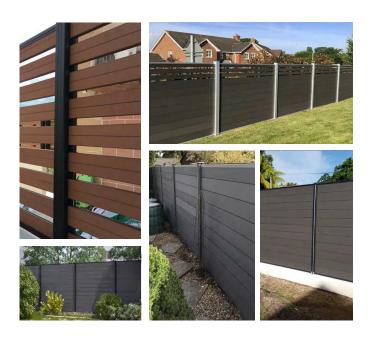

# What is WPC?

WPC (Wood Plastic Composite) is extruded thermoplastic composite made of polyethylene and natural wood fiber. Wood plastic composite is more environmentally friendly and requires less maintenance than the alternatives of solid wood. WPC is resistant to cracking and splitting, it is a material that can be molded with or without simulated wood grain details.



#### **Strength and Durability**

Unlike timber, our boards retain their strength and durability throughout their life.



#### **No Rotting or Warping**

A unique material composition resistant to the damaging e ects of moisture build-up.



#### **Eco-Friendly**

A long-lasting material composed of a blend of recycled plastic and wood bres.



#### **No Splintering**

The material composition ensures long-term