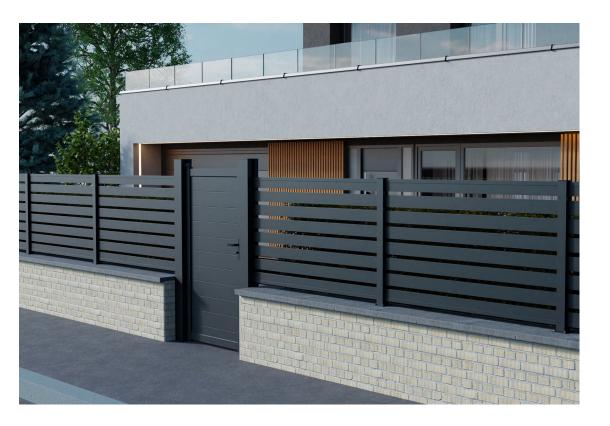

ance than the alternatives of solid wood. WPC is resistant to cracking and splitting, it is a material that can be molded with or without simulated wood grain details.



#### **Strength and Durability**

Unlike timber, our boards retain their strength and durability throughout their life.



#### **No Rotting or Warping**

A unique material composition resistant to the damaging e ects of moisture build-up.



#### **Eco-Friendly**

A long-lasting material composed of a blend of recycled plastic and wood bres.



#### **No Splintering**

The material composition ensures long-term safety and assurance.



#### **25 Year Residential Warranty**

High-quality, long-lasting products with a 25-year warranty.



### **Very Low Maintenance**

All our boards are hard-wearing and easy to maintain.



### **OUTDOOR WPC FENCE**





### **OUTDOOR WPC FENCE**



## **Elegant WPC Fence**



## **Shapes Available**



The height from 1200mm to 1800mm and width from 1000mm to 1800mm can be customized.

### **Installation Effects**



## **Tools:**



Pencil



Impact Drill



Tap measure



Cutter



Rubber hammer



Self Tapping Screw



Electric drill



Expansion Screw

### **Accessories**





### **Installation Process**



Install the aluminum bottom cap.



Install the aluminum post.



3 Connect the bottom rail and buckles.



Install the bottom rail and aluminum post together.



Install expansion screws.



6 Install WPC Panels by using the first method.



Install WPC Panels by using the second method.



Install the spacer among the gap of WPC panels.



- available
- Install t