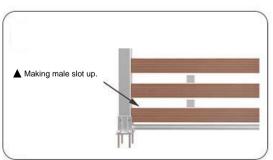

6 Install WPC Panels by using the first method.

Install WPC Panels by using the second method.

Install the spacer among the gap of WPC panels.

- available
- Install top rail and top cap.

10 Finishing WPC Fence by using the first method.