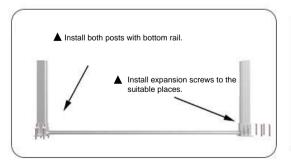

### **Installation Process**

Install the aluminum bottom cap.

Install the aluminum post.

3 Connect the bottom rail and buckles.

Install the bottom rail and aluminum post together.

Install expansion screws.