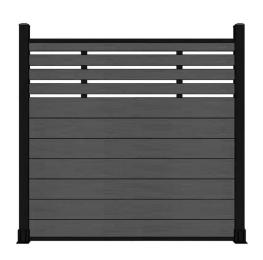

## **Shapes Available**

The height from 1200mm to 1800mm and width from 1000mm to 1800mm can be customized.