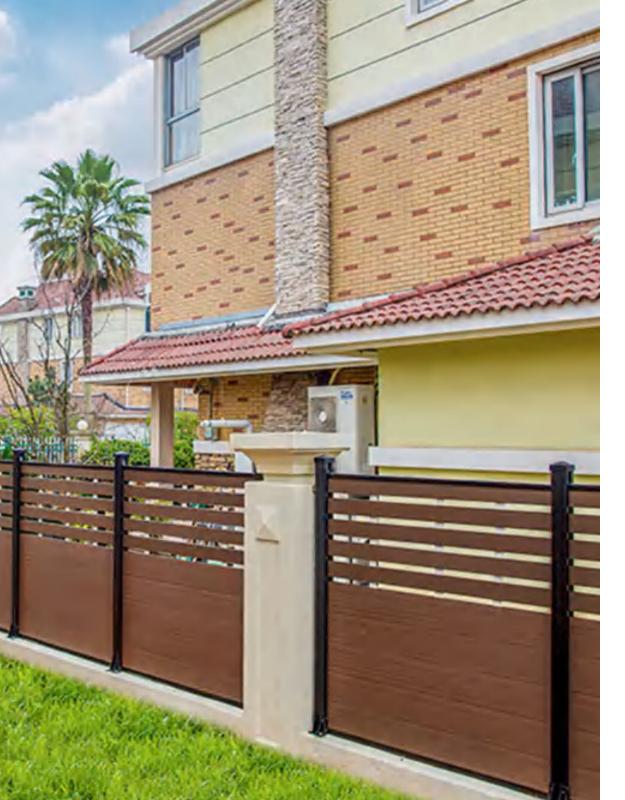

# What is WPC?

WPC (Wood Plastic Composite) is extruded thermoplastic composite made of polyethylene and natural wood fiber. Wood plastic composite is more environmentally friendly and requires less maintenance than the alternatives of solid wood. WPC is resistant to cracking and splitting, it is a material that can be molded with or without simulated wood grain details.



#### **Strength and Durability**

Unlike timber, our boards retain their strength and durability throughout their life.



#### **No Rotting or Warping**

A unique material composition resistant to the damaging e ects of moisture build-up.



#### **Eco-Friendly**

A long-lasting material composed of a blend of recycled plastic and wood bres.



#### **No Splintering**

The material composition ensures long-term safe