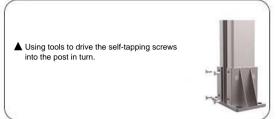

### **Installation Process**

Install the aluminum bottom cap.

Install the aluminum post.

3 Connect the bottom rail and buckles.

Install the bottom rail and aluminum post together.

Install expansion screws.