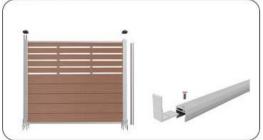

g and easy to maintain.



### **OUTDOOR WPC FENCE**





### **OUTDOOR WPC FENCE**



## **Elegant WPC Fence**



## **Shapes Available**



The height from 1200mm to 1800mm and width from 1000mm to 1800mm can be customized.

### **Installation Effects**



## **Tools:**



Pencil



Impact Drill



Tap measure



Cutter



Rubber hammer



Self Tapping Screw



Electric drill



Expansion Screw

### **Accessories**





### **Installation Process**



Install the aluminum bottom cap.



Install the aluminum post.



3 Connect the bottom rail and buckles.



Install the bottom rail and aluminum post together.



Install expansion screws.



6 Install WPC Panels by using the first method.



Install WPC Panels by using the second method.



Install the spacer among the gap of WPC panels.



- available
- Install top rail and top cap.



10 Finishing WPC Fence by using the first method.