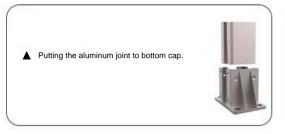

### **Installation Process**

Install the aluminum bottom cap.

Install the aluminum post.

3 Connect the bottom rail and buckles.

Install the bottom rail and aluminum post together.

Install expansion screws.