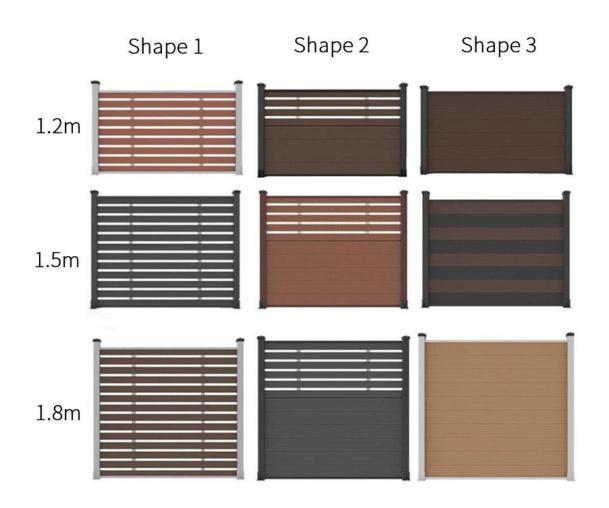

## **Shapes Available**

The height from 1200mm to 1800mm and width from 1000mm to 1800mm can be customized.