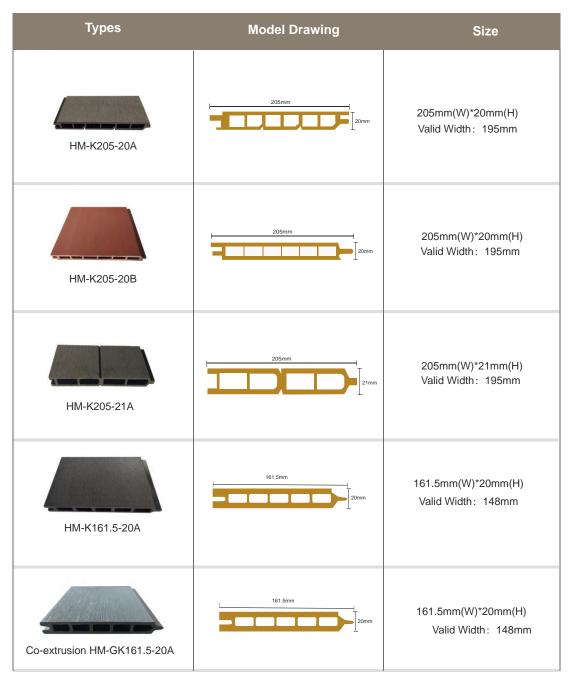

# What is WPC?

WPC (Wood Plastic Composite) is extruded thermoplastic composite made of polyethylene and natural wood fiber. Wood plastic composite is more environmentally friendly and requires less maintenance than the alternatives of solid wood. WPC is resistant to cracking and splitting, it is a material that can be molded with or without simulated wood grain details.