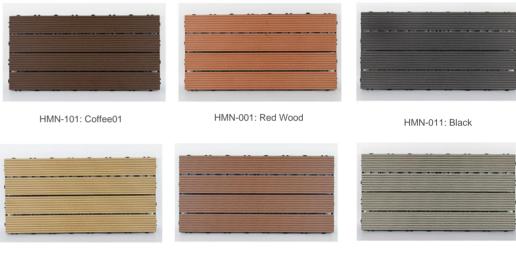

### **Finished Tiles Colors**

HMN-011: Black

HMN-101: Coffee01

HMN-004: Teak 01

HMN-100: Walnut

HMN-001: Red Wood

HMN-008: Light Grey

## **Finished Tiles Colors**

HMN-004: Teak 01

HMN-100: Walnut

HMN-008: Light Grey