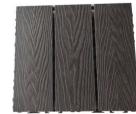

#### **Popular Deck Tiles-600**

Homy Popular Deck Tiles-600 are easy to install and clean with good anti-slip properties and a variety of colors to choose.

| Product Name      | Popular Deck Tiles-600                                                               |
|-------------------|--------------------------------------------------------------------------------------|
| Raw Material      | 32% HDPE, 58% Wood Fiber, 10% Chemical Additives                                     |
| Size              | 600*300*22mm                                                                         |
| Surface Treatment | Grooves, Wood Grain, 3D Embossed                                                     |
| Color             | Black, Red Wood, Walnut, Light Grey, Teak, Coffee                                    |
| Recycling         | 100% recyclable                                                                      |
| Applications      | Supermarket, Villa, Outdoor Wall, Cottage House, Swimming Pool, Outdoor Garden, etc. |

## **Finished Tiles Colors**

HMN-004: Teak 01

HMN-100: Walnut

HMN-008: Light Grey