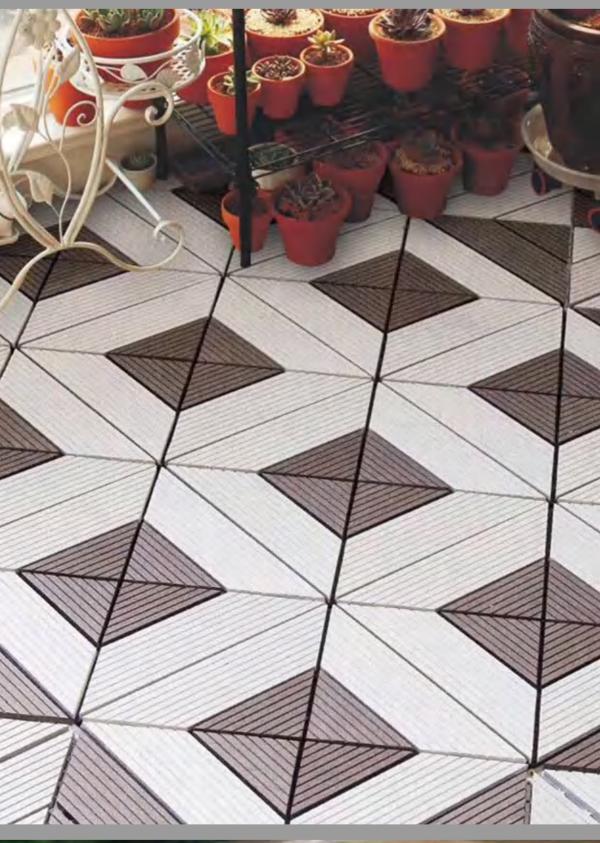

#### **Special Deck Tiles**

Homy Special Deck tiles can be customized with your demands to make different shapes.

| Product Name      | Special Deck Tiles                                                                   |
|-------------------|--------------------------------------------------------------------------------------|
| Raw Material      | 32% HDPE, 58% Wood Fiber, 10% Chemical Additives                                     |
| Size              | 300*300*22mm                                                                         |
| Surface Treatment | Grooves, Wood Grain, 3D Embossed                                                     |
| Color             | Black, Red Wood, Walnut, Light Grey, Teak, Coffee                                    |
| Recycling         | 100% recyclable                                                                      |
| Applications      | Supermarket, Villa, Outdoor Wall, Cottage House, Swimming Pool, Outdoor Garden, etc. |

## **Finished Tiles Colors**

Type 001

Type 002

Type 003

Type 006