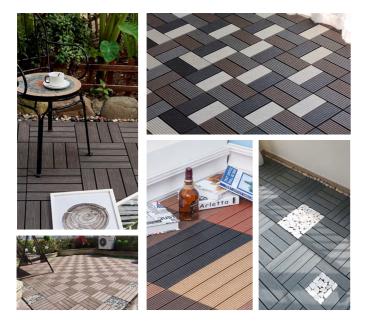

#### **OUTDOOR WPC DIY DECK TILES**

| Collection              | Pictures | Size         |
|-------------------------|----------|--------------|
| Popular Deck Tiles-300  |          | 300*300*22mm |
| Popular Deck Tiles-600  |          | 600*300*22mm |
| Co-extrusion Deck Tiles |          | 300*300*22mm |
| Special Deck Tiles      |          | 300*300*22mm |
| Grass/Stone DIY Tiles   |          | 300*300*22mm |

#### **Popular Deck Tiles-300**

shapes are available.

| Product Name      | Popular Deck Tiles-300                                                               |
|-------------------|--------------------------------------------------------------------------------------|
| Raw Material      | 32% HDPE, 58% Wood Fiber, 10% Chemical Additives                                     |
| Size              | 300*300*22mm                                                                         |
| Surface Treatment | Grooves, Wood Grain, 3D Embossed                                                     |
| Color             | Black, Red Wood, Walnut, Light Grey, Teak, Coffee                                    |
| Recycling         | 100% recyclable                                                                      |
| Applications      | Supermarket, Villa, Outdoor Wall, Cottage House, Swimming Pool, Outdoor Garden, etc. |

Homy Popular Deck Tiles-300 make your outdoor living space look stylish and elegant. 4 slats and 6 slats