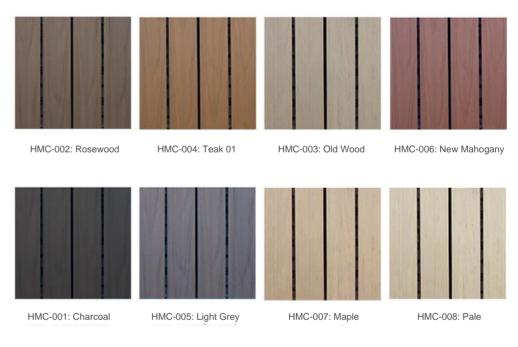

### **Co-extrusion Deck Tiles**

Homy Co-extrusion Deck Tiles treated with co-extrusion technology are more resistant to wear and tear.

| Product Name      | Co-extrusion Deck Tiles                                                                 |
|-------------------|-----------------------------------------------------------------------------------------|
| Raw Material      | 32% HDPE, 58% Wood Fiber, 10% Chemical Additives                                        |
| Size              | 300*300*22mm                                                                            |
| Surface Treatment | 3D Embossed, Wire Brushed                                                               |
| Color             | Rosewood, Teak, Old Wood, New Mahogany, Charcoal, Light Grey,<br>Maple, Pale            |
| Recycling         | 100% recyclable                                                                         |
| Applications      | Supermarket, Villa, Outdoor Wall, Cottage House, Swimming Pool,<br>Outdoor Garden, etc. |

## **Finished Tiles Colors**