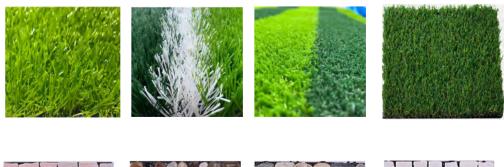

#### **Grass/Stone DIY Tiles**

Homy Grass/Stone DIY Tiles combine the artificial grass or stone and PE backing. Deck tiles and grass/-stone tiles can be installed together to make your space special.

| Product Name      | Grass/Stone DIY Tiles                                                                |
|-------------------|--------------------------------------------------------------------------------------|
| Raw Material      | 32% HDPE, 58% Wood Fiber, 10% Chemical Additives                                     |
| Size              | 300*300*22mm                                                                         |
| Surface Treatment | Stone, Grass                                                                         |
| Color             | Black, Red Wood, Walnut, Light Grey, Teak, Coffee                                    |
| Recycling         | 100% recyclable                                                                      |
| Applications      | Supermarket, Villa, Outdoor Wall, Cottage House, Swimming Pool, Outdoor Garden, etc. |

## **Finished Tiles Colors**

Waterproof

Fireproof

Stable & Durable

**Plastic Backing** 