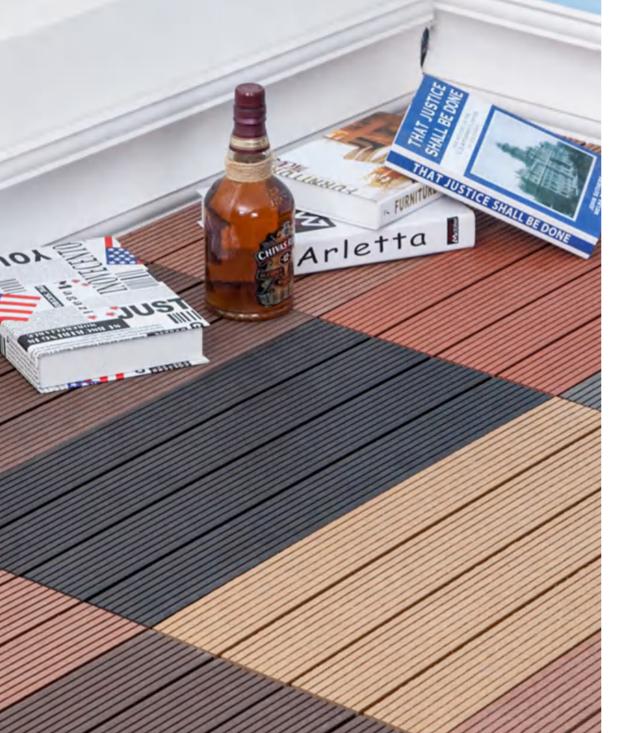

Homy Popular Deck Tiles-300 make your outdoor living space look stylish and elegant. 4 slats and 6 slats

### **Finished Tiles Colors**

HMN-011: Black

HMN-101: Coffee01

HMN-004: Teak 01

HMN-100: Walnut

HMN-001: Red Wood

HMN-008: Light Grey