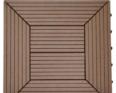

#### **Popular Deck Tiles-300**

shapes are available.

| Product Name      | Popular Deck Tiles-300                                                               |
|-------------------|--------------------------------------------------------------------------------------|
| Raw Material      | 32% HDPE, 58% Wood Fiber, 10% Chemical Additives                                     |
| Size              | 300*300*22mm                                                                         |
| Surface Treatment | Grooves, Wood Grain, 3D Embossed                                                     |
| Color             | Black, Red Wood, Walnut, Light Grey, Teak, Coffee                                    |
| Recycling         | 100% recyclable                                                                      |
| Applications      | Supermarket, Villa, Outdoor Wall, Cottage House, Swimming Pool, Outdoor Garden, etc. |

Homy Popular Deck Tiles-300 make your outdoor living space look stylish and elegant. 4 slats and 6 slats

### **Finished Tiles Colors**

HMN-011: Black

HMN-101: Coffee01

HMN-004: Teak 01

HMN-100: Walnut

HMN-001: Red Wood

HMN-008: Light Grey