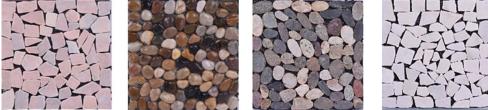

#### **Grass/Stone DIY Tiles**

Homy Grass/Stone DIY Tiles combine the artificial grass or stone and PE backing. Deck tiles and grass/-stone tiles can be installed together to make your space special.

| Product Name      | Grass/Stone DIY Tiles                                                                |
|-------------------|--------------------------------------------------------------------------------------|
| Raw Material      | 32% HDPE, 58% Wood Fiber, 10% Chemical Additives                                     |
| Size              | 300*300*22mm                                                                         |
| Surface Treatment | Stone, Grass                                                                         |
| Color             | Black, Red Wood, Walnut, Light Grey, Teak, Coffee                                    |
| Recycling         | 100% recyclable                                                                      |
| Applications      | Supermarket, Villa, Outdoor Wall, Cottage House, Swimming Pool, Outdoor Garden, etc. |

## **Finished Tiles Colors**

Waterproof

Fireproof

Stable & Durable

**Plastic Backing** 