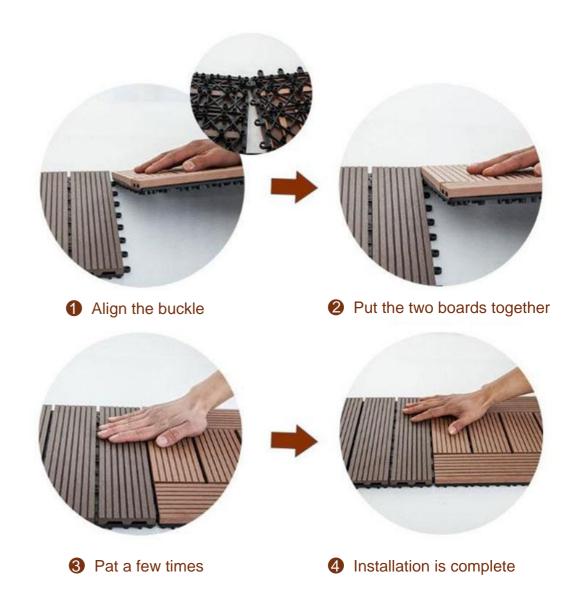

-----|
| Raw Material      | 32% HDPE, 58% Wood Fiber, 10% Chemical Additives                                     |
| Size              | 300*300*22mm                                                                         |
| Surface Treatment | Stone, Grass                                                                         |
| Color             | Black, Red Wood, Walnut, Light Grey, Teak, Coffee                                    |
| Recycling         | 100% recyclable                                                                      |
| Applications      | Supermarket, Villa, Outdoor Wall, Cottage House, Swimming Pool, Outdoor Garden, etc. |

## **Finished Tiles Colors**









Waterproof



Fireproof



Stable & Durable



**Plastic Backing** 

#### **Installation Process**