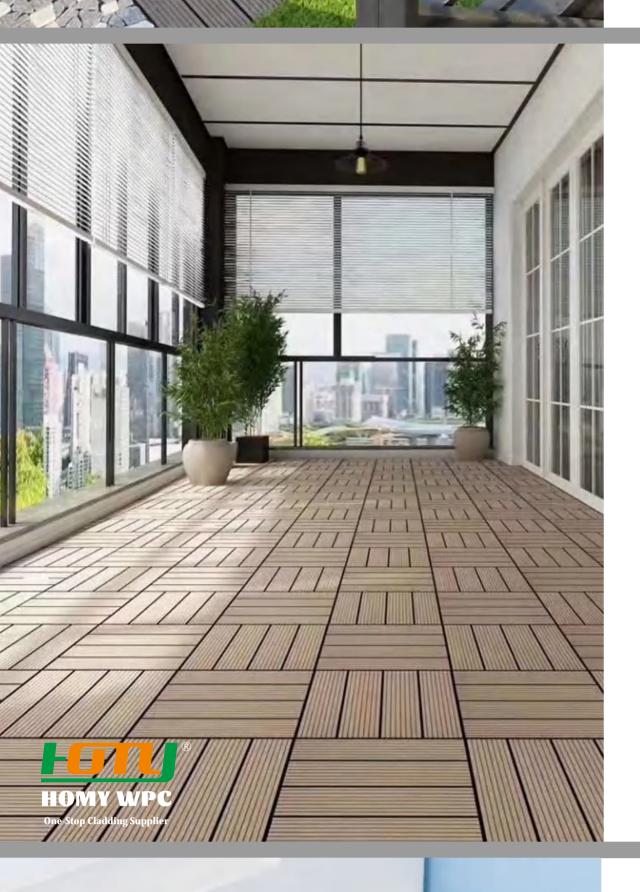

# **OUTDOOR WPC DIY DECK TILES**

## What is WPC?

WPC (Wood Plastic Composite) is extruded thermoplastic composite made of polyethylene and natural wood fiber. Wood plastic composite is more environmentally friendly and requires less maintenance than the alternatives of solid wood. WPC is resistant to cracking and splitting, it is a material that can be molded with or without simulated wood grain details.