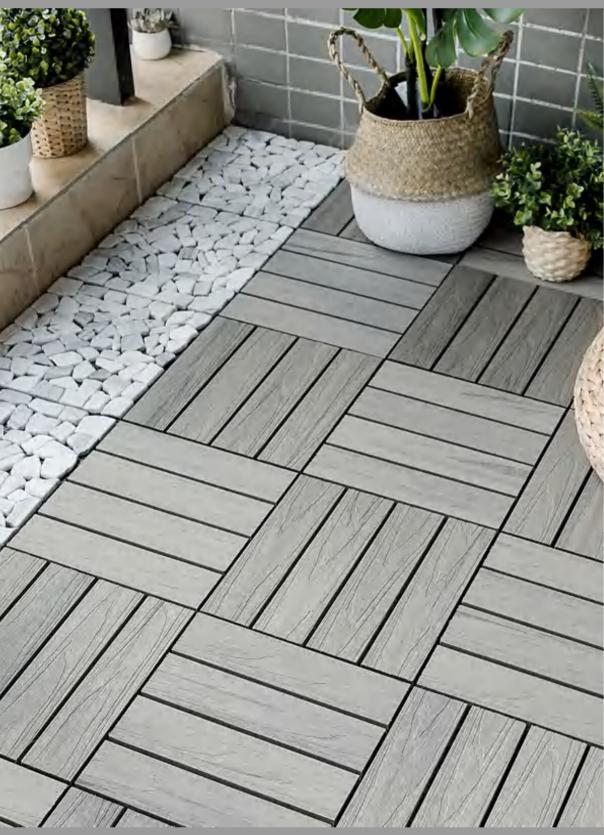

#### **Popular Deck Tiles-600**

Homy Popular Deck Tiles-600 are easy to install and clean with good anti-slip properties and a variety of colors to choose.

| Product Name      | Popular Deck Tiles-600                                                               |
|-------------------|--------------------------------------------------------------------------------------|
| Raw Material      | 32% HDPE, 58% Wood Fiber, 10% Chemical Additives                                     |
| Size              | 600*300*22mm                                                                         |
| Surface Treatment | Grooves, Wood Grain, 3D Embossed                                                     |
| Color             | Black, Red Wood, Walnut, Light Grey, Teak, Coffee                                    |
| Recycling         | 100% recyclable                                                                      |
| Applications      | Supermarket, Villa, Outdoor Wall, Cottage House, Swimming Pool, Outdoor Garden, etc. |

## **Finished Tiles Colors**

HMN-004: Teak 01

HMN-100: Walnut

HMN-008: Light Grey