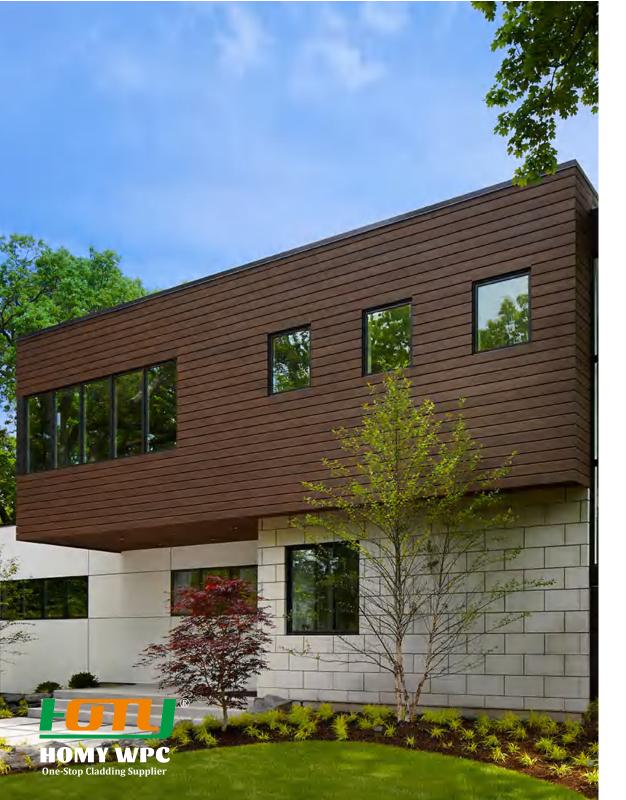

rial      | 32% HDPE, 58% Wood Fiber, 10% Chemical Additives                                     |
| Size              | 148*21mm, 156*21mm                                                                   |
| Length            | 2200mm, 2800mm, 2900mm or Customized                                                 |
| Color             | Black, Red Wood, Walnut, Light Grey, Teak, Coffee                                    |
| Recycling         | 100% recyclable                                                                      |
| Applications      | Supermarket, Villa, Outdoor Wall, Cottage House, Swimming Pool, Outdoor Garden, etc. |

# **Finished cladding Colors**



HMN-001: Red Wood

HMN-004: Teak 01





HMN-008: Light Grey





HMN-100: Walnut

HMN-011: Black



HMN-101: Coffee 01



### **HOMY Co-extrusion Cladding**

Co-extrusion WPC cladding are a lot more attractive, exceptionally durable in exterior weather conditions and highly resistant to fading and scratching.

| Surface Treatment | 3D Embossed, Wire-brushed                                                            |
|-------------------|--------------------------------------------------------------------------------------|
| Raw Material      | 32% HDPE, 58% Wood Fiber, 10% Chemical Additives                                     |
| Size              | 156*21mm                                                                             |
| Length            | 2200mm, 2800mm, 2900mm or Customized                                                 |
| Color             | Charcoal, Rosewood, Old Wood, Teak, Light