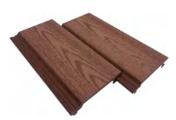

### **HOMY Classic Cladding**

With the design of sanded surface, it's elegantly styled and highly slip-resistant, meanwhile, it's barefoot friendly and easy to clean.

| Surface Treatment | Sanded                                                                               |
|-------------------|--------------------------------------------------------------------------------------|
| Raw Material      | 32% HDPE, 58% Wood Fiber, 10% Chemical Additives                                     |
| Size              | 148*21mm, 156*21mm                                                                   |
| Length            | 2200mm, 2800mm, 2900mm or Customized                                                 |
| Color             | Black, Red Wood, Walnut, Light Grey, Teak, Coffee                                    |
| Recycling         | 100% recyclable                                                                      |
| Applications      | Supermarket, Villa, Outdoor Wall, Cottage House, Swimming Pool, Outdoor Garden, etc. |