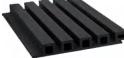

### **HOMY Co-extrusion Advanced Cladding**

Co-extrusion advanced cladding is with 5 flutes and more attractive than 4 fluted cladding.

| Surface Treatment | Wire-brushed                                                                         |
|-------------------|--------------------------------------------------------------------------------------|
| Raw Material      | 32% HDPE, 58% Wood Fiber, 10% Chemical Additives                                     |
| Size              | 195*25mm                                                                             |
| Length            | 2200mm, 2800mm, 2900mm or Customized                                                 |
| Color             | Charcoal, Rosewood, Old Wood, Teak, Light Grey,<br>New Mahogany, Maple, Pale         |
| Recycling         | 100% recyclable                                                                      |
| Applications      | Supermarket, Villa, Outdoor Wall, Cottage House, Swimming Pool, Outdoor Garden, etc. |