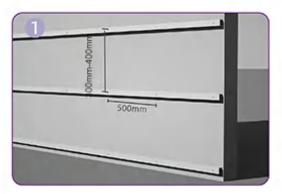

### **Installation Process**

First, fix the joists at a 300mm - 400mm interval to the wall with expansion screws. The spacing between two adjacent screws should be 500mm.

Secure the cladding board completely by using self-drilling screws to fix it to the joists, The screws should be installed in the slot of the tongue.