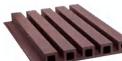

# **HOMY Fluted Cladding**

Our fluted cladding can be with 3 flutes or 4 flutes and can be made with sanded or wood grain or 3D Embossed surface and has a three-dimensional effect.

| Surface Treatment | Sanded, 3D Wood Grain, 3D Embossed                                                   |
|-------------------|--------------------------------------------------------------------------------------|
| Raw Material      | 32% HDPE, 58% Wood Fiber, 10% Chemical Additives                                     |
| Size              | 169*28mm, 220*26mm                                                                   |
| Length            | 2200mm, 2800mm, 2900mm or Customized                                                 |
| Color             | Black, Red Wood, Walnut, Light Grey, Teak, Coffee                                    |
| Recycling         | 100% recyclable                                                                      |
| Applications      | Supermarket, Villa, Outdoor Wall, Cottage House, Swimming Pool, Outdoor Garden, etc. |

### **HOMY Co-extrusion Fluted Cladding**

Co-extrusion fluted cladding is capped by outer shied and also can be with 3 or 4 flutes. It combines the fluted and co-extrusion effect, which can show an outstanding performance.