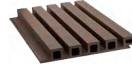

### **HOMY Co-extrusion Fluted Cladding**

Co-extrusion fluted cladding is capped by outer shied and also can be with 3 or 4 flutes. It combines the fluted and co-extrusion effect, which can show an outstanding performance.