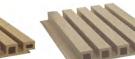

# **HOMY Fluted Cladding**

Our fluted cladding can be with 3 flutes or 4 flutes and can be made with sanded or wood grain or 3D Embossed surface and has a three-dimensional effect.

| Surface Treatment | Sanded, 3D Wood Grain, 3D Embossed                                                   |
|-------------------|--------------------------------------------------------------------------------------|
| Raw Material      | 32% HDPE, 58% Wood Fiber, 10% Chemical Additives                                     |
| Size              | 169*28mm, 220*26mm                                                                   |
| Length            | 2200mm, 2800mm, 2900mm or Customized                                                 |
| Color             | Black, Red Wood, Walnut, Light Grey, Teak, Coffee                                    |
| Recycling         | 100% recyclable                                                                      |
| Applications      | Supermarket, Villa, Outdoor Wall, Cottage House, Swimming Pool, Outdoor Garden, etc. |