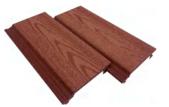

### **HOMY Co-extrusion Cladding**

Co-extrusion WPC cladding are a lot more attractive, exceptionally durable in exterior weather conditions and highly resistant to fading and scratching.

| Surface Treatment | 3D Embossed, Wire-brushed                                                            |
|-------------------|--------------------------------------------------------------------------------------|
| Raw Material      | 32% HDPE, 58% Wood Fiber, 10% Chemical Additives                                     |
| Size              | 156*21mm                                                                             |
| Length            | 2200mm, 2800mm, 2900mm or Customized                                                 |
| Color             | Charcoal, Rosewood, Old Wood, Teak, Light Grey,<br>New Mahogany, Maple, Pale         |
| Recycling         | 100% recyclable                                                                      |
| Applications      | Supermarket, Villa, Outdoor Wall, Cottage House, Swimming Pool, Outdoor Garden, etc. |