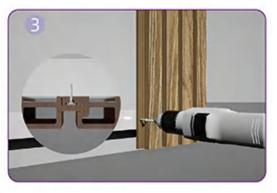

### **Installation Process**

First, fix the joists at a 300mm - 400mm interval to the wall with expansion screws. The spacing between two adjacent screws should be 500mm.

Secure the cladding board completely by using self-drilling screws to fix it to the joists, The screws should be installed in the slot of the tongue.

To properly finish the corner, the joists are to be flush with each other respectively and fix them with screws.

Fix the first piece of wall cladding board on the joists with colored screws. Note that the screws should be installed in the slot of the tongue.