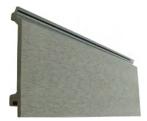

### **HOMY Classic Cladding**

With the design of sanded surface, it's elegantly styled and highly slip-resistant, meanwhile, it's barefoot friendly and easy to clean.

| Surface Treatment | Sanded                                                                               |
|-------------------|--------------------------------------------------------------------------------------|
| Raw Material      | 32% HDPE, 58% Wood Fiber, 10% Chemical Additives                                     |
| Size              | 148*21mm, 156*21mm                                                                   |
| Length            | 2200mm, 2800mm, 2900mm or Customized                                                 |
| Color             | Black, Red Wood, Walnut, Light Grey, Teak, Coffee                                    |
| Recycling         | 100% recyclable                                                                      |
| Applications      | Supermarket, Villa, Outdoor Wall, Cottage House, Swimming Pool, Outdoor Garden, etc. |