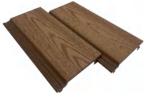

## **HOMY 3D Wood Grain Cladding**

3D Wood Grain Surface takes inspiration from real wood textures. It looks like timber but performs far beyond what people would expect.

| Surface Treatment | 3D Wood Grain                                                                        |
|-------------------|--------------------------------------------------------------------------------------|
| Raw Material      | 32% HDPE, 58% Wood Fiber, 10% Chemical Additives                                     |
| Size              | 148*21mm, 156*21mm                                                                   |
| Length            | 2200mm, 2800mm, 2900mm or Customized                                                 |
| Color             | Black, Red Wood, Walnut, Light Grey, Teak, Coffee                                    |
| Recycling         | 100% recyclable                                                                      |
| Applications      | Supermarket, Villa, Outdoor Wall, Cottage House, Swimming Pool, Outdoor Garden, etc. |