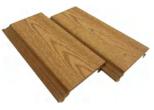

# **HOMY 3D Embossed Cladding**

3D Embossed WPC cladding has a very realistic wood natural appearance. Its plastic crust is hard and it's not easy to be scratched.

| Surface Treatment | 3D Embossed                                                                          |
|-------------------|--------------------------------------------------------------------------------------|
| Raw Material      | 32% HDPE, 58% Wood Fiber, 10% Chemical Additives                                     |
| Size              | 148*21mm, 156*21mm                                                                   |
| Length            | 2200mm, 2800mm, 2900mm or Customized                                                 |
| Color             | Black, Red Wood, Walnut, Light Grey, Teak, Coffee                                    |
| Recycling         | 100% recyclable                                                                      |
| Applications      | Supermarket, Villa, Outdoor Wall, Cottage House, Swimming Pool, Outdoor Garden, etc. |