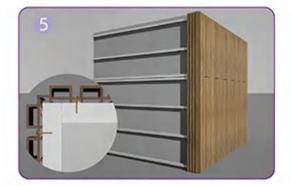

To properly finish the corner, the joists are to be flush with each other respectively and fix them with screws.

Fix the first piece of wall cladding board on the joists with colored screws. Note that the screws should be installed in the slot of the tongue.

Join the second piece of cladding board to the first one. Fix it to the joists with self-drilling screws.

Finish the installation by getting the rest installed in the same manner.