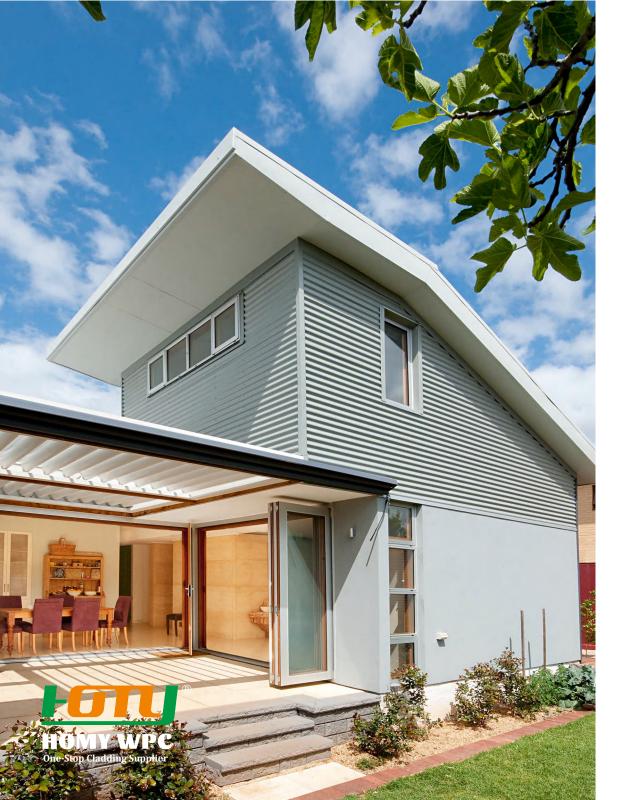

-----|
| Raw Material      | 32% HDPE, 58% Wood Fiber, 10% Chemical Additives                                     |
| Size              | 169*28mm, 220*26mm                                                                   |
| Length            | 2200mm, 2800mm, 2900mm or Customized                                                 |
| Color             | Black, Red Wood, Walnut, Light Grey, Teak, Coffee                                    |
| Recycling         | 100% recyclable                                                                      |
| Applications      | Supermarket, Villa, Outdoor Wall, Cottage House, Swimming Pool, Outdoor Garden, etc. |

### **Types Available**



# **Finished Cladding Colors**







HMN-100: Walnut



HMN-004: Teak 01

HMN-011: Black

HMN-101: Coffee 01



### **HOMY Co-extrusion Fluted Cladding**

Co-extrusion fluted cladding is capped by outer shied and also can be with 3 or 4 flutes. It combines the fluted and co-extrusion effect, which can show an outstanding performance.

| Surface Treatment | Wire-brushed                                                                         |
|-------------------|--------------------------------------------------------------------------------------|
| Raw Material      | 32% HDPE, 58% Wood Fiber, 10% Chemical Additives                                     |
| Size              | 169*28mm, 220*26mm                                                                   |
| Length            | 2200mm, 2800mm, 2900mm or Customized                                                 |
| Color             | Charco