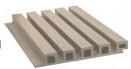

# **HOMY Fluted Cladding**

Our fluted cladding can be with 3 flutes or 4 flutes and can be made with sanded or wood grain or 3D Embossed surface and has a three-dimensional effect.

| Surface Treatment | Sanded, 3D Wood Grain, 3D Embossed                                                   |
|-------------------|--------------------------------------------------------------------------------------|
| Raw Material      | 32% HDPE, 58% Wood Fiber, 10% Chemical Additives                                     |
| Size              | 169*28mm, 220*26mm                                                                   |
| Length            | 2200mm, 2800mm, 2900mm or Customized                                                 |
| Color             | Black, Red Wood, Walnut, Light Grey, Teak, Coffee                                    |
| Recycling         | 100% recyclable                                                                      |
| Applications      | Supermarket, Villa, Outdoor Wall, Cottage House, Swimming Pool, Outdoor Garden, etc. |