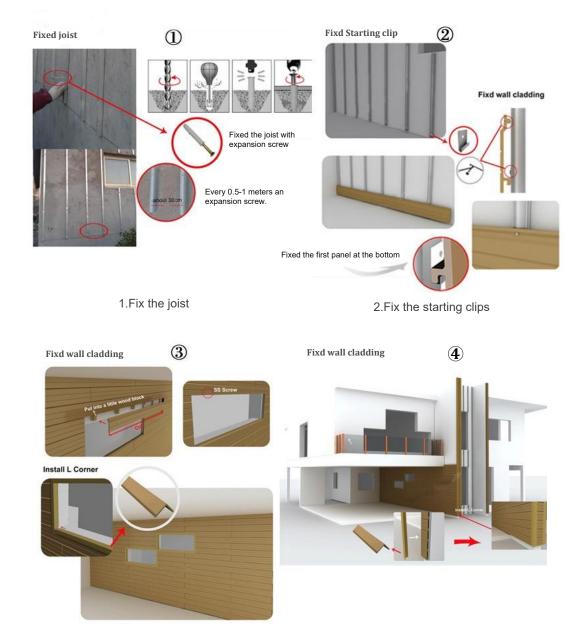

### **Installation Process**

3.Fix the wall cladding

4.Install the L-Corner

**Accessories & Tools** 

Wall Cladding L Corner

Joist

st

Chainsaw Tap measure

### **Installation Process**

First, fix the joists at a 300mm - 400mm interval to the wall with expansion screws. The spacing between two adjacent screws should be 500mm.

Secure the cladding board completely by using self-drilling screws to fix it to the joists, The screws should be installed in the slot of the tongue.

To properly finish the corner, the joists are to be flush with each other respectively and fix them with screws.

Fix the first piece of wall cladding board on the joists with colored screws. Note that the screws should be installed in the slot of the tongue.

Join the second piece of cladding board to the first one. Fix it to the joists with self-drilling screws.

Finish the installation by getting the rest installed in the same manner.