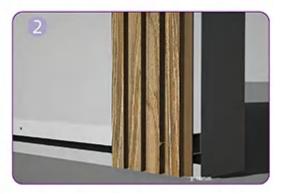

3.Fix the wall cladding

4.Install the L-Corner

**Accessories & Tools** 





Wall Cladding L Corner

Joist

st





Chainsaw Tap measure

Rubber hammer Electric drill

Expansion Screw

-th

#### **Installation Effects**



#### **Accessories & Tools**

L Corner

Tap measure



Wall Cladding



Joist



Chainsaw

Rubber hammer

Starter Clip



Th.



### **Installation Process**



First, fix the joists at a 300mm - 400mm interval to the wall with expansion screws. The spacing between two adjacent screws should be 500mm.



Secure the cladding board completely by using self-drilling screws to fix it to the joists, The screws should be installed in the slot of the tongue.



To properly finish the corner, the joists are to be flush with each other respectively and fix them with screws.



Fix the first piece of wall cladding board on the joists with colored screws. Note that the screws should be installed in the slot of the tongue.



Join the second piece of cladding board to the first one. Fix it to the joists with self-drilling screws.



Finish the installation by getting the rest installed in the same manner.