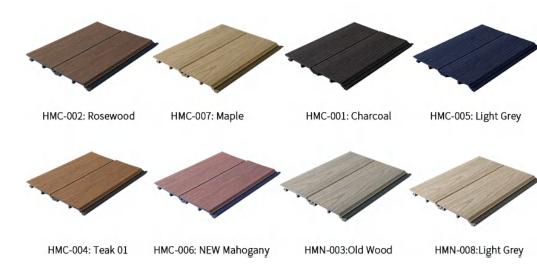

# **Finished Cladding Colors**

HMC-001: Charcoal

HMC-003: Old Wood

HMC-004: Teak01

HMC-006: New mahogany

HMC-007: Maple

HMC-002: Rosewood

HMC-008: Pale

# **Finished Cladding Colors**

HMC-006: New Mahogany

HMC-005: Light Grey

HMC-007: Maple

HMC-008: Pale

HMC-002: Rosewood

HMC-001: Charcoal

HMC-004: Teak 01