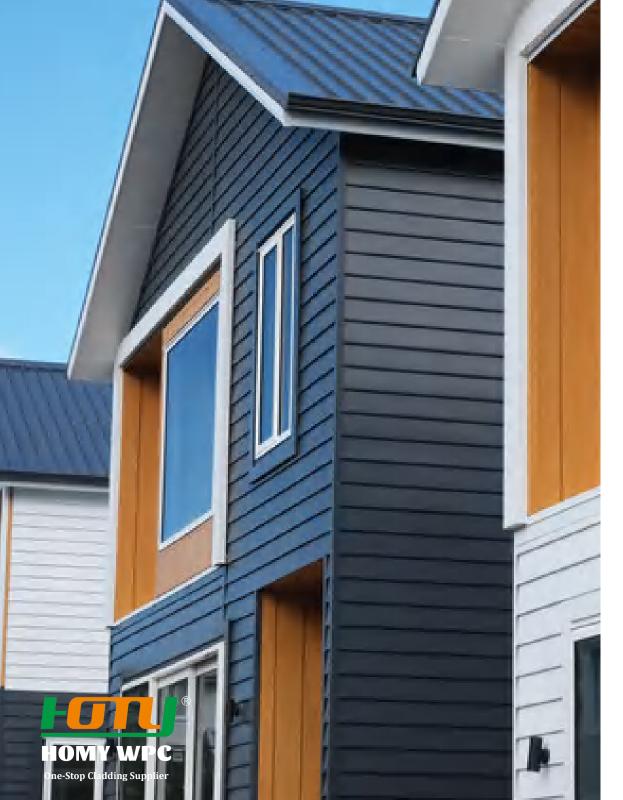

Grain         |          | 156mm121mm    | 148/156*21mm<br>Valid Width: 125/135mm |
| Homy 3D<br>Embossed           |          | 156mm[21mm    | 148/156*21mm<br>Valid Width: 125/135mm |
| Homy Co-extrusion             |          | 150mm[21mm    | 156*21mm<br>Valid Width: 135mm         |
| Homy Fluted                   |          | 23mm          | 169*28mm<br>Valid Width: 149mm         |
|                               |          | 220mm         | 220*26mm<br>Valid Width: 200mm         |
| Homy Co-extrusion             |          | 28mm          | 169*28mm<br>Valid Width: 150mm         |
| Fluted                        |          | [26mm         | 220*26mm<br>Valid Width: 200mm         |
| Homy Co-extrusion<br>Advanced |          | 25mm          | 195*25mm<br>Valid Width: 185mm         |



### **HOMY Classic Cladding**

With the design of sanded surface, it's elegantly styled and highly slip-resistant, meanwhile, it's barefoot friendly and easy to clean.

| Surface Treatment | Sanded                                                                               |
|-------------------|--------------------------------------------------------------------------------------|
| Raw Material      | 32% HDPE, 58% Wood Fiber, 10% Chemical Additives                                     |
| Size              | 148*21mm, 156*21mm                                                                   |
| Length            | 2200mm, 2800mm, 2900mm or Customized                                                 |
| Color             | Black, Red Wood, Walnut, Light Grey, Teak, Coffee