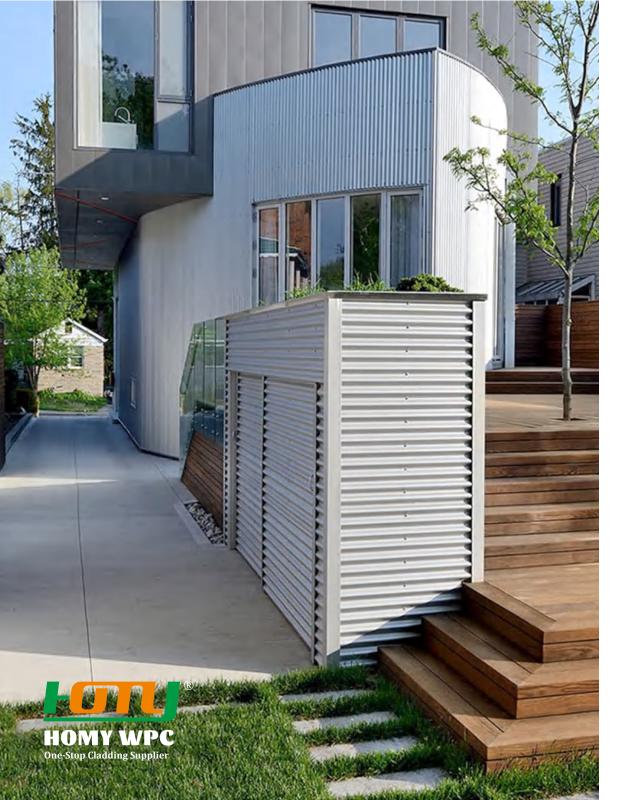

-------------------|--------------------------------------------------------------------------------------|
| Raw Material      | 32% HDPE, 58% Wood Fiber, 10% Chemical Additives                                     |
| Size              | 156*21mm                                                                             |
| Length            | 2200mm, 2800mm, 2900mm or Customized                                                 |
| Color             | Charcoal, Rosewood, Old Wood, Teak, Light Grey,<br>New Mahogany, Maple, Pale         |
| Recycling         | 100% recyclable                                                                      |
| Applications      | Supermarket, Villa, Outdoor Wall, Cottage House, Swimming Pool, Outdoor Garden, etc. |

#### **Finished Cladding Colors**





# **HOMY Fluted Cladding**

Our fluted cladding can be with 3 flutes or 4 flutes and can be made with sanded or wood grain or 3D Embossed surface and has a three-dimensional effect.

| Surface Treatment | Sanded, 3D Wood Grain, 3D Embossed                                                   |
|-------------------|--------------------------------------------------------------------------------------|
| Raw Material      | 32% HDPE, 58% Wood Fiber, 10% Chemical Additives                                     |
| Size              | 169*28mm, 220*26mm                                                                   |
| Length            | 2200mm, 2800mm, 2900mm or Customized                                                 |
| Color             | Black, Red Wood, Walnut, Light Grey, Teak, Coffe