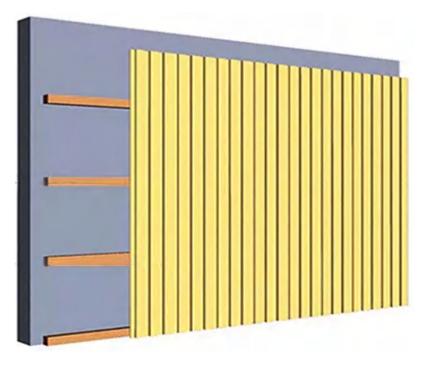

### **Installation Effects**

### **Installation Process**

3.Fix the wall cladding

4.Install the L-Corner

**Accessories & Tools** 

Wall Cladding L Corner

Joist

st

Chainsaw Tap measure

### **Installation Process**

First, fix the joists at a 300mm - 400mm interval to the wall with expansion screws. The spacing between two adjacent screws should be 500mm.

Secure the cladding board completely by using self-drilling screws to fix it to the joists, The screws should be installed in the slot of the tongue.

To properly finish the corner, the joists are to be flush with each other respectively and fix them with screws.

Fix the first piece of wall cladding board on the joists with colored screws. Note that the screws should be installed in the slot of the tongue.