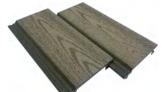

# **HOMY Fluted Cladding**

Our fluted cladding can be with 3 flutes or 4 flutes and can be made with sanded or wood grain or 3D Embossed surface and has a three-dimensional effect.

| Surface Treatment | Sanded, 3D Wood Grain, 3D Embossed                                                   |
|-------------------|--------------------------------------------------------------------------------------|
| Raw Material      | 32% HDPE, 58% Wood Fiber, 10% Chemical Additives                                     |
| Size              | 169*28mm, 220*26mm                                                                   |
| Length            | 2200mm, 2800mm, 2900mm or Customized                                                 |
| Color             | Black, Red Wood, Walnut, Light Grey, Teak, Coffee                                    |
| Recycling         | 100% recyclable                                                                      |
| Applications      | Supermarket, Villa, Outdoor Wall, Cottage House, Swimming Pool, Outdoor Garden, etc. |