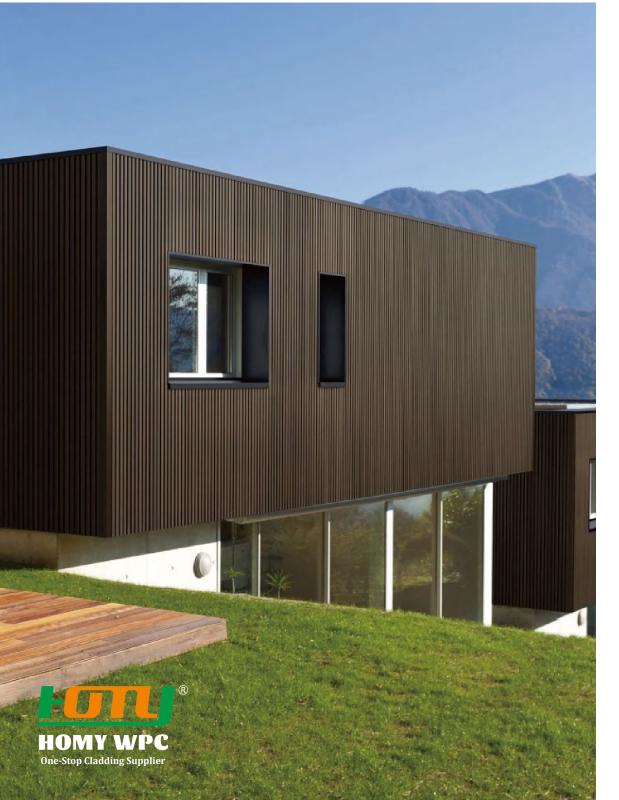

### **Outdoor WPC Wall Cladding Collections**

|                                     |                                                                                                                                                                                                                                      |   | Collection                 |
|-------------------------------------|--------------------------------------------------------------------------------------------------------------------------------------------------------------------------------------------------------------------------------------|---|----------------------------|
|                                     | What is WPC ?                                                                                                                                                                                                                        |   | Homy Classic               |
| natural wood fib<br>maintenance tha | er. Wood plastic composite is more environmentally friendly and requires less<br>an the alternatives of solid wood. WPC is resistant to cracking and splitting, it is a<br>b be molded with or without simulated wood grain details. |   | Homy 3D<br>Wood Grain      |
|                                     | <b>Strength and Durability</b><br>Unlike timber, our boards retain their strength and durability throughout their life.                                                                                                              |   | Homy 3D<br>Embossed        |
|                                     | <b>No Rotting or Warping</b><br>A unique material composition resistant to the damaging effects of moisture build-up.                                                                                                                |   | Homy Co-extrusio           |
| 2                                   | <b>Eco-Friendly</b><br>A long-lasting material composed of a blend of recycled plastic and wood fibres.                                                                                                                              |   | Homy Fluted                |
|                                     | <b>No Splintering</b><br>The material composition ensures long-term safety and assurance.                                                                                                                                            | - |                            |
| 25<br>VEAR                          | <b>25 Year Residential Warranty</b><br>High-quality, long-lasting products with a 25-year warranty.                                                                                                                                  | * | Homy Co-extrusic<br>Fluted |
| 7                                   | <b>Very Low Maintenance</b><br>All our boards are hard-wearing and easy to maintain.                                                                                                                                                 |   |                            |