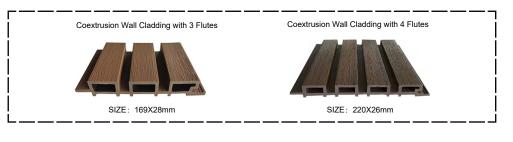

# **HOMY Fluted Cladding**

Our fluted cladding can be with 3 flutes or 4 flutes and can be made with sanded or wood grain or 3D Embossed surface and has a three-dimensional effect.

| Surface Treatment | Sanded, 3D Wood Grain, 3D Embossed                                                   |
|-------------------|--------------------------------------------------------------------------------------|
| Raw Material      | 32% HDPE, 58% Wood Fiber, 10% Chemical Additives                                     |
| Size              | 169*28mm, 220*26mm                                                                   |
| Length            | 2200mm, 2800mm, 2900mm or Customized                                                 |
| Color             | Black, Red Wood, Walnut, Light Grey, Teak, Coffee                                    |
| Recycling         | 100% recyclable                                                                      |
| Applications      | Supermarket, Villa, Outdoor Wall, Cottage House, Swimming Pool, Outdoor Garden, etc. |

### **HOMY Co-extrusion Fluted Cladding**

Co-extrusion fluted cladding is capped by outer shied and also can be with 3 or 4 flutes. It combines the fluted and co-extrusion effect, which can show an outstanding performance.

| Surface Treatment | Wire-brushed                                                                         |
|-------------------|--------------------------------------------------------------------------------------|
| Raw Material      | 32% HDPE, 58% Wood Fiber, 10% Chemical Additives                                     |
| Size              | 169*28mm, 220*26mm                                                                   |
| Length            | 2200mm, 2800mm, 2900mm or Customized                                                 |
| Color             | Charcoal, Rosewood, Old Wood, Teak, Light Grey,<br>New Mahogany, Maple, Pale         |
| Recycling         | 100% recyclable                                                                      |
| Applications      | Supermarket, Villa, Outdoor Wall, Cottage House, Swimming Pool, Outdoor Garden, etc. |