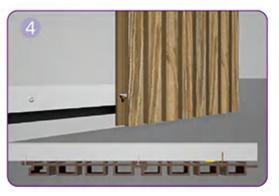

### **Installation Process**

3.Fix the wall cladding

4.Install the L-Corner

**Accessories & Tools** 

Wall Cladding L Corner

Joist

st

Chainsaw Tap measure

### **Installation Process**

First, fix the joists at a 300mm - 400mm interval to the wall with expansion screws. The spacing between two adjacent screws should be 500mm.

Secure the cladding board completely by using self-drilling screws to fix it to the joists, The screws should be installed in the slot of the tongue.

To properly finish the corner, the joists are to be flush with each other respectively and fix them with screws.

Fix the first piece of wall cladding board on the joists with colored screws. Note that the screws should be installed in the slot of the tongue.

Join the second piece of cladding board to the first one. Fix it to the joists with self-drilling screws.

Finish the installation by getting the rest installed in the same manner.