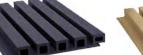

# **HOMY Fluted Cladding**

Our fluted cladding can be with 3 flutes or 4 flutes and can be made with sanded or wood grain or 3D Embossed surface and has a three-dimensional effect.

| Surface Treatment | Sanded, 3D Wood Grain, 3D Embossed                                                   |
|-------------------|--------------------------------------------------------------------------------------|
| Raw Material      | 32% HDPE, 58% Wood Fiber, 10% Chemical Additives                                     |
| Size              | 169*28mm, 220*26mm                                                                   |
| Length            | 2200mm, 2800mm, 2900mm or Customized                                                 |
| Color             | Black, Red Wood, Walnut, Light Grey, Teak, Coffee                                    |
| Recycling         | 100% recyclable                                                                      |
| Applications      | Supermarket, Villa, Outdoor Wall, Cottage House, Swimming Pool, Outdoor Garden, etc. |

### **HOMY Co-extrusion Fluted Cladding**

Co-extrusion fluted cladding is capped by outer shied and also can be with 3 or 4 flutes. It combines the fluted and co-extrusion effect, which can show an outstanding performance.