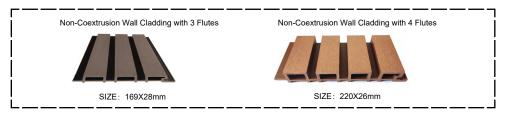

# **HOMY Fluted Cladding**

Our fluted cladding can be with 3 flutes or 4 flutes and can be made with sanded or wood grain or 3D Embossed surface and has a three-dimensional effect.

| Surface Treatment | Sanded, 3D Wood Grain, 3D Embossed                                                   |
|-------------------|--------------------------------------------------------------------------------------|
| Raw Material      | 32% HDPE, 58% Wood Fiber, 10% Chemical Additives                                     |
| Size              | 169*28mm, 220*26mm                                                                   |
| Length            | 2200mm, 2800mm, 2900mm or Customized                                                 |
| Color             | Black, Red Wood, Walnut, Light Grey, Teak, Coffee                                    |
| Recycling         | 100% recyclable                                                                      |
| Applications      | Supermarket, Villa, Outdoor Wall, Cottage House, Swimming Pool, Outdoor Garden, etc. |

### **Types Available**