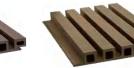

### **HOMY Co-extrusion Advanced Cladding**

Co-extrusion advanced cladding is with 5 flutes and more attractive than 4 fluted cladding.

| Surface Treatment | Wire-brushed                                                                         |
|-------------------|--------------------------------------------------------------------------------------|
| Raw Material      | 32% HDPE, 58% Wood Fiber, 10% Chemical Additives                                     |
| Size              | 195*25mm                                                                             |
| Length            | 2200mm, 2800mm, 2900mm or Customized                                                 |
| Color             | Charcoal, Rosewood, Old Wood, Teak, Light Grey,<br>New Mahogany, Maple, Pale         |
| Recycling         | 100% recyclable                                                                      |
| Applications      | Supermarket, Villa, Outdoor Wall, Cottage House, Swimming Pool, Outdoor Garden, etc. |