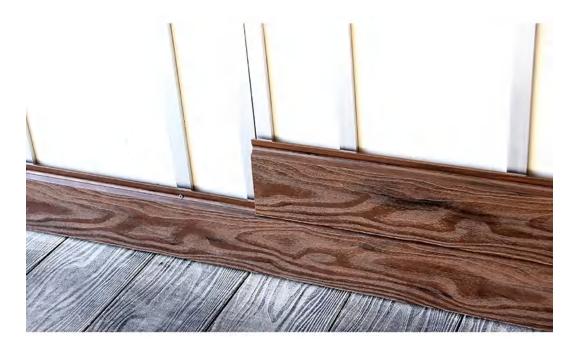

|
| Size              | 195*25mm                                                                             |
| Length            | 2200mm, 2800mm, 2900mm or Customized                                                 |
| Color             | Charcoal, Rosewood, Old Wood, Teak, Light Grey,<br>New Mahogany, Maple, Pale         |
| Recycling         | 100% recyclable                                                                      |
| Applications      | Supermarket, Villa, Outdoor Wall, Cottage House, Swimming Pool, Outdoor Garden, etc. |

# **Finished Cladding Colors**













HMC-006: New Mahogany

HMC-005: Light Grey

HMC-007: Maple

HMC-008: Pale







HMC-002: Rosewood





HMC-001: Charcoal

HMC-004: Teak 01

HMC-003: Old Wood

### **Installation Effects**



### **Installation Process**



3.Fix the wall cladding

4.Install the L-Corner

**Accessories & Tools** 





Wall Cladding L Corner

Joist

st





Chainsaw Tap measure

Rubber hammer Electric drill

Expansion Screw

-th

#### **Installation Effects**



#### **Accessories & Tools**

L Corner

Tap measure



Wall Cladding



Joist



Chainsaw

Rubber hammer

Starter Clip



Th.



### **Installation Process**



First, fix the joists at a 300mm - 400mm interval to the wall with expansion screws. The spacing between two adjacent screws should be 500mm.



Secure the cladding board completely by using self-drilling screws to fix it to the joists, The screws should be installed in the slot of the tongue.



To properly finish the corner, the joists are to be flush with each other respecti