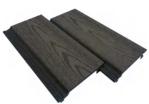

### **HOMY Co-extrusion Cladding**

Co-extrusion WPC cladding are a lot more attractive, exceptionally durable in exterior weather conditions and highly resistant to fading and scratching.

| Surface Treatment | 3D Embossed, Wire-brushed                                                            |
|-------------------|--------------------------------------------------------------------------------------|
| Raw Material      | 32% HDPE, 58% Wood Fiber, 10% Chemical Additives                                     |
| Size              | 156*21mm                                                                             |
| Length            | 2200mm, 2800mm, 2900mm or Customized                                                 |
| Color             | Charcoal, Rosewood, Old Wood, Teak, Light Grey,<br>New Mahogany, Maple, Pale         |
| Recycling         | 100% recyclable                                                                      |
| Applications      | Supermarket, Villa, Outdoor Wall, Cottage House, Swimming Pool, Outdoor Garden, etc. |