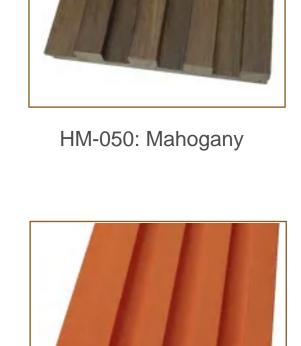

16PALLETS=616CTNS=7392PCS/40HQ;

HM-005: Engineer Wood 10

HM-068: Black Wire-brush

HM-009: Engineer Wood 6

HM-1022: Natural Oak

Saw

HM-1051: Smoked Wood

HM-090: Frosted White