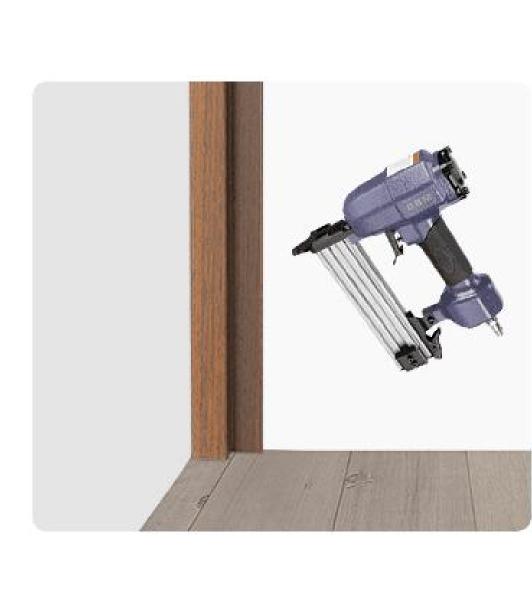

## **Installation Process**

Step 1: Firstly fix one side edge trim by using nail-free adhesive or gun nails.

Step 3: Install the panel and it is preferably to fix the panels with nail-free adhesive and thus more stable.