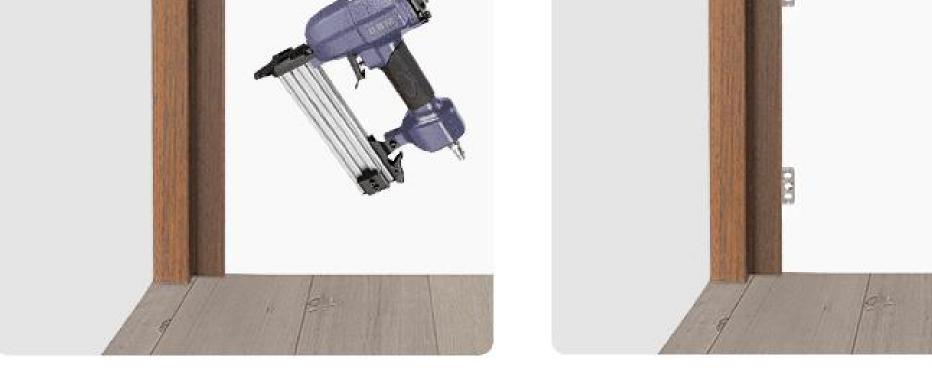

## **Installation Process**

Step 1: Firstly fix one side edge trim by using nail-free adhesive or gun nails.

Step 3: Install the panel and it is preferably to fix the panels with nail-free adhesive and thus more stable.

Step 4: Install other wall panels in this same method and can fix the other side edge trim if needed and finish the installation.