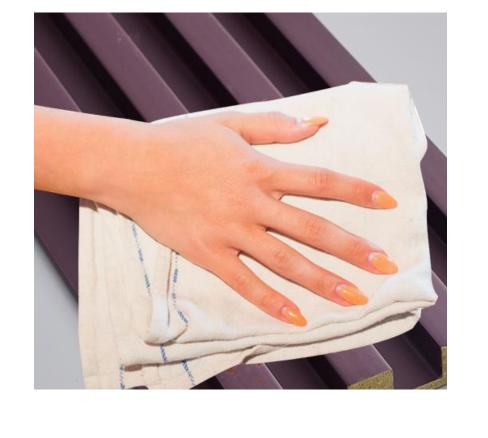

Easy to Clean: With nano film,

Scratch Resistant,

Dust-proof, easy to maintain

#### Easy to Clean:

With nano film, Stain Resistant, Scratch Resistant, Dust-proof, easy to maintain