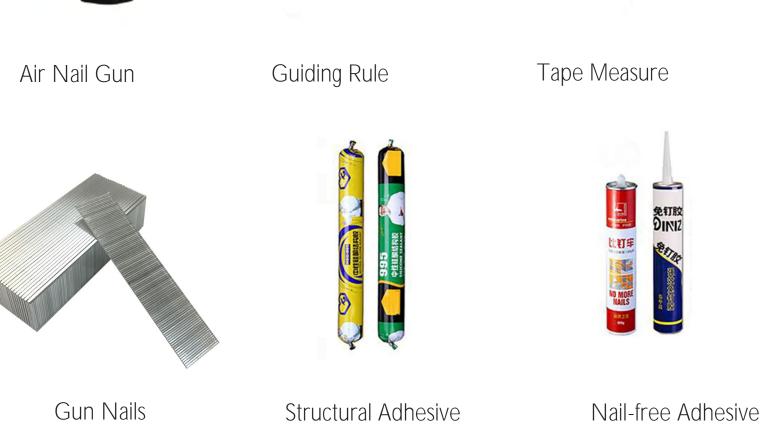

## **Accessories & Tools**

HM-092: Frosted Black

HM-061: Scotch Pine

HM-095: Pink

**Installation Process** 

Tape Measure

fix the panels with gun nails and thus more stable.

Step 3: Paste the panel directly to the wall and it is preferably to Step 4: Install other wall panels in this same method and can fix the other side edge trim if needed and finish the installation.