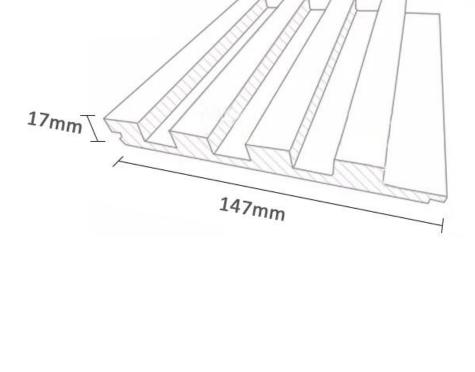

#### Homy solid wood wall panel is making a good trend in interiors decor, giving rooms a style and texture boost.

HOMY SOLID WOOD SPECIFICATIONS

Material Pine Wood **Wood Surface PVC** Veneer

|  | Size                | 147mm(W)*17mm(T)                                                                                                                                                                    |
|--|---------------------|-------------------------------------------------------------------------------------------------------------------------------------------------------------------------------------|
|  | Length              | 2750mm, 2800mm, 2900mm or Customized                                                                                                                                                |
|  | Edge Type           | Tongue and Groove                                                                                                                                                                   |
|  | Compatible Surfaces | Drywall, Wallpaper, Cement Wall, Concrete, Existing Tile                                                                                                                            |
|  | Color               | Wood Texture, Stone Texture, Cloth Pattern, Wallpaper Texture, Pure Color, etc.                                                                                                     |
|  | Advantage           | Moisture-proof, Odorless, Mildew-proof, Easy to clean, Easy & Fast Installation, Eco-friendly.                                                                                      |
|  | Applications        | Hotels, Commercial Buildings, Restaurants, Hospital, Schools, Home Kitchen, Bathroom, etc.                                                                                          |
|  | Loading Quantity    | Type A: Without Pallet Package:16PCS/CTN, 308CTNS=4928PCS/20GP; 728CTNS=11648PCS/40HQ; With Pallet Package:16PCS/CTN, 8PALLETS=280CTNS=4480PCS/20GF 16PALLETS=616CTNS=9856PCS/40HQ; |
|  | Loading Quantity    | Type B: Without Pallet Package: 12PCS/CTN, 308CTNS=3696PCS/20GP; 672CTNS=8064PCS/40HQ; With Pallet Package:12PCS/CTN, 8PALLETS=252CTNS=3024PCS/20GF                                 |