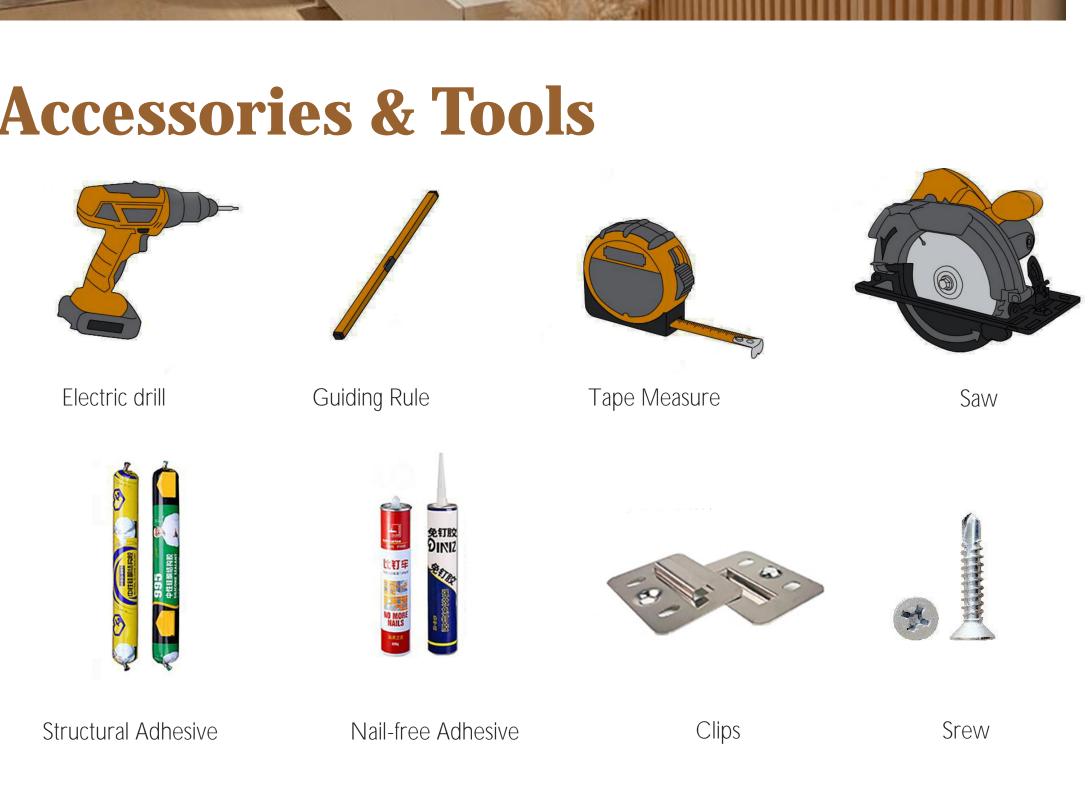

Color, etc.  12%-15%  Tongue and Groove  Yes  Hotels, Commercial I Home Kitchen, Bathr Moisture-proof, Odor Installation, Eco-frier  Without Pallet Package 788CTNS=7880PCS/4 With Pallet Package: 116PALLETS=675CTNS | PVC Veneer  120mm(W)*18mm(T)  2700mm or Customized  Wood Texture, Stone Texture, Cloth Pattern, Vene Color, etc.  12%-15%  Tongue and Groove  Yes  Hotels, Commercial Buildings, Restaurants, Hence Kitchen, Bathroom, etc.  Moisture-proof, Odorless, Mildew-proof, Easy Installation, Eco-friendly.  Without Pallet Package: 10PCS/CTN, 432CTNS=4788CTNS=7880PCS/40HQ;  With Pallet Package: 10PCS/CTN, 8PALLETS=3916PALLETS=675CTNS=6750PCS/40HQ;  Mindian Pallet Package: 10PCS/CTN, 8PALLETS=3916PALLETS=675CTNS=6750PCS/40HQ; |  |  |

## **Installation Effects**



## **Accessories & Tools**



## **Installation Process**





Step 1: Firstly fix one side edge trim by using nail-free adhesive or gun nails.







Step 3: Install the panel and it is preferably to fix the panels with nail-free adhesive and thus more stable.

Step 4: Install other wall panels in this same method and can fix the other side edge trim if needed and finish the installation.