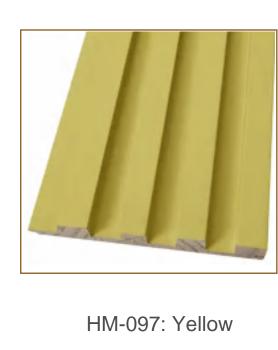

16PALLETS=616CTNS=7392PCS/40HQ;

HM-005: Engineer Wood 10

HM-068: Black Wire-brush

HM-009: Engineer Wood 6

HM-1022: Natural Oak

Saw

HM-1051: Smoked Wood

HM-090: Frosted White