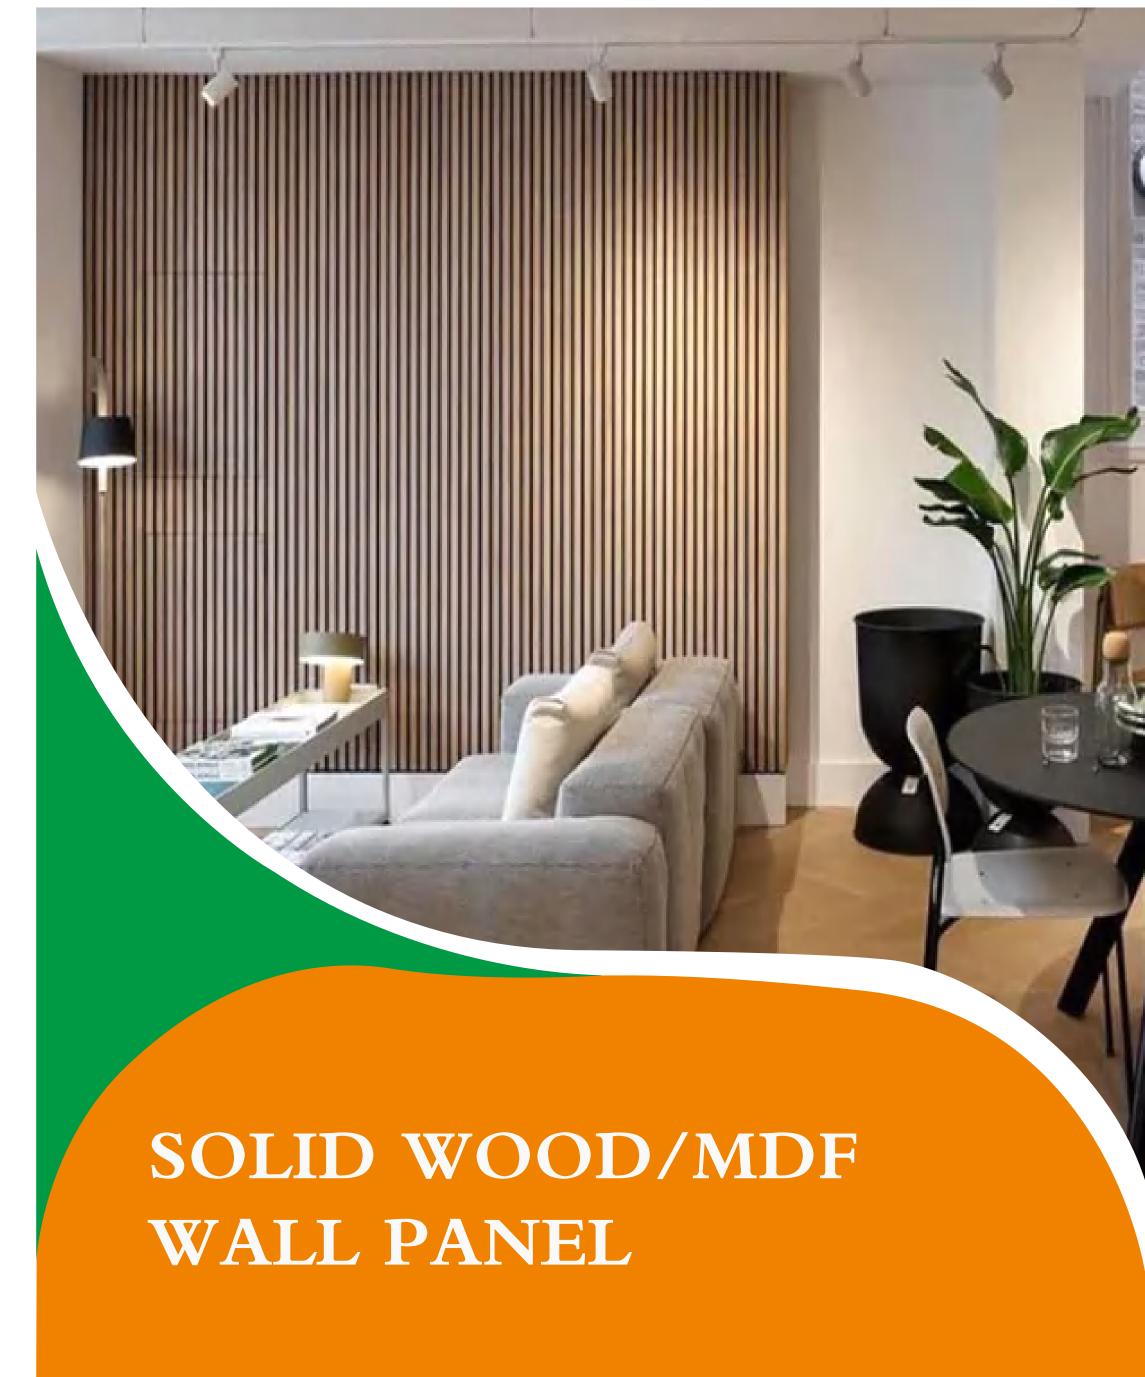

# SOLID WOOD WALL PANEL

Reconstruct and redesign your wall with 3D solid natural wood panels. Solid wood wall panel provides a trendy modern interior design. With its natural colors, shapes and textures, it provides an eco-friendly contemporary touch to any interior design and decor. Decorative textured wall panels could turn any existing wall to a contemporary and new stylish design accent. Fast and simple installation allows you to quickly transform any space. These panels will join to each seamlessly with no join line showing.

# SOLID WOOD WALLPANEL FEATURES