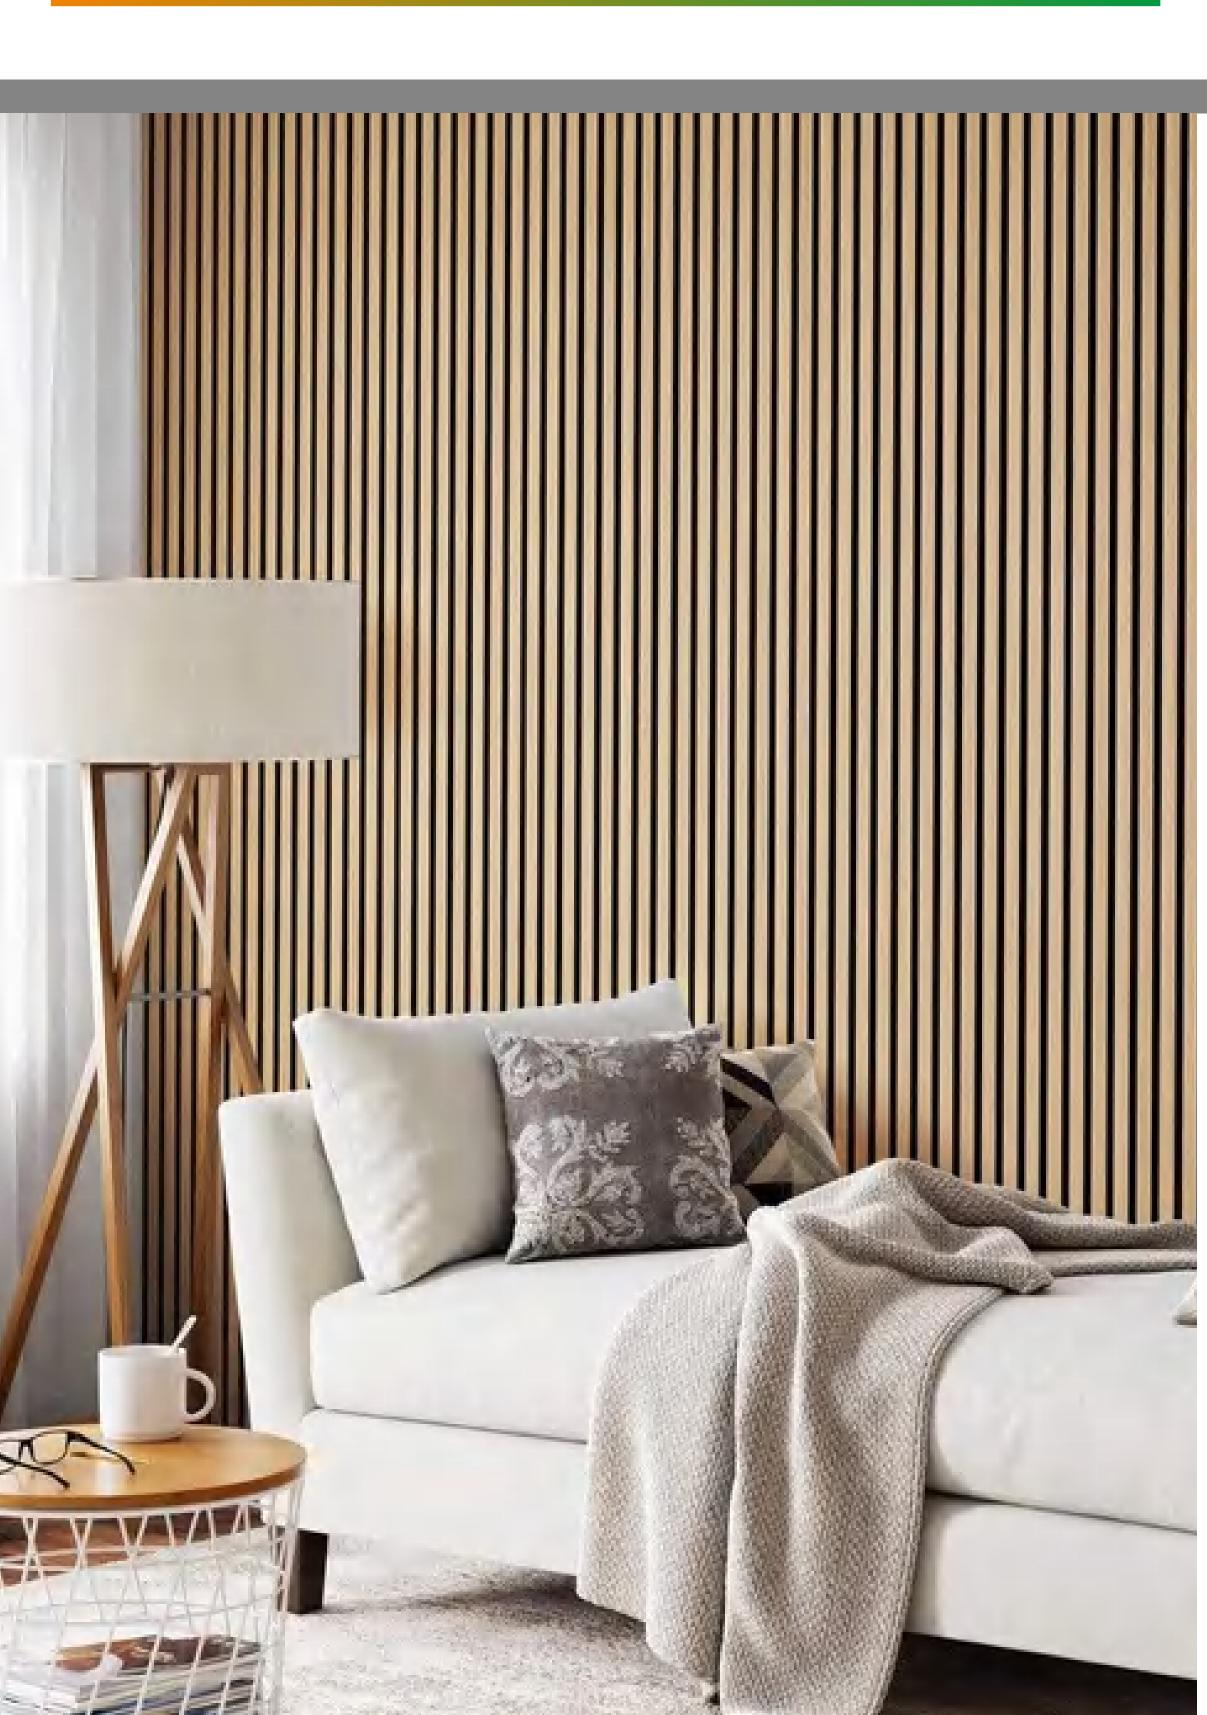

#### MDF WALL PANEL

3D MDF wall panel is a beautifully designed wood strip decorative wall and ceiling panel which boasts high-quality acoustic properties. The panels can be easily applied to walls and ceilings, and it can be used for domestic or commercial areas. The contemporary MDF wall panel is produced with a luxury quality, smooth wood veneer finish and high quality MDF material. This easy and lightweight application of MDF wood panels accent will transform and complete your true own personalized design in every way.

#### MDF WALL PANEL