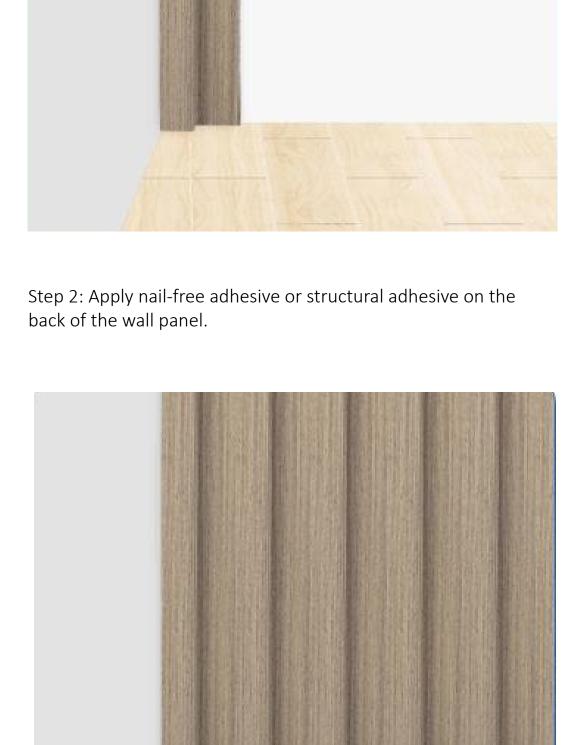

## **Installation Process**

Step 1: Firstly fix one side edge trim by using nail-free adhesive or gun nails.

Step 3: Install the panel and it is preferably to fix the panels with nail-free adhesive and thus more stable.