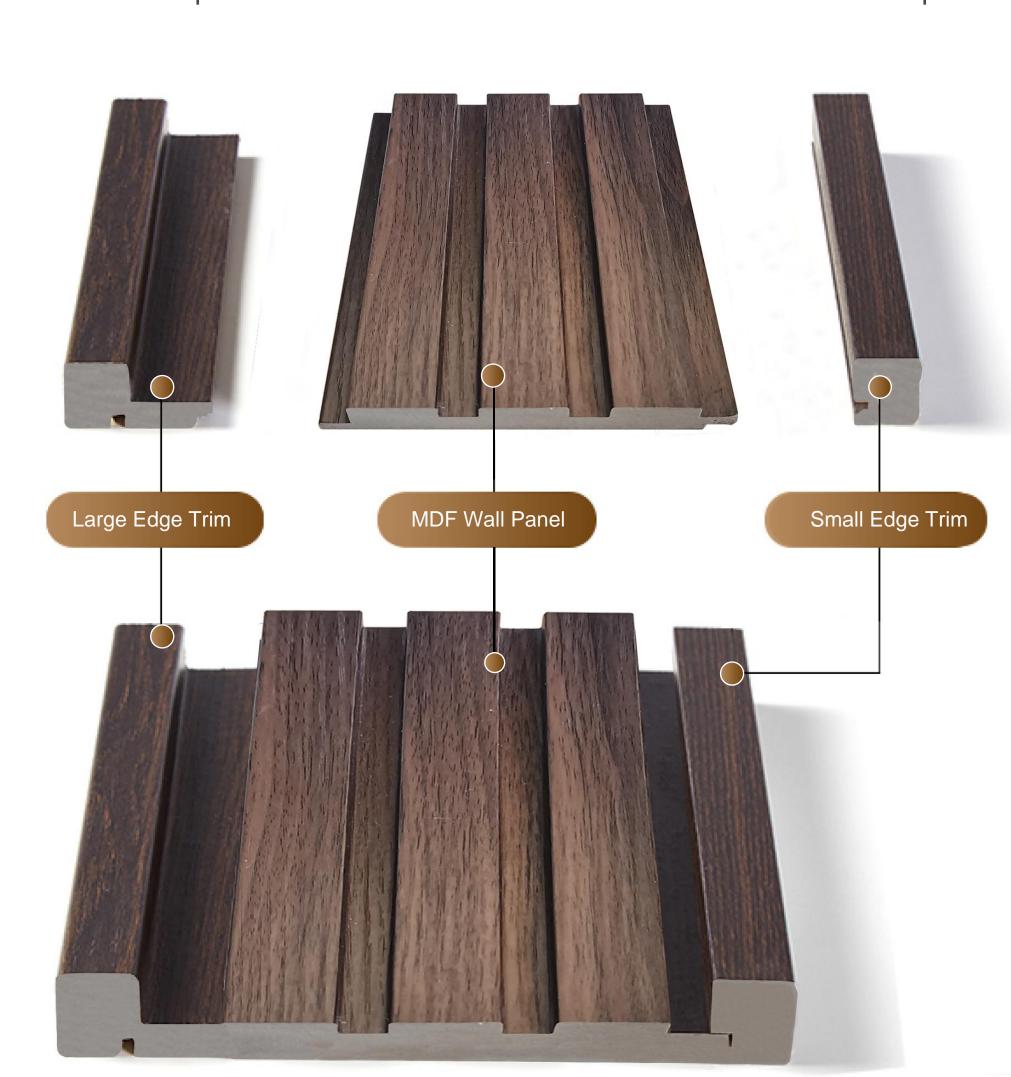

#### With the matching large and small edge trims, making the edge corner is simple and convenient and installation effect is perfect.

**Equipped with Special Edge Trims** 

### **Equipped with Special Edge Trims**

With the matching large and small edge trims, making the edge corner is simple and convenient and installation effect is perfect.