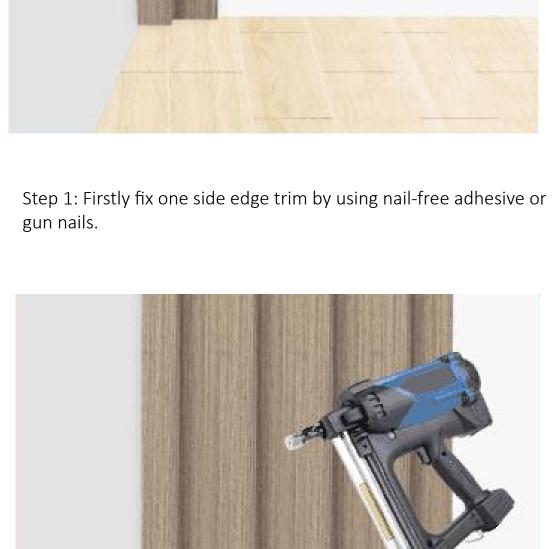

## **Installation Process**

Step 1: Firstly fix one side edge trim by using nail-free adhesive or gun nails.

Step 3: Install the panel and it is preferably to fix the panels with nail-free adhesive and thus more stable.