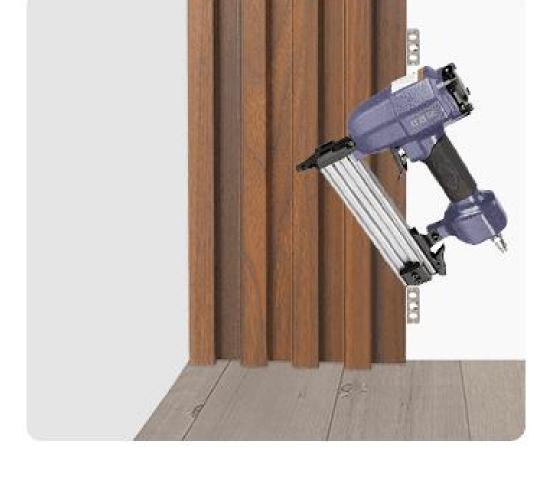

HM-092: Frosted Black

HM-061: Scotch Pine

HM-095: Pink

**Installation Process** 

Tape Measure

fix the panels with gun nails and thus more stable.

Step 3: Paste the panel directly to the wall and it is preferably to Step 4: Install other wall panels in this same method and can fix the other side edge trim if needed and finish the installation.