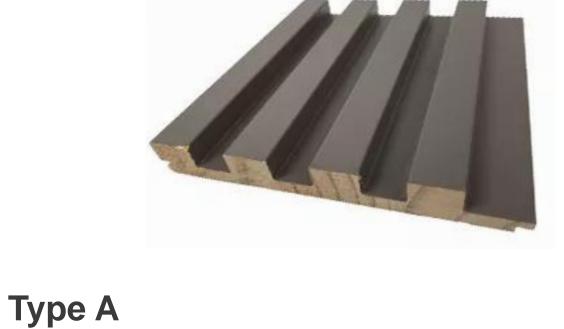

#### Homy solid wood wall panel is making a good trend in interiors decor, giving rooms a style and texture boost.

HOMY SOLID WOOD SPECIFICATIONS

Material Pine Wood **Wood Surface PVC** Veneer

|  | Size                | 147mm(W)*17mm(T)                                                                                                                                                                    |
|--|---------------------|-------------------------------------------------------------------------------------------------------------------------------------------------------------------------------------|
|  | Length              | 2750mm, 2800mm, 2900mm or Customized                                                                                                                                                |
|  | Edge Type           | Tongue and Groove                                                                                                                                                                   |
|  | Compatible Surfaces | Drywall, Wallpaper, Cement Wall, Concrete, Existing Tile                                                                                                                            |
|  | Color               | Wood Texture, Stone Texture, Cloth Pattern, Wallpaper Texture, Pure Color, etc.                                                                                                     |
|  | Advantage           | Moisture-proof, Odorless, Mildew-proof, Easy to clean, Easy & Fast Installation, Eco-friendly.                                                                                      |
|  | Applications        | Hotels, Commercial Buildings, Restaurants, Hospital, Schools, Home Kitchen, Bathroom, etc.                                                                                          |
|  | Loading Quantity    | Type A: Without Pallet Package:16PCS/CTN, 308CTNS=4928PCS/20GP; 728CTNS=11648PCS/40HQ; With Pallet Package:16PCS/CTN, 8PALLETS=280CTNS=4480PCS/20GF 16PALLETS=616CTNS=9856PCS/40HQ; |
|  | Loading Quantity    | Type B: Without Pallet Package: 12PCS/CTN, 308CTNS=3696PCS/20GP; 672CTNS=8064PCS/40HQ; With Pallet Package:12PCS/CTN, 8PALLETS=252CTNS=3024PCS/20GF                                 |