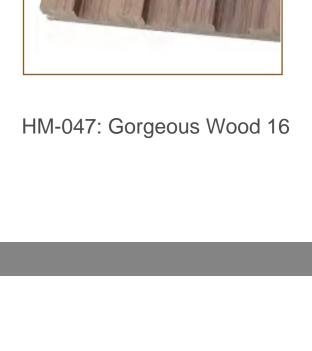

16PALLETS=616CTNS=7392PCS/40HQ;

HM-005: Engineer Wood 10

HM-068: Black Wire-brush

HM-009: Engineer Wood 6

HM-1022: Natural Oak

Saw

HM-1051: Smoked Wood

HM-090: Frosted White