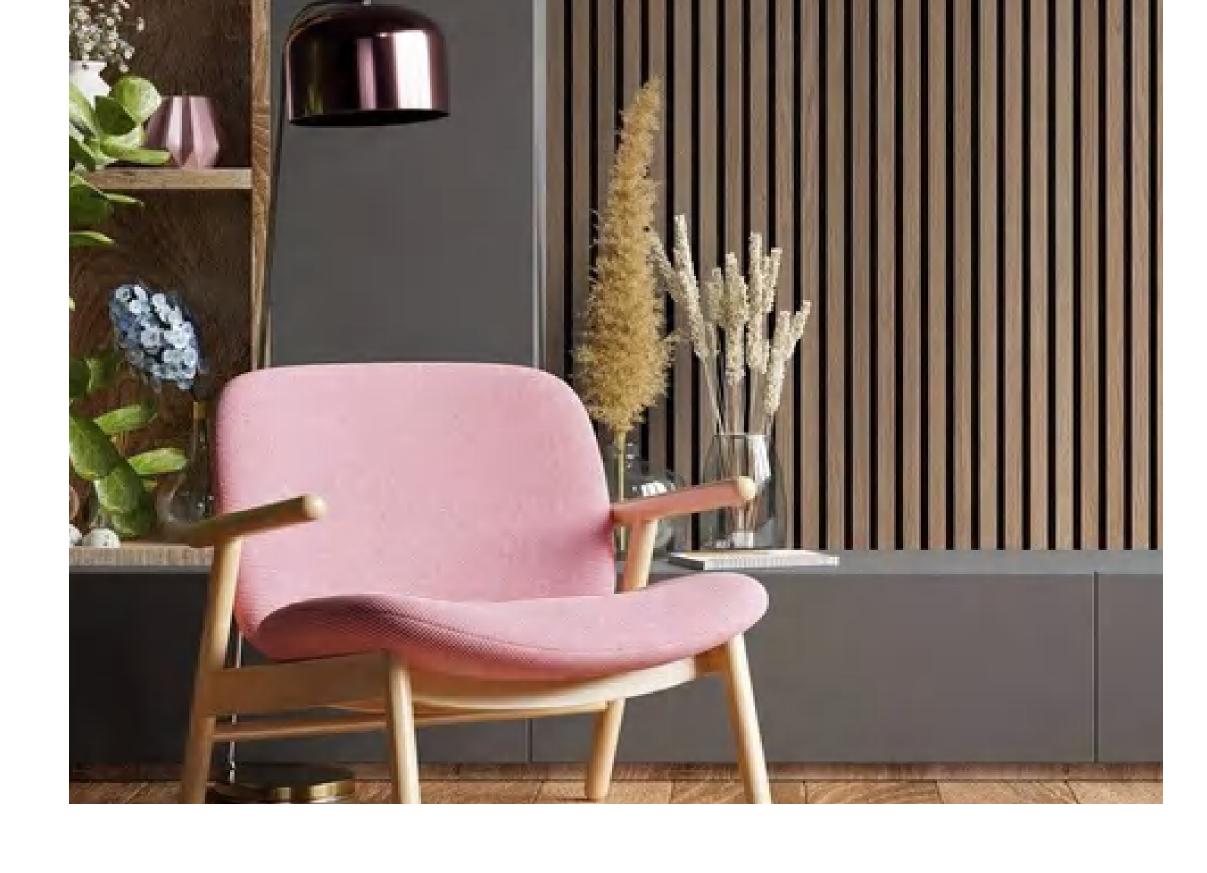

# SOLID WOOD WALL PANEL

Reconstruct and redesign your wall with 3D solid natural wood panels. Solid wood wall panel provides a trendy modern interior design. With its natural colors, shapes and textures, it provides an eco-friendly contemporary touch to any interior design and decor. Decorative textured wall panels could turn any existing wall to a contemporary and new stylish design accent. Fast and simple installation allows you to quickly transform any space. These panels will join to each seamlessly with no join line showing.



Odorless



Easy Installation



Customized color



Molsture-proof



Easy to clean



Mildew-proof



Non-painting



Eco & Health













# SOLID WOOD WALLPANEL FEATURES



#### ture-proof, Scratch Resistant, Warp Resistant

Moisture-Proof:

With imported PVC veneer,

Mildew Resistant, Mois-

Fire Retardant: Effective flame retardant,

Self-extinguishing

away from the fire.



Stain Resistant,

Easy to Clean: With nano film,

Scratch Resistant,

Dust-proof, easy to maintain

#### With the matching large and small edge trims, making the edge corner is simple and convenient and installation effect is perfect.

**Equipped with Special Edge Trims** 





#### Homy solid wood wall panel is making a good trend in interiors decor, giving rooms a style and texture boost.

HOMY SOLID WOOD SPECIFICATIONS

Material Pine Wood **Wood Surface PVC** Veneer

|  | Size                | 147mm(W)*17mm(T)