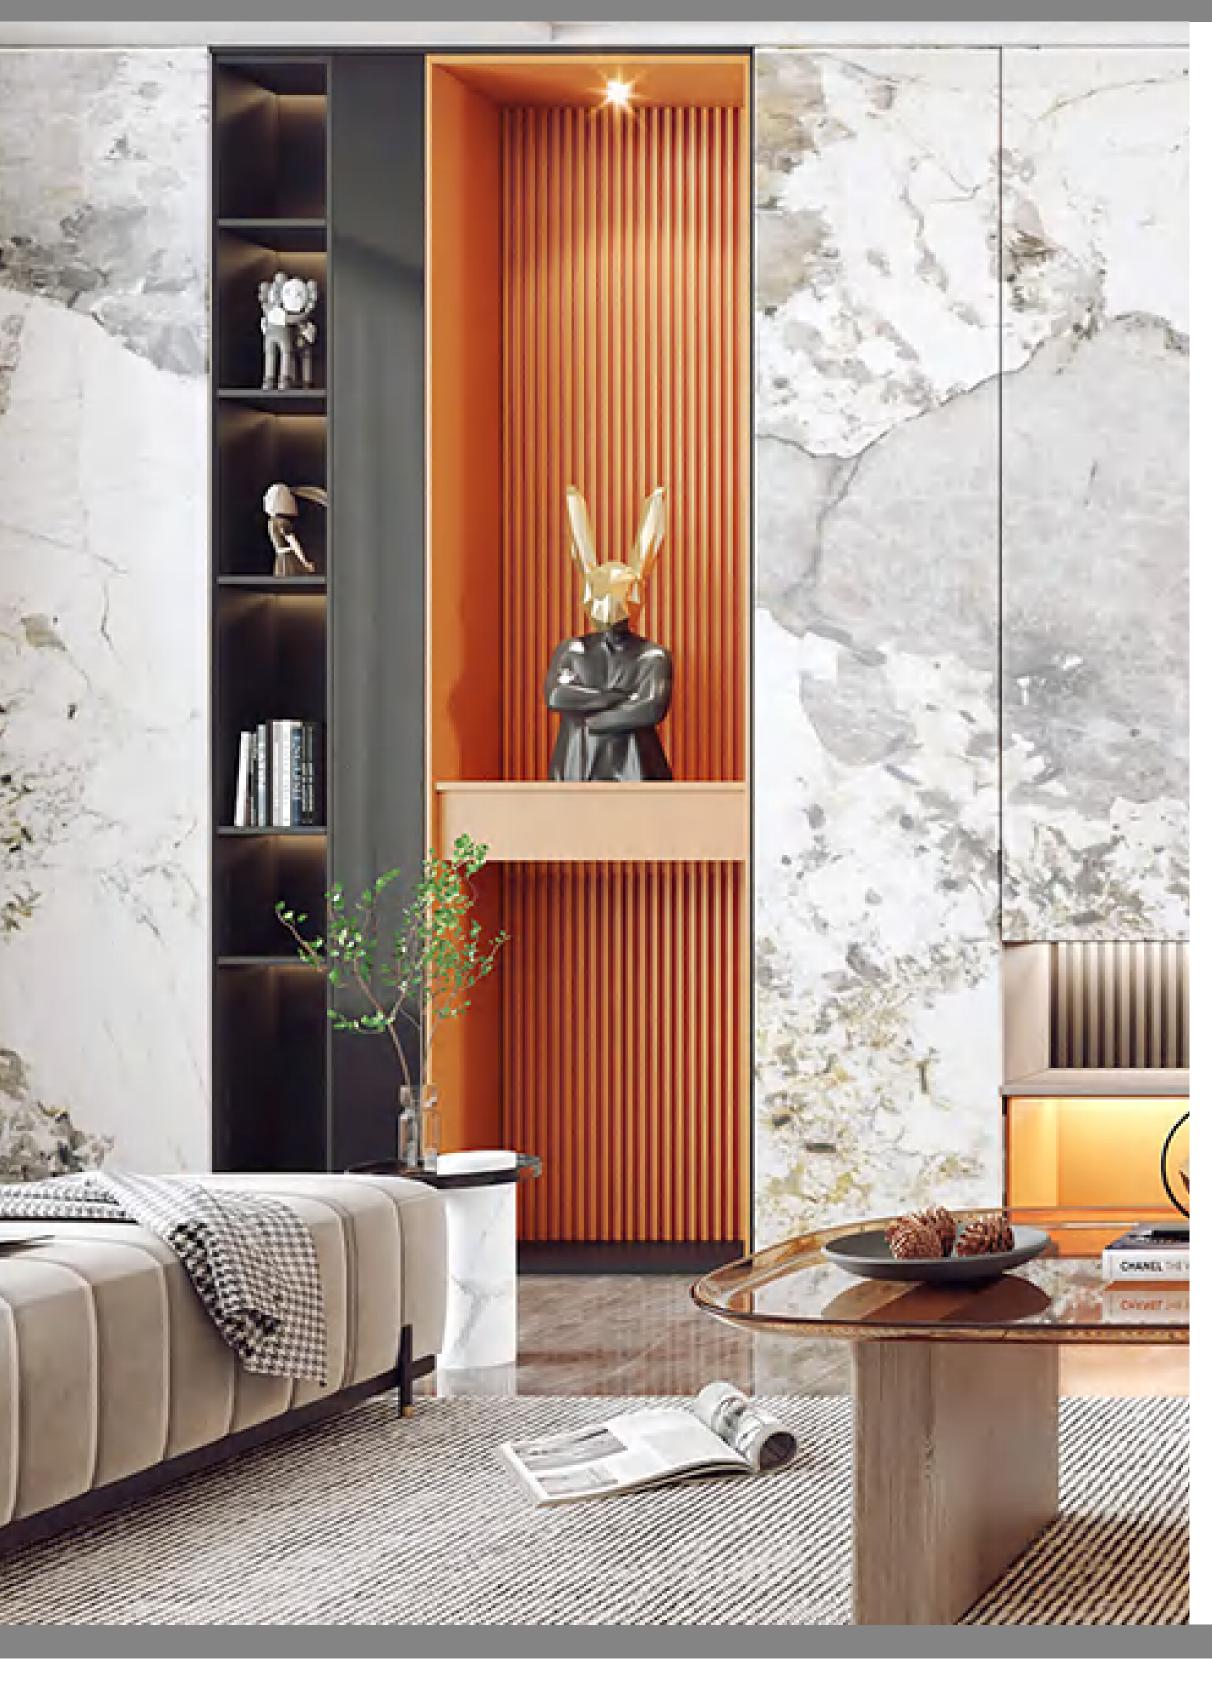

ght application of MDF wood panels accent will transform and complete your true own personalized design in every way.



Odorless



Easy Installation



Customized color



Molsture-proof



Easy to clean



Mildew-proof



Non-painting



Eco & Health

#### MDF WALL PANEL





#### DIFFERENT PATTERNS:







#### Moisture-Proof:

With imported PVC veneer, Mildew Resistant, Moisture-proof, Scratch Resistant, Warp Resistant



#### Fire Retardant:

Effective flame retardant, Self-extinguishing away from the fire.



#### Easy to Clean:

With nano film, Stain Resistant, Scratch Resistant, Dust-proof, easy to maintain

### **Equipped with Special Edge Trims**

With the matching large and small edge trims, making the edge corner is simple and convenient and installation effect is perfect.





# HOMY MDF WALL PANEL

A new way to style with wood. Homy fluted wood wall panels are a beautiful wood wall covering solution to add visual interest and mindful design separation.

| MDF                                                                                                                                                                           |                                                                                                                                                                                                                                                                                                 |