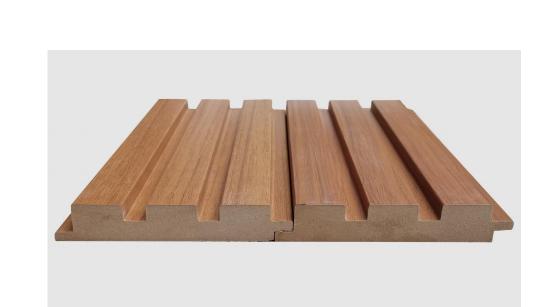

#### MDF WALL PANEL

3D MDF wall panel is a beautifully designed wood strip decorative wall and ceiling panel which boasts high-quality acoustic properties. The panels can be easily applied to walls and ceilings, and it can be used for domestic or commercial areas. The contemporary MDF wall panel is produced with a luxury quality, smooth wood veneer finish and high quality MDF material. This easy and lightweight application of MDF wood panels accent will transform and complete your true own personalized design in every way.

# HOMY MDF WALL PANEL

A new way to style with wood. Homy fluted wood wall panels are a beautiful wood wall covering solution to add visual interest and mindful design separation.

| MDF                                                                                                                                                                           |                                                                                                                                                                                                                                                                                                 |                                                                                                                                                                                                                                                                                                                                                                                                                                                                                                                                     |  |  |
|-------------------------------------------------------------------------------------------------------------------------------------------------------------------------------|-------------------------------------------------------------------------------------------------------------------------------------------------------------------------------------------------------------------------------------------------------------------------------------------------|-------------------------------------------------------------------------------------------------------------------------------------------------------------------------------------------------------------------------------------------------------------------------------------------------------------------------------------------------------------------------------------------------------------------------------------------------------------------------------------------------------------------------------------|--|--|
| PVC Veneer                                                                                                                                                                    |                                                                                                                                                                                                                                                                                                 |                                                                                                                                                                                                                                                                                                                                                                                                                                                                                                                                     |  |  |
| 120mm(W)*18mm(T                                                                                                                                                               | ·)                                                                                                                                                                                                                                                                                              |                                                                                                                                                                                                                                                                                                                                                                                                                                                                                                                                     |  |  |
| 2700mm or Customi                                                                                                                                                             | zed                                                                                                                                                                                                                                                                                             |                                                                                                                                                                                                                                                                                                                                                                                                                                                                                                                                     |  |  |
| Wood Texture, Stone Pure Color, etc.                                                                                                                                          | e Texture, Cloth Pattern, V                                                                                                                                                                                                                                                                     | Vallpaper Texture,                                                                                                                                                                                                                                                                                                                                                                                                                                                                                                                  |  |  |
| 12%-15%                                                                                                                                                                       |                                                                                                                                                                                                                                                                                                 |                                                                                                                                                                                                                                                                                                                                                                                                                                                                                                                                     |  |  |
| Tongue and Groove                                                                                                                                                             |                                                                                                                                                                                                                                                                                                 |                                                                                                                                                                                                                                                                                                                                                                                                                                                                                                                                     |  |  |
| Yes                                                                                                                                                                           |                                                                                                                                                                                                                                                                                                 |                                                                                                                                                                                                                                                                                                                                                                                                                                                                                                                                     |  |  |
| Hotels, Commercial Buildings, Restaurants, Hospital, Schools, Home Kitchen, Bathroom, etc.                                                                                    |                                                                                                                                                                                                                                                                                                 |                                                                                                                                                                                                                                                                                                                                                                                                                                                                                                                                     |  |  |
| _                                                                                                                                                                             |                                                                                                                                                                                                                                                                                                 | to clean, Easy & Fast                                                                                                                                                                                                                                                                                                                                                                                                                                                                                                               |  |  |
| Without Pallet Package: 10PCS/CTN, 432CTNS=4320PCS/20GP; 788CTNS=7880PCS/40HQ; With Pallet Package: 10PCS/CTN, 8PALLETS=396CTNS=3960PCS/20GP; 16PALLETS=675CTNS=6750PCS/40HQ; |                                                                                                                                                                                                                                                                                                 |                                                                                                                                                                                                                                                                                                                                                                                                                                                                                                                                     |  |  |
| Finished Panel Colors                                                                                                                                                         |                                                                                                                                                                                                                                                                                                 |                                                                                                                                                                                                                                                                                                                                                                                                                                                                                                                                     |  |  |
| HM-1010: Linen                                                                                                                                                                | HM-1005: Dark Grey                                                                                                                                                                                                                                                                              | HM-1060: Rock Grain 1                                                                                                                                                                                                                                                                                                                                                                                                                                                                                                               |  |  |
| M-103: Sandalwood                                                                                                                                                             | HM-035: Golden Platane                                                                                                                                                                                                                                                                          | HM-1061: Volcanic Rock                                                                                                                                                                                                                                                                                                                                                                                                                                                                                                              |  |  |
|                                                                                                                                                                               | PVC Veneer  120mm(W)*18mm(T)  2700mm or Customi  Wood Texture, Stone Pure Color, etc.  12%-15%  Tongue and Groove  Yes  Hotels, Commercial I Home Kitchen, Bathr Moisture-proof, Odor Installation, Eco-frier  Without Pallet Package 788CTNS=7880PCS/4 With Pallet Package: 116PALLETS=675CTNS | PVC Veneer  120mm(W)*18mm(T)  2700mm or Customized  Wood Texture, Stone Texture, Cloth Pattern, Vene Color, etc.  12%-15%  Tongue and Groove  Yes  Hotels, Commercial Buildings, Restaurants, Hence Kitchen, Bathroom, etc.  Moisture-proof, Odorless, Mildew-proof, Easy Installation, Eco-friendly.  Without Pallet Package: 10PCS/CTN, 432CTNS=4788CTNS=7880PCS/40HQ;  With Pallet Package: 10PCS/CTN, 8PALLETS=3916PALLETS=675CTNS=6750PCS/40HQ;  Mindian Pallet Package: 10PCS/CTN, 8PALLETS=3916PALLETS=675CTNS=6750PCS/40HQ; |  |  |