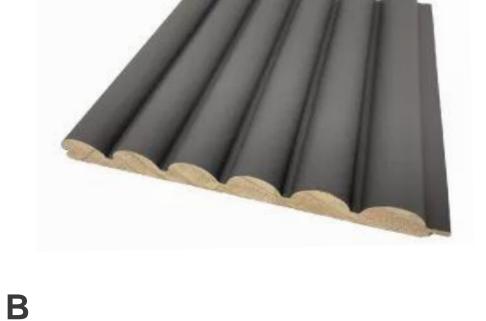

# SOLID WOOD WALL PANEL

Reconstruct and redesign your wall with 3D solid natural wood panels. Solid wood wall panel provides a trendy modern interior design. With its natural colors, shapes and textures, it provides an eco-friendly contemporary touch to any interior design and decor. Decorative textured wall panels could turn any existing wall to a contemporary and new stylish design accent. Fast and simple installation allows you to quickly transform any space. These panels will join to each seamlessly with no join line showing.

#### Homy solid wood wall panel is making a good trend in interiors decor, giving rooms a style and texture boost.

HOMY SOLID WOOD SPECIFICATIONS

Material Pine Wood **Wood Surface PVC** Veneer

|  | Size                | 147mm(W)*17mm(T)                                                                                                                                                                    |
|--|---------------------|-------------------------------------------------------------------------------------------------------------------------------------------------------------------------------------|
|  | Length              | 2750mm, 2800mm, 2900mm or Customized                                                                                                                                                |
|  | Edge Type           | Tongue and Groove                                                                                                                                                                   |
|  | Compatible Surfaces | Drywall, Wallpaper, Cement Wall, Concrete, Existing Tile                                                                                                                            |
|  | Color               | Wood Texture, Stone Texture, Cloth Pattern, Wallpaper Texture, Pure Color, etc.                                                                                                     |
|  | Advantage           | Moisture-proof, Odorless, Mildew-proof, Easy to clean, Easy & Fast Installation, Eco-friendly.                                                                                      |
|  | Applications        | Hotels, Commercial Buildings, Restaurants, Hospital, Schools, Home Kitchen, Bathroom, etc.                                                                                          |
|  | Loading Quantity    | Type A: Without Pallet Package:16PCS/CTN, 308CTNS=4928PCS/20GP; 728CTNS=11648PCS/40HQ; With Pallet Package:16PCS/CTN, 8PALLETS=280CTNS=4480PCS/20GF 16PALLETS=616CTNS=9856PCS/40HQ; |
|  | Loading Quantity    | Type B: Without Pallet Package: 12PCS/CTN, 308CTNS=3696PCS/20GP; 672CTNS=8064PCS/40HQ; With Pallet Package:12PCS/CTN, 8PALLETS=252CTNS=3024PCS/20GF                                 |