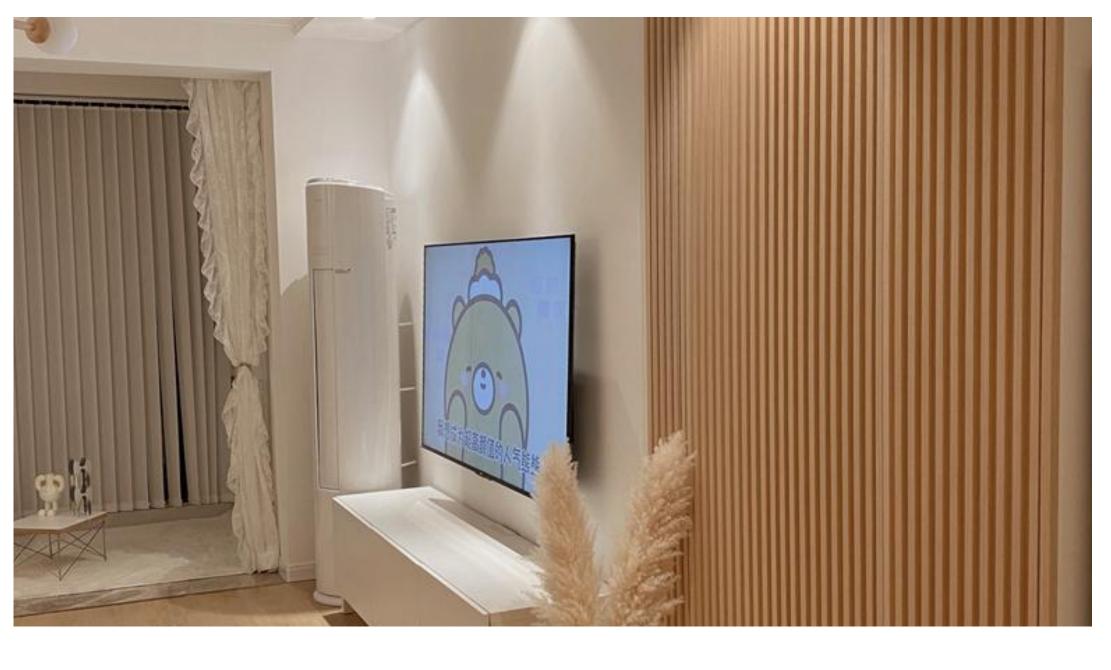

omi  Wood Texture, Stone Pure Color, etc.  12%-15%  Tongue and Groove  Yes  Hotels, Commercial I Home Kitchen, Bathr Moisture-proof, Odor Installation, Eco-frier  Without Pallet Package 788CTNS=7880PCS/4 With Pallet Package: 116PALLETS=675CTNS | PVC Veneer  120mm(W)*18mm(T)  2700mm or Customized  Wood Texture, Stone Texture, Cloth Pattern, Vene Color, etc.  12%-15%  Tongue and Groove  Yes  Hotels, Commercial Buildings, Restaurants, Hence Kitchen, Bathroom, etc.  Moisture-proof, Odorless, Mildew-proof, Easy Installation, Eco-friendly.  Without Pallet Package: 10PCS/CTN, 432CTNS=4788CTNS=7880PCS/40HQ;  With Pallet Package: 10PCS/CTN, 8PALLETS=3916PALLETS=675CTNS=6750PCS/40HQ;  Mindian Pallet Package: 10PCS/CTN, 8PALLETS=3916PALLETS=675CTNS=6750PCS/40HQ; |  |  |

## **Installation Effects**



## **Accessories & Tools**



## **Installation Process**





Step 1: Firstly fix one side edge trim by using nail-free adhesive or gun nails.







Step 3: Install the panel and it is preferably to fix the panels with nail-free adhesive and thus more stable.

Step 4: Install other wall panels in this same method and can fix the other side edge trim if needed and finish the installation.