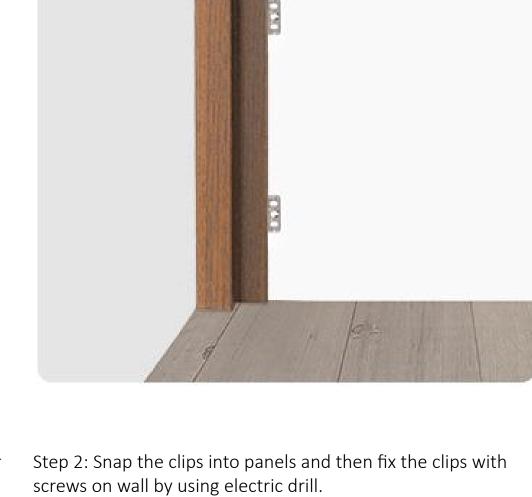

## **Installation Process**

Step 1: Firstly fix one side edge trim by using nail-free adhesive or gun nails.

Step 3: Install the panel and it is preferably to fix the panels with nail-free adhesive and thus more stable.