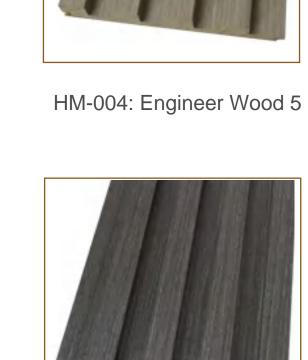

16PALLETS=616CTNS=7392PCS/40HQ;

HM-005: Engineer Wood 10

HM-068: Black Wire-brush

HM-009: Engineer Wood 6

HM-1022: Natural Oak

Saw

HM-1051: Smoked Wood

HM-090: Frosted White