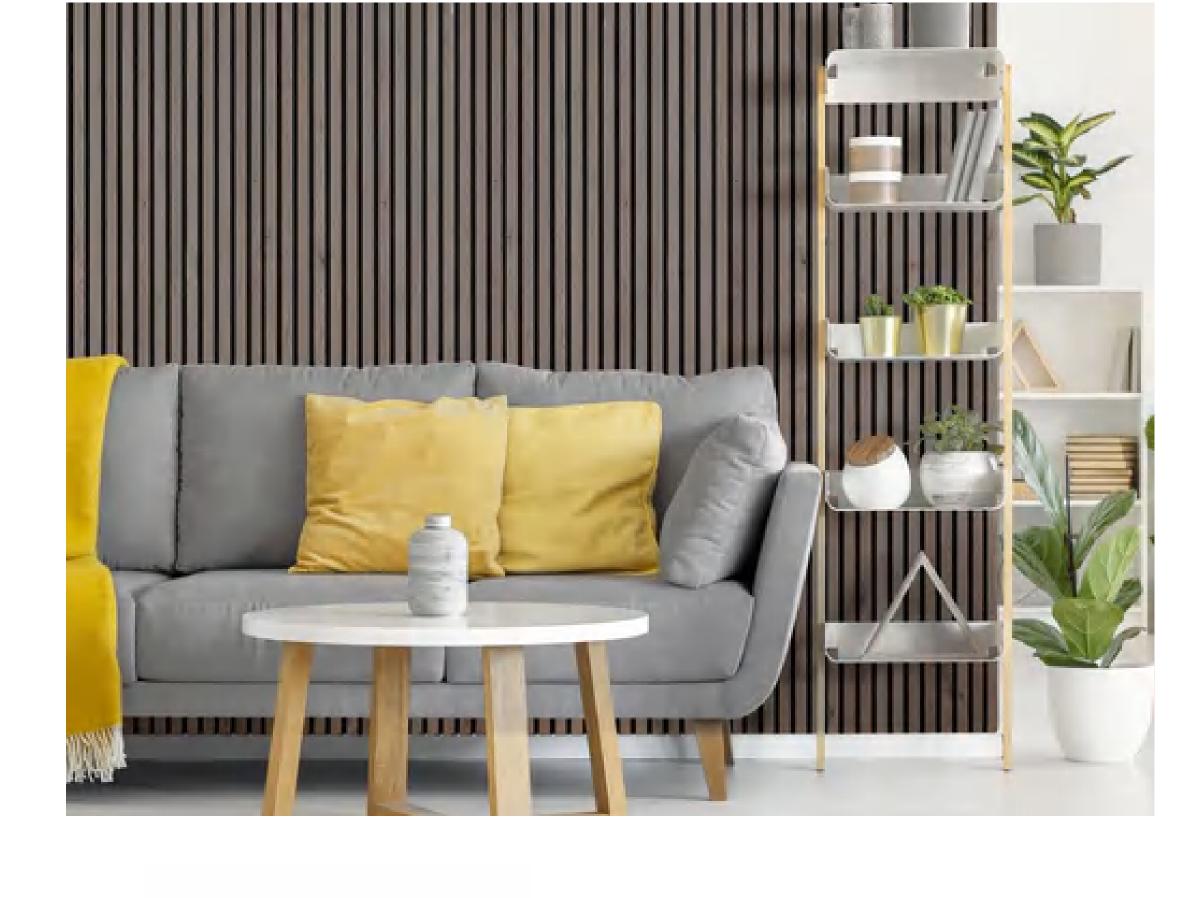

# SOLID WOOD WALL PANEL

Reconstruct and redesign your wall with 3D solid natural wood panels. Solid wood wall panel provides a trendy modern interior design. With its natural colors, shapes and textures, it provides an eco-friendly contemporary touch to any interior design and decor. Decorative textured wall panels could turn any existing wall to a contemporary and new stylish design accent. Fast and simple installation allows you to quickly transform any space. These panels will join to each seamlessly with no join line showing.



Odorless



Easy Installation



Customized color



Molsture-proof



Easy to clean



Mildew-proof



Non-painting



Eco & Health













# SOLID WOOD WALLPANEL FEATURES



#### ture-proof, Scratch Resistant, Warp Resistant

Moisture-Proof:

With imported PVC veneer,

Mildew Resistant, Mois-

Fire Retardant: Effective flame retardant,

Self-extinguishing

away from the fire.



Stain Resistant,

Easy to Clean: With nano film,

Scratch Resistant,

Dust-proof, easy to maintain

#### With the matching large and small edge trims, making the edge corner is simple and convenient and installation effect is perfect.

**Equipped with Special Edge Trims** 





#### Homy solid wood wall panel is making a good trend in interiors decor, giving rooms a style and texture boost.

HOMY SOLID WOOD SPECIFICATIONS

Material Pine Wood **Wood Surface PVC** Veneer

|  | Size                | 147mm(W)*17mm(T)