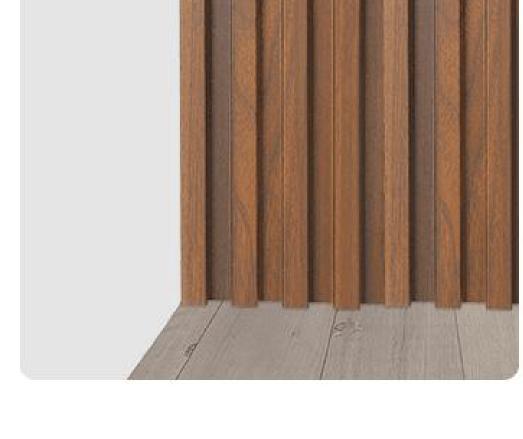

Eco-frier  Without Pallet Package 788CTNS=7880PCS/4 With Pallet Package: 116PALLETS=675CTNS | PVC Veneer  120mm(W)*18mm(T)  2700mm or Customized  Wood Texture, Stone Texture, Cloth Pattern, Vene Color, etc.  12%-15%  Tongue and Groove  Yes  Hotels, Commercial Buildings, Restaurants, Hence Kitchen, Bathroom, etc.  Moisture-proof, Odorless, Mildew-proof, Easy Installation, Eco-friendly.  Without Pallet Package: 10PCS/CTN, 432CTNS=4788CTNS=7880PCS/40HQ;  With Pallet Package: 10PCS/CTN, 8PALLETS=3916PALLETS=675CTNS=6750PCS/40HQ;  Mindian Pallet Package: 10PCS/CTN, 8PALLETS=3916PALLETS=675CTNS=6750PCS/40HQ; |  |  |

## **Installation Effects**



## **Accessories & Tools**



## **Installation Process**





Step 1: Firstly fix one side edge trim by using nail-free adhesive or gun nails.







Step 3: Install the panel and it is preferably to fix the panels with nail-free adhesive and thus more stable.

Step 4: Install other wall panels in this same method and can fix the other side edge trim if needed and finish the installation.