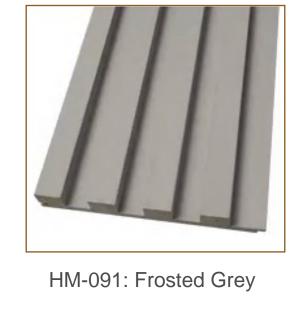

HM-092: Frosted Black

HM-061: Scotch Pine

HM-095: Pink

**Installation Process** 

Tape Measure

fix the panels with gun nails and thus more stable.

Step 3: Paste the panel directly to the wall and it is preferably to Step 4: Install other wall panels in this same method and can fix the other side edge trim if needed and finish the installation.