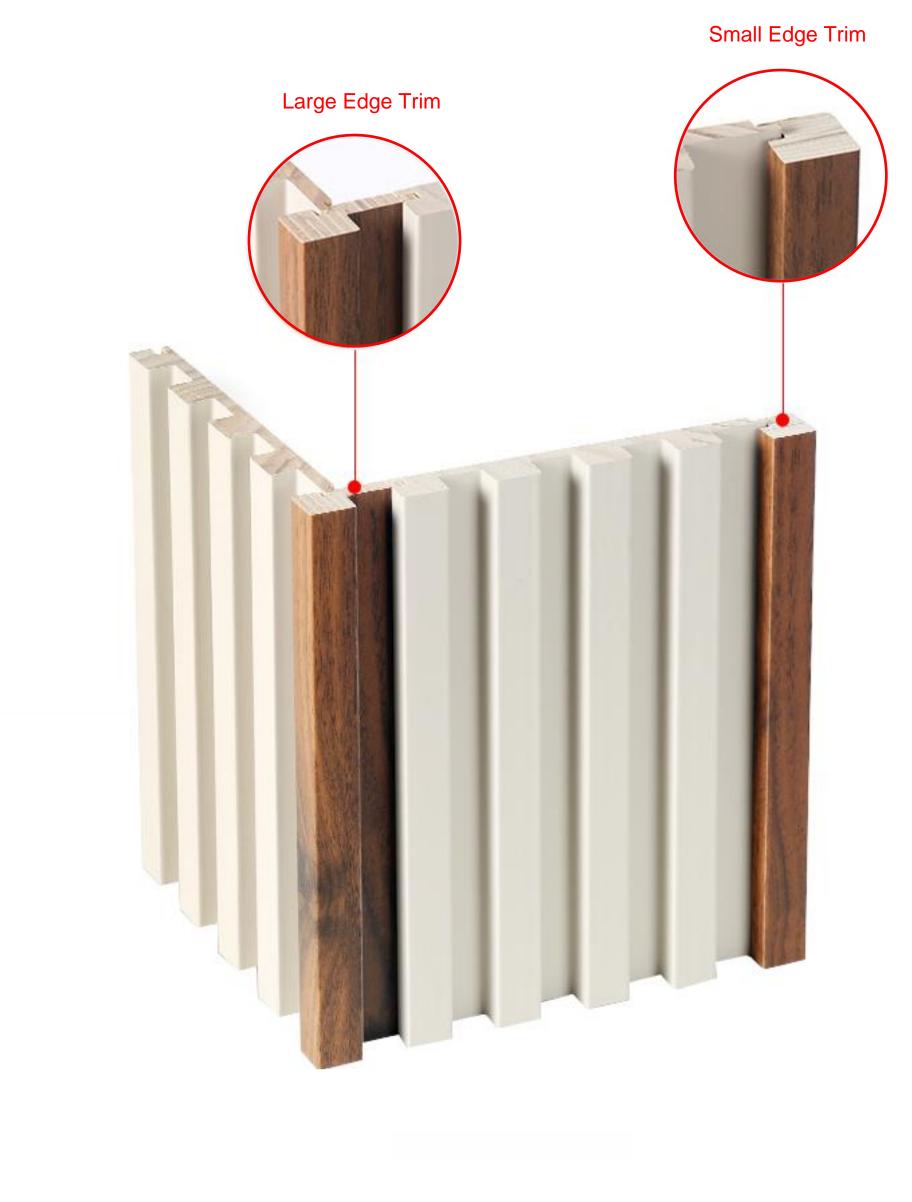

#### With the matching large and small edge trims, making the edge corner is simple and convenient and installation effect is perfect.

**Equipped with Special Edge Trims** 

### **Equipped with Special Edge Trims**

With the matching large and small edge trims, making the edge corner is simple and convenient and installation effect is perfect.