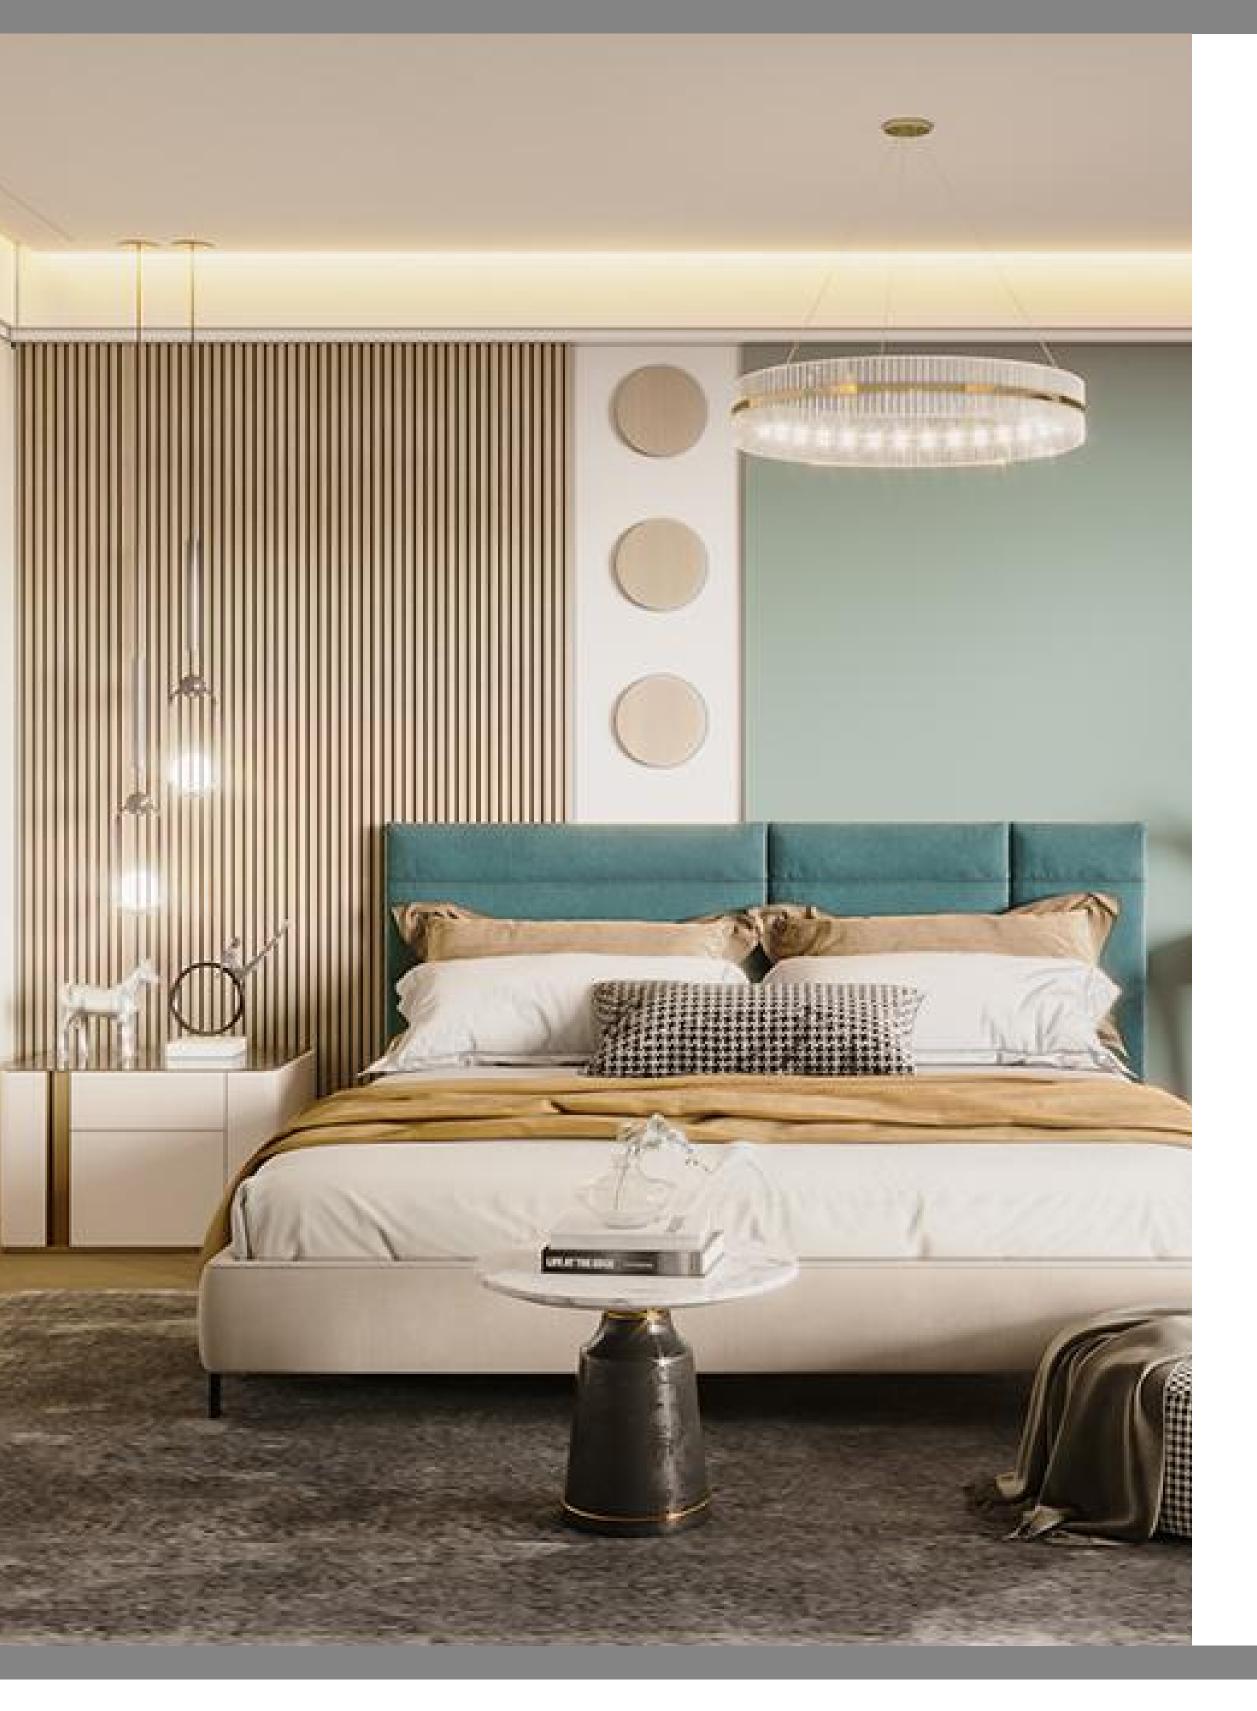

# SOLID WOOD WALL PANEL

Reconstruct and redesign your wall with 3D solid natural wood panels. Solid wood wall panel provides a trendy modern interior design. With its natural colors, shapes and textures, it provides an eco-friendly contemporary touch to any interior design and decor. Decorative textured wall panels could turn any existing wall to a contemporary and new stylish design accent. Fast and simple installation allows you to quickly transform any space. These panels will join to each seamlessly with no join line showing.

#### Homy solid wood wall panel is making a good trend in interiors decor, giving rooms a style and texture boost.

HOMY SOLID WOOD SPECIFICATIONS

Material Pine Wood **Wood Surface PVC** Veneer

|  | Size                | 147mm(W)*17mm(T)                                                                                                                                                                    |
|--|---------------------|-------------------------------------------------------------------------------------------------------------------------------------------------------------------------------------|
|  | Length              | 2750mm, 2800mm, 2900mm or Customized                                                                                                                                                |
|  | Edge Type           | Tongue and Groove                                                                                                                                                                   |
|  | Compatible Surfaces | Drywall, Wallpaper, Cement Wall, Concrete, Existing Tile                                                                                                                            |
|  | Color               | Wood Texture, Stone Texture, Cloth Pattern, Wallpaper Texture, Pure Color, etc.                                                                                                     |
|  | Advantage           | Moisture-proof, Odorless, Mildew-proof, Easy to clean, Easy & Fast Installation, Eco-friendly.                                                                                      |
|  | Applications        | Hotels, Commercial Buildings, Restaurants, Hospital, Schools, Home Kitchen, Bathroom, etc.                                                                                          |
|  | Loading Quantity    | Type A: Without Pallet Package:16PCS/CTN, 308CTNS=4928PCS/20GP; 728CTNS=11648PCS/40HQ; With Pallet Package:16PCS/CTN, 8PALLETS=280CTNS=4480PCS/20GF 16PALLETS=616CTNS=9856PCS/40HQ; |
|  | Loading Quantity    | Type B: Without Pallet Package: 12PCS/CTN, 308CTNS=3696PCS/20GP; 672CTNS=8064PCS/40HQ; With Pallet Package:12PCS/CTN, 8PALLETS=252CTNS=3024PCS/20GF                                 |

## **Installation Effects**