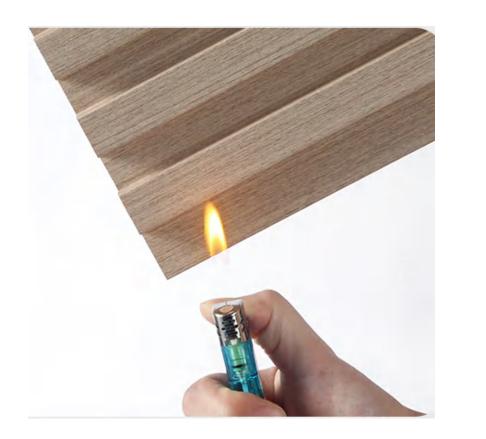

#### ture-proof, Scratch Resistant, Warp Resistant

Moisture-Proof:

With imported PVC veneer,

Mildew Resistant, Mois-

Fire Retardant: Effective flame retardant,

Self-extinguishing

away from the fire.

Stain Resistant,

#### Moisture-Proof:

With imported PVC veneer, Mildew Resistant, Moisture-proof, Scratch Resistant, Warp Resistant

#### Fire Retardant:

Effective flame retardant, Self-extinguishing away from the fire.