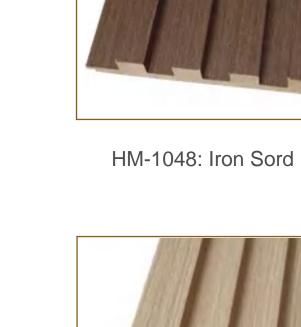

16PALLETS=616CTNS=7392PCS/40HQ;

HM-005: Engineer Wood 10

HM-068: Black Wire-brush

HM-009: Engineer Wood 6

HM-1022: Natural Oak

Saw

HM-1051: Smoked Wood

HM-090: Frosted White