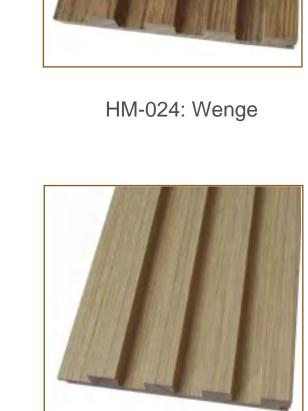

16PALLETS=616CTNS=7392PCS/40HQ;

HM-005: Engineer Wood 10

HM-068: Black Wire-brush

HM-009: Engineer Wood 6

HM-1022: Natural Oak

Saw

HM-1051: Smoked Wood

HM-090: Frosted White