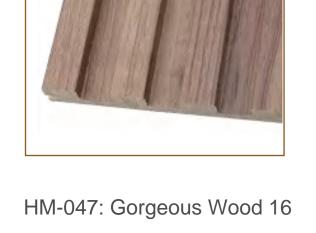

16PALLETS=616CTNS=7392PCS/40HQ;

HM-005: Engineer Wood 10

HM-068: Black Wire-brush

HM-009: Engineer Wood 6

HM-1022: Natural Oak

Saw

HM-1051: Smoked Wood

HM-090: Frosted White