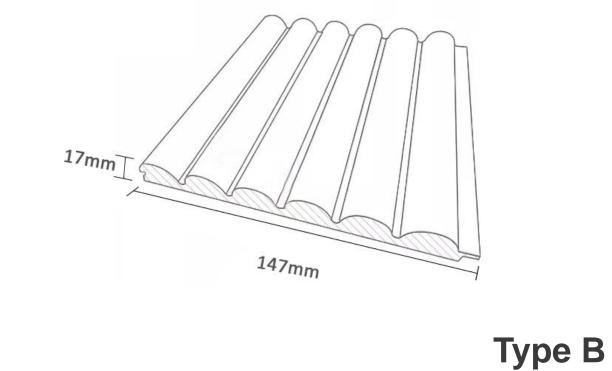

#### Homy solid wood wall panel is making a good trend in interiors decor, giving rooms a style and texture boost.

HOMY SOLID WOOD SPECIFICATIONS

Material Pine Wood **Wood Surface PVC** Veneer

|  | Size                | 147mm(W)*17mm(T)                                                                                                                                                                    |
|--|---------------------|-------------------------------------------------------------------------------------------------------------------------------------------------------------------------------------|
|  | Length              | 2750mm, 2800mm, 2900mm or Customized                                                                                                                                                |
|  | Edge Type           | Tongue and Groove                                                                                                                                                                   |
|  | Compatible Surfaces | Drywall, Wallpaper, Cement Wall, Concrete, Existing Tile                                                                                                                            |
|  | Color               | Wood Texture, Stone Texture, Cloth Pattern, Wallpaper Texture, Pure Color, etc.                                                                                                     |
|  | Advantage           | Moisture-proof, Odorless, Mildew-proof, Easy to clean, Easy & Fast Installation, Eco-friendly.                                                                                      |
|  | Applications        | Hotels, Commercial Buildings, Restaurants, Hospital, Schools, Home Kitchen, Bathroom, etc.                                                                                          |
|  | Loading Quantity    | Type A: Without Pallet Package:16PCS/CTN, 308CTNS=4928PCS/20GP; 728CTNS=11648PCS/40HQ; With Pallet Package:16PCS/CTN, 8PALLETS=280CTNS=4480PCS/20GF 16PALLETS=616CTNS=9856PCS/40HQ; |
|  | Loading Quantity    | Type B: Without Pallet Package: 12PCS/CTN, 308CTNS=3696PCS/20GP; 672CTNS=8064PCS/40HQ; With Pallet Package:12PCS/CTN, 8PALLETS=252CTNS=3024PCS/20GF                                 |