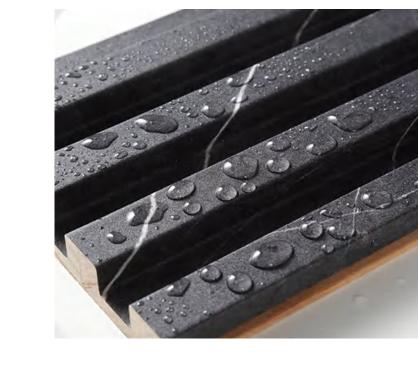

#### ture-proof, Scratch Resistant, Warp Resistant

Moisture-Proof:

With imported PVC veneer,

Mildew Resistant, Mois-

Fire Retardant: Effective flame retardant,

Self-extinguishing

away from the fire.

Stain Resistant,

#### Moisture-Proof:

With imported PVC veneer, Mildew Resistant, Moisture-proof, Scratch Resistant, Warp Resistant