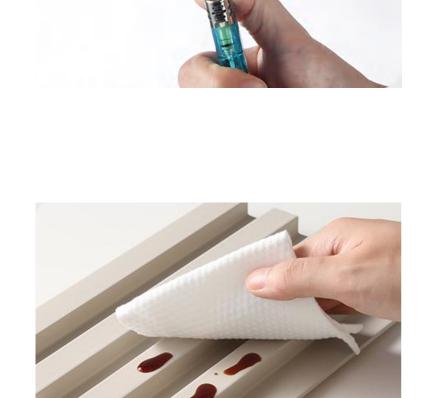

Easy to Clean: With nano film,

Scratch Resistant,

Dust-proof, easy to maintain

#### Easy to Clean:

With nano film, Stain Resistant, Scratch Resistant, Dust-proof, easy to maintain