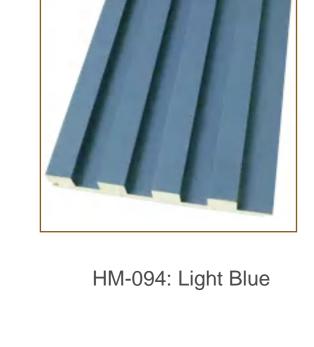

# HOMY MDF WALL PANEL

A new way to style with wood. Homy fluted wood wall panels are a beautiful wood wall covering solution to add visual interest and mindful design separation.

| MDF                                                                                                                                                                           |                                                                                                                                                                                                                                                                                                 |                                                                                                                                                                                                                                                                                                                                                                                                                                                                                                                                     |  |  |
|-------------------------------------------------------------------------------------------------------------------------------------------------------------------------------|-------------------------------------------------------------------------------------------------------------------------------------------------------------------------------------------------------------------------------------------------------------------------------------------------|-------------------------------------------------------------------------------------------------------------------------------------------------------------------------------------------------------------------------------------------------------------------------------------------------------------------------------------------------------------------------------------------------------------------------------------------------------------------------------------------------------------------------------------|--|--|
| PVC Veneer                                                                                                                                                                    |                                                                                                                                                                                                                                                                                                 |                                                                                                                                                                                                                                                                                                                                                                                                                                                                                                                                     |  |  |
| 120mm(W)*18mm(T                                                                                                                                                               | ·)                                                                                                                                                                                                                                                                                              |                                                                                                                                                                                                                                                                                                                                                                                                                                                                                                                                     |  |  |
| 2700mm or Customi                                                                                                                                                             | zed                                                                                                                                                                                                                                                                                             |                                                                                                                                                                                                                                                                                                                                                                                                                                                                                                                                     |  |  |
| Wood Texture, Stone Pure Color, etc.                                                                                                                                          | e Texture, Cloth Pattern, V                                                                                                                                                                                                                                                                     | Vallpaper Texture,                                                                                                                                                                                                                                                                                                                                                                                                                                                                                                                  |  |  |
| 12%-15%                                                                                                                                                                       |                                                                                                                                                                                                                                                                                                 |                                                                                                                                                                                                                                                                                                                                                                                                                                                                                                                                     |  |  |
| Tongue and Groove                                                                                                                                                             |                                                                                                                                                                                                                                                                                                 |                                                                                                                                                                                                                                                                                                                                                                                                                                                                                                                                     |  |  |
| Yes                                                                                                                                                                           |                                                                                                                                                                                                                                                                                                 |                                                                                                                                                                                                                                                                                                                                                                                                                                                                                                                                     |  |  |
| Hotels, Commercial Buildings, Restaurants, Hospital, Schools, Home Kitchen, Bathroom, etc.                                                                                    |                                                                                                                                                                                                                                                                                                 |                                                                                                                                                                                                                                                                                                                                                                                                                                                                                                                                     |  |  |
| _                                                                                                                                                                             |                                                                                                                                                                                                                                                                                                 | to clean, Easy & Fast                                                                                                                                                                                                                                                                                                                                                                                                                                                                                                               |  |  |
| Without Pallet Package: 10PCS/CTN, 432CTNS=4320PCS/20GP; 788CTNS=7880PCS/40HQ; With Pallet Package: 10PCS/CTN, 8PALLETS=396CTNS=3960PCS/20GP; 16PALLETS=675CTNS=6750PCS/40HQ; |                                                                                                                                                                                                                                                                                                 |                                                                                                                                                                                                                                                                                                                                                                                                                                                                                                                                     |  |  |
| Finished Panel Colors                                                                                                                                                         |                                                                                                                                                                                                                                                                                                 |                                                                                                                                                                                                                                                                                                                                                                                                                                                                                                                                     |  |  |
| HM-1010: Linen                                                                                                                                                                | HM-1005: Dark Grey                                                                                                                                                                                                                                                                              | HM-1060: Rock Grain 1                                                                                                                                                                                                                                                                                                                                                                                                                                                                                                               |  |  |
| M-103: Sandalwood                                                                                                                                                             | HM-035: Golden Platane                                                                                                                                                                                                                                                                          | HM-1061: Volcanic Rock                                                                                                                                                                                                                                                                                                                                                                                                                                                                                                              |  |  |
|                                                                                                                                                                               | PVC Veneer  120mm(W)*18mm(T)  2700mm or Customi  Wood Texture, Stone Pure Color, etc.  12%-15%  Tongue and Groove  Yes  Hotels, Commercial I Home Kitchen, Bathr Moisture-proof, Odor Installation, Eco-frier  Without Pallet Package 788CTNS=7880PCS/4 With Pallet Package: 116PALLETS=675CTNS | PVC Veneer  120mm(W)*18mm(T)  2700mm or Customized  Wood Texture, Stone Texture, Cloth Pattern, Vene Color, etc.  12%-15%  Tongue and Groove  Yes  Hotels, Commercial Buildings, Restaurants, Hence Kitchen, Bathroom, etc.  Moisture-proof, Odorless, Mildew-proof, Easy Installation, Eco-friendly.  Without Pallet Package: 10PCS/CTN, 432CTNS=4788CTNS=7880PCS/40HQ;  With Pallet Package: 10PCS/CTN, 8PALLETS=3916PALLETS=675CTNS=6750PCS/40HQ;  Mindian Pallet Package: 10PCS/CTN, 8PALLETS=3916PALLETS=675CTNS=6750PCS/40HQ; |  |  |