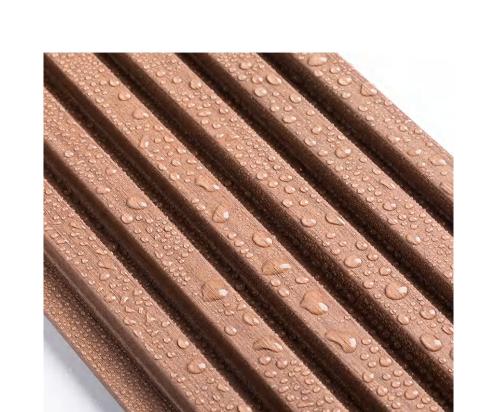

#### Moisture-Proof:

With imported PVC veneer, Mildew Resistant, Moisture-proof, Scratch Resistant, Warp Resistant