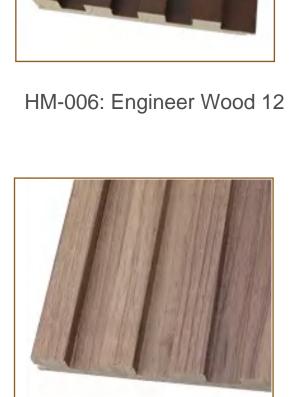

16PALLETS=616CTNS=7392PCS/40HQ;

HM-005: Engineer Wood 10

HM-068: Black Wire-brush

HM-009: Engineer Wood 6

HM-1022: Natural Oak

Saw

HM-1051: Smoked Wood

HM-090: Frosted White