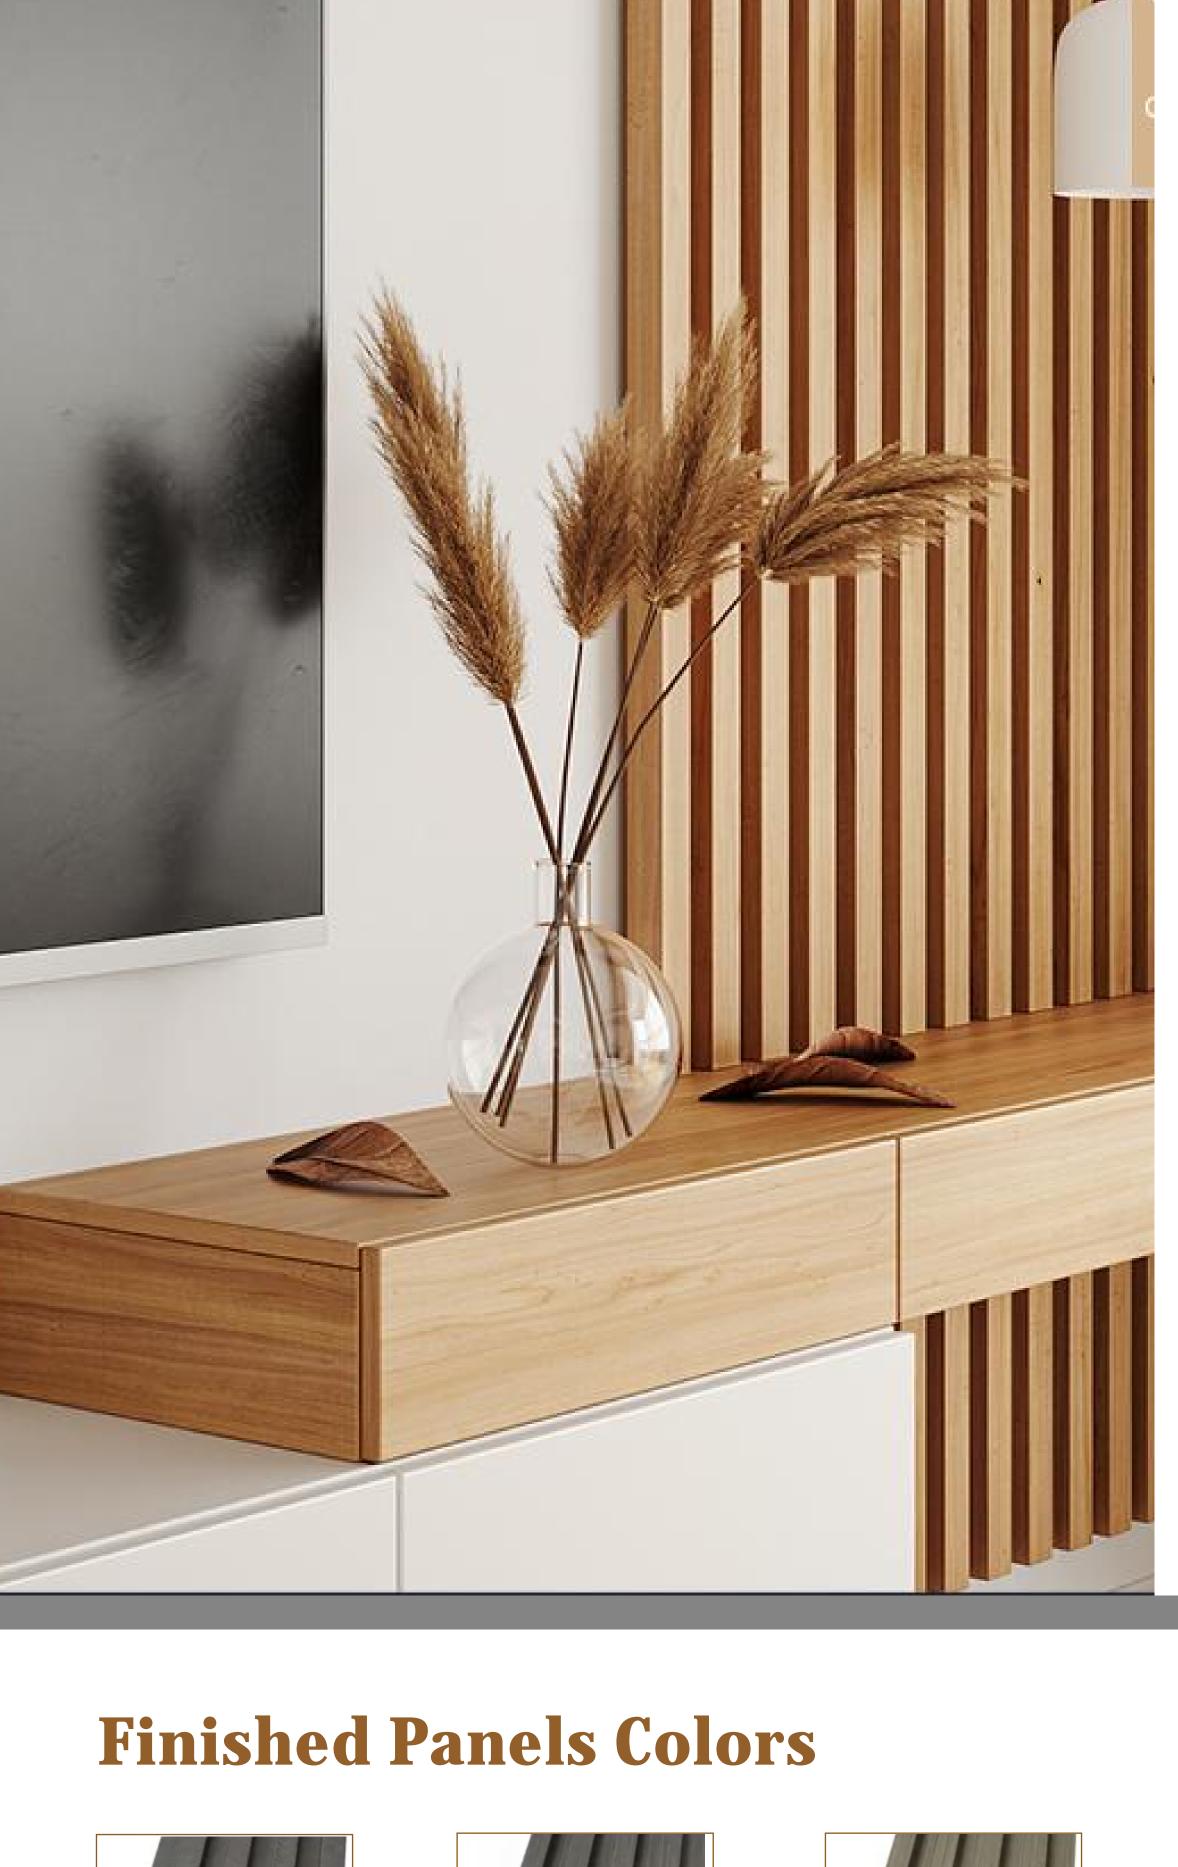

# HOMY MDF WALL PANEL

A new way to style with wood. Homy fluted wood wall panels are a beautiful wood wall covering solution to add visual interest and mindful design separation.

| MDF                                                                                                                                                                           |                                                                                                                                                                                                                                                                                                 |                                                                                                                                                                                                                                                                                                                                                                                                                                                                                                                                     |  |  |
|-------------------------------------------------------------------------------------------------------------------------------------------------------------------------------|-------------------------------------------------------------------------------------------------------------------------------------------------------------------------------------------------------------------------------------------------------------------------------------------------|-------------------------------------------------------------------------------------------------------------------------------------------------------------------------------------------------------------------------------------------------------------------------------------------------------------------------------------------------------------------------------------------------------------------------------------------------------------------------------------------------------------------------------------|--|--|
| PVC Veneer                                                                                                                                                                    |                                                                                                                                                                                                                                                                                                 |                                                                                                                                                                                                                                                                                                                                                                                                                                                                                                                                     |  |  |
| 120mm(W)*18mm(T                                                                                                                                                               | ·)                                                                                                                                                                                                                                                                                              |                                                                                                                                                                                                                                                                                                                                                                                                                                                                                                                                     |  |  |
| 2700mm or Customi                                                                                                                                                             | zed                                                                                                                                                                                                                                                                                             |                                                                                                                                                                                                                                                                                                                                                                                                                                                                                                                                     |  |  |
| Wood Texture, Stone Pure Color, etc.                                                                                                                                          | e Texture, Cloth Pattern, V                                                                                                                                                                                                                                                                     | Vallpaper Texture,                                                                                                                                                                                                                                                                                                                                                                                                                                                                                                                  |  |  |
| 12%-15%                                                                                                                                                                       |                                                                                                                                                                                                                                                                                                 |                                                                                                                                                                                                                                                                                                                                                                                                                                                                                                                                     |  |  |
| Tongue and Groove                                                                                                                                                             |                                                                                                                                                                                                                                                                                                 |                                                                                                                                                                                                                                                                                                                                                                                                                                                                                                                                     |  |  |
| Yes                                                                                                                                                                           |                                                                                                                                                                                                                                                                                                 |                                                                                                                                                                                                                                                                                                                                                                                                                                                                                                                                     |  |  |
| Hotels, Commercial Buildings, Restaurants, Hospital, Schools, Home Kitchen, Bathroom, etc.                                                                                    |                                                                                                                                                                                                                                                                                                 |                                                                                                                                                                                                                                                                                                                                                                                                                                                                                                                                     |  |  |
| _                                                                                                                                                                             |                                                                                                                                                                                                                                                                                                 | to clean, Easy & Fast                                                                                                                                                                                                                                                                                                                                                                                                                                                                                                               |  |  |
| Without Pallet Package: 10PCS/CTN, 432CTNS=4320PCS/20GP; 788CTNS=7880PCS/40HQ; With Pallet Package: 10PCS/CTN, 8PALLETS=396CTNS=3960PCS/20GP; 16PALLETS=675CTNS=6750PCS/40HQ; |                                                                                                                                                                                                                                                                                                 |                                                                                                                                                                                                                                                                                                                                                                                                                                                                                                                                     |  |  |
| Finished Panel Colors                                                                                                                                                         |                                                                                                                                                                                                                                                                                                 |                                                                                                                                                                                                                                                                                                                                                                                                                                                                                                                                     |  |  |
| HM-1010: Linen                                                                                                                                                                | HM-1005: Dark Grey                                                                                                                                                                                                                                                                              | HM-1060: Rock Grain 1                                                                                                                                                                                                                                                                                                                                                                                                                                                                                                               |  |  |
| M-103: Sandalwood                                                                                                                                                             | HM-035: Golden Platane                                                                                                                                                                                                                                                                          | HM-1061: Volcanic Rock                                                                                                                                                                                                                                                                                                                                                                                                                                                                                                              |  |  |
|                                                                                                                                                                               | PVC Veneer  120mm(W)*18mm(T)  2700mm or Customi  Wood Texture, Stone Pure Color, etc.  12%-15%  Tongue and Groove  Yes  Hotels, Commercial I Home Kitchen, Bathr Moisture-proof, Odor Installation, Eco-frier  Without Pallet Package 788CTNS=7880PCS/4 With Pallet Package: 116PALLETS=675CTNS | PVC Veneer  120mm(W)*18mm(T)  2700mm or Customized  Wood Texture, Stone Texture, Cloth Pattern, Vene Color, etc.  12%-15%  Tongue and Groove  Yes  Hotels, Commercial Buildings, Restaurants, Hence Kitchen, Bathroom, etc.  Moisture-proof, Odorless, Mildew-proof, Easy Installation, Eco-friendly.  Without Pallet Package: 10PCS/CTN, 432CTNS=4788CTNS=7880PCS/40HQ;  With Pallet Package: 10PCS/CTN, 8PALLETS=3916PALLETS=675CTNS=6750PCS/40HQ;  Mindian Pallet Package: 10PCS/CTN, 8PALLETS=3916PALLETS=675CTNS=6750PCS/40HQ; |  |  |

## **Installation Effects**