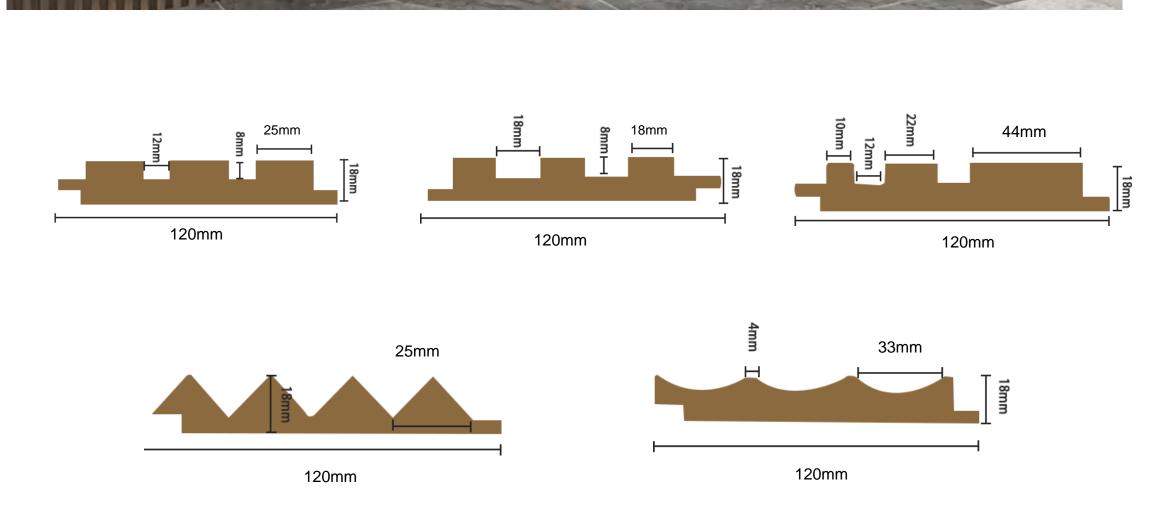

#### DIFFERENT PATTERNS:

# HOMY MDF WALL PANEL

A new way to style with wood. Homy fluted wood wall panels are a beautiful wood wall covering solution to add visual interest and mindful design separation.

| MDF                                                                                                                                                                           |                                                                                                                                                                                                                                                                                                 |                                                                                                                                                                                                                                                                                                                                                                                                                                                                                                                                     |  |  |
|-------------------------------------------------------------------------------------------------------------------------------------------------------------------------------|-------------------------------------------------------------------------------------------------------------------------------------------------------------------------------------------------------------------------------------------------------------------------------------------------|-------------------------------------------------------------------------------------------------------------------------------------------------------------------------------------------------------------------------------------------------------------------------------------------------------------------------------------------------------------------------------------------------------------------------------------------------------------------------------------------------------------------------------------|--|--|
| PVC Veneer                                                                                                                                                                    |                                                                                                                                                                                                                                                                                                 |                                                                                                                                                                                                                                                                                                                                                                                                                                                                                                                                     |  |  |
| 120mm(W)*18mm(T                                                                                                                                                               | ·)                                                                                                                                                                                                                                                                                              |                                                                                                                                                                                                                                                                                                                                                                                                                                                                                                                                     |  |  |
| 2700mm or Customi                                                                                                                                                             | zed                                                                                                                                                                                                                                                                                             |                                                                                                                                                                                                                                                                                                                                                                                                                                                                                                                                     |  |  |
| Wood Texture, Stone Pure Color, etc.                                                                                                                                          | e Texture, Cloth Pattern, V                                                                                                                                                                                                                                                                     | Vallpaper Texture,                                                                                                                                                                                                                                                                                                                                                                                                                                                                                                                  |  |  |
| 12%-15%                                                                                                                                                                       |                                                                                                                                                                                                                                                                                                 |                                                                                                                                                                                                                                                                                                                                                                                                                                                                                                                                     |  |  |
| Tongue and Groove                                                                                                                                                             |                                                                                                                                                                                                                                                                                                 |                                                                                                                                                                                                                                                                                                                                                                                                                                                                                                                                     |  |  |
| Yes                                                                                                                                                                           |                                                                                                                                                                                                                                                                                                 |                                                                                                                                                                                                                                                                                                                                                                                                                                                                                                                                     |  |  |
| Hotels, Commercial Buildings, Restaurants, Hospital, Schools, Home Kitchen, Bathroom, etc.                                                                                    |                                                                                                                                                                                                                                                                                                 |                                                                                                                                                                                                                                                                                                                                                                                                                                                                                                                                     |  |  |
| _                                                                                                                                                                             |                                                                                                                                                                                                                                                                                                 | to clean, Easy & Fast                                                                                                                                                                                                                                                                                                                                                                                                                                                                                                               |  |  |
| Without Pallet Package: 10PCS/CTN, 432CTNS=4320PCS/20GP; 788CTNS=7880PCS/40HQ; With Pallet Package: 10PCS/CTN, 8PALLETS=396CTNS=3960PCS/20GP; 16PALLETS=675CTNS=6750PCS/40HQ; |                                                                                                                                                                                                                                                                                                 |                                                                                                                                                                                                                                                                                                                                                                                                                                                                                                                                     |  |  |
| Finished Panel Colors                                                                                                                                                         |                                                                                                                                                                                                                                                                                                 |                                                                                                                                                                                                                                                                                                                                                                                                                                                                                                                                     |  |  |
| HM-1010: Linen                                                                                                                                                                | HM-1005: Dark Grey                                                                                                                                                                                                                                                                              | HM-1060: Rock Grain 1                                                                                                                                                                                                                                                                                                                                                                                                                                                                                                               |  |  |
| M-103: Sandalwood                                                                                                                                                             | HM-035: Golden Platane                                                                                                                                                                                                                                                                          | HM-1061: Volcanic Rock                                                                                                                                                                                                                                                                                                                                                                                                                                                                                                              |  |  |
|                                                                                                                                                                               | PVC Veneer  120mm(W)*18mm(T)  2700mm or Customi  Wood Texture, Stone Pure Color, etc.  12%-15%  Tongue and Groove  Yes  Hotels, Commercial I Home Kitchen, Bathr Moisture-proof, Odor Installation, Eco-frier  Without Pallet Package 788CTNS=7880PCS/4 With Pallet Package: 116PALLETS=675CTNS | PVC Veneer  120mm(W)*18mm(T)  2700mm or Customized  Wood Texture, Stone Texture, Cloth Pattern, Vene Color, etc.  12%-15%  Tongue and Groove  Yes  Hotels, Commercial Buildings, Restaurants, Hence Kitchen, Bathroom, etc.  Moisture-proof, Odorless, Mildew-proof, Easy Installation, Eco-friendly.  Without Pallet Package: 10PCS/CTN, 432CTNS=4788CTNS=7880PCS/40HQ;  With Pallet Package: 10PCS/CTN, 8PALLETS=3916PALLETS=675CTNS=6750PCS/40HQ;  Mindian Pallet Package: 10PCS/CTN, 8PALLETS=3916PALLETS=675CTNS=6750PCS/40HQ; |  |  |