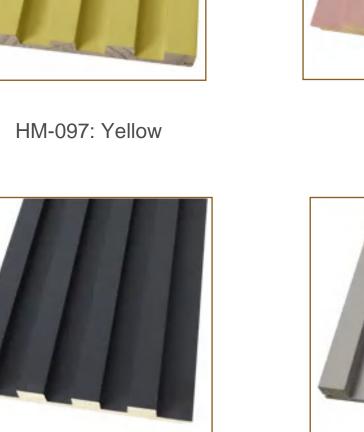

16PALLETS=616CTNS=7392PCS/40HQ;

HM-005: Engineer Wood 10

HM-068: Black Wire-brush

HM-009: Engineer Wood 6

HM-1022: Natural Oak

Saw

HM-1051: Smoked Wood

HM-090: Frosted White

HM-092: Frosted Black

HM-061: Scotch Pine

HM-095: Pink

**Installation Process** 

Tape Measure

fix the panels with gun nails and thus more stable.

Step 3: Paste the panel directly to the wall and it is preferably to Step 4: Install other wall panels in this same method and can fix the other side edge trim if needed and finish the installation.