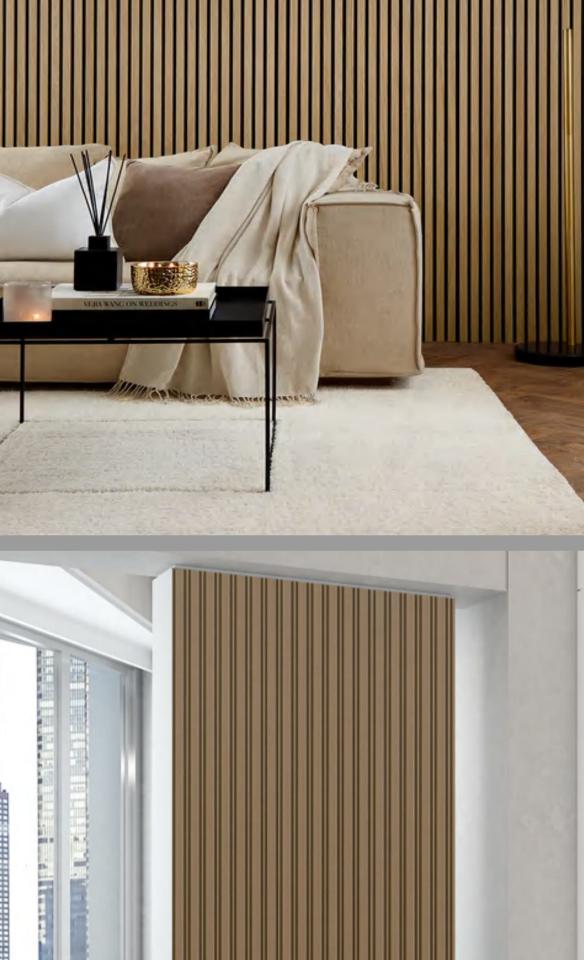

| Collection    | Pictures | Model Drawing | Size                      |
|---------------|----------|---------------|---------------------------|
| HM-F01 SERIES |          | 118mm         | Size:118(W)mm * 11(T)mm   |
| HM-F02 SERIES |          | 12Inom        | Size:121(W)mm * 11(T)mm   |
| HM-F03 SERIES |          | 118mm         | Size:118(W)mm * 11.5(T)mr |
| HM-F04 SERIES |          | 111M          | Size:121(W)mm * 11(T)mm   |







F01-209W



F01-226W

F01-212W



F01-C02

F01-C04

F01-218W

F01-213W

F01-229W



F01-230W

F01-231W



F01-C01





**Surface Treatment** 

**Loading Quantity:** 

F03-504

Size

Length

**Feature** 

Color

F01-438W



F01-439W

F01-2061D

F01-2081J















Nail-free Adhesive

HM-F01 Edge Trim







3. Apply Nail free glue on the back of wall panel.



2. Circular saw can be used for cutting.









6. Coordinating edge trims can be used for more