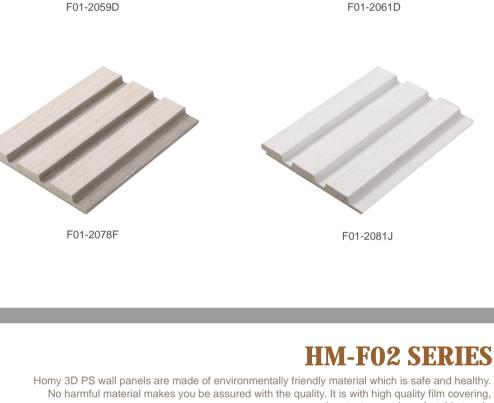

**Feature** 

Color

F01-438W

F01-439W

F01-2061D

F01-2081J

Nail-free Adhesive

HM-F01 Edge Trim