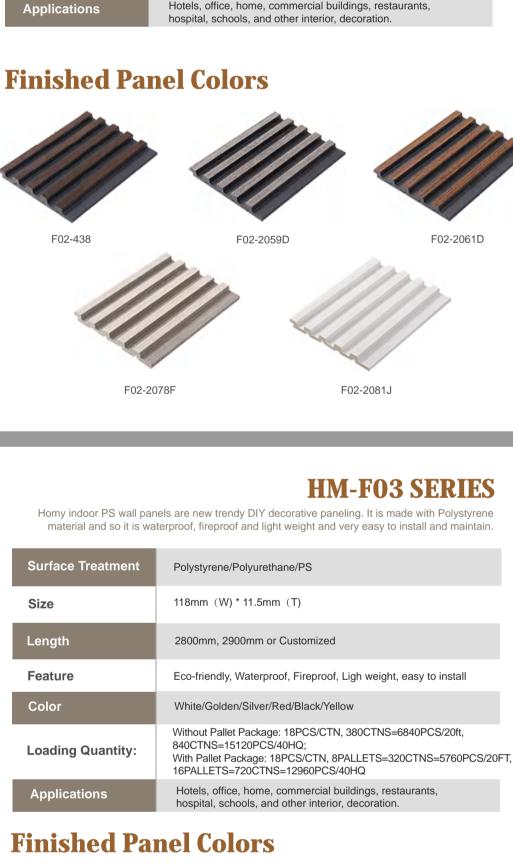

F01-230W

F01-231W

F01-C01

**Surface Treatment** 

**Loading Quantity:** 

F03-504

Size

Length

**Feature** 

Color

F01-438W

F01-439W

F01-2061D

F01-2081J

Nail-free Adhesive

HM-F01 Edge Trim