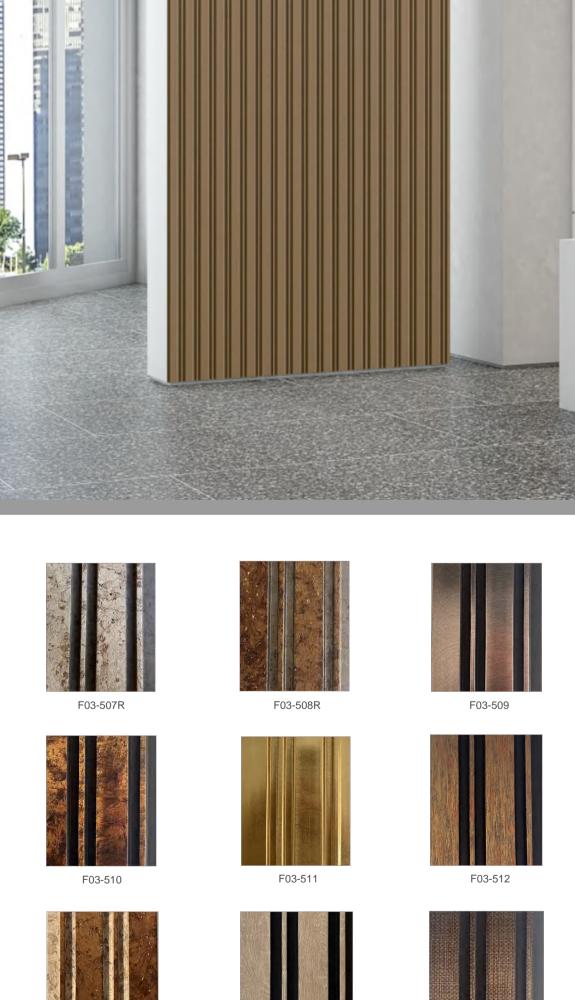

F01-230W

F01-231W

F01-C01

**Surface Treatment** 

**Loading Quantity:** 

F03-504

Size

Length