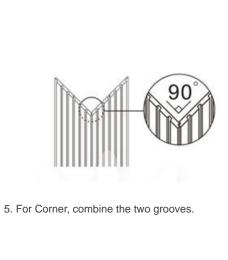

3. Apply Nail free glue on the back of wall panel.

2. Circular saw can be used for cutting.

6. Coordinating edge trims can be used for more