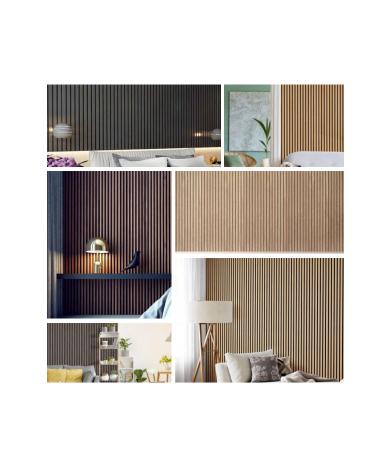

| Collection    | Pictures | Model Drawing | Size                      |
|---------------|----------|---------------|---------------------------|
| HM-F01 SERIES |          | 118mm         | Size:118(W)mm * 11(T)mm   |
| HM-F02 SERIES |          | 12Inom        | Size:121(W)mm * 11(T)mm   |
| HM-F03 SERIES |          | 118mm         | Size:118(W)mm * 11.5(T)mr |
| HM-F04 SERIES |          | 111M          | Size:121(W)mm * 11(T)mm   |