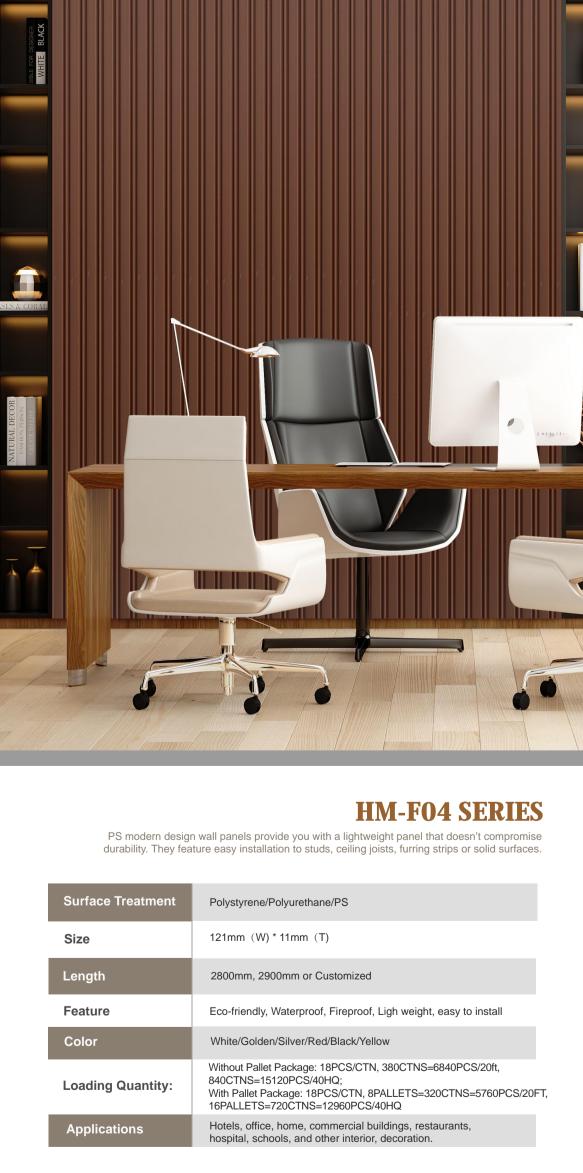

| Collection    | Pictures | Model Drawing | Size                      |
|---------------|----------|---------------|---------------------------|
| HM-F01 SERIES |          | 118mm         | Size:118(W)mm * 11(T)mm   |
| HM-F02 SERIES |          | 12Inom        | Size:121(W)mm * 11(T)mm   |
| HM-F03 SERIES |          | 118mm         | Size:118(W)mm * 11.5(T)mr |
| HM-F04 SERIES |          | 111M          | Size:121(W)mm * 11(T)mm   |







F01-209W



F01-226W

F01-212W



F01-C02

F01-C04

F01-218W

F01-213W

F01-229W



F01-230W

F01-231W



F01-C01





**Surface Treatment** 

**Loading Quantity:** 

F03-504

Size

Length

**Feature** 

Color

F01-438W



F01-439W

F01-2061D

F01-2081J















Nail-free Adhesive

HM-F01 Edge Trim







3. Apply Nail free glue on the back of wall panel.



2. Circular saw can be used for cutting.









6. Coordinating edge trims can be used for more