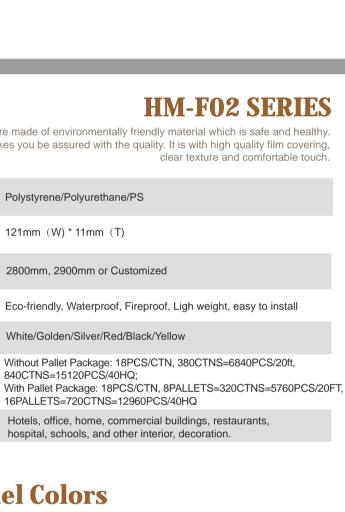

| Collection    | Pictures | Model Drawing | Size                      |
|---------------|----------|---------------|---------------------------|
| HM-F01 SERIES |          | 118mm         | Size:118(W)mm * 11(T)mm   |
| HM-F02 SERIES |          | 12Inom        | Size:121(W)mm * 11(T)mm   |
| HM-F03 SERIES |          | 118mm         | Size:118(W)mm * 11.5(T)mr |
| HM-F04 SERIES |          | 111M          | Size:121(W)mm * 11(T)mm   |