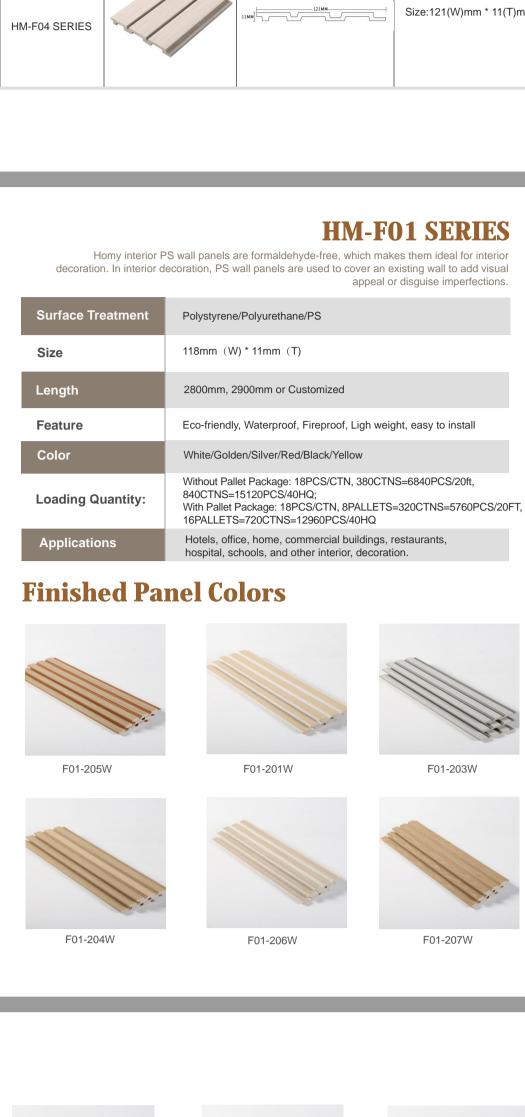

F01-230W

F01-231W

F01-C01

**Surface Treatment** 

**Loading Quantity:** 

F03-504

Size

Length

**Feature** 

Color

F01-438W

F01-439W

F01-2061D

F01-2081J

Nail-free Adhesive

HM-F01 Edge Trim