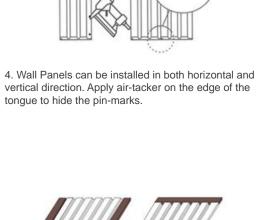

3. Apply Nail free glue on the back of wall panel.

2. Circular saw can be used for cutting.

6. Coordinating edge trims can be used for more