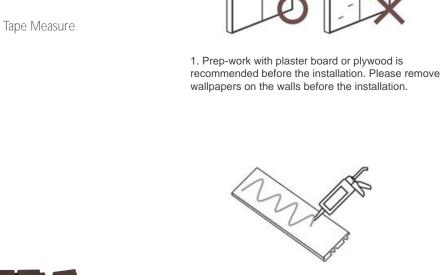

3. Apply Nail free glue on the back of wall panel.

2. Circular saw can be used for cutting.

6. Coordinating edge trims can be used for more