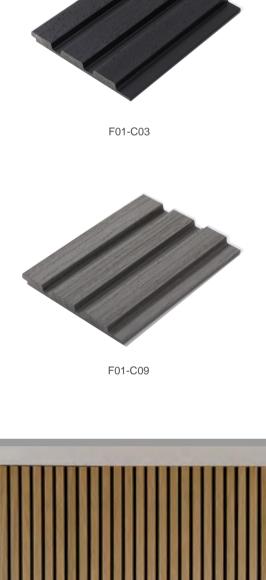

F01-209W

F01-226W

F01-212W

F01-C02

F01-C04

F01-218W

F01-213W

F01-229W

F01-230W

F01-231W

F01-C01

**Surface Treatment** 

**Loading Quantity:** 

F03-504

Size

Length