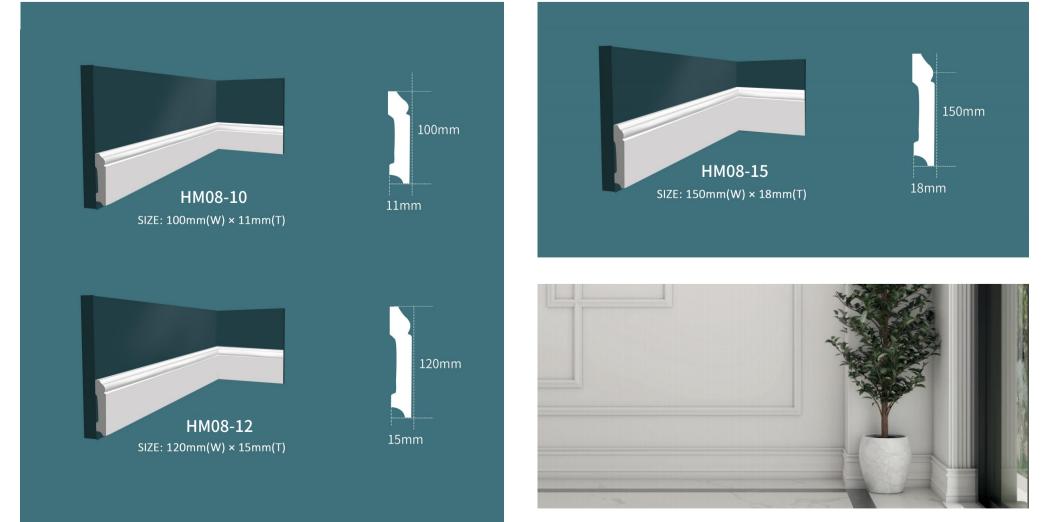

#### SKIRTING/BASEBOARD MOULDING TYPES -

PS MOULDING ADVANTAGE

100% Waterproof

Anti Termites

Easy to Clean

Easy to Install

**HOMY WPC** 

**Durable & Stable** 