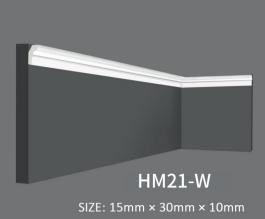

# Ps Skirting /Baseboard Moulding

www.homywpc.com

**HOMY WPC** 

SKIRTING/BASEBOARD MOULDING TYPES-

100mm 150mm HM03-10 HM03-15 SIZE: 150mm(W) × 20mm(T) 20mm SIZE: 100mm(W) × 15mm(T) 100mm 120mm HM03-12 HM05-10 SIZE: 120mm(W) × 17mm(T) SIZE: 100mm(W) × 15mm(T)