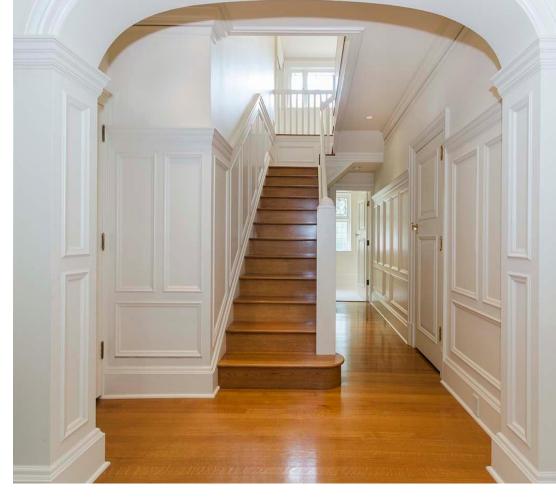

## Ps Crown Moulding

www.homywpc.com

**CROWN MOULDING TYPES** 

15mm

### FRAME/PANEL MOULDING TYPES

# Ps Skirting /Baseboard Moulding

www.homywpc.com

**HOMY WPC** 

SKIRTING/BASEBOARD MOULDING TYPES-

100mm 150mm HM03-10 HM03-15 SIZE: 150mm(W) × 20mm(T) 20mm SIZE: 100mm(W) × 15mm(T) 100mm 120mm HM03-12 HM05-10 SIZE: 120mm(W) × 17mm(T) SIZE: 100mm(W) × 15mm(T)

### SKIRTING/BASEBOARD MOULDING TYPES -

100mm 120mm HM06-10 HM05-12 SIZE: 100mm(W) × 17mm(T) SIZE: 120mm(W) × 17mm(T) 120mm 150mm HM06-12 HM05-15 SIZE: 120mm(W) × 17mm(T) SIZE: 150mm(W) × 17mm(T)

SKIRTING/BASEBOARD MOULDING TYPES -

#### SKIRTING/BASEBOARD MOULDING TYPES -

PS MOULDING ADVANTAGE

100% Waterproof

Anti Termites

Easy to Clean

Easy to Install

**HOMY WPC** 

**Durable & Stable** 