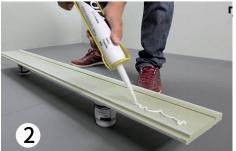

### **HOMY W**

Glue/Apply construction adhesive on the back of moulding.

Caulk the joints/Use seam patching agent of the same color as the mouldings to patch the seam.