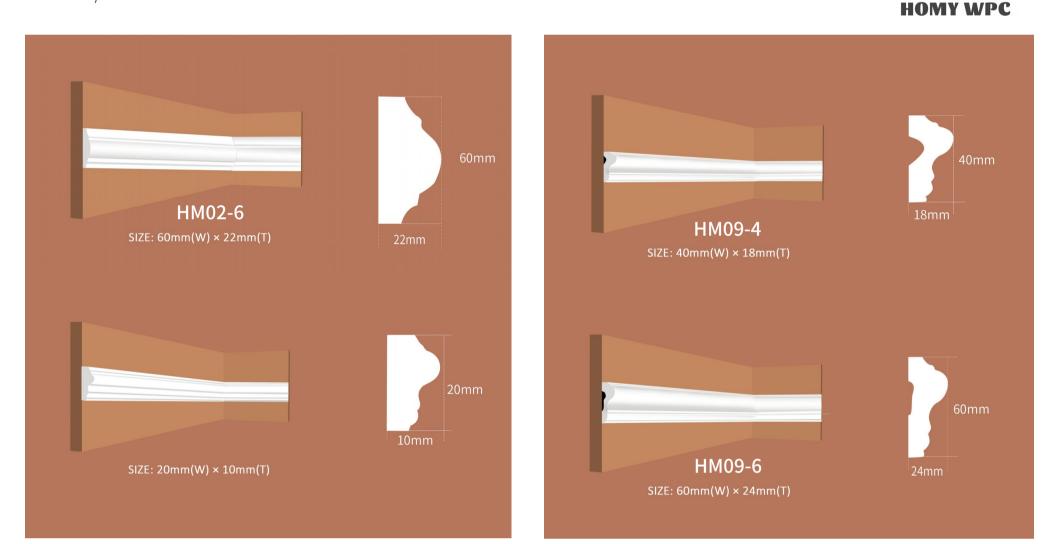

www.homywpc.com





HOTL

**HOMY WPC** 

FOLLOW US ON SOCIAL MEDIA

You Tube

Tel: 008618921001870

Web: www.homywpc.com

Email: info@homywpc.com

f 🦻 У in

Changzhou Homy Home Co.,Ltd

Changzhou City, Jiangsu Province, China

Building 3, No. 21 West Labour Road, Tianning District,

 $(\mathbb{R})$ 

## Ps Crown Moulding

www.homywpc.com

**CROWN MOULDING TYPES** 







15mm







# Ps Frame/Panel Moulding

www.homywpc.com

HU

FO

### FRAME/PANEL MOULDING TYPES



### FRAME/PANEL MOULDING TYPES



# Ps Skirting /Baseboard Moulding

www.homywpc.com

**HOMY WPC** 

SKIRTING/BASEBOARD MOULDING TYPES-

100mm 150mm HM03-10 HM03-15 SIZE: 150mm(W) × 20mm(T) 20mm SIZE: 100mm(W) × 15mm(T) 100mm 120mm HM03-12 HM05-10 SIZE: 120mm(W) × 17mm(T) SIZE: 100mm(W) × 15mm(T)

### SKIRTING/BASEBOARD MOULDING TYPES -

100mm 120mm HM06-10 HM05-12 SIZE: 100mm(W) × 17mm(T) SIZE: 120mm(W) × 17mm(T) 120mm 150mm HM06-12 HM05-15 SIZE: 120mm(W) × 17mm(T) SIZE: 150mm(W) × 17mm(T)

SKIRTING/BASEBOARD MOULDING TYPES -







HŪ

**HOMY WPC** 

#### SKIRTING/BASEBOARD MOULDING TYPES -





PS MOULDING ADVANTAGE



100% Waterproof

Anti Termites



Easy to Clean

Easy to Install



**HOMY WPC** 

**Durable & Stable** 





Scratch-Resistant

### PS MOULDING INSTALLATION



Cut moulding to size needed.



Install t