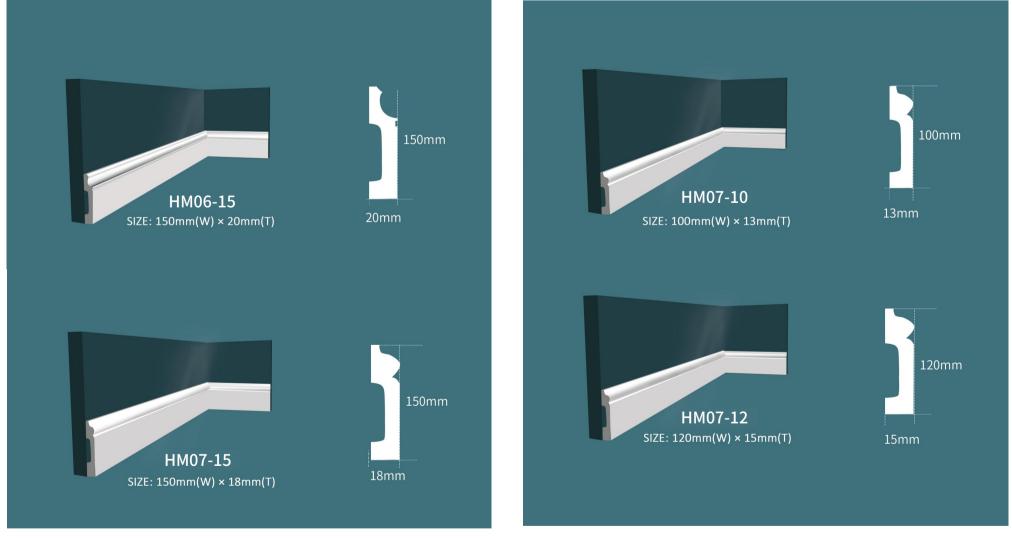

### SKIRTING/BASEBOARD MOULDING TYPES -

100mm 120mm HM06-10 HM05-12 SIZE: 100mm(W) × 17mm(T) SIZE: 120mm(W) × 17mm(T) 120mm 150mm HM06-12 HM05-15 SIZE: 120mm(W) × 17mm(T) SIZE: 150mm(W) × 17mm(T)

SKIRTING/BASEBOARD MOULDING TYPES -

#### SKIRTING/BASEBOARD MOULDING TYPES -

PS MOULDING ADVANTAGE

100% Waterproof

Anti Termites

Easy to Clean

Easy to Install

**HOMY WPC** 

**Durable & Stable** 