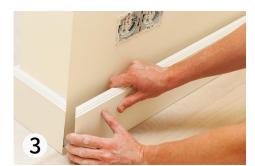

### PS MOULDING INSTALLATION

Cut moulding to size needed.

Install the moulding, pat gently to fit it with the wall.