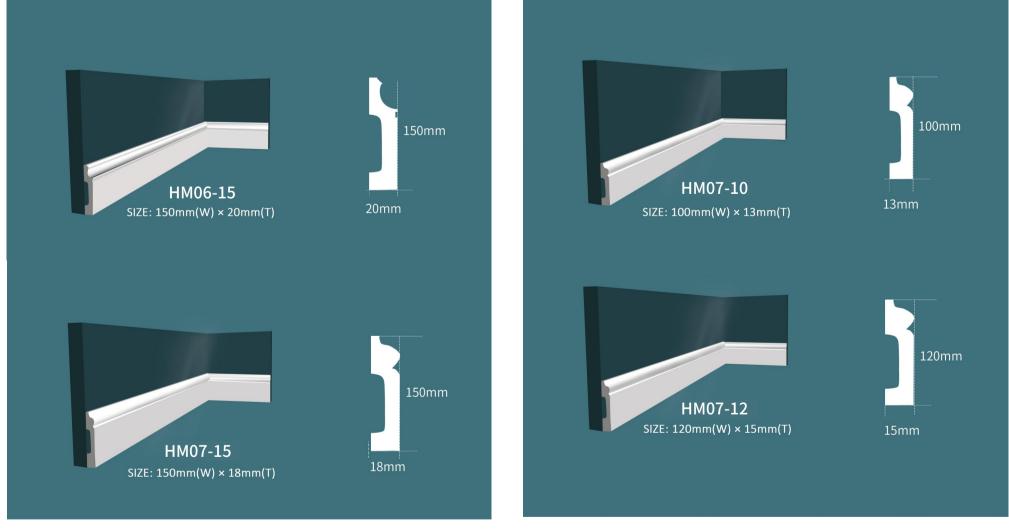

# Ps Skirting /Baseboard Moulding

www.homywpc.com

**HOMY WPC** 

SKIRTING/BASEBOARD MOULDING TYPES-

100mm 150mm HM03-10 HM03-15 SIZE: 150mm(W) × 20mm(T) 20mm SIZE: 100mm(W) × 15mm(T) 100mm 120mm HM03-12 HM05-10 SIZE: 120mm(W) × 17mm(T) SIZE: 100mm(W) × 15mm(T)

### SKIRTING/BASEBOARD MOULDING TYPES -

100mm 120mm HM06-10 HM05-12 SIZE: 100mm(W) × 17mm(T) SIZE: 120mm(W) × 17mm(T) 120mm 150mm HM06-12 HM05-15 SIZE: 120mm(W) × 17mm(T) SIZE: 150mm(W) × 17mm(T)

SKIRTING/BASEBOARD MOULDING TYPES -