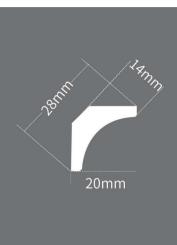

www.homywpc.com





HOTL

**HOMY WPC** 

FOLLOW US ON SOCIAL MEDIA

You Tube

Tel: 008618921001870

Web: www.homywpc.com

Email: info@homywpc.com

f 🦻 У in

Changzhou Homy Home Co.,Ltd

Changzhou City, Jiangsu Province, China

Building 3, No. 21 West Labour Road, Tianning District,

 $(\mathbb{R})$ 

## Ps Crown Moulding

www.homywpc.com

**CROWN MOULDING TYPES** 







15mm







# Ps Frame/Panel Moulding

www.homywpc.com

HU

FO

### FRAME/PANEL MOULDING TYPES



### FRAME/PANEL MOULDING TYPES



# Ps Skirting /Baseboard Moulding

www.homywpc.com

**HOMY WPC** 

SKIRTING/BASEBOARD MOULDING TYPES-

100mm 150mm HM03-10 HM03-15 SIZE: 150mm(W) × 20mm(T) 20mm SIZE: 100mm(W) × 15mm(T) 100mm 120mm HM03-12 HM05-10 SIZE: 120mm(W) × 17mm(T) SIZE: 100mm(W) × 15mm(T)

### SKIRTING/BASEBOARD MOULDING TYPES -

100mm 120mm HM06-10 HM05-12 SIZE: 100mm(W) × 17mm(T) SIZE: 120mm(W) × 17mm(T) 120mm 150mm HM06-12 HM05-15 SIZE: 120mm(W) × 17mm(T) SIZE: 150mm(W) × 17mm(T)

SKIRTING/BASEBOARD MOULDING TYPES -







HŪ

**HOMY WPC** 

#### SKIRTING/BASEBOARD MOULDING TYPES -





PS MOULDING ADVANTAGE



100% Waterproof

Anti Termites



Easy to Clean

Easy to Install