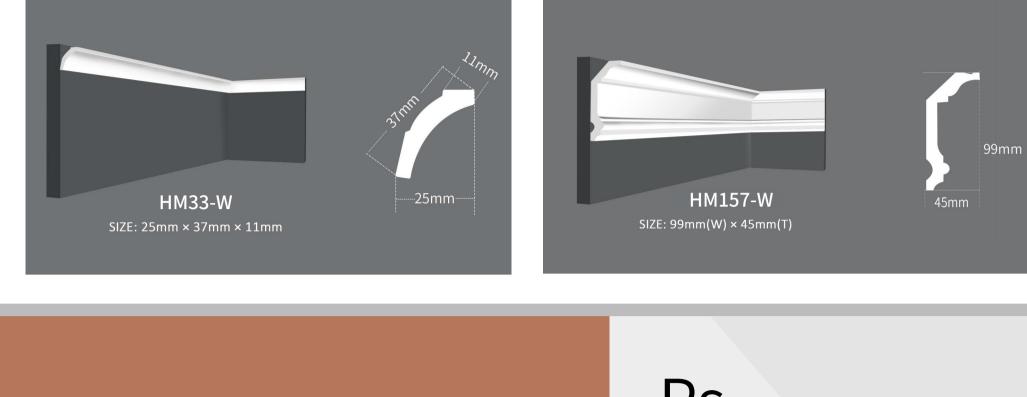

www.homywpc.com





HOTL

**HOMY WPC** 

FOLLOW US ON SOCIAL MEDIA

You Tube

Tel: 008618921001870

Web: www.homywpc.com

Email: info@homywpc.com

f 🦻 У in

Changzhou Homy Home Co.,Ltd

Changzhou City, Jiangsu Province, China

Building 3, No. 21 West Labour Road, Tianning District,

 $(\mathbb{R})$ 

## Ps Crown Moulding

www.homywpc.com

**CROWN MOULDING TYPES** 







15mm







# Ps Frame/Panel Moulding

www.homywpc.com

HU

FO

### FRAME/PANEL MOULDING TYPES



### FRAME/PANEL MOULDING TYPES



# Ps Skirting /Baseboard Moulding

www.homywpc.com

**HOMY WPC** 

SKIRTING/BASEBOARD MOULDING TYPES-

100mm 150mm HM03-10 HM03-15 SIZE: 150mm(W) × 20mm(T) 20mm SIZE: 100mm(W) × 15mm(T) 100mm 120mm HM03-12 HM05-10 SIZE: 120mm(W) × 17mm(T) SIZE: 100mm(W) × 15mm(T)

### SKIRTING/BASEBOARD MOULDING TYPES -

100mm 120mm HM06-10 HM05-12 SIZE: 100mm(W) × 17mm(T) SIZE: 120mm(W) × 17mm(T) 120mm 150mm HM06-12 HM05-15 SIZE: 120mm(W) × 17mm(T) SIZE: 150mm(W) × 17mm(T)

SKIRTING/BASEBOARD MOULDING TYPES -







HŪ

**HOMY WPC** 

#### SKIRTING/BASEBOARD MOULDING TYPES -





PS MOULDING ADVANTAGE



100% Waterproof

Anti Termites



Easy to Clean

Easy to Install



**HOMY WPC**