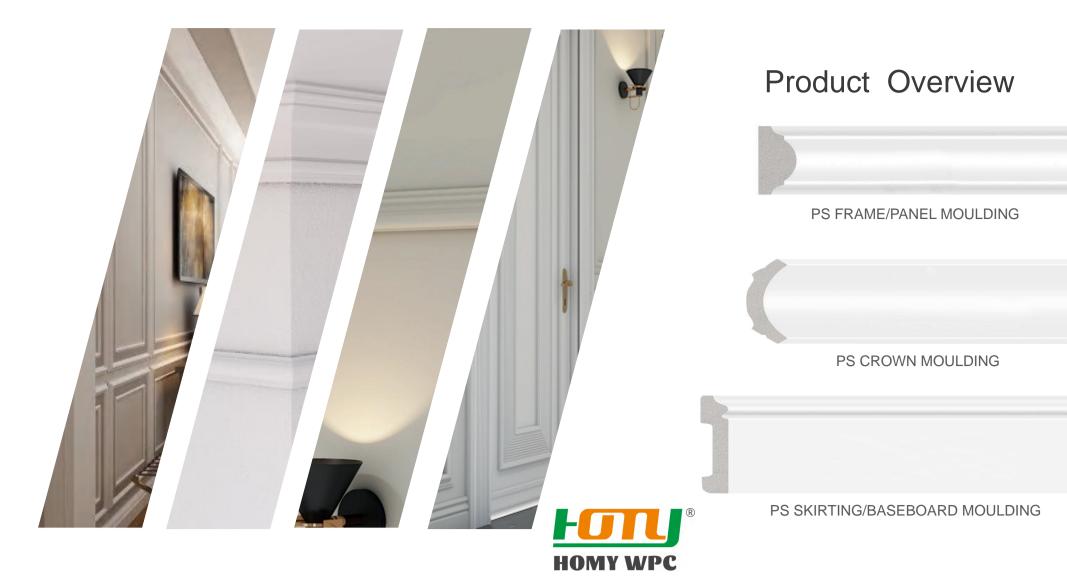

## Ps Crown Moulding

www.homywpc.com

**CROWN MOULDING TYPES** 

15mm

# Ps Frame/Panel Moulding

www.homywpc.com

HU

FO

# Ps Skirting /Baseboard Moulding

www.homywpc.com

**HOMY WPC** 

SKIRTING/BASEBOARD MOULDING TYPES-

100mm 150mm HM03-10 HM03-15 SIZE: 150mm(W) × 20mm(T) 20mm SIZE: 100mm(W) × 15mm(T) 100mm 120mm HM03-12 HM05-10 SIZE: 120mm(W) × 17mm(T) SIZE: 100mm(W) × 15mm(T)