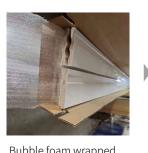

#### PS MOULDING PACKAGE -

Option 1: Standard Packing(Without pallet)

Length Customized

Bubble foam wrapped Putting into master carton and load in container

Option 2: Advanged Packing(With pallet)

After the option 1, pack with pallet. All parts are protected by old carton and wood hat and belt, more safe and convenient to delivery.