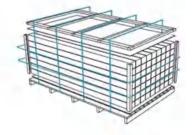

#### PS MOULDING PACKAGE -

Option 1: Standard Packing(Without pallet)

Length Customized

Bubble foam wrapped Putting into master carton and load in container

Option 2: Advanged Packing(With pallet)

After the option 1, pack with pallet. All parts are protected by old carton and wood hat and belt, more safe and convenient to delivery.