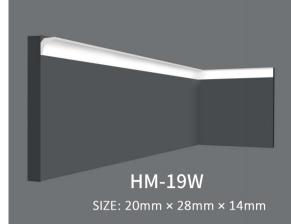

www.homywpc.com





HOTL

**HOMY WPC** 

FOLLOW US ON SOCIAL MEDIA

You Tube

Tel: 008618921001870

Web: www.homywpc.com

Email: info@homywpc.com

f 🦻 У in

Changzhou Homy Home Co.,Ltd

Changzhou City, Jiangsu Province, China

Building 3, No. 21 West Labour Road, Tianning District,

 $(\mathbb{R})$ 

## Ps Crown Moulding

www.homywpc.com

**CROWN MOULDING TYPES** 







15mm







# Ps Frame/Panel Moulding

www.homywpc.com

HU

FO

### FRAME/PANEL MOULDING TYPES



### FRAME/PANEL MOULDING TYPES



# Ps Skirting /Baseboard Moulding

www.homywpc.com

**HOMY WPC** 

SKIRTING/BASEBOARD MOULDING TYPES-

100mm 150mm HM03-10 HM03-15 SIZE: 150mm(W) × 20mm(T) 20mm SIZE: 100mm(W) × 15mm(T) 100mm 120mm HM03-12 HM05-10 SIZE: 120mm(W) × 17mm(T) SIZE: 100mm(W) × 15mm(T)

### SKIRTING/BASEBOARD MOULDING TYPES -

100mm 120mm HM06-10 HM05-12 SIZE: 100mm(W) × 17mm(T) SIZE: 120mm(W) × 17mm(T) 120mm 150mm HM06-12 HM05-15 SIZE: 120mm(W) × 17mm(T) SIZE: 150mm(W) × 17mm(T)

SKIRTING/BASEBOARD MOULDING TYPES -







HŪ

**HOMY WPC** 

#### SKIRTING/BASEBOARD MOULDING TYPES -





PS MOULDING ADVANTAGE



100% Waterproof

Anti Termites



Easy to Clean

Easy to Install