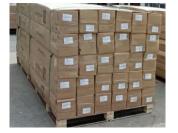

#### PS MOULDING PACKAGE -

Option 1: Standard Packing(Without pallet)

Length Customized

Bubble foam wrapped Putting into master carton and load in container

Option 2: Advanged Packing(With pallet)

After the option 1, pack with pallet. All parts are protected by old carton and wood hat and belt, more safe and convenient to delivery.