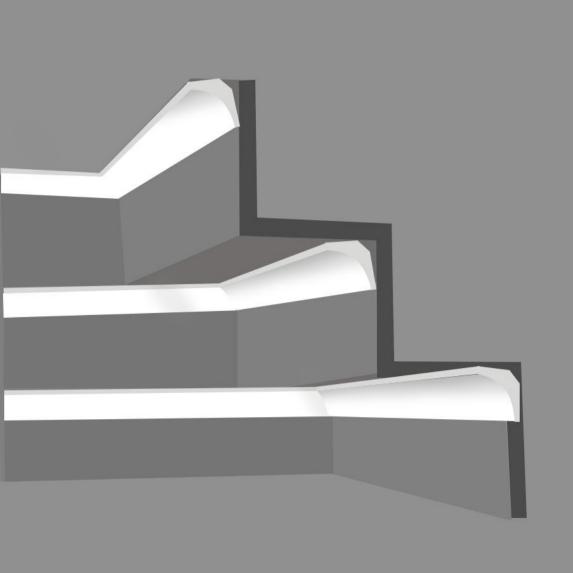

www.homywpc.com





HOTL

**HOMY WPC** 

FOLLOW US ON SOCIAL MEDIA

You Tube

Tel: 008618921001870

Web: www.homywpc.com

Email: info@homywpc.com

f 🦻 У in

Changzhou Homy Home Co.,Ltd

Changzhou City, Jiangsu Province, China

Building 3, No. 21 West Labour Road, Tianning District,

 $(\mathbb{R})$ 

## Ps Crown Moulding

www.homywpc.com

**CROWN MOULDING TYPES** 







15mm







# Ps Frame/Panel Moulding

www.homywpc.com

HU

FO

### FRAME/PANEL MOULDING TYPES



### FRAME/PANEL MOULDING TYPES



# Ps Skirting /Baseboard Moulding

www.homywpc.com

**HOMY WPC** 

SKIRTING/BASEBOARD MOULDING TYPES-

100mm 150mm HM03-10 HM03-15 SIZE: 150mm(W) × 20mm(T) 20mm SIZE: 100mm(W) × 15mm(T) 100mm 120mm HM03-12 HM05-10 SIZE: 120mm(W) × 17mm(T) SIZE: 100mm(W) × 15mm(T)

### SKIRTING/BASEBOARD MOULDING TYPES -

100mm