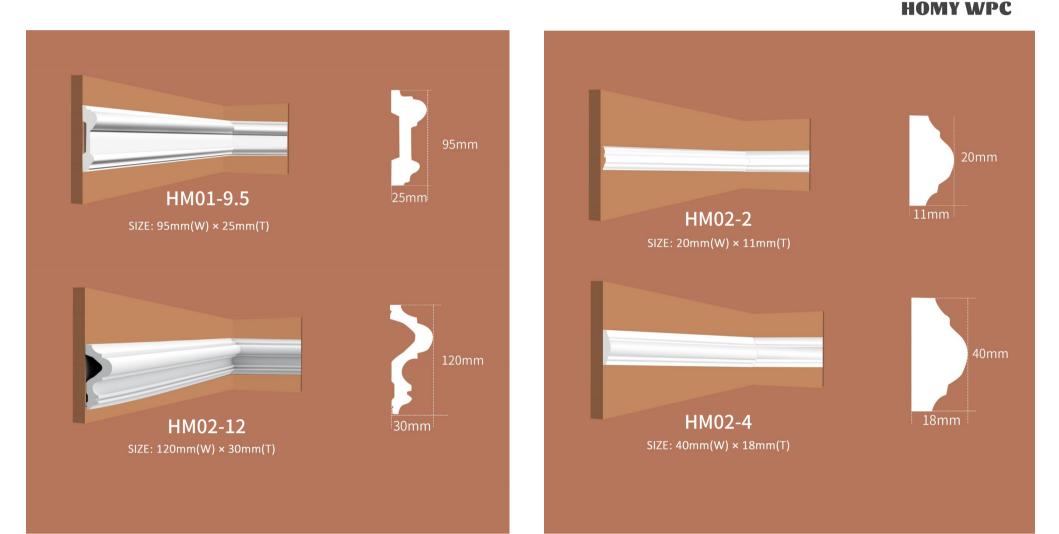

www.homywpc.com





HOTL

**HOMY WPC** 

FOLLOW US ON SOCIAL MEDIA

You Tube

Tel: 008618921001870

Web: www.homywpc.com

Email: info@homywpc.com

f 🦻 У in

Changzhou Homy Home Co.,Ltd

Changzhou City, Jiangsu Province, China

Building 3, No. 21 West Labour Road, Tianning District,

 $(\mathbb{R})$ 

## Ps Crown Moulding

www.homywpc.com

**CROWN MOULDING TYPES** 







15mm







# Ps Frame/Panel Moulding

www.homywpc.com

HU

FO

### FRAME/PANEL MOULDING TYPES



### FRAME/PANEL MOULDING TYPES



# Ps Skirting /Baseboard Moulding

www.homywpc.com

**HOMY WPC** 

SKIRTING/BASEBOARD MOULDING TYPES-

100mm 150mm HM03-10 HM03-15 SIZE: 150mm(W) × 20mm(T) 20mm SIZE: 100mm(W) × 15mm(T) 100mm 120mm HM03-12 HM05-10 SIZE: 120mm(W) × 17mm(T) SIZE: 100mm(W) × 15mm(T)

### SKIRTING/BASEBOARD MOULDING TYPES -

100mm 120mm HM06-10 HM05-12 SIZE: 100mm(W) × 17mm(T) SIZE: 120mm(W) × 17mm(T) 120mm 150mm HM06-12 HM05-15 SIZE: 120mm(W) × 17mm(T) SIZE: 150mm(W) × 17mm(T)

SKIRTING/BASEBOARD MOULDING TYPES -







HŪ

**HOMY WPC** 

#### SKIRTING/BASEBOARD MOULDING TYPES -





PS MOULDING ADVANTAGE



100% Waterproof

Anti Termites



Easy to Clean

Easy to Install



**HOMY WPC** 

**Durable & Stable** 





Scratch-Resistant

### PS MOULDING INSTALLATION



Cut mou