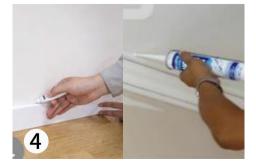

### **HOMY W**

Glue/Apply construction adhesive on the back of moulding.

Caulk the joints/Use seam patching agent of the same color as the mouldings to patch the seam.