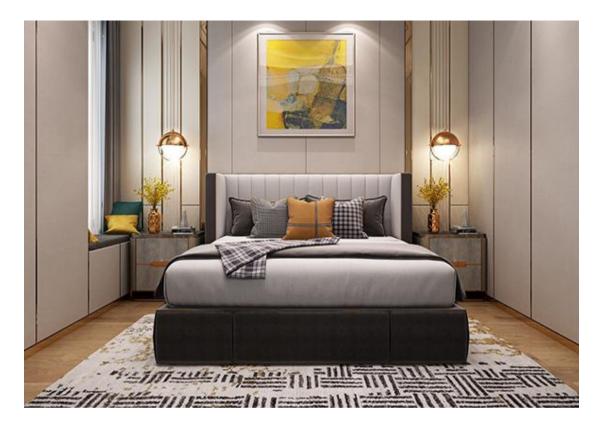

# **WPC WALL SHEET**

- Hotels
- Commercial Buildings
- Restaurants
- Home Kitchen
- Schools
- Hospital

## **Homy WPC Wall Sheet**

WPC wall sheet is ideal replacement for conventional wall systems, and it is with vivid range of colors can design.

| Material     | Wood Plastic Composite                                                                        |
|--------------|-----------------------------------------------------------------------------------------------|
| Thickness    | 5mm, 8mm or customized                                                                        |
| Width        | 1220mm(4ft)                                                                                   |
| Length       | 2440mm(8ft), 2600mm(8.53ft), 2800mm(9.186ft), 2900mm(9.514ft)                                 |
| Color        | Wood Texture, Stone Texture, Cloth Pattern, Wallpaper<br>Texture, Pure Color, etc.            |
| Advantage    | Waterproof, Fireproof, Anti-corrosion, Anti-insect, Easy & fast installation, Eco-friendly.   |
| Applications | Hotels, Commercial Buildings, Restaurants, Hospital, Schools,<br>Home Kitchen, Bathroom, etc. |