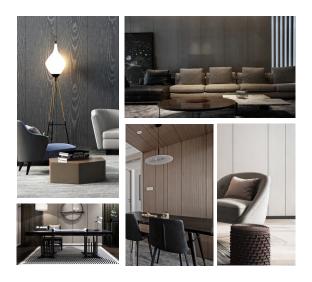

## **Homy High Gloss UV Board**

High Gloss UV boards are very popular in the interior decoration and it is a trend of modern fashion and style.

| Material     | PVC resin, Calcium, Chemical Additives                                                      |
|--------------|---------------------------------------------------------------------------------------------|
| Thickness    | 2mm, 2.5mm, 2.8mm, 3mm or customized                                                        |
| Width        | 1200mm(3.937ft), 1220mm(4ft)                                                                |
| Length       | 2400mm(7.874ft), 2440mm(8ft), 2800mm(9.186ft), 2900mm(9.514ft)                              |
| Color        | Wood Texture, Stone Texture, Cloth Pattern, Wallpaper Texture, Pure Color, etc.             |
| Advantage    | Waterproof, Fireproof, Anti-corrosion, Anti-insect, Easy & fast installation, Eco-friendly. |
| Applications | Hotels, Commercial Buildings, Restaurants, Hospital, Schools, Home Kitchen, Bathroom, etc.  |

## **Finished UV Board Colors**