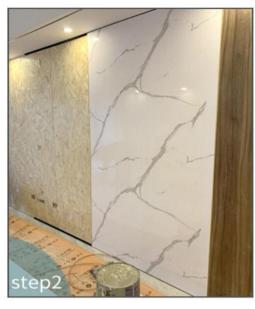

### **Installation Process**

1. Make the wall base in same level.

3. Install the aluminum accessories on the seams.

2. Put adhesives on the back of WPC wall sheet and then install WPC wall sheet on the wall.