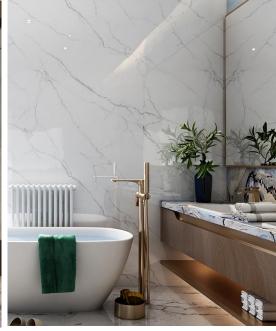

# **HIGH GLOSS UV BOARD**

- Hotels
- Commercial Buildings
- Restaurants
- Home Kitchen
- Schools
- Hospital

## **Homy High Gloss UV Board**

High Gloss UV boards are very popular in the interior decoration and it is a trend of modern fashion and style.

| Material     | PVC resin, Calcium, Chemical Additives                                                      |
|--------------|---------------------------------------------------------------------------------------------|
| Thickness    | 2mm, 2.5mm, 2.8mm, 3mm or customized                                                        |
| Width        | 1200mm(3.937ft), 1220mm(4ft)                                                                |
| Length       | 2400mm(7.874ft), 2440mm(8ft), 2800mm(9.186ft), 2900mm(9.514ft)                              |
| Color        | Wood Texture, Stone Texture, Cloth Pattern, Wallpaper Texture, Pure Color, etc.             |
| Advantage    | Waterproof, Fireproof, Anti-corrosion, Anti-insect, Easy & fast installation, Eco-friendly. |
| Applications | Hotels, Commercial Buildings, Restaurants, Hospital, Schools, Home Kitchen, Bathroom, etc.  |