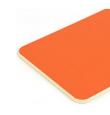

### **Finished WPC Wall Sheet Colors**

RF013: Fishbone Wood 1

RF053: European Walnut

RF005: Engineer Wood 10

RF093 Warm White

RF002: Engineer Wood 2

RF008: Engineer Wood 13

HM025: Orange