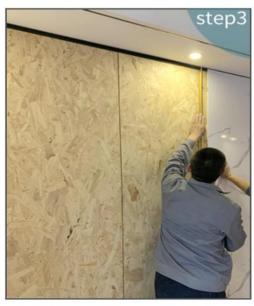

Color, etc.            |
| Advantage    | Waterproof, Fireproof, Anti-corrosion, Anti-insect, Easy & fast installation, Eco-friendly.   |
| Applications | Hotels, Commercial Buildings, Restaurants, Hospital, Schools,<br>Home Kitchen, Bathroom, etc. |

### **Finished WPC Wall Sheet Colors**



RF013: Fishbone Wood 1



RF053: European Walnut



RF005: Engineer Wood 10



RF093 Warm White



RF002: Engineer Wood 2



RF008: Engineer Wood 13



HM025: Orange



RF081: Morandi3

## Accessories







I Shaped Molding



Internal Corner



End Cap External Corner

### **Installation Tools**



#### Double-sided Tape+ Structural Adhesive or Nail-free Adhesive



Double-sided Tape



Structural Adhesive



Nail-free Adhesive

### **Installation Process**



1. Make the wall base in same level.



3. Install the aluminum accessories on the seams.



2. Put adhesives on the back of WPC wall sheet and then install WPC wall sheet on the wall.



4. Finished WPC wall sheet effect.