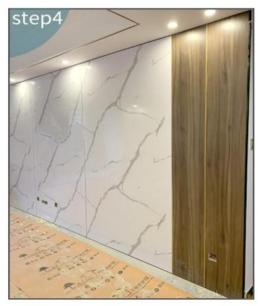

tions | Hotels, Commercial Buildings, Restaurants, Hospital, Schools,<br>Home Kitchen, Bathroom, etc. |

### **Finished WPC Wall Sheet Colors**



RF013: Fishbone Wood 1



RF053: European Walnut



RF005: Engineer Wood 10



RF093 Warm White



RF002: Engineer Wood 2



RF008: Engineer Wood 13



HM025: Orange



RF081: Morandi3

## Accessories







I Shaped Molding



Internal Corner



End Cap External Corner

### **Installation Tools**



#### Double-sided Tape+ Structural Adhesive or Nail-free Adhesive



Double-sided Tape



Structural Adhesive



Nail-free Adhesive

### **Installation Process**



1. Make the wall base in same level.



3. Install the aluminum accessories on the seams.



2. Put adhesives on the back of WPC wall sheet and then install WPC wall sheet on the wall.



4. Finished WPC wall sheet effect.