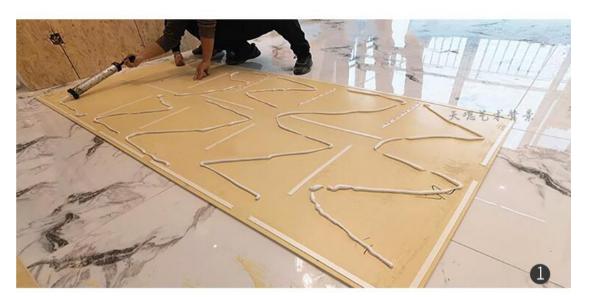

### **Installation Tools**

Double-sided Tape+ Structural Adhesive or Nail-free Adhesive

Structural Adhesive

**Installation Process** 

- 1.Put the double-sided tapes at the edges of the board and put adhesives in the middle of the boards as shown in the picture.
- 2.Put UV boards on wall and please make sure that seams between 2 boars are tight enough and then install aluminum accessories on the seams.
- 3. Finished UV boards effect.

### **Installation Process**

1. Make the wall base in same level.

3. Install the aluminum accessories on the seams.

2. Put adhesives on the back of WPC wall sheet and then install WPC wall sheet on the wall.