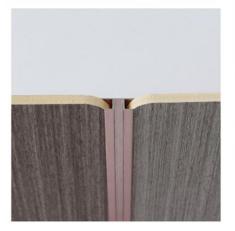

### **Installation Tools**

Double-sided Tape+ Structural Adhesive or Nail-free Adhesive

Structural Adhesive

**Installation Process** 

- 1.Put the double-sided tapes at the edges of the board and put adhesives in the middle of the boards as shown in the picture.
- 2.Put UV boards on wall and please make sure that seams between 2 boars are tight enough and then install aluminum accessories on the seams.
- 3. Finished UV boards effect.

### **Installation Process**

1. Make the wall base in same level.

3. Install the aluminum accessories on the seams.

2. Put adhesives on the back of WPC wall sheet and then install WPC wall sheet on the wall.

4. Finished WPC wall sheet effect.