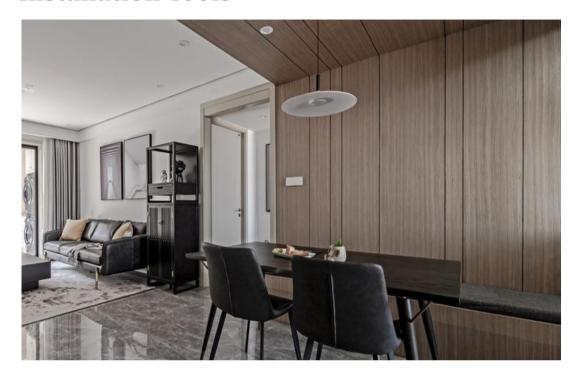

### **Installation Process**

1. Make the wall base in same level.

3. Install the aluminum accessories on the seams.

2. Put adhesives on the back of WPC wall sheet and then install WPC wall sheet on the wall.

4. Finished WPC wall sheet effect.