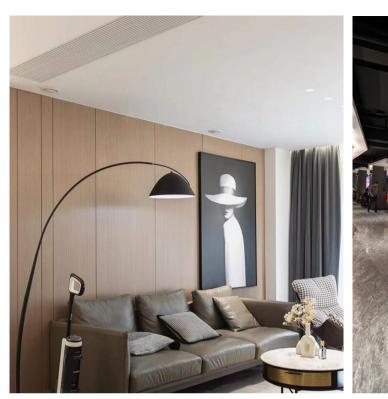

# **HIGH GLOSS UV BOARD**

- Hotels
- Commercial Buildings
- Restaurants
- Home Kitchen
- Schools
- Hospital

## **Homy High Gloss UV Board**

High Gloss UV boards are very popular in the interior decoration and it is a trend of modern fashion and style.

| Material     | PVC resin, Calcium, Chemical Additives                                                      |
|--------------|---------------------------------------------------------------------------------------------|
| Thickness    | 2mm, 2.5mm, 2.8mm, 3mm or customized                                                        |
| Width        | 1200mm(3.937ft), 1220mm(4ft)                                                                |
| Length       | 2400mm(7.874ft), 2440mm(8ft), 2800mm(9.186ft), 2900mm(9.514ft)                              |
| Color        | Wood Texture, Stone Texture, Cloth Pattern, Wallpaper Texture, Pure Color, etc.             |
| Advantage    | Waterproof, Fireproof, Anti-corrosion, Anti-insect, Easy & fast installation, Eco-friendly. |
| Applications | Hotels, Commercial Buildings, Restaurants, Hospital, Schools, Home Kitchen, Bathroom, etc.  |