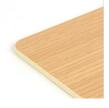

### **Finished WPC Wall Sheet Colors**

RF013: Fishbone Wood 1

RF053: European Walnut

RF005: Engineer Wood 10

RF093 Warm White

RF002: Engineer Wood 2

RF008: Engineer Wood 13

HM025: Orange