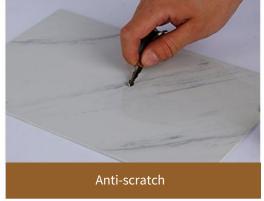

------------------------------------------------------------------------|
| Thickness    | 2mm, 2.5mm, 2.8mm, 3mm or customized                                                        |
| Width        | 1200mm(3.937ft), 1220mm(4ft)                                                                |
| Length       | 2400mm(7.874ft), 2440mm(8ft), 2800mm(9.186ft), 2900mm(9.514ft)                              |
| Color        | Wood Texture, Stone Texture, Cloth Pattern, Wallpaper Texture, Pure Color, etc.             |
| Advantage    | Waterproof, Fireproof, Anti-corrosion, Anti-insect, Easy & fast installation, Eco-friendly. |
| Applications | Hotels, Commercial Buildings, Restaurants, Hospital, Schools, Home Kitchen, Bathroom, etc.  |

## **Finished UV Board Colors**



### **Features**















### **Accessories**







I Shaped Molding

Internal Corner





End Cap

External Corner

### **Installation Tools**



Double-sided Tape+ Structural Adhesive or Nail-free Adhesive







Structural Adhesive



**Installation Process** 





- 1.Put the double-sided tapes at the edges of the board and put adhesives in the middle of the boards as shown in the picture.
- 2.Put UV boards on wall and please make sure that seams between 2 boars are tight enough and then install aluminum accessories on the seams.
- 3. Finished UV boards effect.



# **WPC WALL SHEET**

- Hotels
- Commercial Buildings
- Restaurants
- Home Kitchen
- Schools
- Hospital











## **Homy WPC Wall Sheet**

WPC wall sheet is ideal replacement for conventional wall systems, and it is with vivid range of co