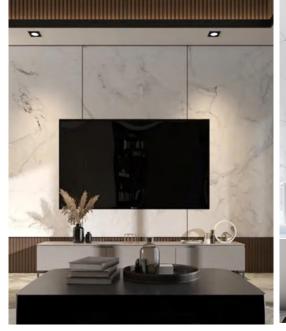

### **Installation Tools**

Double-sided Tape+ Structural Adhesive or Nail-free Adhesive

Structural Adhesive

**Installation Process** 

- 1.Put the double-sided tapes at the edges of the board and put adhesives in the middle of the boards as shown in the picture.
- 2.Put UV boards on wall and please make sure that seams between 2 boars are tight enough and then install aluminum accessories on the seams.
- 3. Finished UV boards effect.

4. Finished WPC wall sheet effect.