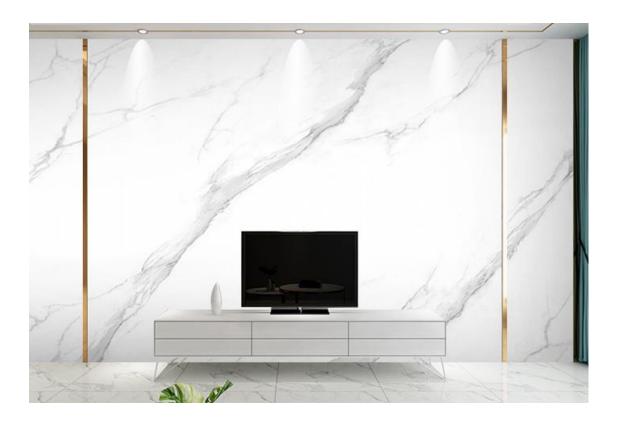

## **Homy High Gloss UV Board**

High Gloss UV boards are very popular in the interior decoration and it is a trend of modern fashion and style.

| Material     | PVC resin, Calcium, Chemical Additives                                                      |
|--------------|---------------------------------------------------------------------------------------------|
| Thickness    | 2mm, 2.5mm, 2.8mm, 3mm or customized                                                        |
| Width        | 1200mm(3.937ft), 1220mm(4ft)                                                                |
| Length       | 2400mm(7.874ft), 2440mm(8ft), 2800mm(9.186ft), 2900mm(9.514ft)                              |
| Color        | Wood Texture, Stone Texture, Cloth Pattern, Wallpaper Texture, Pure Color, etc.             |
| Advantage    | Waterproof, Fireproof, Anti-corrosion, Anti-insect, Easy & fast installation, Eco-friendly. |
| Applications | Hotels, Commercial Buildings, Restaurants, Hospital, Schools, Home Kitchen, Bathroom, etc.  |

## **Finished UV Board Colors**