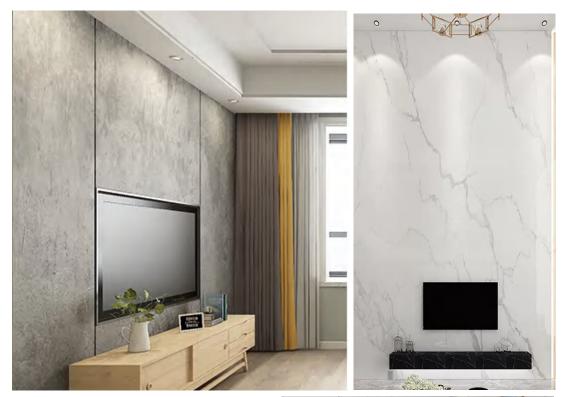

## **Homy High Gloss UV Board**

High Gloss UV boards are very popular in the interior decoration and it is a trend of modern fashion and style.

| Material     | PVC resin, Calcium, Chemical Additives                                                      |
|--------------|---------------------------------------------------------------------------------------------|
| Thickness    | 2mm, 2.5mm, 2.8mm, 3mm or customized                                                        |
| Width        | 1200mm(3.937ft), 1220mm(4ft)                                                                |
| Length       | 2400mm(7.874ft), 2440mm(8ft), 2800mm(9.186ft), 2900mm(9.514ft)                              |
| Color        | Wood Texture, Stone Texture, Cloth Pattern, Wallpaper Texture, Pure Color, etc.             |
| Advantage    | Waterproof, Fireproof, Anti-corrosion, Anti-insect, Easy & fast installation, Eco-friendly. |
| Applications | Hotels, Commercial Buildings, Restaurants, Hospital, Schools, Home Kitchen, Bathroom, etc.  |

## **Finished UV Board Colors**