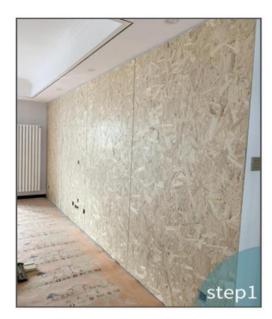

### **Installation Process**

1. Make the wall base in same level.

3. Install the aluminum accessories on the seams.

2. Put adhesives on the back of WPC wall sheet and then install WPC wall sheet on the wall.