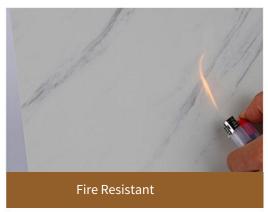

--------------------------------------------------------------------------|
| Thickness    | 2mm, 2.5mm, 2.8mm, 3mm or customized                                                        |
| Width        | 1200mm(3.937ft), 1220mm(4ft)                                                                |
| Length       | 2400mm(7.874ft), 2440mm(8ft), 2800mm(9.186ft), 2900mm(9.514ft)                              |
| Color        | Wood Texture, Stone Texture, Cloth Pattern, Wallpaper Texture, Pure Color, etc.             |
| Advantage    | Waterproof, Fireproof, Anti-corrosion, Anti-insect, Easy & fast installation, Eco-friendly. |
| Applications | Hotels, Commercial Buildings, Restaurants, Hospital, Schools, Home Kitchen, Bathroom, etc.  |

## **Finished UV Board Colors**



### **Features**















### **Accessories**







I Shaped Molding

Internal Corner





End Cap

External Corner

### **Installation Tools**



Double-sided Tape+ Structural Adhesive or Nail-free Adhesive







Structural Adhesive



**Installation Process** 





- 1.Put the double-sided tapes at the edges of the board and put adhesives in the middle of the boards as shown in the picture.
- 2.Put UV boards on wall and please make sure that seams between 2 boars are tight enough and then install aluminum accessories on the seams.
- 3. Finished UV boards effect.



# **WPC WALL SHEET**

- Hotels
- Commercial Buildings
- Restaurants
- Home Kitchen
- Schools
- Hospital











## **Homy WPC Wall Sheet**

WPC wall sheet is ideal replacement for conventional wall systems, and it is with vivid range of