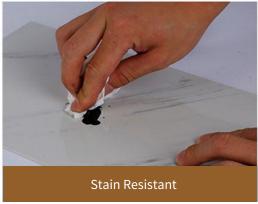

----------------------------------------------------------------------------|
| Thickness    | 2mm, 2.5mm, 2.8mm, 3mm or customized                                                        |
| Width        | 1200mm(3.937ft), 1220mm(4ft)                                                                |
| Length       | 2400mm(7.874ft), 2440mm(8ft), 2800mm(9.186ft), 2900mm(9.514ft)                              |
| Color        | Wood Texture, Stone Texture, Cloth Pattern, Wallpaper Texture, Pure Color, etc.             |
| Advantage    | Waterproof, Fireproof, Anti-corrosion, Anti-insect, Easy & fast installation, Eco-friendly. |
| Applications | Hotels, Commercial Buildings, Restaurants, Hospital, Schools, Home Kitchen, Bathroom, etc.  |

## **Finished UV Board Colors**



### **Features**















### **Accessories**







I Shaped Molding

Internal Corner





End Cap

External Corner

### **Installation Tools**



Double-sided Tape+ Structural Adhesive or Nail-free Adhesive







Structural Adhesive



**Installation Process** 





- 1.Put the double-sided tapes at the edges of the board and put adhesives in the middle of the boards as shown in the picture.
- 2.Put UV boards on wall and please make sure that seams between 2 boars are tight enough and then install aluminum accessories on the seams.
- 3. Finished UV boards effect.



# **WPC WALL SHEET**

- Hotels
- Commercial Buildings
- Restaurants
- Home Kitchen
- Schools
- Hospital











## **Homy WPC Wall Sheet**

WPC wall sheet is ideal replacement for conventional wall systems, and it is with vivid range o