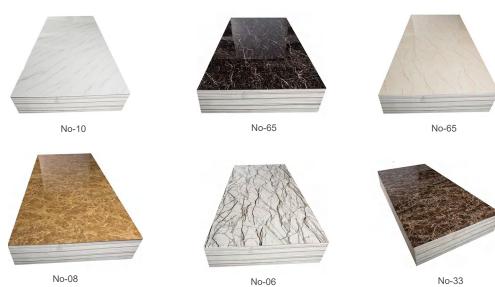

## **Finished UV Board Colors**

## **Homy High Gloss UV Board**

High Gloss UV boards are very popular in the interior decoration and it is a trend of modern fashion and style.

| Material     | PVC resin, Calcium, Chemical Additives                                                      |
|--------------|---------------------------------------------------------------------------------------------|
| Thickness    | 2mm, 2.5mm, 2.8mm, 3mm or customized                                                        |
| Width        | 1200mm(3.937ft), 1220mm(4ft)                                                                |
| Length       | 2400mm(7.874ft), 2440mm(8ft), 2800mm(9.186ft), 2900mm(9.514ft)                              |
| Color        | Wood Texture, Stone Texture, Cloth Pattern, Wallpaper Texture, Pure Color, etc.             |
| Advantage    | Waterproof, Fireproof, Anti-corrosion, Anti-insect, Easy & fast installation, Eco-friendly. |
| Applications | Hotels, Commercial Buildings, Restaurants, Hospital, Schools, Home Kitchen, Bathroom, etc.  |