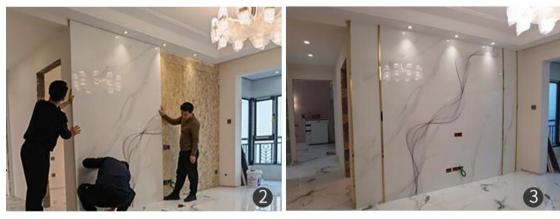

### **Installation Tools**

Double-sided Tape+ Structural Adhesive or Nail-free Adhesive

Structural Adhesive

**Installation Process** 

- 1.Put the double-sided tapes at the edges of the board and put adhesives in the middle of the boards as shown in the picture.
- 2.Put UV boards on wall and please make sure that seams between 2 boars are tight enough and then install aluminum accessories on the seams.
- 3. Finished UV boards effect.

### **Installation Process**

1. Make the wall base in same level.

3. Install the aluminum accessories on the seams.

2. Put adhesives on the back of WPC wall sheet and then install WPC wall sheet on the wall.

4. Finished WPC wall sheet effect.