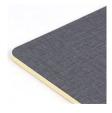

### **Finished WPC Wall Sheet Colors**

RF013: Fishbone Wood 1

RF053: European Walnut

RF005: Engineer Wood 10

RF093 Warm White

RF002: Engineer Wood 2

RF008: Engineer Wood 13

HM025: Orange