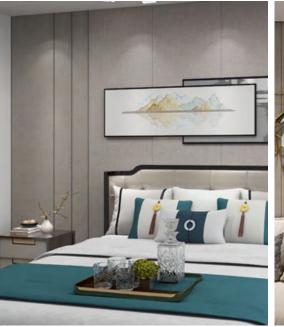

## **Homy Indoor Hollow WPC Wall Panel**

Homy Indoor WPC Wall Panel is with beautiful surface and can create a more harmonious and fashionable living space.

| Material            | Wood Plastic Composite                                                                      |
|---------------------|---------------------------------------------------------------------------------------------|
| Size(mm)            | 400(W)*7(T), 400(W)*8(T), 400(W)*9(T), 600(W)*8(T)                                          |
| Length              | 2800mm(9.186ft), 2900mm(9.514ft) or customized                                              |
| Cross Section Shape | Plum Blossom Hole, Double Round Hole                                                        |
| Color               | Wood Texture, Stone Texture, Cloth Pattern, Wallpaper Texture, Pure Color, etc.             |
| Advantage           | Waterproof, Fireproof, Anti-corrosion, Anti-insect, Easy & fast installation, Eco-friendly. |
| Applications        | Hotels, Commercial Buildings, Restaurants, Hospital, Schools, Home Kitchen, Bathroom, etc.  |