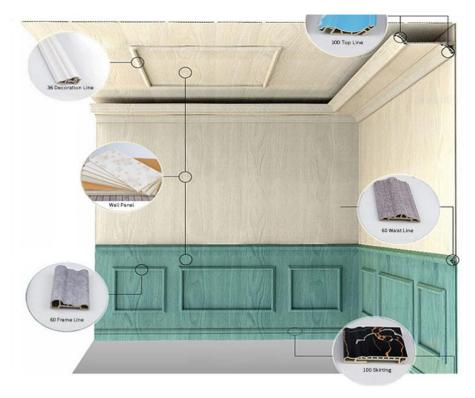

### **Installation Accessories**

100 Top Line

Concave Line

100 Skirting

35 Decoration Line

Convex Shape Molding

Double I Shape Molding (Light Stripe)

## **Installation Process**

1. Install the wall panels on the wall in turn with clips or gun nails

2. Install the panels accessories on the places where accessories are needed.