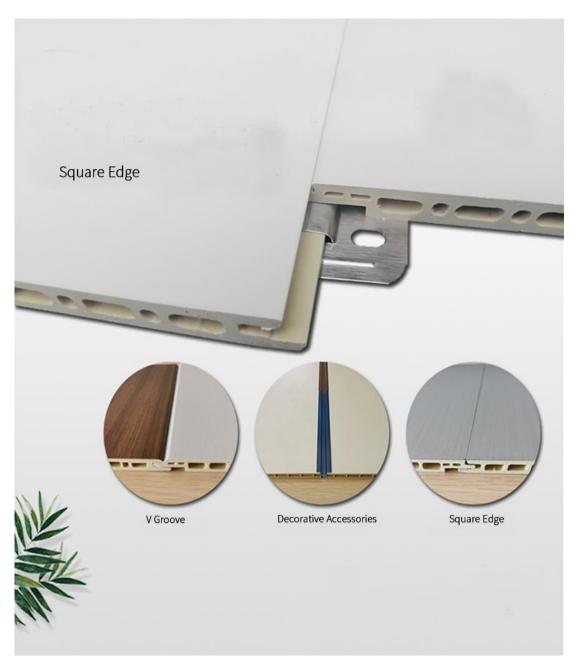

t), 2900mm(9.514ft) or customized                                              |
| Cross Section Shape | Round Hole, Oval Hole, New Round Hole                                                       |
| Color               | Wood Texture, Stone Texture, Cloth Pattern, Wallpaper Texture, Pure Color, etc.             |
| Advantage           | Waterproof, Fireproof, Anti-corrosion, Anti-insect, Easy & fast installation, Eco-friendly. |
| Applications        | Hotels, Commercial Buildings, Restaurants, Hospital, Schools, Home Kitchen, Bathroom, etc.  |

### **Finished SPC Panel Colors**



RF081: Cement Grey 2



RF018: Rock Grain 1



RF026: Beige Oak



RF061: Cement Grey 1



RF042: Red Padauk



RF047: Peech Wood



RF048: Camphor Wood



RF053: European Walnut

# V Groove vs Square Edge





### **Installation Accessories**







100 Top Line









Concave Line



100 Skirting





35 Decoration Line







Convex Shape Molding







Double I Shape Molding (Light Stripe)

## **Installation Process**

















1. Install the wall panels on the wall in turn with clips or gun nails

2. Install the panels accessories on the places where accessories are needed.