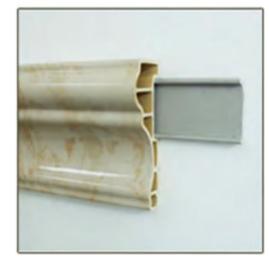

### **Installation Accessories**

100 Top Line

Concave Line

100 Skirting

35 Decoration Line

Convex Shape Molding

Double I Shape Molding (Light Stripe)