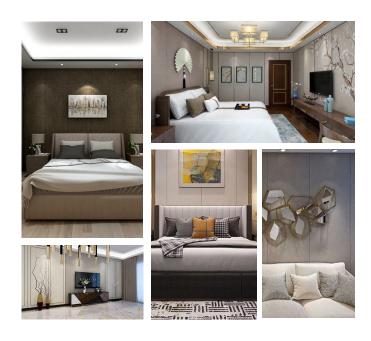

# **HOLLOW WPC WALL PANEL**

- Hotels
- Commercial Buildings
- Restaurants
- Home Kitchen
- Schools
- Hospital

## **Homy Indoor Hollow WPC Wall Panel**

Homy Indoor WPC Wall Panel is with beautiful surface and can create a more harmonious and fashionable living space.

| Material            | Wood Plastic Composite                                                                      |
|---------------------|---------------------------------------------------------------------------------------------|
| Size(mm)            | 400(W)*7(T), 400(W)*8(T), 400(W)*9(T), 600(W)*8(T)                                          |
| Length              | 2800mm(9.186ft), 2900mm(9.514ft) or customized                                              |
| Cross Section Shape | Plum Blossom Hole, Double Round Hole                                                        |
| Color               | Wood Texture, Stone Texture, Cloth Pattern, Wallpaper Texture, Pure Color, etc.             |
| Advantage           | Waterproof, Fireproof, Anti-corrosion, Anti-insect, Easy & fast installation, Eco-friendly. |
| Applications        | Hotels, Commercial Buildings, Restaurants, Hospital, Schools, Home Kitchen, Bathroom, etc.  |