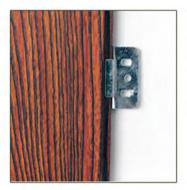

## **Installation Process**

1. Install the wall panels on the wall in turn with clips or gun nails

2. Install the panels accessories on the places where accessories are needed.