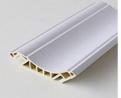

# **HOLLOW WPC WALL PANEL**

- Hotels
- Commercial Buildings
- Restaurants
- Home Kitchen
- Schools
- Hospital

## **Homy Indoor Hollow WPC Wall Panel**

Homy Indoor WPC Wall Panel is with beautiful surface and can create a more harmonious and fashionable living space.

| Material            | Wood Plastic Composite                                                                      |
|---------------------|---------------------------------------------------------------------------------------------|
| Size(mm)            | 400(W)*7(T), 400(W)*8(T), 400(W)*9(T), 600(W)*8(T)                                          |
| Length              | 2800mm(9.186ft), 2900mm(9.514ft) or customized                                              |
| Cross Section Shape | Plum Blossom Hole, Double Round Hole                                                        |
| Color               | Wood Texture, Stone Texture, Cloth Pattern, Wallpaper Texture, Pure Color, etc.             |
| Advantage           | Waterproof, Fireproof, Anti-corrosion, Anti-insect, Easy & fast installation, Eco-friendly. |
| Applications        | Hotels, Commercial Buildings, Restaurants, Hospital, Schools, Home Kitchen, Bathroom, etc.  |