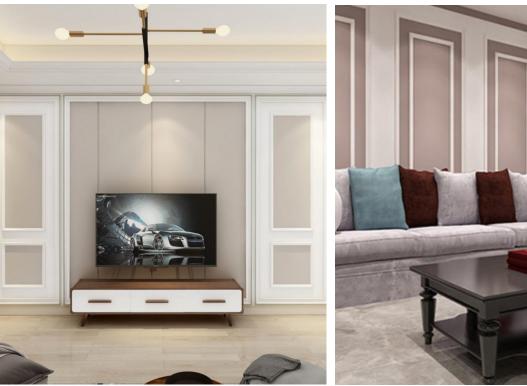

# **HOLLOW WPC WALL PANEL**

- Hotels
- Commercial Buildings
- Restaurants
- Home Kitchen
- Schools
- Hospital

## **Homy Indoor Hollow WPC Wall Panel**

Homy Indoor WPC Wall Panel is with beautiful surface and can create a more harmonious and fashionable living space.

| Material            | Wood Plastic Composite                                                                      |
|---------------------|---------------------------------------------------------------------------------------------|
| Size(mm)            | 400(W)*7(T), 400(W)*8(T), 400(W)*9(T), 600(W)*8(T)                                          |
| Length              | 2800mm(9.186ft), 2900mm(9.514ft) or customized                                              |
| Cross Section Shape | Plum Blossom Hole, Double Round Hole                                                        |
| Color               | Wood Texture, Stone Texture, Cloth Pattern, Wallpaper Texture, Pure Color, etc.             |
| Advantage           | Waterproof, Fireproof, Anti-corrosion, Anti-insect, Easy & fast installation, Eco-friendly. |
| Applications        | Hotels, Commercial Buildings, Restaurants, Hospital, Schools, Home Kitchen, Bathroom, etc.  |