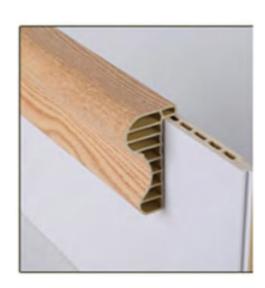

### **Installation Accessories**

100 Top Line

Concave Line

100 Skirting

35 Decoration Line

Convex Shape Molding

Double I Shape Molding (Light Stripe)