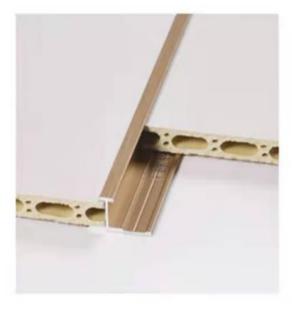

## **Installation Process**

1. Install the wall panels on the wall in turn with clips or gun nails

2. Install the panels accessories on the places where accessories are needed.