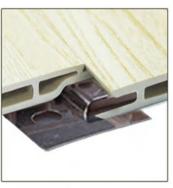

## **Installation Process**

1. Install the wall panels on the wall in turn with clips or gun nails

2. Install the panels accessories on the places where accessories are needed.