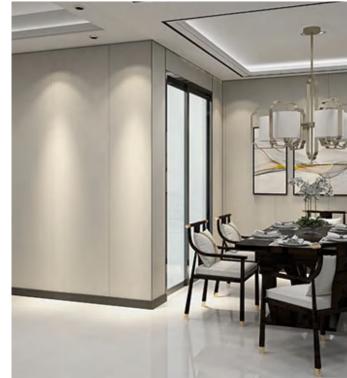

RF082: Morandi 3

- Hotels
- Commercial Buildings
- Restaurants
- Home Kitchen
- Schools
- Hospital

### **Homy Indoor SPC Wall Panel**

Homy Indoor SPC Wall Panel is water-proof, low maintenance, sound insulation, insect resistance and eco-friendly.

| Material            | PVC resin, Calcium, Chemical Additives                                                      |
|---------------------|---------------------------------------------------------------------------------------------|
| Size(mm)            | 400(W)*6(T), 400(W)*7(T), 400(W)*8(T), 400(W)*9(T), 600(W)*8(T)                             |
| Length              | 2800mm(9.186ft), 2900mm(9.514ft) or customized                                              |
| Cross Section Shape | Round Hole, Oval Hole, New Round Hole                                                       |
| Color               | Wood Texture, Stone Texture, Cloth Pattern, Wallpaper Texture, Pure Color, etc.             |
| Advantage           | Waterproof, Fireproof, Anti-corrosion, Anti-insect, Easy & fast installation, Eco-friendly. |
| Applications        | Hotels, Commercial Buildings, Restaurants, Hospital, Schools, Home Kitchen, Bathroom, etc.  |