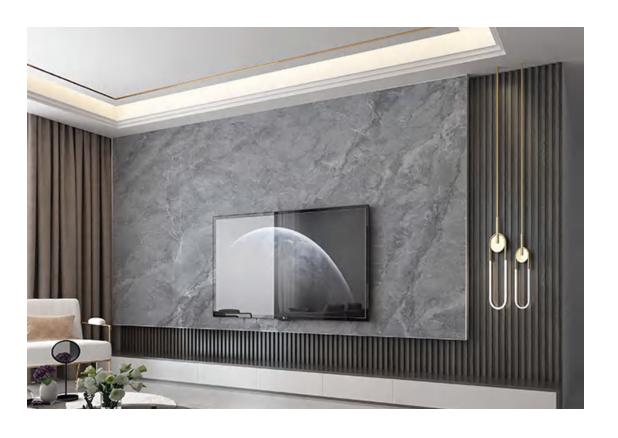

## **Homy Indoor Hollow WPC Wall Panel**

Homy Indoor WPC Wall Panel is with beautiful surface and can create a more harmonious and fashionable living space.

| Material            | Wood Plastic Composite                                                                      |
|---------------------|---------------------------------------------------------------------------------------------|
| Size(mm)            | 400(W)*7(T), 400(W)*8(T), 400(W)*9(T), 600(W)*8(T)                                          |
| Length              | 2800mm(9.186ft), 2900mm(9.514ft) or customized                                              |
| Cross Section Shape | Plum Blossom Hole, Double Round Hole                                                        |
| Color               | Wood Texture, Stone Texture, Cloth Pattern, Wallpaper Texture, Pure Color, etc.             |
| Advantage           | Waterproof, Fireproof, Anti-corrosion, Anti-insect, Easy & fast installation, Eco-friendly. |
| Applications        | Hotels, Commercial Buildings, Restaurants, Hospital, Schools, Home Kitchen, Bathroom, etc.  |