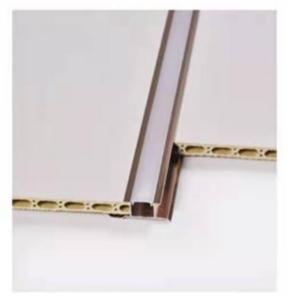

### **Installation Accessories**

100 Top Line

Concave Line

100 Skirting

35 Decoration Line

Convex Shape Molding

Double I Shape Molding (Light Stripe)