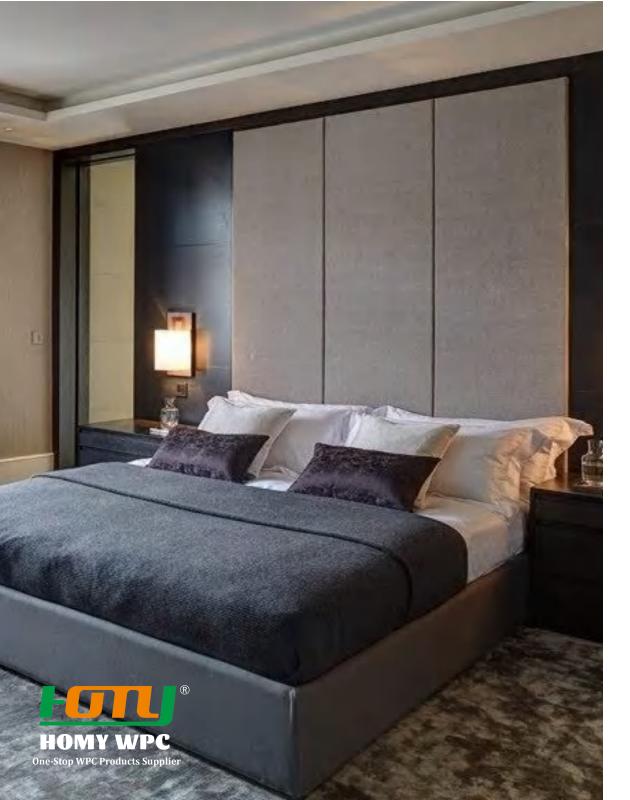

## **Homy Indoor Hollow WPC Wall Panel**

Homy Indoor WPC Wall Panel is with beautiful surface and can create a more harmonious and fashionable living space.

| Material            | Wood Plastic Composite                                                                      |
|---------------------|---------------------------------------------------------------------------------------------|
| Size(mm)            | 400(W)*7(T), 400(W)*8(T), 400(W)*9(T), 600(W)*8(T)                                          |
| Length              | 2800mm(9.186ft), 2900mm(9.514ft) or customized                                              |
| Cross Section Shape | Plum Blossom Hole, Double Round Hole                                                        |
| Color               | Wood Texture, Stone Texture, Cloth Pattern, Wallpaper Texture, Pure Color, etc.             |
| Advantage           | Waterproof, Fireproof, Anti-corrosion, Anti-insect, Easy & fast installation, Eco-friendly. |
| Applications        | Hotels, Commercial Buildings, Restaurants, Hospital, Schools, Home Kitchen, Bathroom, etc.  |