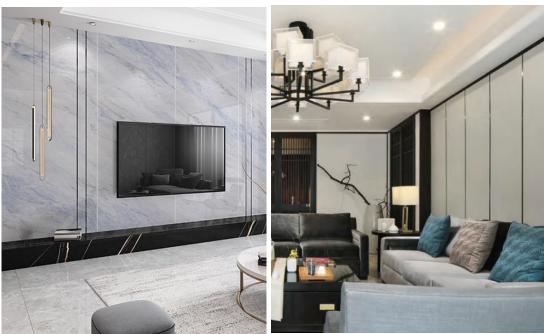

# **HOLLOW WPC WALL PANEL**

- Hotels
- Commercial Buildings
- Restaurants
- Home Kitchen
- Schools
- Hospital

## **Homy Indoor Hollow WPC Wall Panel**

Homy Indoor WPC Wall Panel is with beautiful surface and can create a more harmonious and fashionable living space.

| Material            | Wood Plastic Composite                                                                      |
|---------------------|---------------------------------------------------------------------------------------------|
| Size(mm)            | 400(W)*7(T), 400(W)*8(T), 400(W)*9(T), 600(W)*8(T)                                          |
| Length              | 2800mm(9.186ft), 2900mm(9.514ft) or customized                                              |
| Cross Section Shape | Plum Blossom Hole, Double Round Hole                                                        |
| Color               | Wood Texture, Stone Texture, Cloth Pattern, Wallpaper Texture, Pure Color, etc.             |
| Advantage           | Waterproof, Fireproof, Anti-corrosion, Anti-insect, Easy & fast installation, Eco-friendly. |
| Applications        | Hotels, Commercial Buildings, Restaurants, Hospital, Schools, Home Kitchen, Bathroom, etc.  |