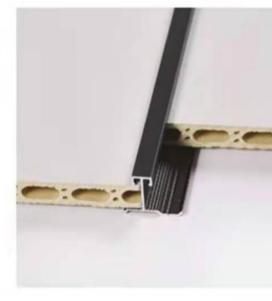

### **Installation Accessories**

100 Top Line

Concave Line

100 Skirting

35 Decoration Line

Convex Shape Molding

Double I Shape Molding (Light Stripe)