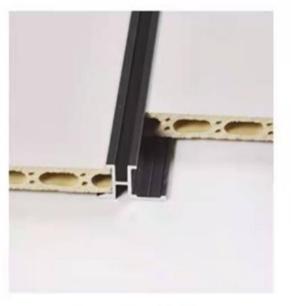

### **Installation Accessories**

100 Top Line

Concave Line

100 Skirting

35 Decoration Line

Convex Shape Molding

Double I Shape Molding (Light Stripe)