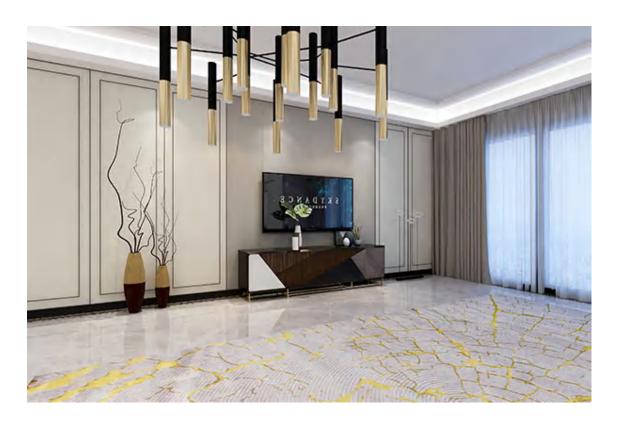

# **HOLLOW WPC WALL PANEL**

- Hotels
- Commercial Buildings
- Restaurants
- Home Kitchen
- Schools
- Hospital

## **Homy Indoor Hollow WPC Wall Panel**

Homy Indoor WPC Wall Panel is with beautiful surface and can create a more harmonious and fashionable living space.

| Material            | Wood Plastic Composite                                                                      |
|---------------------|---------------------------------------------------------------------------------------------|
| Size(mm)            | 400(W)*7(T), 400(W)*8(T), 400(W)*9(T), 600(W)*8(T)                                          |
| Length              | 2800mm(9.186ft), 2900mm(9.514ft) or customized                                              |
| Cross Section Shape | Plum Blossom Hole, Double Round Hole                                                        |
| Color               | Wood Texture, Stone Texture, Cloth Pattern, Wallpaper Texture, Pure Color, etc.             |
| Advantage           | Waterproof, Fireproof, Anti-corrosion, Anti-insect, Easy & fast installation, Eco-friendly. |
| Applications        | Hotels, Commercial Buildings, Restaurants, Hospital, Schools, Home Kitchen, Bathroom, etc.  |