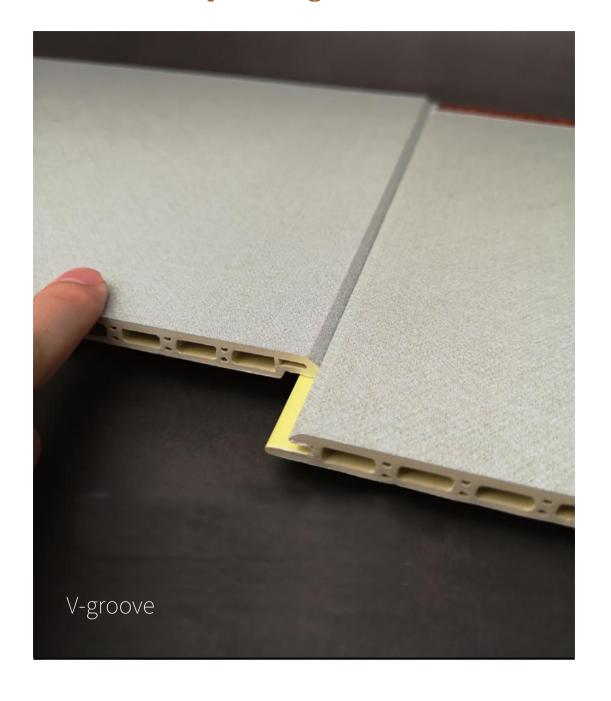

6ft), 2900mm(9.514ft) or customized                                              |
| Cross Section Shape | Round Hole, Oval Hole, New Round Hole                                                       |
| Color               | Wood Texture, Stone Texture, Cloth Pattern, Wallpaper Texture, Pure Color, etc.             |
| Advantage           | Waterproof, Fireproof, Anti-corrosion, Anti-insect, Easy & fast installation, Eco-friendly. |
| Applications        | Hotels, Commercial Buildings, Restaurants, Hospital, Schools, Home Kitchen, Bathroom, etc.  |

### **Finished SPC Panel Colors**



RF081: Cement Grey 2



RF018: Rock Grain 1



RF026: Beige Oak



RF061: Cement Grey 1



RF042: Red Padauk



RF047: Peech Wood



RF048: Camphor Wood



RF053: European Walnut

# V Groove vs Square Edge





### **Installation Accessories**







100 Top Line









Concave Line



100 Skirting





35 Decoration Line







Convex Shape Molding







Double I Shape Molding (Light Stripe)

## **Installation Process**

















1. Install the wall panels on the wall in turn with clips or gun nails

2. Install the panels accessories on the places where accessories are needed.