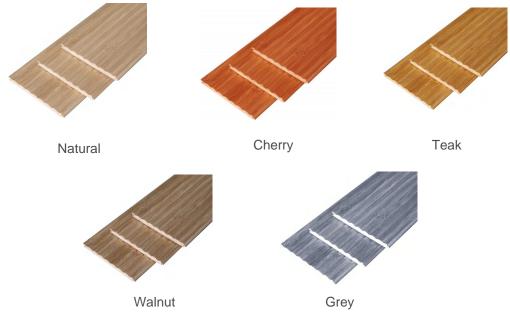

Homy bamboo wall cladding instantly creates a unique vibe in your home.

| Collection       | DBW001                                        |
|------------------|-----------------------------------------------|
| Materials        | 100% Bamboo                                   |
| Shapes           | DBW001, DBW002, DBW003, DBW005, DBW018, etc.  |
| Size             | 105mm(W)*8mm(T)                               |
| Color            | Natural, Cherry, Grey, Golden Teak, Walnut    |
| Moisture Content | 8%-12%                                        |
| Applications     | Residential & Commercial, Interior & Exterior |

Homy bamboo wall cladding is a good trend because of its natural bamboo material and nice design

| Collection       | DBW002                                        |
|------------------|-----------------------------------------------|
| Materials        | 100% Bamboo                                   |
| Shapes           | DBW001, DBW002, DBW003, DBW005, DBW018, etc.  |
| Size             | 105mm(W)*8mm(T)                               |
| Color            | Natural, Cherry, Grey, Golden Teak, Walnut    |
| Moisture Content | 8%-12%                                        |
| Applications     | Residential & Commercial, Interior & Exterior |

Homy bamboo wall cladding is a modern and environmentally friendly alternative to decorating residential or commercial areas.

| Collection       | DBW003                                        |
|------------------|-----------------------------------------------|
| Materials        | 100% Bamboo                                   |
| Shapes           | DBW001, DBW002, DBW003, DBW005, DBW018, etc.  |
| Size             | 105mm(W)*8mm(T)                               |
| Color            | Natural, Cherry, Grey, Golden Teak, Walnut    |
| Moisture Content | 8%-12%                                        |
| Applications     | Residential & Commercial, Interior & Exterior |

Homy bamboo wall cladding is a cost-effective and natural way to add beauty and flare to your home.

| Collection       | DBW005                                        |
|------------------|-----------------------------------------------|
| Materials        | 100% Bamboo                                   |
| Shapes           | DBW001, DBW002, DBW003, DBW005, DBW018, etc.  |
| Size             | 103mm(W)*20mm(T)                              |
| Color            | Natural, Cherry, Grey, Golden Teak, Walnut    |
| Moisture Content | 8%-12%                                        |
| Applications     | Residential & Commercial, Interior & Exterior |

Homy bamboo wall cladding is with many different color and style options, bamboo wall cladding fits perfectly with all types of decor themes.

| Collection       | DBW006                                        |
|------------------|-----------------------------------------------|
| Materials        | 100% Bamboo                                   |
| Shapes           | DBW001, DBW002, DBW003, DBW005, DBW018, etc.  |
| Size             | 105mm(W)*8mm(T)                               |
| Color            | Natural, Cherry, Grey, Golden Teak, Walnut    |
| Moisture Content | 8%-12%                                        |
| Applications     | Residential & Commercial, Interior & Exterior |

Homy bamboo wall cladding is stylish, sustainable, and an affordable solution to upgrade any indoor or outdoor setting.

| Collection       | DBW007                                        |
|------------------|-----------------------------------------------|
| Materials        | 100% Bamboo                                   |
| Shapes           | DBW001, DBW002, DBW003, DBW005, DBW018, etc.  |
| Size             | 105mm(W)*8mm(T)                               |
| Color            | Natural, Cherry, Grey, Golden Teak, Walnut    |
| Moisture Content | 8%-12%                                        |
| Applications     | Residential & Commercial, Interior & Exterior |

Homy bamboo wall cladding is stylish, sustainable, and an affordable solution to upgrade any indoor or outdoor setting.

| Collection       | DBW008                                        |
|------------------|-----------------------------------------------|
| Materials        | 100% Bamboo                                   |
| Shapes           | DBW001, DBW002, DBW003, DBW005, DBW018, etc.  |
| Size             | 106mm(W)*16/18mm(T)                           |
| Color            | Natural, Cherry, Grey, Golden Teak, Walnut    |
| Moisture Content | 8%-12%                                        |
| Applications     | Residential & Commercial, Interior & Exterior |

Perfectly accentuate your interior walls with Homy bamboo wall cladding made from real bamboo wood.

| Collection       | DBW009                                        |
|------------------|-----------------------------------------------|
| Materials        | 100% Bamboo                                   |
| Shapes           | DBW001, DBW002, DBW003, DBW005, DBW018, etc.  |
| Size             | 163mm(W)*15mm(T)                              |
| Color            | Natural, Cherry, Grey, Golden Teak, Walnut    |
| Moisture Content | 8%-12%                                        |
| Applications     | Residential & Commercial, Interior & Exterior |

8. Homy this collection is the most popular series and it adds the charming of your walls.

| Collection       | DBW018                                        |
|------------------|-----------------------------------------------|
| Materials        | 100% Bamboo                                   |
| Shapes           | DBW001, DBW002, DBW003, DBW005, DBW018, etc.  |
| Size             | 138/161mm(W)*18mm(T)                          |
| Color            | Natural, Cherry, Grey, Golden Teak, Walnut    |
| Moisture Content | 8%-12%                                        |
| Applications     | Residential & Commercial, Interior & Exterior |