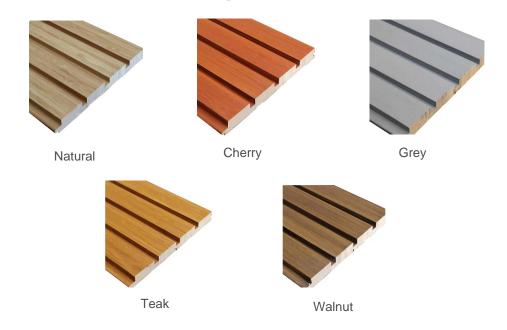

Homy bamboo wall cladding instantly creates a unique vibe in your home.

| Collection       | DBW001                                        |
|------------------|-----------------------------------------------|
| Materials        | 100% Bamboo                                   |
| Shapes           | DBW001, DBW002, DBW003, DBW005, DBW018, etc.  |
| Size             | 105mm(W)*8mm(T)                               |
| Color            | Natural, Cherry, Grey, Golden Teak, Walnut    |
| Moisture Content | 8%-12%                                        |
| Applications     | Residential & Commercial, Interior & Exterior |

Homy bamboo wall cladding is a good trend because of its natural bamboo material and nice design

| Collection       | DBW002                                        |
|------------------|-----------------------------------------------|
| Materials        | 100% Bamboo                                   |
| Shapes           | DBW001, DBW002, DBW003, DBW005, DBW018, etc.  |
| Size             | 105mm(W)*8mm(T)                               |
| Color            | Natural, Cherry, Grey, Golden Teak, Walnut    |
| Moisture Content | 8%-12%                                        |
| Applications     | Residential & Commercial, Interior & Exterior |

Homy bamboo wall cladding is a modern and environmentally friendly alternative to decorating residential or commercial areas.

| Collection       | DBW003                                        |
|------------------|-----------------------------------------------|
| Materials        | 100% Bamboo                                   |
| Shapes           | DBW001, DBW002, DBW003, DBW005, DBW018, etc.  |
| Size             | 105mm(W)*8mm(T)                               |
| Color            | Natural, Cherry, Grey, Golden Teak, Walnut    |
| Moisture Content | 8%-12%                                        |
| Applications     | Residential & Commercial, Interior & Exterior |

Homy bamboo wall cladding is a cost-effective and natural way to add beauty and flare to your home.

| Collection       | DBW005                                        |
|------------------|-----------------------------------------------|
| Materials        | 100% Bamboo                                   |
| Shapes           | DBW001, DBW002, DBW003, DBW005, DBW018, etc.  |
| Size             | 103mm(W)*20mm(T)                              |
| Color            | Natural, Cherry, Grey, Golden Teak, Walnut    |
| Moisture Content | 8%-12%                                        |
| Applications     | Residential & Commercial, Interior & Exterior |

Homy bamboo wall cladding is with many different color and style options, bamboo wall cladding fits perfectly with all types of decor themes.

| Collection       | DBW006                                        |
|------------------|-----------------------------------------------|
| Materials        | 100% Bamboo                                   |
| Shapes           | DBW001, DBW002, DBW003, DBW005, DBW018, etc.  |
| Size             | 105mm(W)*8mm(T)                               |
| Color            | Natural, Cherry, Grey, Golden Teak, Walnut    |
| Moisture Content | 8%-12%                                        |
| Applications     | Residential & Commercial, Interior & Exterior |

Homy bamboo wall cladding is stylish, sustainable, and an affordable solution to upgrade any indoor or outdoor setting.

| Collection       | DBW007                                        |
|------------------|-----------------------------------------------|
| Materials        | 100% Bamboo                                   |
| Shapes           | DBW001, DBW002, DBW003, DBW005, DBW018, etc.  |
| Size             | 105mm(W)*8mm(T)                               |
| Color            | Natural, Cherry, Grey, Golden Teak, Walnut    |
| Moisture Content | 8%-12%                                        |
| Applications     | Residential & Commercial, Interior & Exterior |

Homy bamboo wall cladding is stylish, sustainable, and an affordable solution to upgrade any indoor or outdoor setting.

| Collection       | DBW008                                        |
|------------------|-----------------------------------------------|
| Materials        | 100% Bamboo                                   |
| Shapes           | DBW001, DBW002, DBW003, DBW005, DBW018, etc.  |
| Size             | 106mm(W)*16/18mm(T)                           |
| Color            | Natural, Cherry, Grey, Golden Teak, Walnut    |
| Moisture Content | 8%-12%                                        |
| Applications     | Residential & Commercial, Interior & Exterior |

Perfectly accentuate your interior walls with Homy bamboo wall cladding made from real bamboo wood.

| Collection       | DBW009                                        |
|------------------|-----------------------------------------------|
| Materials        | 100% Bamboo                                   |
| Shapes           | DBW001, DBW002, DBW003, DBW005, DBW018, etc.  |
| Size             | 163mm(W)*15mm(T)                              |
| Color            | Natural, Cherry, Grey, Golden Teak, Walnut    |
| Moisture Content | 8%-12%                                        |
| Applications     | Residential & Commercial, Interior & Exterior |

8. Homy this collection is the most popular series and it adds the charming of your walls.

| Collection       | DBW018                                        |
|------------------|-----------------------------------------------|
| Materials        | 100% Bamboo                                   |
| Shapes           | DBW001, DBW002, DBW003, DBW005, DBW018, etc.  |
| Size             | 138/161mm(W)*18mm(T)                          |
| Color            | Natural, Cherry, Grey, Golden Teak, Walnut    |
| Moisture Content | 8%-12%                                        |
| Applications     | Residential & Commercial, Interior & Exterior |