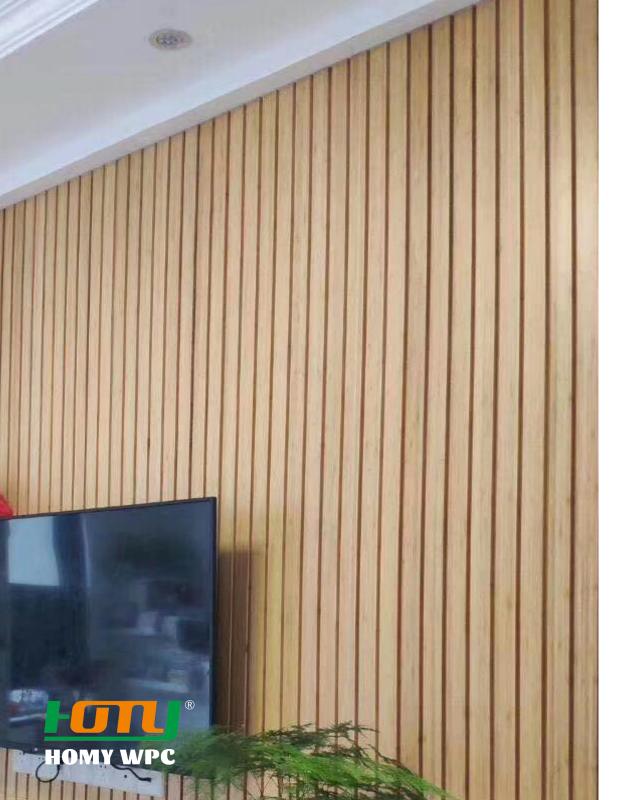

#### **Why Choose Bamboo Wall Cladding**

There are many reasons to consider using bamboo wall panel in your home or business. Bamboo panels are an excellent alternative to more traditional wall coverings add a touch of tropical style no matter where in the world you are.

We offer our products in a range of colors and shapes. And our indoor and outdoor bamboo wall panels are stylish, affordable and environment friendly.

Durable & Stable

Easy to Install

Easy to Clean

100% Bamboo Material

Homy bamboo wall cladding instantly creates a unique vibe in your home.

| Collection       | DBW001                                        |
|------------------|-----------------------------------------------|
| Materials        | 100% Bamboo                                   |
| Shapes           | DBW001, DBW002, DBW003, DBW005, DBW018, etc.  |
| Size             | 105mm(W)*8mm(T)                               |
| Color            | Natural, Cherry, Grey, Golden Teak, Walnut    |
| Moisture Content | 8%-12%                                        |
| Applications     | Residential & Commercial, Interior & Exterior |