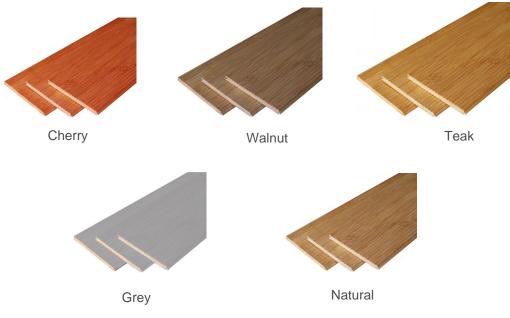

Homy bamboo wall cladding instantly creates a unique vibe in your home.

| Collection       | DBW001                                        |
|------------------|-----------------------------------------------|
| Materials        | 100% Bamboo                                   |
| Shapes           | DBW001, DBW002, DBW003, DBW005, DBW018, etc.  |
| Size             | 105mm(W)*8mm(T)                               |
| Color            | Natural, Cherry, Grey, Golden Teak, Walnut    |
| Moisture Content | 8%-12%                                        |
| Applications     | Residential & Commercial, Interior & Exterior |

Homy bamboo wall cladding is a good trend because of its natural bamboo material and nice design

| Collection       | DBW002                                        |
|------------------|-----------------------------------------------|
| Materials        | 100% Bamboo                                   |
| Shapes           | DBW001, DBW002, DBW003, DBW005, DBW018, etc.  |
| Size             | 105mm(W)*8mm(T)                               |
| Color            | Natural, Cherry, Grey, Golden Teak, Walnut    |
| Moisture Content | 8%-12%                                        |
| Applications     | Residential & Commercial, Interior & Exterior |

Homy bamboo wall cladding is a modern and environmentally friendly alternative to decorating residential or commercial areas.

| Collection       | DBW003                                        |
|------------------|-----------------------------------------------|
| Materials        | 100% Bamboo                                   |
| Shapes           | DBW001, DBW002, DBW003, DBW005, DBW018, etc.  |
| Size             | 105mm(W)*8mm(T)                               |
| Color            | Natural, Cherry, Grey, Golden Teak, Walnut    |
| Moisture Content | 8%-12%                                        |
| Applications     | Residential & Commercial, Interior & Exterior |

Homy bamboo wall cladding is a cost-effective and natural way to add beauty and flare to your home.

| Collection       | DBW005                                        |
|------------------|-----------------------------------------------|
| Materials        | 100% Bamboo                                   |
| Shapes           | DBW001, DBW002, DBW003, DBW005, DBW018, etc.  |
| Size             | 103mm(W)*20mm(T)                              |
| Color            | Natural, Cherry, Grey, Golden Teak, Walnut    |
| Moisture Content | 8%-12%                                        |
| Applications     | Residential & Commercial, Interior & Exterior |

Homy bamboo wall cladding is with many different color and style options, bamboo wall cladding fits perfectly with all types of decor themes.

| Collection       | DBW006                                        |
|------------------|-----------------------------------------------|
| Materials        | 100% Bamboo                                   |
| Shapes           | DBW001, DBW002, DBW003, DBW005, DBW018, etc.  |
| Size             | 105mm(W)*8mm(T)                               |
| Color            | Natural, Cherry, Grey, Golden Teak, Walnut    |
| Moisture Content | 8%-12%                                        |
| Applications     | Residential & Commercial, Interior & Exterior |

Homy bamboo wall cladding is stylish, sustainable, and an affordable solution to upgrade any indoor or outdoor setting.

| Collection       | DBW007                                        |
|------------------|-----------------------------------------------|
| Materials        | 100% Bamboo                                   |
| Shapes           | DBW001, DBW002, DBW003, DBW005, DBW018, etc.  |
| Size             | 105mm(W)*8mm(T)                               |
| Color            | Natural, Cherry, Grey, Golden Teak, Walnut    |
| Moisture Content | 8%-12%                                        |
| Applications     | Residential & Commercial, Interior & Exterior |

Homy bamboo wall cladding is stylish, sustainable, and an affordable solution to upgrade any indoor or outdoor setting.

| Collection       | DBW008                                        |
|------------------|-----------------------------------------------|
| Materials        | 100% Bamboo                                   |
| Shapes           | DBW001, DBW002, DBW003, DBW005, DBW018, etc.  |
| Size             | 106mm(W)*16/18mm(T)                           |
| Color            | Natural, Cherry, Grey, Golden Teak, Walnut    |
| Moisture Content | 8%-12%                                        |
| Applications     | Residential & Commercial, Interior & Exterior |

Perfectly accentuate your interior walls with Homy bamboo wall cladding made from real bamboo wood.

| Collection       | DBW009                                        |
|------------------|-----------------------------------------------|
| Materials        | 100% Bamboo                                   |
| Shapes           | DBW001, DBW002, DBW003, DBW005, DBW018, etc.  |
| Size             | 163mm(W)*15mm(T)                              |
| Color            | Natural, Cherry, Grey, Golden Teak, Walnut    |
| Moisture Content | 8%-12%                                        |
| Applications     | Residential & Commercial, Interior & Exterior |

8. Homy this collection is the most popular series and it adds the charming of your walls.

| Collection       | DBW018                                        |
|------------------|-----------------------------------------------|
| Materials        | 100% Bamboo                                   |
| Shapes           | DBW001, DBW002, DBW003, DBW005, DBW018, etc.  |
| Size             | 138/161mm(W)*18mm(T)                          |
| Color            | Natural, Cherry, Grey, Golden Teak, Walnut    |
| Moisture Content | 8%-12%                                        |
| Applications     | Residential & Commercial, Interior & Exterior |