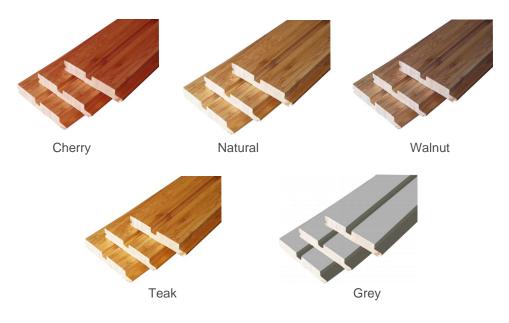

Homy bamboo wall cladding instantly creates a unique vibe in your home.

| Collection       | DBW001                                        |
|------------------|-----------------------------------------------|
| Materials        | 100% Bamboo                                   |
| Shapes           | DBW001, DBW002, DBW003, DBW005, DBW018, etc.  |
| Size             | 105mm(W)*8mm(T)                               |
| Color            | Natural, Cherry, Grey, Golden Teak, Walnut    |
| Moisture Content | 8%-12%                                        |
| Applications     | Residential & Commercial, Interior & Exterior |

Homy bamboo wall cladding is a good trend because of its natural bamboo material and nice design

| Collection       | DBW002                                        |
|------------------|-----------------------------------------------|
| Materials        | 100% Bamboo                                   |
| Shapes           | DBW001, DBW002, DBW003, DBW005, DBW018, etc.  |
| Size             | 105mm(W)*8mm(T)                               |
| Color            | Natural, Cherry, Grey, Golden Teak, Walnut    |
| Moisture Content | 8%-12%                                        |
| Applications     | Residential & Commercial, Interior & Exterior |

Homy bamboo wall cladding is a modern and environmentally friendly alternative to decorating residential or commercial areas.

| Collection       | DBW003                                        |
|------------------|-----------------------------------------------|
| Materials        | 100% Bamboo                                   |
| Shapes           | DBW001, DBW002, DBW003, DBW005, DBW018, etc.  |
| Size             | 105mm(W)*8mm(T)                               |
| Color            | Natural, Cherry, Grey, Golden Teak, Walnut    |
| Moisture Content | 8%-12%                                        |
| Applications     | Residential & Commercial, Interior & Exterior |

Homy bamboo wall cladding is a cost-effective and natural way to add beauty and flare to your home.

| Collection       | DBW005                                        |
|------------------|-----------------------------------------------|
| Materials        | 100% Bamboo                                   |
| Shapes           | DBW001, DBW002, DBW003, DBW005, DBW018, etc.  |
| Size             | 103mm(W)*20mm(T)                              |
| Color            | Natural, Cherry, Grey, Golden Teak, Walnut    |
| Moisture Content | 8%-12%                                        |
| Applications     | Residential & Commercial, Interior & Exterior |

Homy bamboo wall cladding is with many different color and style options, bamboo wall cladding fits perfectly with all types of decor themes.

| Collection       | DBW006                                        |
|------------------|-----------------------------------------------|
| Materials        | 100% Bamboo                                   |
| Shapes           | DBW001, DBW002, DBW003, DBW005, DBW018, etc.  |
| Size             | 105mm(W)*8mm(T)                               |
| Color            | Natural, Cherry, Grey, Golden Teak, Walnut    |
| Moisture Content | 8%-12%                                        |
| Applications     | Residential & Commercial, Interior & Exterior |

Homy bamboo wall cladding is stylish, sustainable, and an affordable solution to upgrade any indoor or outdoor setting.

| Collection       | DBW007                                        |
|------------------|-----------------------------------------------|
| Materials        | 100% Bamboo                                   |
| Shapes           | DBW001, DBW002, DBW003, DBW005, DBW018, etc.  |
| Size             | 105mm(W)*8mm(T)                               |
| Color            | Natural, Cherry, Grey, Golden Teak, Walnut    |
| Moisture Content | 8%-12%                                        |
| Applications     | Residential & Commercial, Interior & Exterior |

Homy bamboo wall cladding is stylish, sustainable, and an affordable solution to upgrade any indoor or outdoor setting.

| Collection       | DBW008                                        |
|------------------|-----------------------------------------------|
| Materials        | 100% Bamboo                                   |
| Shapes           | DBW001, DBW002, DBW003, DBW005, DBW018, etc.  |
| Size             | 106mm(W)*16/18mm(T)                           |
| Color            | Natural, Cherry, Grey, Golden Teak, Walnut    |
| Moisture Content | 8%-12%                                        |
| Applications     | Residential & Commercial, Interior & Exterior |

Perfectly accentuate your interior walls with Homy bamboo wall cladding made from real bamboo wood.

| Collection       | DBW009                                        |
|------------------|-----------------------------------------------|
| Materials        | 100% Bamboo                                   |
| Shapes           | DBW001, DBW002, DBW003, DBW005, DBW018, etc.  |
| Size             | 163mm(W)*15mm(T)                              |
| Color            | Natural, Cherry, Grey, Golden Teak, Walnut    |
| Moisture Content | 8%-12%                                        |
| Applications     | Residential & Commercial, Interior & Exterior |

8. Homy this collection is the most popular series and it adds the charming of your walls.

| Collection       | DBW018                                        |
|------------------|-----------------------------------------------|
| Materials        | 100% Bamboo                                   |
| Shapes           | DBW001, DBW002, DBW003, DBW005, DBW018, etc.  |
| Size             | 138/161mm(W)*18mm(T)                          |
| Color            | Natural, Cherry, Grey, Golden Teak, Walnut    |
| Moisture Content | 8%-12%                                        |
| Applications     | Residential & Commercial, Interior & Exterior |