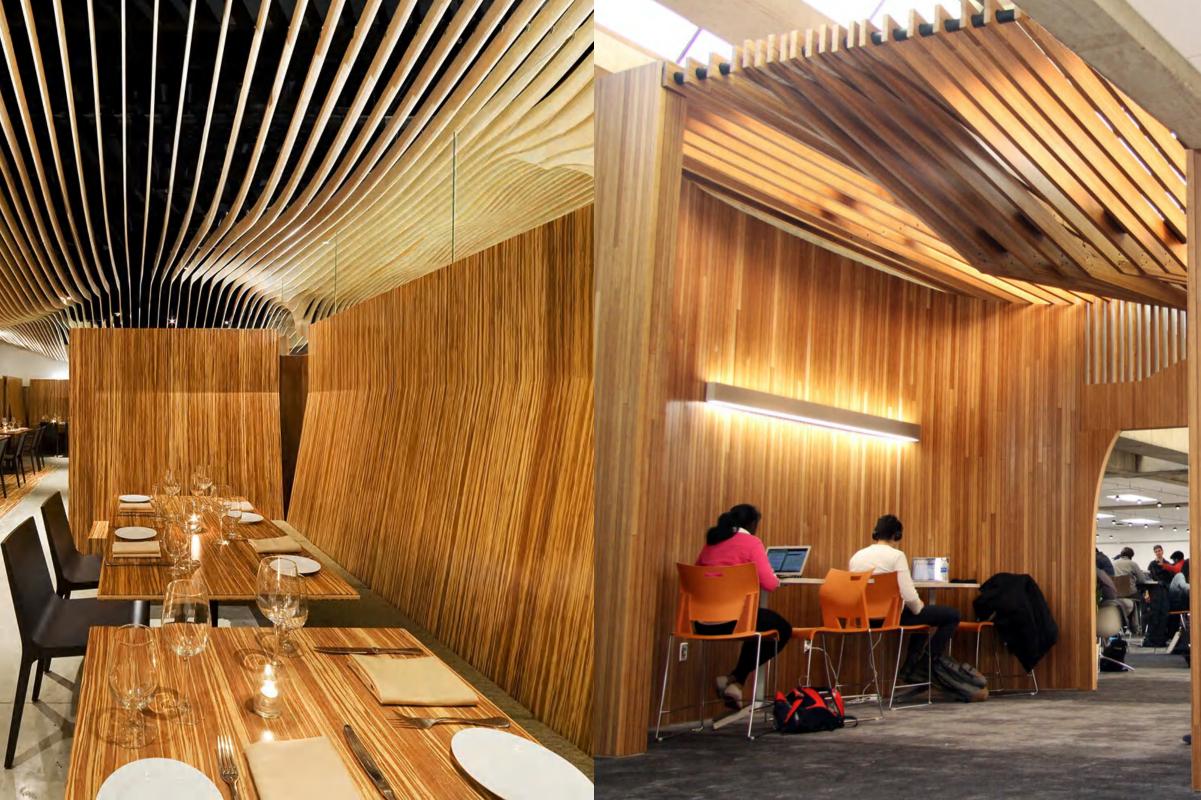

#### **Why Choose Bamboo Wall Cladding**

There are many reasons to consider using bamboo wall panel in your home or business. Bamboo panels are an excellent alternative to more traditional wall coverings add a touch of tropical style no matter where in the world you are.

We offer our products in a range of colors and shapes. And our indoor and outdoor bamboo wall panels are stylish, affordable and environment friendly.

Durable & Stable

Easy to Install

Easy to Clean

100% Bamboo Material