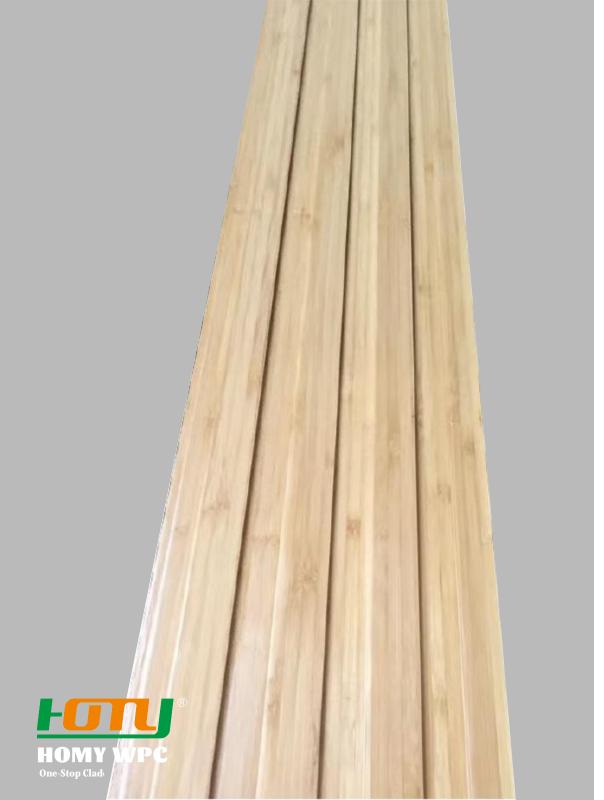

Homy bamboo wall cladding instantly creates a unique vibe in your home.

| Collection       | DBW001                                        |
|------------------|-----------------------------------------------|
| Materials        | 100% Bamboo                                   |
| Shapes           | DBW001, DBW002, DBW003, DBW005, DBW018, etc.  |
| Size             | 105mm(W)*8mm(T)                               |
| Color            | Natural, Cherry, Grey, Golden Teak, Walnut    |
| Moisture Content | 8%-12%                                        |
| Applications     | Residential & Commercial, Interior & Exterior |

Homy bamboo wall cladding is a good trend because of its natural bamboo material and nice design

| Collection       | DBW002                                        |
|------------------|-----------------------------------------------|
| Materials        | 100% Bamboo                                   |
| Shapes           | DBW001, DBW002, DBW003, DBW005, DBW018, etc.  |
| Size             | 105mm(W)*8mm(T)                               |
| Color            | Natural, Cherry, Grey, Golden Teak, Walnut    |
| Moisture Content | 8%-12%                                        |
| Applications     | Residential & Commercial, Interior & Exterior |

Homy bamboo wall cladding is a modern and environmentally friendly alternative to decorating residential or commercial areas.

| Collection       | DBW003                                        |
|------------------|-----------------------------------------------|
| Materials        | 100% Bamboo                                   |
| Shapes           | DBW001, DBW002, DBW003, DBW005, DBW018, etc.  |
| Size             | 105mm(W)*8mm(T)                               |
| Color            | Natural, Cherry, Grey, Golden Teak, Walnut    |
| Moisture Content | 8%-12%                                        |
| Applications     | Residential & Commercial, Interior & Exterior |