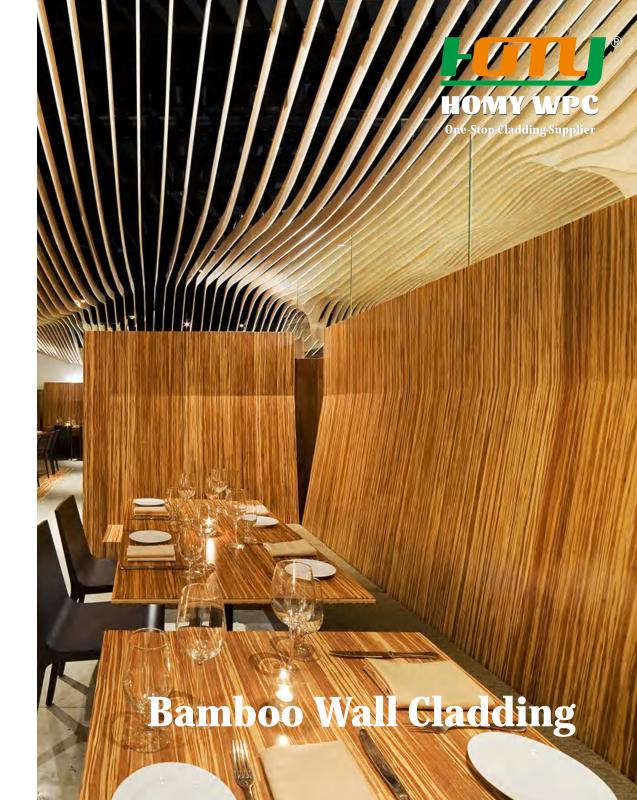

#### **Why Choose Bamboo Wall Cladding**

There are many reasons to consider using bamboo wall panel in your home or business. Bamboo panels are an excellent alternative to more traditional wall coverings add a touch of tropical style no matter where in the world you are.

We offer our products in a range of colors and shapes. And our indoor and outdoor bamboo wall panels are stylish, affordable and environment friendly.

Durable & Stable

Easy to Install

Easy to Clean

100% Bamboo Material