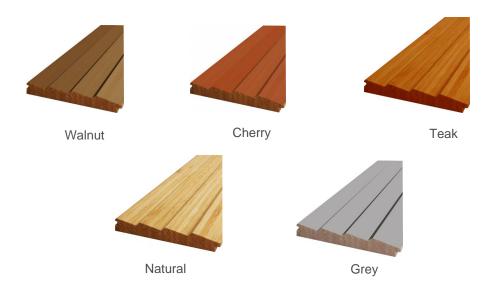

Homy bamboo wall cladding instantly creates a unique vibe in your home.

| Collection       | DBW001                                        |
|------------------|-----------------------------------------------|
| Materials        | 100% Bamboo                                   |
| Shapes           | DBW001, DBW002, DBW003, DBW005, DBW018, etc.  |
| Size             | 105mm(W)*8mm(T)                               |
| Color            | Natural, Cherry, Grey, Golden Teak, Walnut    |
| Moisture Content | 8%-12%                                        |
| Applications     | Residential & Commercial, Interior & Exterior |

Homy bamboo wall cladding is a good trend because of its natural bamboo material and nice design

| Collection       | DBW002                                        |
|------------------|-----------------------------------------------|
| Materials        | 100% Bamboo                                   |
| Shapes           | DBW001, DBW002, DBW003, DBW005, DBW018, etc.  |
| Size             | 105mm(W)*8mm(T)                               |
| Color            | Natural, Cherry, Grey, Golden Teak, Walnut    |
| Moisture Content | 8%-12%                                        |
| Applications     | Residential & Commercial, Interior & Exterior |

Homy bamboo wall cladding is a modern and environmentally friendly alternative to decorating residential or commercial areas.

| Collection       | DBW003                                        |
|------------------|-----------------------------------------------|
| Materials        | 100% Bamboo                                   |
| Shapes           | DBW001, DBW002, DBW003, DBW005, DBW018, etc.  |
| Size             | 105mm(W)*8mm(T)                               |
| Color            | Natural, Cherry, Grey, Golden Teak, Walnut    |
| Moisture Content | 8%-12%                                        |
| Applications     | Residential & Commercial, Interior & Exterior |

Homy bamboo wall cladding is a cost-effective and natural way to add beauty and flare to your home.

| Collection       | DBW005                                        |
|------------------|-----------------------------------------------|
| Materials        | 100% Bamboo                                   |
| Shapes           | DBW001, DBW002, DBW003, DBW005, DBW018, etc.  |
| Size             | 103mm(W)*20mm(T)                              |
| Color            | Natural, Cherry, Grey, Golden Teak, Walnut    |
| Moisture Content | 8%-12%                                        |
| Applications     | Residential & Commercial, Interior & Exterior |

Homy bamboo wall cladding is with many different color and style options, bamboo wall cladding fits perfectly with all types of decor themes.

| Collection       | DBW006                                        |
|------------------|-----------------------------------------------|
| Materials        | 100% Bamboo                                   |
| Shapes           | DBW001, DBW002, DBW003, DBW005, DBW018, etc.  |
| Size             | 105mm(W)*8mm(T)                               |
| Color            | Natural, Cherry, Grey, Golden Teak, Walnut    |
| Moisture Content | 8%-12%                                        |
| Applications     | Residential & Commercial, Interior & Exterior |

Homy bamboo wall cladding is stylish, sustainable, and an affordable solution to upgrade any indoor or outdoor setting.

| Collection       | DBW007                                        |
|------------------|-----------------------------------------------|
| Materials        | 100% Bamboo                                   |
| Shapes           | DBW001, DBW002, DBW003, DBW005, DBW018, etc.  |
| Size             | 105mm(W)*8mm(T)                               |
| Color            | Natural, Cherry, Grey, Golden Teak, Walnut    |
| Moisture Content | 8%-12%                                        |
| Applications     | Residential & Commercial, Interior & Exterior |

Homy bamboo wall cladding is stylish, sustainable, and an affordable solution to upgrade any indoor or outdoor setting.

| Collection       | DBW008                                        |
|------------------|-----------------------------------------------|
| Materials        | 100% Bamboo                                   |
| Shapes           | DBW001, DBW002, DBW003, DBW005, DBW018, etc.  |
| Size             | 106mm(W)*16/18mm(T)                           |
| Color            | Natural, Cherry, Grey, Golden Teak, Walnut    |
| Moisture Content | 8%-12%                                        |
| Applications     | Residential & Commercial, Interior & Exterior |

Perfectly accentuate your interior walls with Homy bamboo wall cladding made from real bamboo wood.

| Collection       | DBW009                                        |
|------------------|-----------------------------------------------|
| Materials        | 100% Bamboo                                   |
| Shapes           | DBW001, DBW002, DBW003, DBW005, DBW018, etc.  |
| Size             | 163mm(W)*15mm(T)                              |
| Color            | Natural, Cherry, Grey, Golden Teak, Walnut    |
| Moisture Content | 8%-12%                                        |
| Applications     | Residential & Commercial, Interior & Exterior |

8. Homy this collection is the most popular series and it adds the charming of your walls.

| Collection       | DBW018                                        |
|------------------|-----------------------------------------------|
| Materials        | 100% Bamboo                                   |
| Shapes           | DBW001, DBW002, DBW003, DBW005, DBW018, etc.  |
| Size             | 138/161mm(W)*18mm(T)                          |
| Color            | Natural, Cherry, Grey, Golden Teak, Walnut    |
| Moisture Content | 8%-12%                                        |
| Applications     | Residential & Commercial, Interior & Exterior |