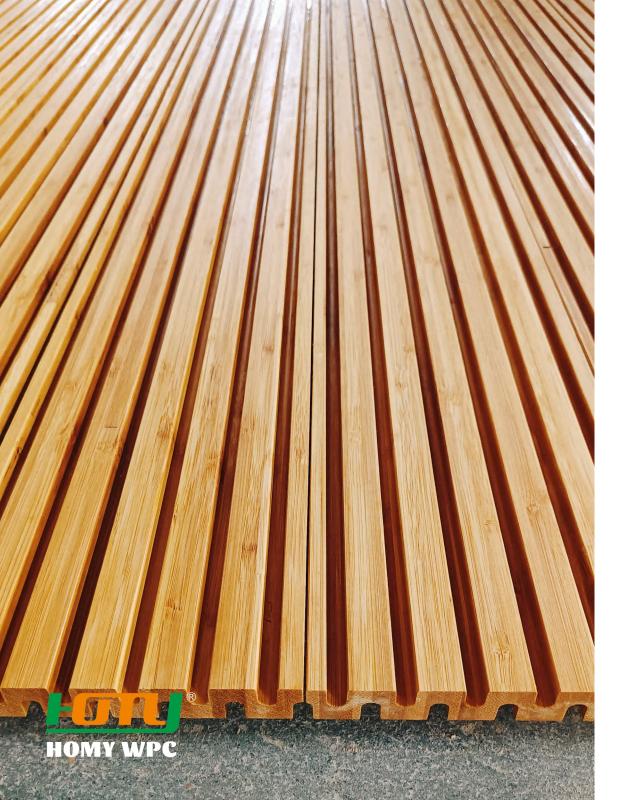

Homy bamboo wall cladding is a cost-effective and natural way to add beauty and flare to your home.

| Collection       | DBW005                                        |
|------------------|-----------------------------------------------|
| Materials        | 100% Bamboo                                   |
| Shapes           | DBW001, DBW002, DBW003, DBW005, DBW018, etc.  |
| Size             | 103mm(W)*20mm(T)                              |
| Color            | Natural, Cherry, Grey, Golden Teak, Walnut    |
| Moisture Content | 8%-12%                                        |
| Applications     | Residential & Commercial, Interior & Exterior |

Homy bamboo wall cladding is with many different color and style options, bamboo wall cladding fits perfectly with all types of decor themes.

| Collection       | DBW006                                        |
|------------------|-----------------------------------------------|
| Materials        | 100% Bamboo                                   |
| Shapes           | DBW001, DBW002, DBW003, DBW005, DBW018, etc.  |
| Size             | 105mm(W)*8mm(T)                               |
| Color            | Natural, Cherry, Grey, Golden Teak, Walnut    |
| Moisture Content | 8%-12%                                        |
| Applications     | Residential & Commercial, Interior & Exterior |

Homy bamboo wall cladding is stylish, sustainable, and an affordable solution to upgrade any indoor or outdoor setting.

| Collection       | DBW007                                        |
|------------------|-----------------------------------------------|
| Materials        | 100% Bamboo                                   |
| Shapes           | DBW001, DBW002, DBW003, DBW005, DBW018, etc.  |
| Size             | 105mm(W)*8mm(T)                               |
| Color            | Natural, Cherry, Grey, Golden Teak, Walnut    |
| Moisture Content | 8%-12%                                        |
| Applications     | Residential & Commercial, Interior & Exterior |