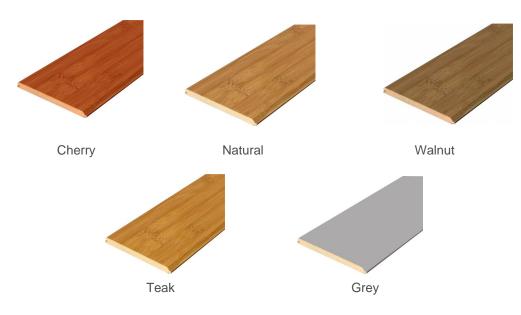

Homy bamboo wall cladding instantly creates a unique vibe in your home.

| Collection       | DBW001                                        |
|------------------|-----------------------------------------------|
| Materials        | 100% Bamboo                                   |
| Shapes           | DBW001, DBW002, DBW003, DBW005, DBW018, etc.  |
| Size             | 105mm(W)*8mm(T)                               |
| Color            | Natural, Cherry, Grey, Golden Teak, Walnut    |
| Moisture Content | 8%-12%                                        |
| Applications     | Residential & Commercial, Interior & Exterior |

Homy bamboo wall cladding is a good trend because of its natural bamboo material and nice design

| Collection       | DBW002                                        |
|------------------|-----------------------------------------------|
| Materials        | 100% Bamboo                                   |
| Shapes           | DBW001, DBW002, DBW003, DBW005, DBW018, etc.  |
| Size             | 105mm(W)*8mm(T)                               |
| Color            | Natural, Cherry, Grey, Golden Teak, Walnut    |
| Moisture Content | 8%-12%                                        |
| Applications     | Residential & Commercial, Interior & Exterior |

Homy bamboo wall cladding is a modern and environmentally friendly alternative to decorating residential or commercial areas.

| Collection       | DBW003                                        |
|------------------|-----------------------------------------------|
| Materials        | 100% Bamboo                                   |
| Shapes           | DBW001, DBW002, DBW003, DBW005, DBW018, etc.  |
| Size             | 105mm(W)*8mm(T)                               |
| Color            | Natural, Cherry, Grey, Golden Teak, Walnut    |
| Moisture Content | 8%-12%                                        |
| Applications     | Residential & Commercial, Interior & Exterior |

Homy bamboo wall cladding is a cost-effective and natural way to add beauty and flare to your home.

| Collection       | DBW005                                        |
|------------------|-----------------------------------------------|
| Materials        | 100% Bamboo                                   |
| Shapes           | DBW001, DBW002, DBW003, DBW005, DBW018, etc.  |
| Size             | 103mm(W)*20mm(T)                              |
| Color            | Natural, Cherry, Grey, Golden Teak, Walnut    |
| Moisture Content | 8%-12%                                        |
| Applications     | Residential & Commercial, Interior & Exterior |

Homy bamboo wall cladding is with many different color and style options, bamboo wall cladding fits perfectly with all types of decor themes.

| Collection       | DBW006                                        |
|------------------|-----------------------------------------------|
| Materials        | 100% Bamboo                                   |
| Shapes           | DBW001, DBW002, DBW003, DBW005, DBW018, etc.  |
| Size             | 105mm(W)*8mm(T)                               |
| Color            | Natural, Cherry, Grey, Golden Teak, Walnut    |
| Moisture Content | 8%-12%                                        |
| Applications     | Residential & Commercial, Interior & Exterior |

Homy bamboo wall cladding is stylish, sustainable, and an affordable solution to upgrade any indoor or outdoor setting.

| Collection       | DBW007                                        |
|------------------|-----------------------------------------------|
| Materials        | 100% Bamboo                                   |
| Shapes           | DBW001, DBW002, DBW003, DBW005, DBW018, etc.  |
| Size             | 105mm(W)*8mm(T)                               |
| Color            | Natural, Cherry, Grey, Golden Teak, Walnut    |
| Moisture Content | 8%-12%                                        |
| Applications     | Residential & Commercial, Interior & Exterior |

Homy bamboo wall cladding is stylish, sustainable, and an affordable solution to upgrade any indoor or outdoor setting.

| Collection       | DBW008                                        |
|------------------|-----------------------------------------------|
| Materials        | 100% Bamboo                                   |
| Shapes           | DBW001, DBW002, DBW003, DBW005, DBW018, etc.  |
| Size             | 106mm(W)*16/18mm(T)                           |
| Color            | Natural, Cherry, Grey, Golden Teak, Walnut    |
| Moisture Content | 8%-12%                                        |
| Applications     | Residential & Commercial, Interior & Exterior |

Perfectly accentuate your interior walls with Homy bamboo wall cladding made from real bamboo wood.

| Collection       | DBW009                                        |
|------------------|-----------------------------------------------|
| Materials        | 100% Bamboo                                   |
| Shapes           | DBW001, DBW002, DBW003, DBW005, DBW018, etc.  |
| Size             | 163mm(W)*15mm(T)                              |
| Color            | Natural, Cherry, Grey, Golden Teak, Walnut    |
| Moisture Content | 8%-12%                                        |
| Applications     | Residential & Commercial, Interior & Exterior |

8. Homy this collection is the most popular series and it adds the charming of your walls.

| Collection       | DBW018                                        |
|------------------|-----------------------------------------------|
| Materials        | 100% Bamboo                                   |
| Shapes           | DBW001, DBW002, DBW003, DBW005, DBW018, etc.  |
| Size             | 138/161mm(W)*18mm(T)                          |
| Color            | Natural, Cherry, Grey, Golden Teak, Walnut    |
| Moisture Content | 8%-12%                                        |
| Applications     | Residential & Commercial, Interior & Exterior |