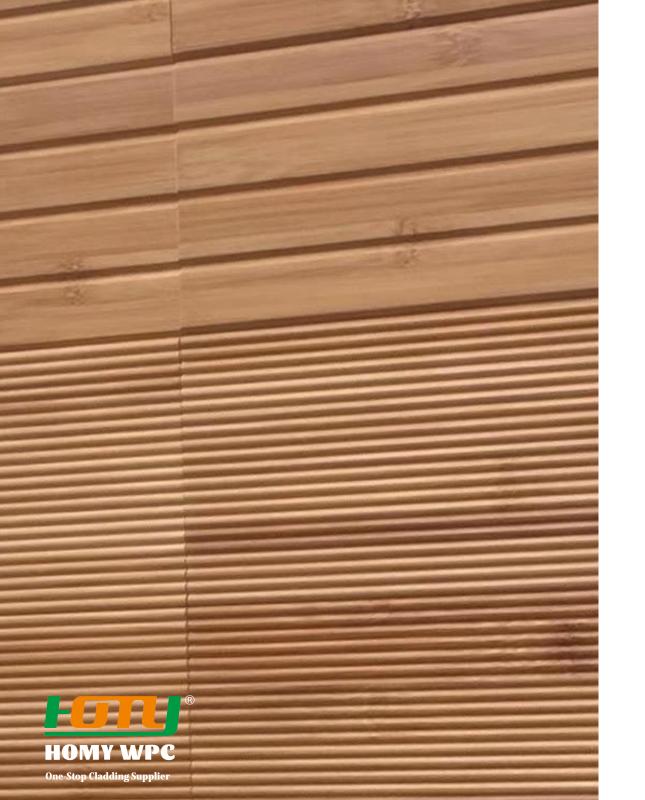

#### **Bamboo Wall Cladding Collections**

| Collection | Pictures | Model Drawing  | Size                   |
|------------|----------|----------------|------------------------|
| DBW001     |          | 8mm  105mm1    | Size: 105(W)*8(T)      |
| DBW002     |          | 8mm 105mm      | Size: 105(W)*8(T)      |
| DBW003     |          | 8mm [          | Size: 105(W)*8(T)      |
| DBW005     |          | 20mm 103mm     | Size: 103(W)*20(T)     |
| DBW006     |          | 8mm]           | Size: 105(W)*8(T)      |
| DBW007     |          | 8mm] 105mm     | Size: 105(W)*8(T)      |
| DBW008     |          | 16/18mm        | Size: 106(W)*16/18(T)  |
| DBW009     |          | 15mm           | Size: 163(W)*15(T)     |
| DBW018     |          | 18mm 131/161mm | Size: 131/161(W)*18(T) |