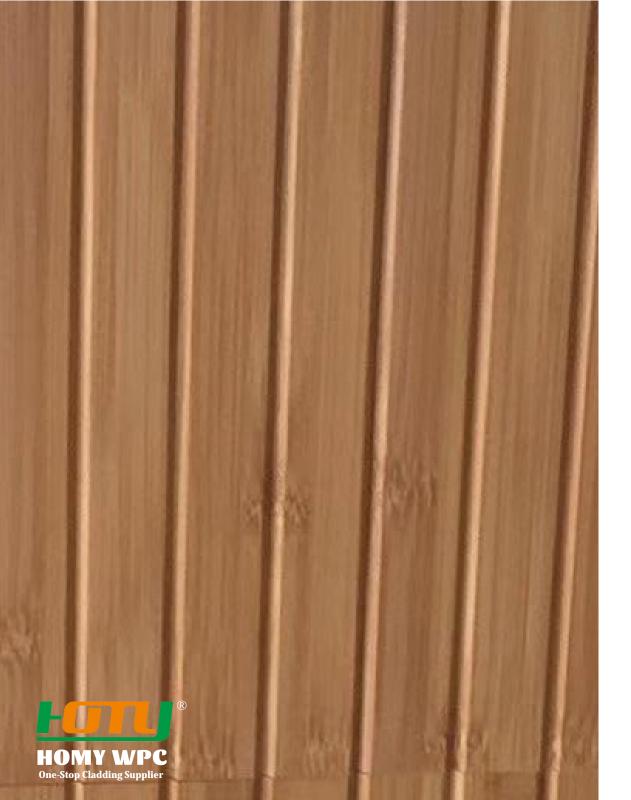

Homy bamboo wall cladding instantly creates a unique vibe in your home.

| Collection       | DBW001                                        |
|------------------|-----------------------------------------------|
| Materials        | 100% Bamboo                                   |
| Shapes           | DBW001, DBW002, DBW003, DBW005, DBW018, etc.  |
| Size             | 105mm(W)*8mm(T)                               |
| Color            | Natural, Cherry, Grey, Golden Teak, Walnut    |
| Moisture Content | 8%-12%                                        |
| Applications     | Residential & Commercial, Interior & Exterior |

Homy bamboo wall cladding is a good trend because of its natural bamboo material and nice design

| Collection       | DBW002                                        |
|------------------|-----------------------------------------------|
| Materials        | 100% Bamboo                                   |
| Shapes           | DBW001, DBW002, DBW003, DBW005, DBW018, etc.  |
| Size             | 105mm(W)*8mm(T)                               |
| Color            | Natural, Cherry, Grey, Golden Teak, Walnut    |
| Moisture Content | 8%-12%                                        |
| Applications     | Residential & Commercial, Interior & Exterior |

Homy bamboo wall cladding is a modern and environmentally friendly alternative to decorating residential or commercial areas.

| Collection       | DBW003                                        |
|------------------|-----------------------------------------------|
| Materials        | 100% Bamboo                                   |
| Shapes           | DBW001, DBW002, DBW003, DBW005, DBW018, etc.  |
| Size             | 105mm(W)*8mm(T)                               |
| Color            | Natural, Cherry, Grey, Golden Teak, Walnut    |
| Moisture Content | 8%-12%                                        |
| Applications     | Residential & Commercial, Interior & Exterior |