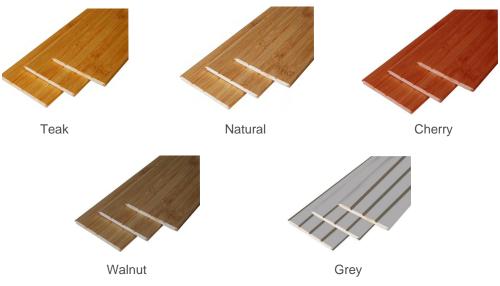

Homy bamboo wall cladding instantly creates a unique vibe in your home.

| Collection       | DBW001                                        |
|------------------|-----------------------------------------------|
| Materials        | 100% Bamboo                                   |
| Shapes           | DBW001, DBW002, DBW003, DBW005, DBW018, etc.  |
| Size             | 105mm(W)*8mm(T)                               |
| Color            | Natural, Cherry, Grey, Golden Teak, Walnut    |
| Moisture Content | 8%-12%                                        |
| Applications     | Residential & Commercial, Interior & Exterior |

Homy bamboo wall cladding is a good trend because of its natural bamboo material and nice design

| Collection       | DBW002                                        |
|------------------|-----------------------------------------------|
| Materials        | 100% Bamboo                                   |
| Shapes           | DBW001, DBW002, DBW003, DBW005, DBW018, etc.  |
| Size             | 105mm(W)*8mm(T)                               |
| Color            | Natural, Cherry, Grey, Golden Teak, Walnut    |
| Moisture Content | 8%-12%                                        |
| Applications     | Residential & Commercial, Interior & Exterior |

Homy bamboo wall cladding is a modern and environmentally friendly alternative to decorating residential or commercial areas.

| Collection       | DBW003                                        |
|------------------|-----------------------------------------------|
| Materials        | 100% Bamboo                                   |
| Shapes           | DBW001, DBW002, DBW003, DBW005, DBW018, etc.  |
| Size             | 105mm(W)*8mm(T)                               |
| Color            | Natural, Cherry, Grey, Golden Teak, Walnut    |
| Moisture Content | 8%-12%                                        |
| Applications     | Residential & Commercial, Interior & Exterior |

Homy bamboo wall cladding is a cost-effective and natural way to add beauty and flare to your home.

| Collection       | DBW005                                        |
|------------------|-----------------------------------------------|
| Materials        | 100% Bamboo                                   |
| Shapes           | DBW001, DBW002, DBW003, DBW005, DBW018, etc.  |
| Size             | 103mm(W)*20mm(T)                              |
| Color            | Natural, Cherry, Grey, Golden Teak, Walnut    |
| Moisture Content | 8%-12%                                        |
| Applications     | Residential & Commercial, Interior & Exterior |

Homy bamboo wall cladding is with many different color and style options, bamboo wall cladding fits perfectly with all types of decor themes.

| Collection       | DBW006                                        |
|------------------|-----------------------------------------------|
| Materials        | 100% Bamboo                                   |
| Shapes           | DBW001, DBW002, DBW003, DBW005, DBW018, etc.  |
| Size             | 105mm(W)*8mm(T)                               |
| Color            | Natural, Cherry, Grey, Golden Teak, Walnut    |
| Moisture Content | 8%-12%                                        |
| Applications     | Residential & Commercial, Interior & Exterior |

Homy bamboo wall cladding is stylish, sustainable, and an affordable solution to upgrade any indoor or outdoor setting.

| Collection       | DBW007                                        |
|------------------|-----------------------------------------------|
| Materials        | 100% Bamboo                                   |
| Shapes           | DBW001, DBW002, DBW003, DBW005, DBW018, etc.  |
| Size             | 105mm(W)*8mm(T)                               |
| Color            | Natural, Cherry, Grey, Golden Teak, Walnut    |
| Moisture Content | 8%-12%                                        |
| Applications     | Residential & Commercial, Interior & Exterior |

Homy bamboo wall cladding is stylish, sustainable, and an affordable solution to upgrade any indoor or outdoor setting.

| Collection       | DBW008                                        |
|------------------|-----------------------------------------------|
| Materials        | 100% Bamboo                                   |
| Shapes           | DBW001, DBW002, DBW003, DBW005, DBW018, etc.  |
| Size             | 106mm(W)*16/18mm(T)                           |
| Color            | Natural, Cherry, Grey, Golden Teak, Walnut    |
| Moisture Content | 8%-12%                                        |
| Applications     | Residential & Commercial, Interior & Exterior |

Perfectly accentuate your interior walls with Homy bamboo wall cladding made from real bamboo wood.

| Collection       | DBW009                                        |
|------------------|-----------------------------------------------|
| Materials        | 100% Bamboo                                   |
| Shapes           | DBW001, DBW002, DBW003, DBW005, DBW018, etc.  |
| Size             | 163mm(W)*15mm(T)                              |
| Color            | Natural, Cherry, Grey, Golden Teak, Walnut    |
| Moisture Content | 8%-12%                                        |
| Applications     | Residential & Commercial, Interior & Exterior |

8. Homy this collection is the most popular series and it adds the charming of your walls.

| Collection       | DBW018                                        |
|------------------|-----------------------------------------------|
| Materials        | 100% Bamboo                                   |
| Shapes           | DBW001, DBW002, DBW003, DBW005, DBW018, etc.  |
| Size             | 138/161mm(W)*18mm(T)                          |
| Color            | Natural, Cherry, Grey, Golden Teak, Walnut    |
| Moisture Content | 8%-12%                                        |
| Applications     | Residential & Commercial, Interior & Exterior |