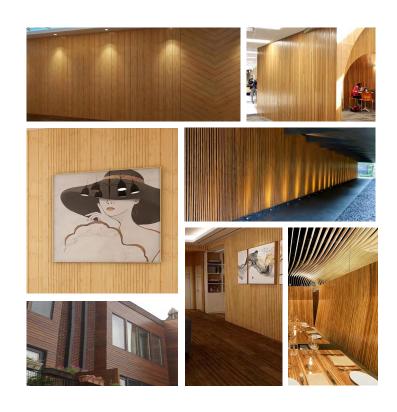

#### **Why Choose Bamboo Wall Cladding**

There are many reasons to consider using bamboo wall panel in your home or business. Bamboo panels are an excellent alternative to more traditional wall coverings add a touch of tropical style no matter where in the world you are.

We offer our products in a range of colors and shapes. And our indoor and outdoor bamboo wall panels are stylish, affordable and environment friendly.

Durable & Stable

Easy to Install

Easy to Clean

100% Bamboo Material

Homy bamboo wall cladding instantly creates a unique vibe in your home.

| Collection       | DBW001                                        |
|------------------|-----------------------------------------------|
| Materials        | 100% Bamboo                                   |
| Shapes           | DBW001, DBW002, DBW003, DBW005, DBW018, etc.  |
| Size             | 105mm(W)*8mm(T)                               |
| Color            | Natural, Cherry, Grey, Golden Teak, Walnut    |
| Moisture Content | 8%-12%                                        |
| Applications     | Residential & Commercial, Interior & Exterior |