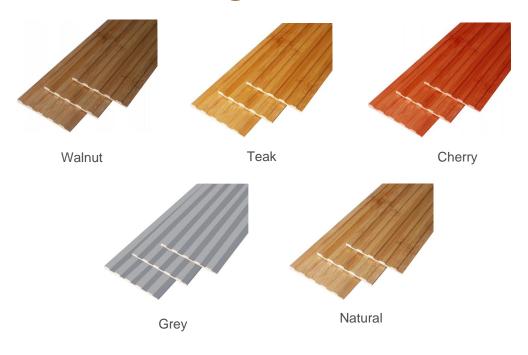

Homy bamboo wall cladding instantly creates a unique vibe in your home.

| Collection       | DBW001                                        |
|------------------|-----------------------------------------------|
| Materials        | 100% Bamboo                                   |
| Shapes           | DBW001, DBW002, DBW003, DBW005, DBW018, etc.  |
| Size             | 105mm(W)*8mm(T)                               |
| Color            | Natural, Cherry, Grey, Golden Teak, Walnut    |
| Moisture Content | 8%-12%                                        |
| Applications     | Residential & Commercial, Interior & Exterior |

Homy bamboo wall cladding is a good trend because of its natural bamboo material and nice design

| Collection       | DBW002                                        |
|------------------|-----------------------------------------------|
| Materials        | 100% Bamboo                                   |
| Shapes           | DBW001, DBW002, DBW003, DBW005, DBW018, etc.  |
| Size             | 105mm(W)*8mm(T)                               |
| Color            | Natural, Cherry, Grey, Golden Teak, Walnut    |
| Moisture Content | 8%-12%                                        |
| Applications     | Residential & Commercial, Interior & Exterior |

Homy bamboo wall cladding is a modern and environmentally friendly alternative to decorating residential or commercial areas.

| Collection       | DBW003                                        |
|------------------|-----------------------------------------------|
| Materials        | 100% Bamboo                                   |
| Shapes           | DBW001, DBW002, DBW003, DBW005, DBW018, etc.  |
| Size             | 105mm(W)*8mm(T)                               |
| Color            | Natural, Cherry, Grey, Golden Teak, Walnut    |
| Moisture Content | 8%-12%                                        |
| Applications     | Residential & Commercial, Interior & Exterior |

Homy bamboo wall cladding is a cost-effective and natural way to add beauty and flare to your home.

| Collection       | DBW005                                        |
|------------------|-----------------------------------------------|
| Materials        | 100% Bamboo                                   |
| Shapes           | DBW001, DBW002, DBW003, DBW005, DBW018, etc.  |
| Size             | 103mm(W)*20mm(T)                              |
| Color            | Natural, Cherry, Grey, Golden Teak, Walnut    |
| Moisture Content | 8%-12%                                        |
| Applications     | Residential & Commercial, Interior & Exterior |

Homy bamboo wall cladding is with many different color and style options, bamboo wall cladding fits perfectly with all types of decor themes.

| Collection       | DBW006                                        |
|------------------|-----------------------------------------------|
| Materials        | 100% Bamboo                                   |
| Shapes           | DBW001, DBW002, DBW003, DBW005, DBW018, etc.  |
| Size             | 105mm(W)*8mm(T)                               |
| Color            | Natural, Cherry, Grey, Golden Teak, Walnut    |
| Moisture Content | 8%-12%                                        |
| Applications     | Residential & Commercial, Interior & Exterior |

Homy bamboo wall cladding is stylish, sustainable, and an affordable solution to upgrade any indoor or outdoor setting.

| Collection       | DBW007                                        |
|------------------|-----------------------------------------------|
| Materials        | 100% Bamboo                                   |
| Shapes           | DBW001, DBW002, DBW003, DBW005, DBW018, etc.  |
| Size             | 105mm(W)*8mm(T)                               |
| Color            | Natural, Cherry, Grey, Golden Teak, Walnut    |
| Moisture Content | 8%-12%                                        |
| Applications     | Residential & Commercial, Interior & Exterior |

Homy bamboo wall cladding is stylish, sustainable, and an affordable solution to upgrade any indoor or outdoor setting.

| Collection       | DBW008                                        |
|------------------|-----------------------------------------------|
| Materials        | 100% Bamboo                                   |
| Shapes           | DBW001, DBW002, DBW003, DBW005, DBW018, etc.  |
| Size             | 106mm(W)*16/18mm(T)                           |
| Color            | Natural, Cherry, Grey, Golden Teak, Walnut    |
| Moisture Content | 8%-12%                                        |
| Applications     | Residential & Commercial, Interior & Exterior |

Perfectly accentuate your interior walls with Homy bamboo wall cladding made from real bamboo wood.

| Collection       | DBW009                                        |
|------------------|-----------------------------------------------|
| Materials        | 100% Bamboo                                   |
| Shapes           | DBW001, DBW002, DBW003, DBW005, DBW018, etc.  |
| Size             | 163mm(W)*15mm(T)                              |
| Color            | Natural, Cherry, Grey, Golden Teak, Walnut    |
| Moisture Content | 8%-12%                                        |
| Applications     | Residential & Commercial, Interior & Exterior |

8. Homy this collection is the most popular series and it adds the charming of your walls.

| Collection       | DBW018                                        |
|------------------|-----------------------------------------------|
| Materials        | 100% Bamboo                                   |
| Shapes           | DBW001, DBW002, DBW003, DBW005, DBW018, etc.  |
| Size             | 138/161mm(W)*18mm(T)                          |
| Color            | Natural, Cherry, Grey, Golden Teak, Walnut    |
| Moisture Content | 8%-12%                                        |
| Applications     | Residential & Commercial, Interior & Exterior |