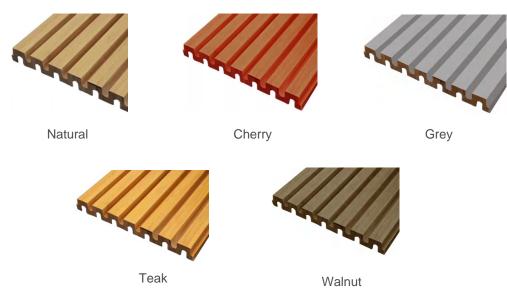

Homy bamboo wall cladding instantly creates a unique vibe in your home.

| Collection       | DBW001                                        |
|------------------|-----------------------------------------------|
| Materials        | 100% Bamboo                                   |
| Shapes           | DBW001, DBW002, DBW003, DBW005, DBW018, etc.  |
| Size             | 105mm(W)*8mm(T)                               |
| Color            | Natural, Cherry, Grey, Golden Teak, Walnut    |
| Moisture Content | 8%-12%                                        |
| Applications     | Residential & Commercial, Interior & Exterior |

Homy bamboo wall cladding is a good trend because of its natural bamboo material and nice design

| Collection       | DBW002                                        |
|------------------|-----------------------------------------------|
| Materials        | 100% Bamboo                                   |
| Shapes           | DBW001, DBW002, DBW003, DBW005, DBW018, etc.  |
| Size             | 105mm(W)*8mm(T)                               |
| Color            | Natural, Cherry, Grey, Golden Teak, Walnut    |
| Moisture Content | 8%-12%                                        |
| Applications     | Residential & Commercial, Interior & Exterior |

Homy bamboo wall cladding is a modern and environmentally friendly alternative to decorating residential or commercial areas.

| Collection       | DBW003                                        |
|------------------|-----------------------------------------------|
| Materials        | 100% Bamboo                                   |
| Shapes           | DBW001, DBW002, DBW003, DBW005, DBW018, etc.  |
| Size             | 105mm(W)*8mm(T)                               |
| Color            | Natural, Cherry, Grey, Golden Teak, Walnut    |
| Moisture Content | 8%-12%                                        |
| Applications     | Residential & Commercial, Interior & Exterior |

Homy bamboo wall cladding is a cost-effective and natural way to add beauty and flare to your home.

| Collection       | DBW005                                        |
|------------------|-----------------------------------------------|
| Materials        | 100% Bamboo                                   |
| Shapes           | DBW001, DBW002, DBW003, DBW005, DBW018, etc.  |
| Size             | 103mm(W)*20mm(T)                              |
| Color            | Natural, Cherry, Grey, Golden Teak, Walnut    |
| Moisture Content | 8%-12%                                        |
| Applications     | Residential & Commercial, Interior & Exterior |

Homy bamboo wall cladding is with many different color and style options, bamboo wall cladding fits perfectly with all types of decor themes.

| Collection       | DBW006                                        |
|------------------|-----------------------------------------------|
| Materials        | 100% Bamboo                                   |
| Shapes           | DBW001, DBW002, DBW003, DBW005, DBW018, etc.  |
| Size             | 105mm(W)*8mm(T)                               |
| Color            | Natural, Cherry, Grey, Golden Teak, Walnut    |
| Moisture Content | 8%-12%                                        |
| Applications     | Residential & Commercial, Interior & Exterior |

Homy bamboo wall cladding is stylish, sustainable, and an affordable solution to upgrade any indoor or outdoor setting.

| Collection       | DBW007                                        |
|------------------|-----------------------------------------------|
| Materials        | 100% Bamboo                                   |
| Shapes           | DBW001, DBW002, DBW003, DBW005, DBW018, etc.  |
| Size             | 105mm(W)*8mm(T)                               |
| Color            | Natural, Cherry, Grey, Golden Teak, Walnut    |
| Moisture Content | 8%-12%                                        |
| Applications     | Residential & Commercial, Interior & Exterior |

Homy bamboo wall cladding is stylish, sustainable, and an affordable solution to upgrade any indoor or outdoor setting.

| Collection       | DBW008                                        |
|------------------|-----------------------------------------------|
| Materials        | 100% Bamboo                                   |
| Shapes           | DBW001, DBW002, DBW003, DBW005, DBW018, etc.  |
| Size             | 106mm(W)*16/18mm(T)                           |
| Color            | Natural, Cherry, Grey, Golden Teak, Walnut    |
| Moisture Content | 8%-12%                                        |
| Applications     | Residential & Commercial, Interior & Exterior |

Perfectly accentuate your interior walls with Homy bamboo wall cladding made from real bamboo wood.

| Collection       | DBW009                                        |
|------------------|-----------------------------------------------|
| Materials        | 100% Bamboo                                   |
| Shapes           | DBW001, DBW002, DBW003, DBW005, DBW018, etc.  |
| Size             | 163mm(W)*15mm(T)                              |
| Color            | Natural, Cherry, Grey, Golden Teak, Walnut    |
| Moisture Content | 8%-12%                                        |
| Applications     | Residential & Commercial, Interior & Exterior |

8. Homy this collection is the most popular series and it adds the charming of your walls.

| Collection       | DBW018                                        |
|------------------|-----------------------------------------------|
| Materials        | 100% Bamboo                                   |
| Shapes           | DBW001, DBW002, DBW003, DBW005, DBW018, etc.  |
| Size             | 138/161mm(W)*18mm(T)                          |
| Color            | Natural, Cherry, Grey, Golden Teak, Walnut    |
| Moisture Content | 8%-12%                                        |
| Applications     | Residential & Commercial, Interior & Exterior |