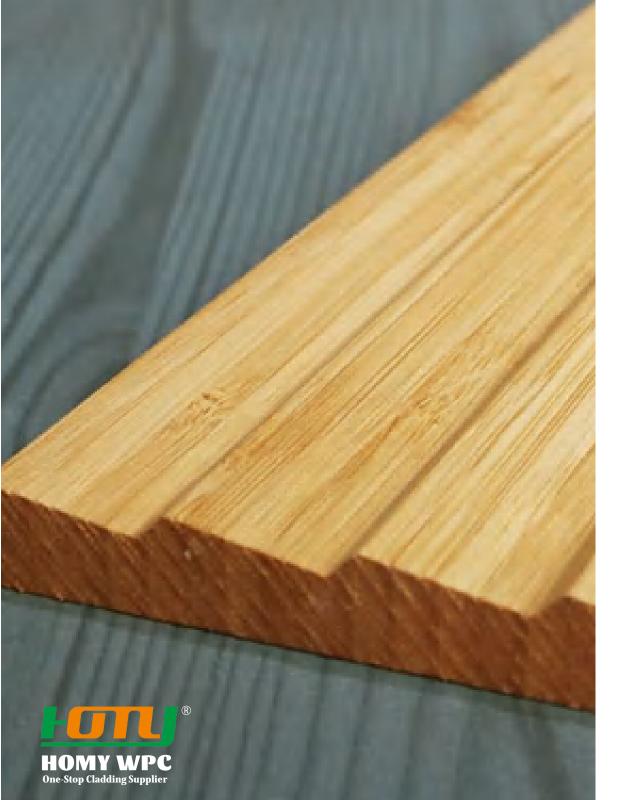

#### **Bamboo Wall Cladding Collections**

| Collection | Pictures | Model Drawing  | Size                   |
|------------|----------|----------------|------------------------|
| DBW001     |          | 8mm  105mm1    | Size: 105(W)*8(T)      |
| DBW002     |          | 8mm 105mm      | Size: 105(W)*8(T)      |
| DBW003     |          | 8mm [          | Size: 105(W)*8(T)      |
| DBW005     |          | 20mm 103mm     | Size: 103(W)*20(T)     |
| DBW006     |          | 8mm]           | Size: 105(W)*8(T)      |
| DBW007     |          | 8mm] 105mm     | Size: 105(W)*8(T)      |
| DBW008     |          | 16/18mm        | Size: 106(W)*16/18(T)  |
| DBW009     |          | 15mm           | Size: 163(W)*15(T)     |
| DBW018     |          | 18mm 131/161mm | Size: 131/161(W)*18(T) |